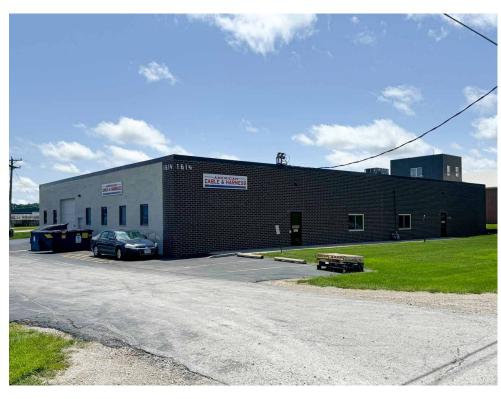

# 1614 Fuller Rd.

1614 Fuller Road West Des Moines, Iowa 50265

Exceptionally well-maintained and conveniently located building on the corner of S 16th Street and Fuller Road near Valley Junction. A rare opportunity to own a West Des Moines industrial property with high visibility and easy access to 63rd St and Grand. Perfect for businesses seeking to reach a large population and strong demographic area.

#### **Building Features**

- + Constructed in 1968, with multiple updates.
- + Block, brick and steel construction.
- + 13'-9" clear height at bottom of joists
- + 100% air-conditioned & Reznor gas fired heat
- + Zoning: Heavy Industrial (GI)
- + Two (2) Grade Level Drive in Doors (12'x12' & 8'w x 10'h)
- + 3-phase power

## Photos