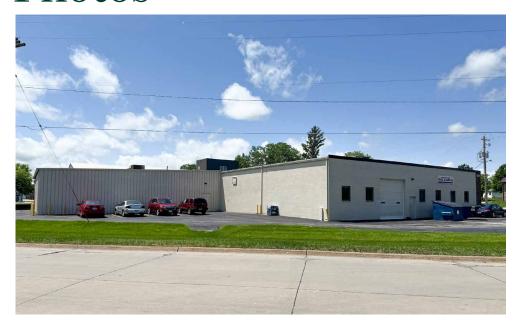

# 1614 Fuller Rd.

1614 Fuller Road West Des Moines, Iowa 50265

Exceptionally well-maintained and conveniently located building on the corner of S 16th Street and Fuller Road near Valley Junction. A rare opportunity to own a West Des Moines industrial property with high visibility and easy access to 63rd St and Grand. Perfect for businesses seeking to reach a large population and strong demographic area.

#### **Building Features**

- + Constructed in 1968, with multiple updates.
- + Block, brick and steel construction.
- + 13'-9" clear height at bottom of joists
- + 100% air-conditioned & Reznor gas fired heat
- + Zoning: Heavy Industrial (GI)
- + Two (2) Grade Level Drive in Doors (12'x12' & 8'w x 10'h)
- + 3-phase power

## Photos