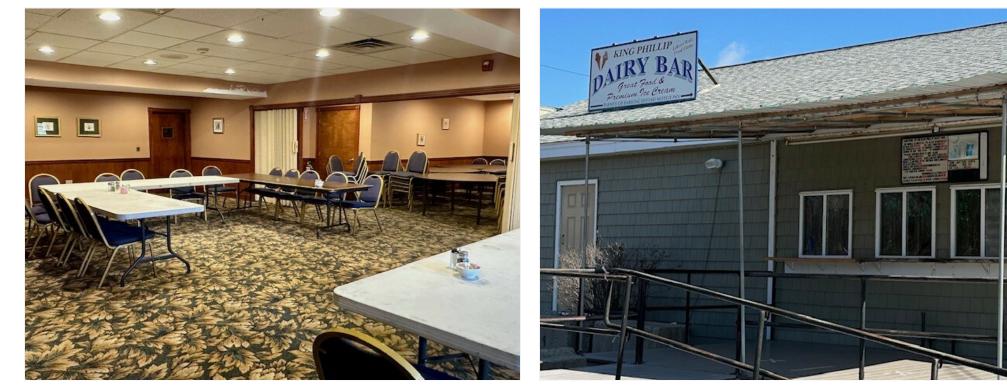

10/1,000 SF             |
| Corridor:           | Exterior                |
| Zoning Description: | Comm                    |

#### 35 State Rd, Phillipston, MA 01331

#### Location



35 State Rd, Phillipston, MA 01331

### **Property Photos**



King Phillip Restaurant, Motel, Parking

King Phillip Restaurant & Motel

#### 35 State Rd, Phillipston, MA 01331

### **Property Photos**



Twohey's Lounge

Front Dining Room

35 State Rd, Phillipston, MA 01331

### **Property Photos**



Main Bar

Dining Room Booths

35 State Rd, Phillipston, MA 01331

### **Property Photos**



Lounge

Kitchen

# King Phillip Restaurant & Motel

#### 35 State Rd, Phillipston, MA 01331

### Property Photos



Kitchen 2

Banquet Reception Lobby

#### 35 State Rd, Phillipston, MA 01331

### **Property Photos**



Banquet Room

Dairy Bar Walk Up Window

#### 35 State Rd, Phillipston, MA 01331

### **Property Photos**



Catering Truck

Picnic Tables

#### 35 State Rd, Phillipston, MA 01331

### **Property Photos**



Five Wooded Acres

Motel Building

#### 35 State Rd, Phillipston, MA 01331

### Property Photos



Queen Guestroom

Double - Double Guestroom

#### 35 State Rd, Phillipston, MA 01331

### **Property Photos**



Updated Bathrooms

Modern Guestrooms

#### 35 State Rd, Phillipston, MA 01331

Twohey's Tavern is the coziest lounge in the area, and provides a gorgeous fireplace creating a relaxing atmosphere, enhanced with overstuffed chairs and love seats. You can sit back and watch the ball game or be more intimate by the fireplace; the lounge's size and atmosphere allows both to happen.