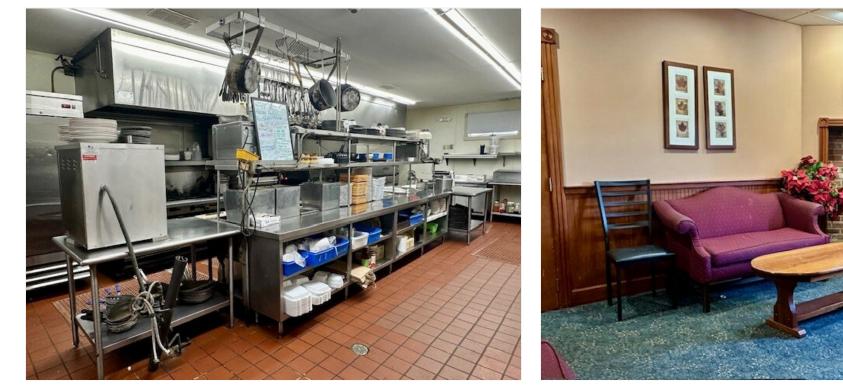

| 1                       |
| Year Built:         | 1950                    |
| Parking Ratio:      | 10/1,000 SF             |
| Corridor:           | Exterior                |
| Zoning Description: | Comm                    |

#### 35 State Rd, Phillipston, MA 01331

#### Location



35 State Rd, Phillipston, MA 01331

### **Property Photos**



King Phillip Restaurant, Motel, Parking

King Phillip Restaurant & Motel

#### 35 State Rd, Phillipston, MA 01331

### **Property Photos**



Twohey's Lounge

Front Dining Room

35 State Rd, Phillipston, MA 01331

### **Property Photos**



Main Bar

Dining Room Booths

35 State Rd, Phillipston, MA 01331

### **Property Photos**



Lounge

Kitchen

# King Phillip Restaurant & Motel

#### 35 State Rd, Phillipston, MA 01331

### Property Photos



Kitchen 2

Banquet Reception Lobby

#### 35 State Rd, Phillipston, MA 01331

### **Property Photos**



Banquet Room

Dairy Bar Walk Up Window

#### 35 State Rd, Phillipston, MA 01331

### **Property Photos**



Catering Truck

Picnic Tables

#### 35 State Rd, Phillipston, MA 01331

### **Property Photos**



Five Wooded Acres

Motel Building

#### 35 State Rd, Phillipston, MA 01331

### Property Photos



Queen Guestroom

Double - Double Guestroom

#### 35 State Rd, Phillipston, MA 01331

### **Property Photos**



Updated Bathrooms

Modern Guestrooms

#### 35 State Rd, Phillipston, MA 01331

Twohey's Tavern is the coziest lounge in the area, and provides a gorgeous fireplace creating a relaxing atmosphere, enhanced with overstuffed chairs and love seats. You can sit back and watch the