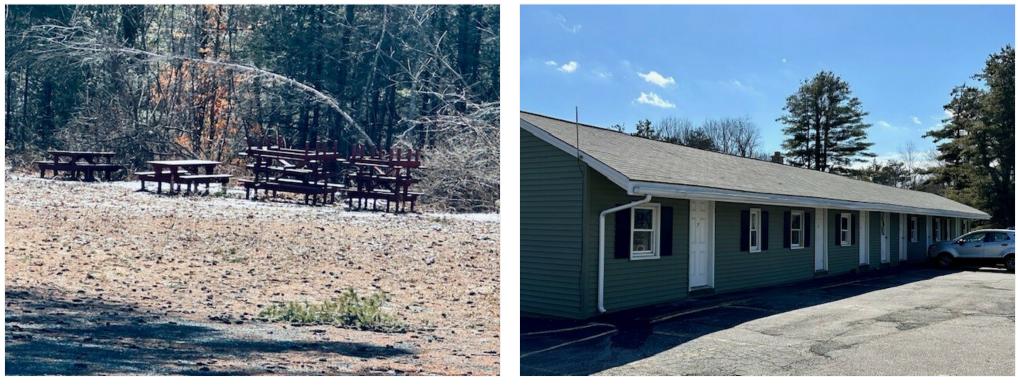

on, MA 01331

### **Property Photos**



King Phillip Restaurant, Motel, Parking

King Phillip Restaurant & Motel

#### 35 State Rd, Phillipston, MA 01331

### **Property Photos**



Twohey's Lounge

Front Dining Room

35 State Rd, Phillipston, MA 01331

### **Property Photos**



Main Bar

Dining Room Booths

35 State Rd, Phillipston, MA 01331

### **Property Photos**



Lounge

Kitchen

# King Phillip Restaurant & Motel

#### 35 State Rd, Phillipston, MA 01331

### Property Photos



Kitchen 2

Banquet Reception Lobby

#### 35 State Rd, Phillipston, MA 01331

### **Property Photos**



Banquet Room

Dairy Bar Walk Up Window

#### 35 State Rd, Phillipston, MA 01331

### **Property Photos**



Catering Truck

Picnic Tables

#### 35 State Rd, Phillipston, MA 01331

### **Property Photos**



Five Wooded Acres

Motel Building

#### 35 State Rd, Phillipston, MA 01331

### Property Photos



Queen Guestroom

Double - Double Guestroom

#### 35 State Rd, Phillipston, MA 01331

### **Property Photos**



Updated Bathrooms

Modern Guestrooms

#### 35 State Rd, Phillipston, MA 01331

Twohey's Tavern is the coziest lounge in the area, and provides a gorgeous fireplace creating a relaxing atmosphere, enhanced with overstuffed chairs and love seats. You can sit back and watch the ball game or be more intimate by the fireplace; the lounge's size and atmosphere allows both to happen. Stop in for an appetizer and a drink or enjoy burgers and sandwiches. Twohey's offers a 12-tap selection of beer, as well as several margarita and martini specials that accompany its full bar. The extensive