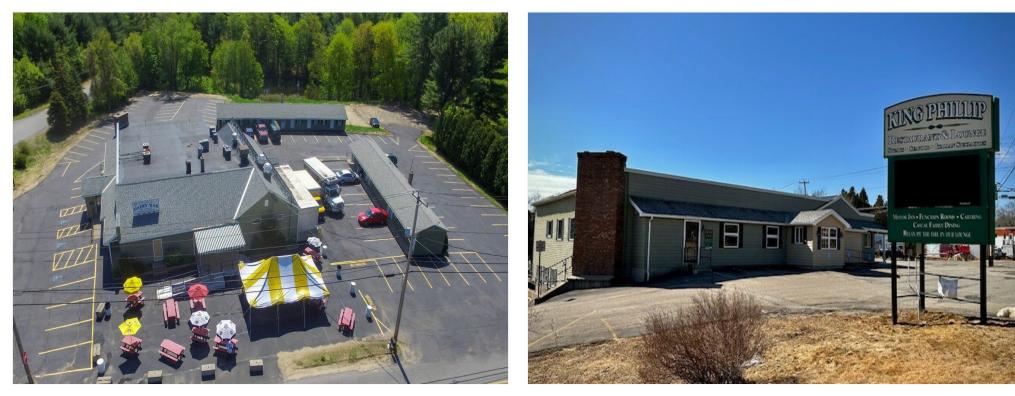

#### **Property Details**

Don't miss this outstanding opportunity to acquire a successful turn key restaurant and motel on scenic Route 2 in Phillipston, Massachusetts. The King Phillip Restaurant & Motel is a well-established and profitable business. There is an enormous potential to increase revenue with hands on management and increased marketing efforts. The King Phillip Restaurant & Motel offers 12 modern guestrooms outfitted with wall-to-wall carpet, cable T.V., and air conditioning. There is a mix of queen and double- bedded rooms, and cots are available. All rooms are non-smoking and offer daily maid service. The daily motel rates are affordable and special weekly and monthly rates are also available. The property boasts 5 acres and offers plenty of parking; tractor trailer trucks are always welcome with lots of room for potential development.

Located directly adjacent to the Motor Inn is the King Phillip Restaurant, offering traditional American cuisine in a casual setting. The restaurant is known for its creative specialties including chicken, veal, beef and Italian. Guests of the Motor Inn receive preferential reservations for the restaurant. The King Phillip has the coziest lounge in the area offering a 12-tap selection of Microbrews as well as a full bar with Martini and Margarita specials. The Motor Inn is the perfect getaway for anyone...a couple looking for a night away...hunters in this neck of the woods, local wedding guests, construction workers, truck drivers passing through.... whatever your situation, they are more than happy to accommodate you.

### **Property Photos**

King Phillip Restaurant, Motel, Parking

King Phillip Restaurant & Motel