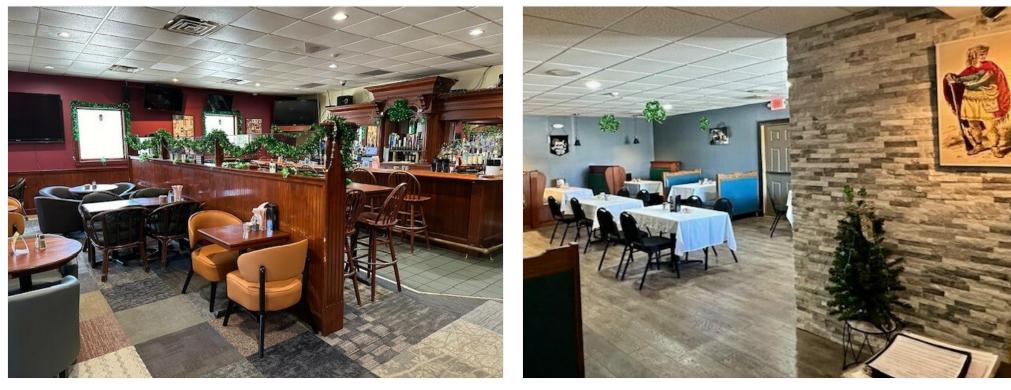

### **Property Photos**

Twohey's Lounge

Front Dining Room

35 State Rd, Phillipston, MA 01331

### **Property Photos**

Main Bar

Dining Room Booths

35 State Rd, Phillipston, MA 01331

#### 35 State Rd, Phillipston, MA 01331

Twohey's Tavern is the coziest lounge in the area, and provides a gorgeous fireplace creating a relaxing atmosphere, enhanced with overstuffed chairs and love seats. You can sit back and watch the ball game or be more intimate by the fireplace; the lounge's size and atmosphere allows both to happen. Stop in for an appetizer and a drink or enjoy burgers and sandwiches. Twohey's offers a 12-tap selection of beer, as well as several margarita and martini specials that accompany its full bar. The extensive cordial list features many fine cordials and scotches. If you want something lighter, the lounge is a great place to sit back and enjoy a variety of homemade desserts and international coffees. Every Friday and Saturday night the King Phillip offers live entertainment. A great place to meet up with friends and enjoy the night!!