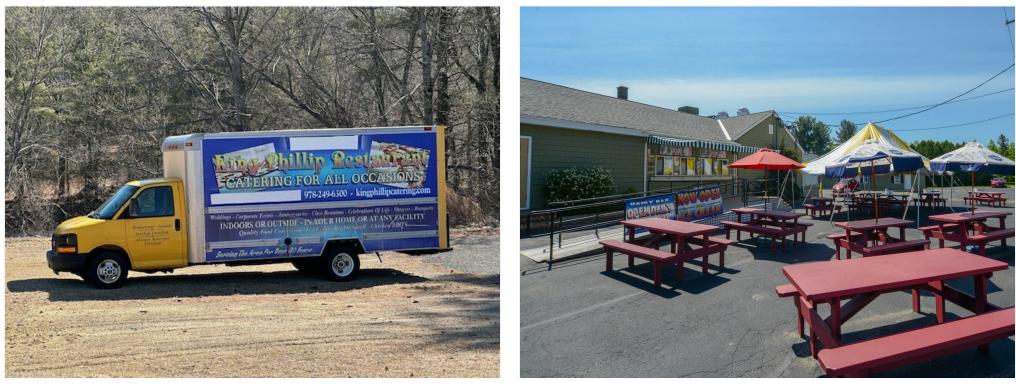

|

#### 35 State Rd, Phillipston, MA 01331

#### Location



35 State Rd, Phillipston, MA 01331

### **Property Photos**



King Phillip Restaurant, Motel, Parking

King Phillip Restaurant & Motel

#### 35 State Rd, Phillipston, MA 01331

### **Property Photos**



Twohey's Lounge

Front Dining Room

35 State Rd, Phillipston, MA 01331

### **Property Photos**



Main Bar

Dining Room Booths

35 State Rd, Phillipston, MA 01331

### **Property Photos**



Lounge

Kitchen

# King Phillip Restaurant & Motel

#### 35 State Rd, Phillipston, MA 01331

### Property Photos



Kitchen 2

Banquet Reception Lobby

#### 35 State Rd, Phillipston, MA 01331

### **Property Photos**



Banquet Room

Dairy Bar Walk Up Window

#### 35 State Rd, Phillipston, MA 01331

### **Property Photos**



Catering Truck

Picnic Tables

#### 35 State Rd, Phillipston, MA 01331

### **Property Photos**



Five Wooded Acres

Motel Building

#### 35 State Rd, Phillipston, MA 01331

### Property Photos



Queen Guestroom

Double - Double Guestroom

#### 35 State Rd, Phillipston, MA 01331

### **Property Photos**



Updated Bathrooms

Modern Guestrooms

#### 35 State Rd, Phillipston, MA 01331

Twohey's Tavern is the coziest lounge in the area, and provides a gorgeous fireplace creating a relaxing atmosphere, enhanced with overstuffed chairs and love seats. You can sit back and watch the ball game or be more intimate by the fireplace; the lounge's size and atmosphere allows both to happen. Stop in for an appetizer and a drink or enjoy burgers and sandwiches. Twohey's offers a 12-tap selection of