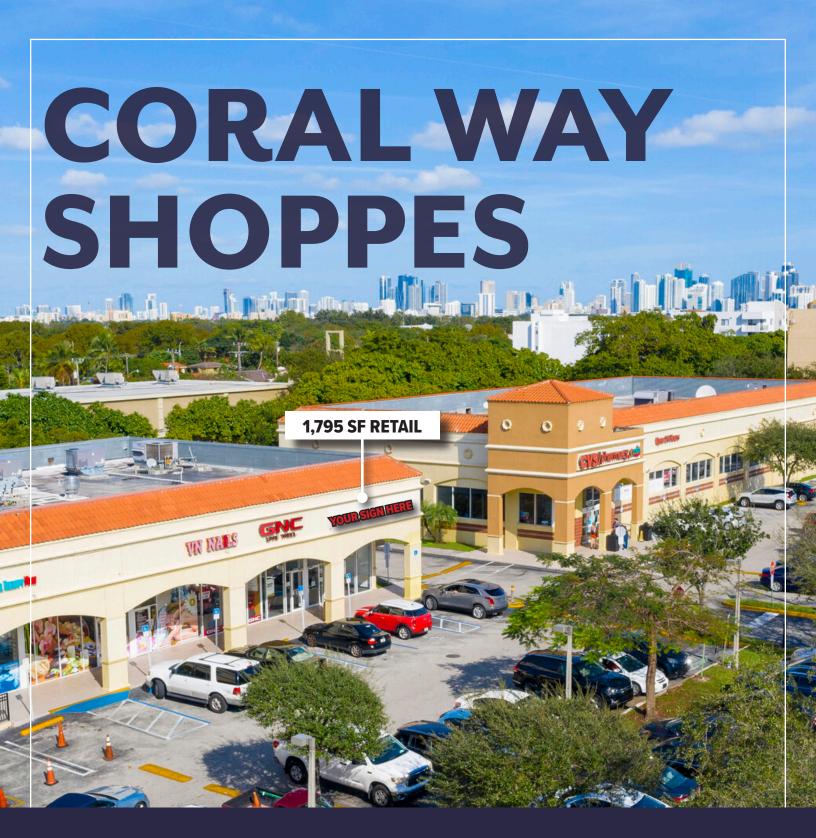

### HIGH VISIBILITY RETAIL SPACE

MOVE-IN READY LOCATED ON MAIN AND MAIN CORAL WAY SHOPPES 2960 CORAL WAY, MIAMI FL

#### **HIGHLIGHTS**

- Suite 7 1,795 SF Retail Space
- Move-In Ready with Full Build-Out as Standard Retail Space
- Shopping Center Anchored by CVS and Office Depot
- Ample Surface Parking
- Accessible from Coral Way & SW 25th Avenue with Great Traffic Flow
- Corner Unit with Significant Window Line