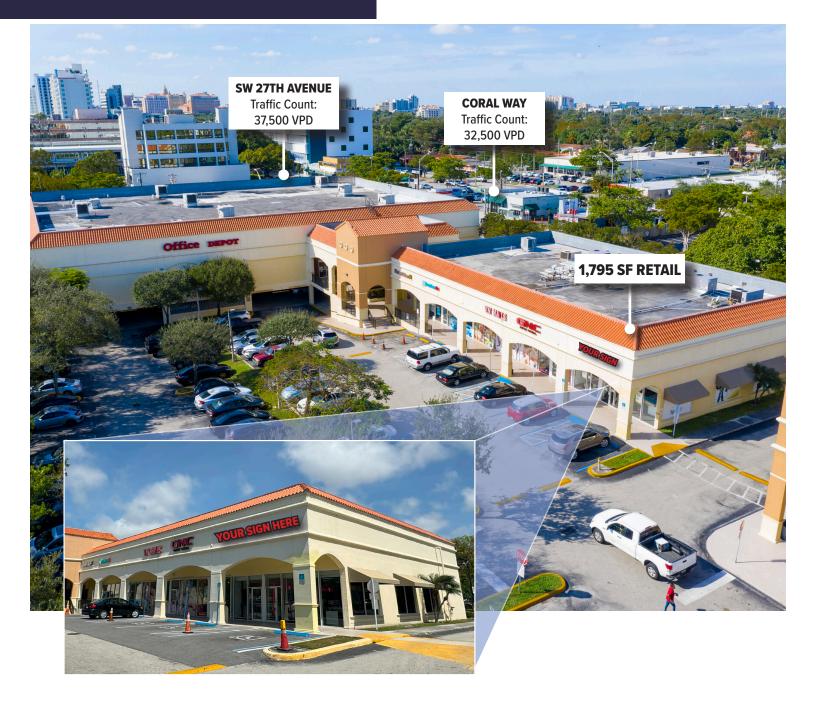

#### **HIGHLIGHTS**

- Suite 7 1,795 SF Retail Space
- Move-In Ready with Full Build-Out as Standard Retail Space
- Shopping Center Anchored by CVS and Office Depot
- Ample Surface Parking
- Accessible from Coral Way & SW 25th Avenue with Great Traffic Flow
- Corner Unit with Significant Window Line