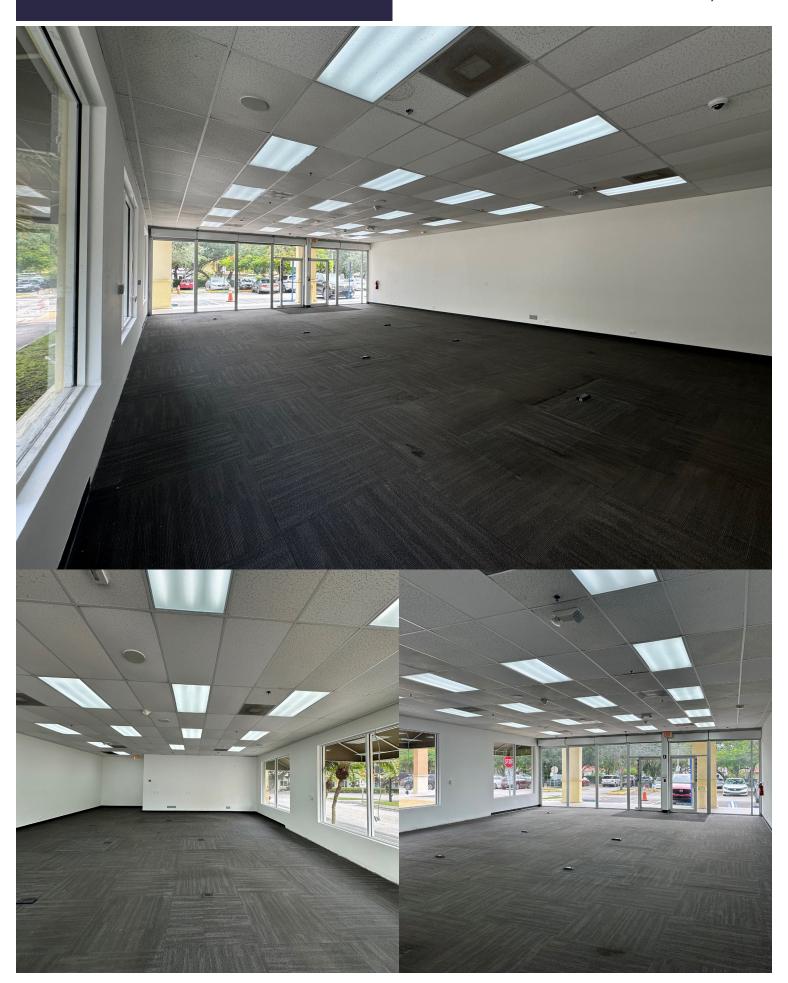

#### **HIGHLIGHTS**

- Suite 7 1,795 SF Retail Space
- Move-In Ready with Full Build-Out as Standard Retail Space
- Shopping Center Anchored by CVS and Office Depot
- Ample Surface Parking
- Accessible from Coral Way & SW 25th Avenue with Great Traffic Flow
- Corner Unit with Significant Window Line