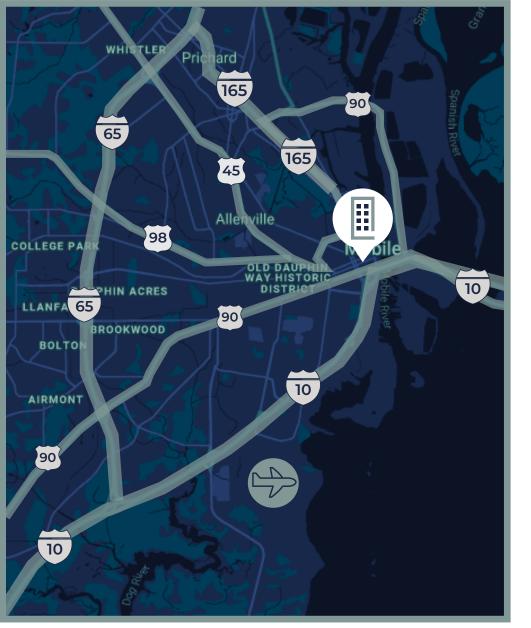

## **Conveniently Located**

Located in the heart of Downtown Mobile.

#### Walkable Location

Extremely walkable location that is proximate to Federal Buildings, restaurants, shops, office buildings and more!

| WALK | Dauphin Street            | 2 min.  |
|------|---------------------------|---------|
|      | Broad Street              | 2 min.  |
|      | Bienville Square          | 12 min. |
|      | Royal Street              | 13 min. |
|      | Water Street              | 14 min. |
|      | New Federal<br>Courthouse | 14 min. |

| ш        | I-10            | 6 min.  |
|----------|-----------------|---------|
| <u>≅</u> | I-65            | 12 min. |
| Δ        | Baldwin Co., AL | 12 min. |