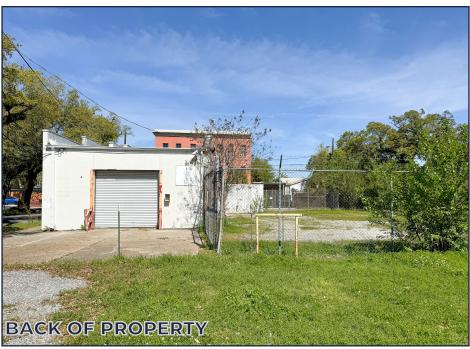

#### **LAYOUT**

Warehouse with roll up door and secure bank vault

#### **PARKING**

Gravel parking lot on site

#### **SECURE BUILDING**

Former armored truck depot

#### **CEILING HEIGHT**

10' ceilings