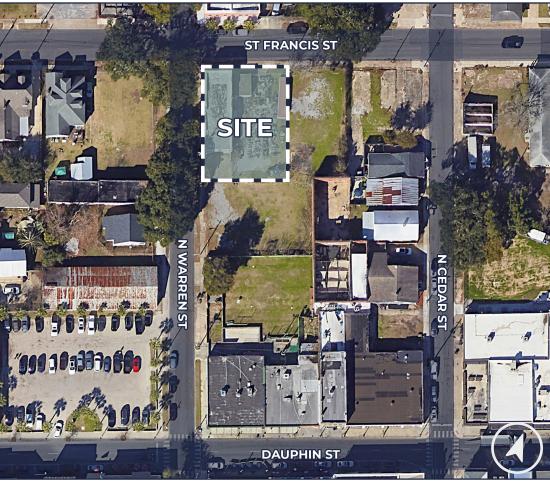

## **Conveniently Located**

Located in the heart of Downtown Mobile.

#### Walkable Location

Extremely walkable location that is proximate to Federal Buildings, restaurants, shops, office buildings and more!

| WALK | Dauphin Street            | 2 min.  |
|------|---------------------------|---------|
|      | Broad Street              | 2 min.  |
|      | Bienville Square          | 12 min. |
|      | Royal Street              | 13 min. |
|      | Water Street              | 14 min. |
|      | New Federal<br>Courthouse | 14 min. |