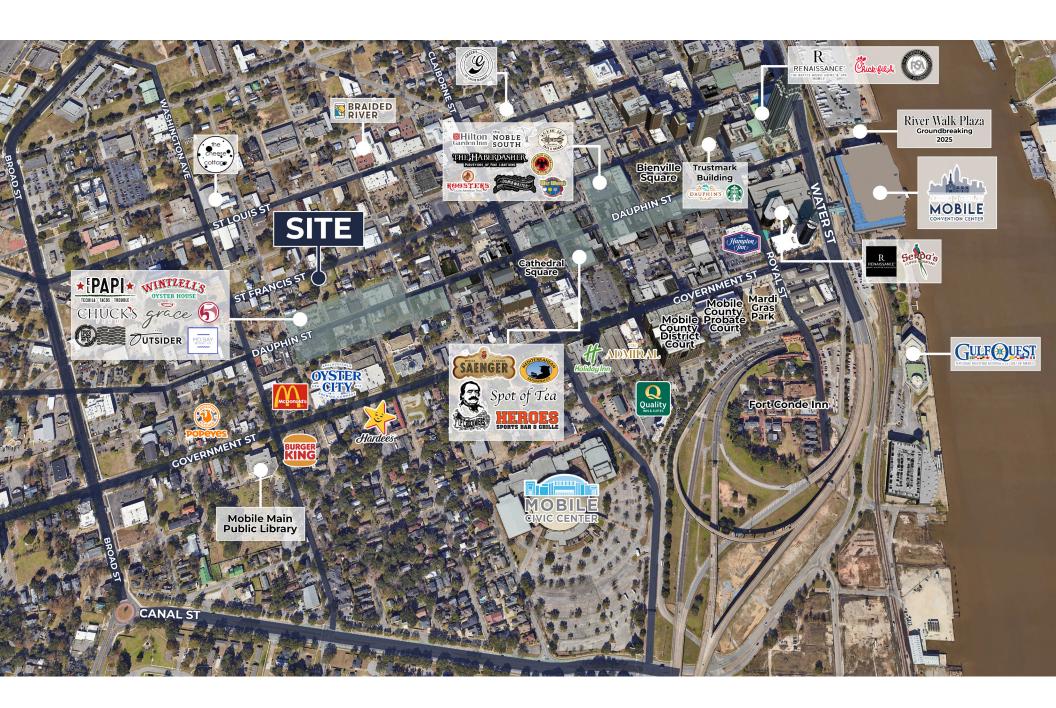

## **Conveniently Located**

Located in the heart of Downtown Mobile.

#### Walkable Location

Extremely walkable location that is proximate to Federal Buildings, restaurants, shops, office buildings and more!

| WALK | Dauphin Street            | 2 min.  |
|------|---------------------------|---------|
|      | Broad Street              | 2 min.  |
|      | Bienville Square          | 12 min. |
|      | Royal Street              | 13 min. |
|      | Water Street              | 14 min. |
|      | New Federal<br>Courthouse | 14 min. |