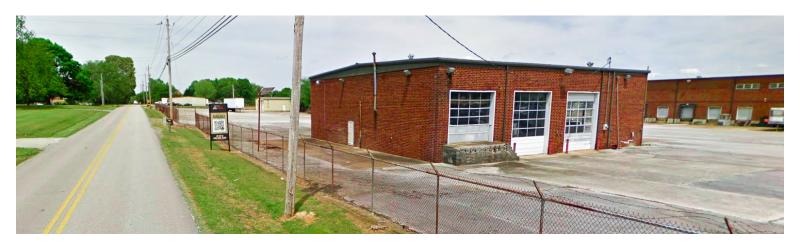

### **DUG HILL ROAD** Huntsville, Alabama

#### PROPERTY HIGHLIGHTS

- Superior location just East of Chase Industrial Park
- Exceptional Access to I-565
- Ample Surface Parking Areas
- Includes concrete truck pad
- 277/480 Volt, 3 Phase, 4 Wire
- 25' Clear Height
- 6", 4000 PSI floor slab
- Deep truck court
- 9 truck doors
- 1 rail car door