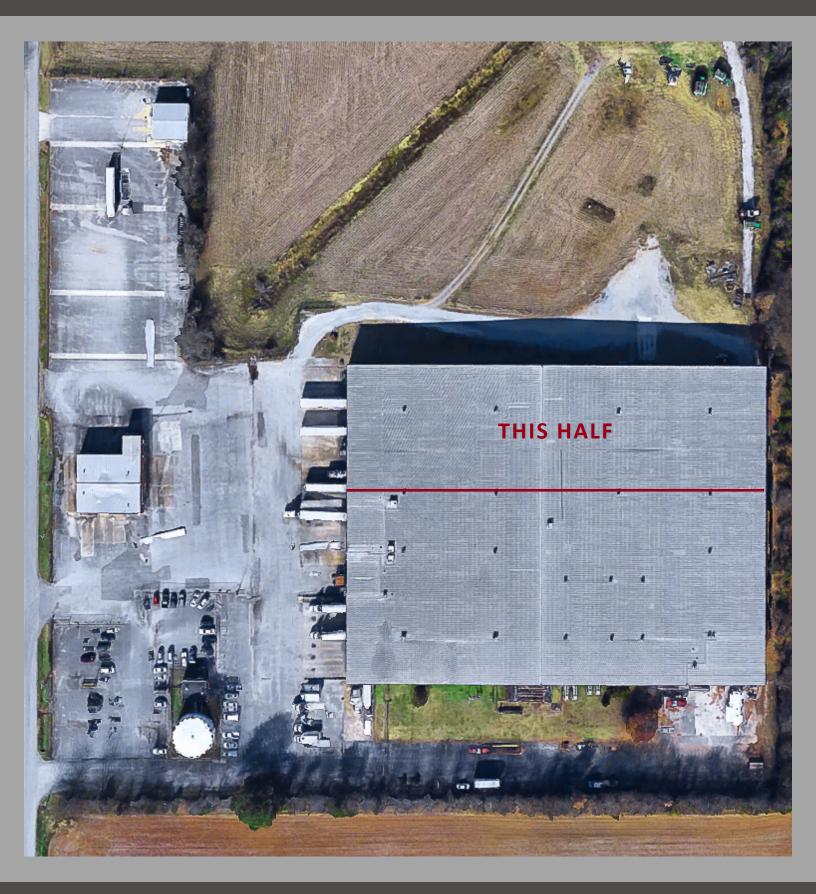

### **DUG HILL ROAD** Huntsville, Alabama

#### PROPERTY HIGHLIGHTS

- Superior location just East of Chase Industrial Park
- Exceptional Access to I-565
- Ample Surface Parking Areas
- Includes concrete truck pad
- 277/480 Volt, 3 Phase, 4 Wire
- 25' Clear Height
- 6", 4000 PSI floor slab
- Deep truck court
- 9 truck doors
- 1 rail car door