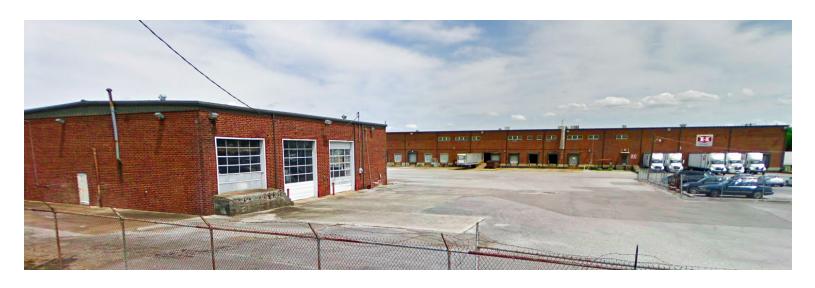

### **DUG HILL ROAD** Huntsville, Alabama

#### PROPERTY HIGHLIGHTS

- Superior location just East of Chase Industrial Park
- Exceptional Access to I-565
- Ample Surface Parking Areas
- Includes concrete truck pad
- 277/480 Volt, 3 Phase, 4 Wire
- 25' Clear Height
- 6", 4000 PSI floor slab
- Deep truck court
- 9 truck doors
- 1 rail car door