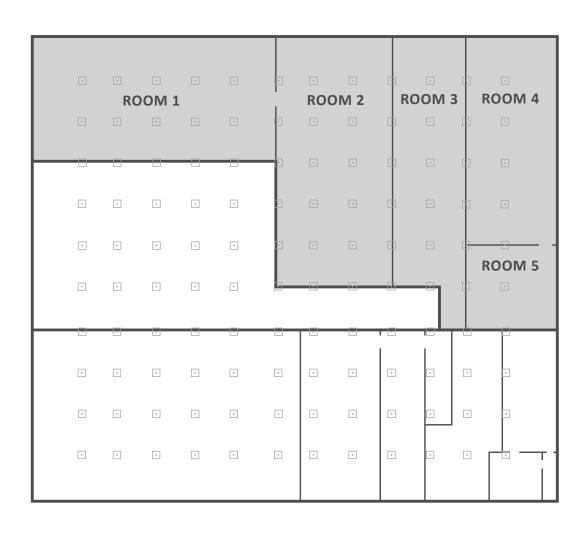

#### PROPERTY HIGHLIGHTS

- Superior location just East of Chase Industrial Park
- Exceptional Access to I-565
- Ample Surface Parking Areas
- Includes concrete truck pad
- 277/480 Volt, 3 Phase, 4 Wire
- 25' Clear Height
- 6", 4000 PSI floor slab
- Deep truck court
- 9 truck doors
- 1 rail car door