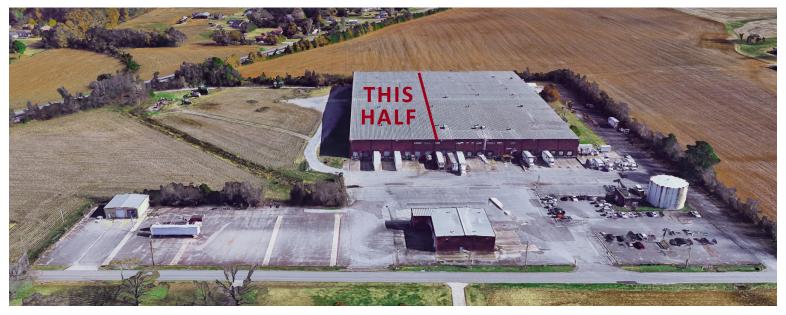

### **DUG HILL ROAD** Huntsville, Alabama

#### PROPERTY HIGHLIGHTS

- Superior location just East of Chase Industrial Park
- Exceptional Access to I-565
- Ample Surface Parking Areas
- Includes concrete truck pad
- 277/480 Volt, 3 Phase, 4 Wire
- 25' Clear Height
- 6", 4000 PSI floor slab
- Deep truck court
- 9 truck doors
- 1 rail car door