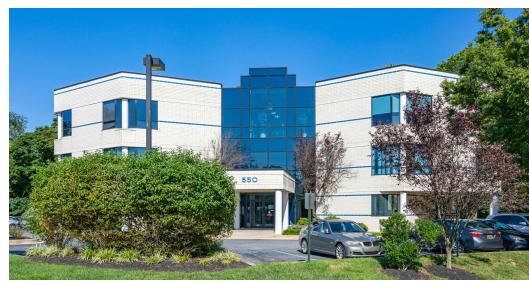

550 Stanton Christiana Rd Newark, DE 19713

#### PROPERTY DESCRIPTION

This well-maintained, three-story medical office building, served by an elevator, boasts excellent visibility along Route 7, providing prime exposure for your practice. The suite is designed to enhance workflow and patient experience, featuring a welcoming waiting area, an administrative space, seven exam rooms (five equipped with sinks), three restrooms, and two private offices for consultations or administrative work. The building's professional environment and strategic location make it an ideal choice for medical doctors and practices seeking a turnkey space tailored to healthcare needs.