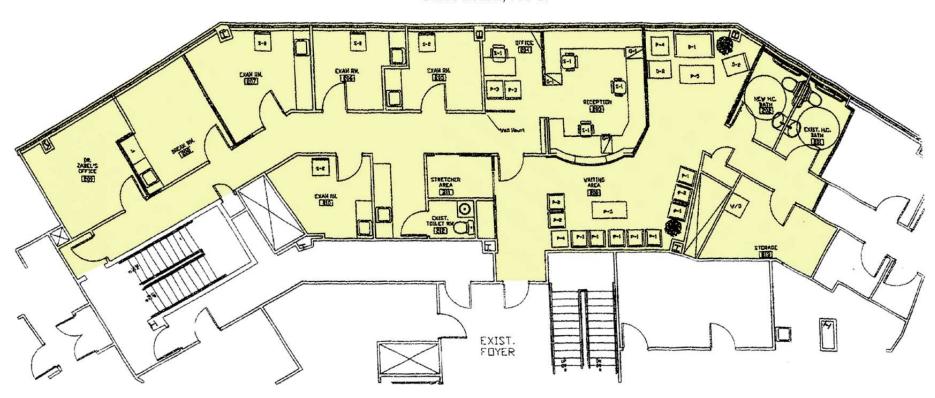

#### PROPERTY DESCRIPTION

This well-maintained, three-story medical office building, served by an elevator, boasts excellent visibility along Route 7, providing prime exposure for your practice. The suite is designed to enhance workflow and patient experience, featuring a welcoming waiting area, an administrative space, seven exam rooms (five equipped with sinks), three restrooms, and two private offices for consultations or administrative work. The building's professional environment and strategic location make it an ideal choice for medical doctors and practices seeking a turnkey space tailored to healthcare needs.

#### **PROPERTY DETAILS**

• Available: 2,405 SF, Suite 202

• Lease Rate: \$22.50/SF + utilities and janitorial

- Convenient elevator access for ease of patient and staff mobility
- Abundant parking available for both patients and staff
- Beautifully landscaped and meticulously maintained grounds