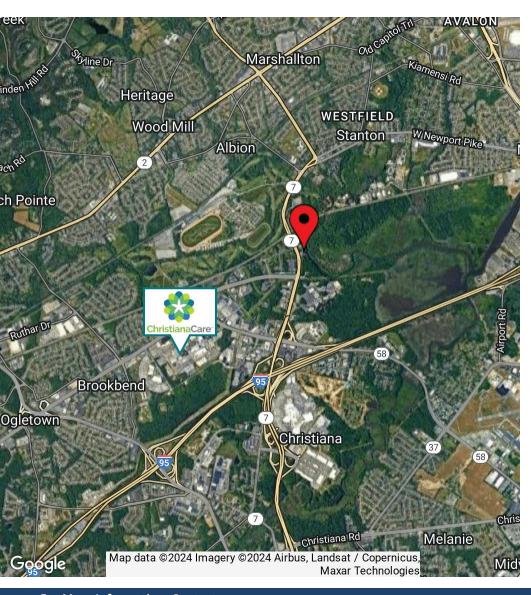

Ideally situated in the heart of the county, this location offers exceptional accessibility near the I-95 and State Route 1 interchange. Just minutes away from Christiana Hospital, the site benefits from the hospital's large visitor traffic and nearby medical offices. Its prime positioning provides convenient access to major highways, facilitating easy travel to Wilmington, Philadelphia, and surrounding areas. Additionally, its central location places it close to key shopping, dining, and business districts, making it an ideal spot for a variety of uses.