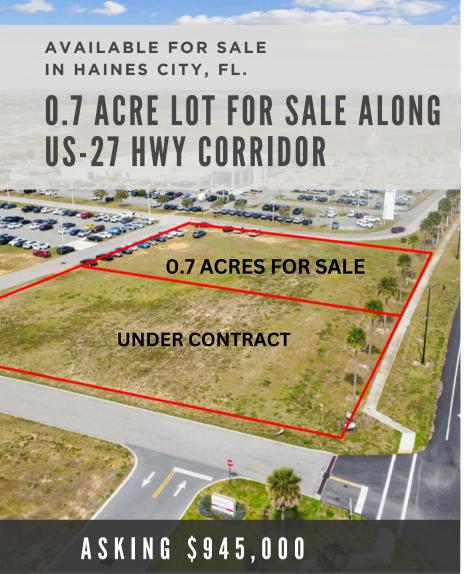

- Next to Miracle Toyota, top performing dealership for South East Toyota market.
- Next to future Chili's currently under construction.
- Next to HCA facility and national brand restaurant coming soon.

## PROPERTY HIGHLIGHTS

- Minutes from I-4.
- Haines City has experienced population growth of 30% since 2010
- Exponential growth registered in sectors such as retail, hospitality, and service driven by its proximity to major attractions and urban centers.
- New residential developments are underway with various housing projects.