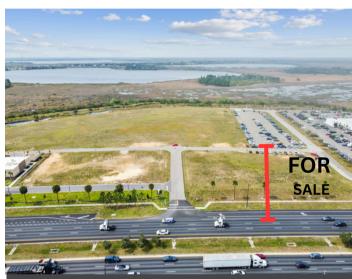

- Next to Miracle Toyota, top performing dealership for South East Toyota market.
- Next to future Chili's currently under construction.
- Next to HCA facility and national brand restaurant coming soon.

## PROPERTY HIGHLIGHTS

- Minutes from I-4.
- Haines City has experienced population growth of 30% since 2010
- Exponential growth registered in sectors such as retail, hospitality, and service driven by its proximity to major attractions and urban centers.
- New residential developments are underway with various housing projects.