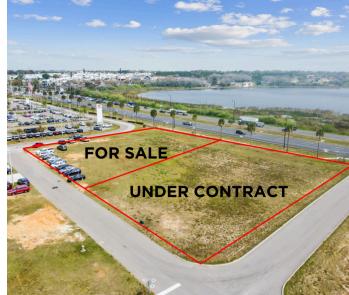

- Next to Miracle Toyota, top performing dealership for South East Toyota market.
- Next to future Chili's currently under construction.
- Next to HCA facility and national brand restaurant coming soon.

## PROPERTY HIGHLIGHTS

- Minutes from I-4.
- Haines City has experienced population growth of 30% since 2010
- Exponential growth registered in sectors such as retail, hospitality, and service driven by its proximity to major attractions and urban centers.
- New residential developments are underway with various housing projects.