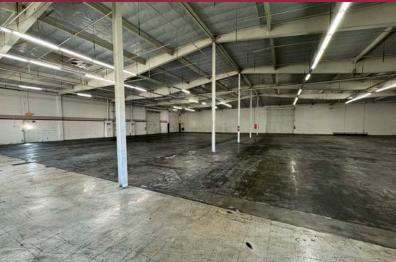

#### **HIGHLIGHTS**

- ±16,200 SF Total Availability
- ±1.01 Acres of Land (±44,080 SF)
- 16'-21' Ceiling Clearance Providing Ample Vertical Space for Storage & Racking
- Two (2) Ground-Level Doors
- Bonus Structure in the Rear for Additional Storage
- · One (1) Exterior Truck Well

### 9640 TELSTAR AVENUE, EL MONTE, CA 91731

INDUSTRIAL SPACE FOR SALE
City of El Monte

±16,200 SF WAREHOUSE / OFFICE

\*\*Additional unmarked parking spaces in rear yard.