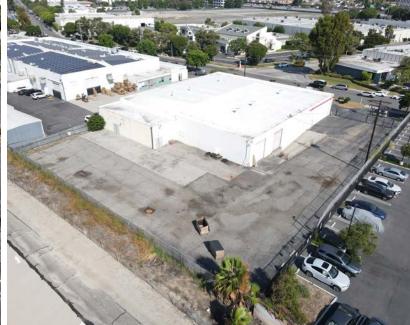

### SITUATED IN AN UNMATCHED LOCATION IN EL MONTE, PROVIDING EXCELLENT ACCESS TO ROSEMEAD BLVD & THE 10 FREEWAY

#### **HIGHLIGHTS**

- ±16,200 SF Total Availability
- ±1.01 Acres of Land (±44,080 SF)
- 16'-21' Ceiling Clearance Providing Ample Vertical Space for Storage & Racking
- Two (2) Ground-Level Doors
- Bonus Structure in the Rear for Additional Storage
- · One (1) Exterior Truck Well

**BUILDING SIZE** 

±16,200 SF

**LAND SIZE** 

±44,080 SF

LARGE, FENCED YARD FOR

**SECURED PARKING** 

### 9640 TELSTAR AVENUE, EL MONTE, CA 91731

INDUSTRIAL SPACE FOR SALE
City of El Monte

±16,200 SF WAREHOUSE / OFFICE

\*\*Additional unmarked parking spaces in rear yard.