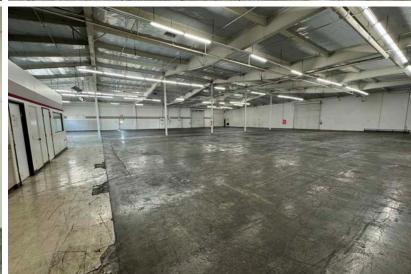

#### **HIGHLIGHTS**

- ±16,200 SF Total Availability
- ±1.01 Acres of Land (±44,080 SF)
- 16'-21' Ceiling Clearance Providing Ample Vertical Space for Storage & Racking
- Two (2) Ground-Level Doors
- Bonus Structure in the Rear for Additional Storage
- · One (1) Exterior Truck Well

**BUILDING SIZE** 

±16,200 SF

**LAND SIZE** 

±44,080 SF

LARGE, FENCED YARD FOR

**SECURED PARKING** 

### 9640 TELSTAR AVENUE, EL MONTE, CA 91731

INDUSTRIAL SPACE FOR SALE
City of El Monte

±16,200 SF WAREHOUSE / OFFICE

\*\*Additional unmarked parking spaces in rear yard.