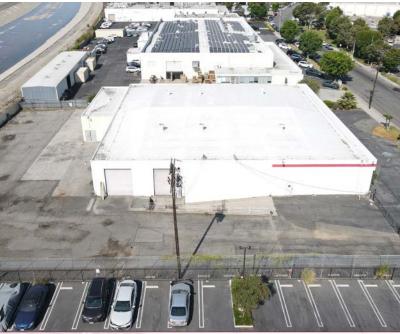

#### **HIGHLIGHTS**

- ±16,200 SF Total Availability
- ±1.01 Acres of Land (±44,080 SF)
- 16'-21' Ceiling Clearance Providing Ample Vertical Space for Storage & Racking
- Two (2) Ground-Level Doors
- Bonus Structure in the Rear for Additional Storage
- · One (1) Exterior Truck Well

**BUILDING SIZE** 

±16,200 SF

**LAND SIZE** 

±44,080 SF

LARGE, FENCED YARD FOR

**SECURED PARKING** 