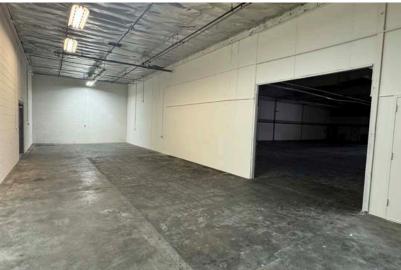

#### **HIGHLIGHTS**

- ±16,200 SF Total Availability
- ±1.01 Acres of Land (±44,080 SF)
- 16'-21' Ceiling Clearance Providing Ample Vertical Space for Storage & Racking
- Two (2) Ground-Level Doors
- Bonus Structure in the Rear for Additional Storage
- · One (1) Exterior Truck Well

### 9640 TELSTAR AVENUE, EL MONTE, CA 91731

INDUSTRIAL SPACE FOR SALE
City of El Monte

±16,200 SF WAREHOUSE / OFFICE

\*\*Additional unmarked parking spaces in rear yard.