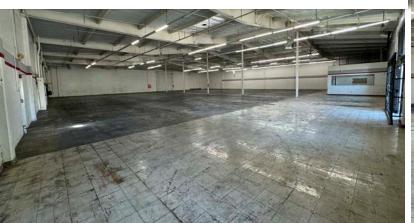

#### **HIGHLIGHTS**

- ±16,200 SF Total Availability
- ±1.01 Acres of Land (±44,080 SF)
- 16'-21' Ceiling Clearance Providing Ample Vertical Space for Storage & Racking
- Two (2) Ground-Level Doors
- Bonus Structure in the Rear for Additional Storage
- · One (1) Exterior Truck Well

### 9640 TELSTAR AVENUE, EL MONTE, CA 91731

INDUSTRIAL SPACE FOR SALE
City of El Monte

±16,200 SF WAREHOUSE / OFFICE

\*\*Additional unmarked parking spaces in rear yard.