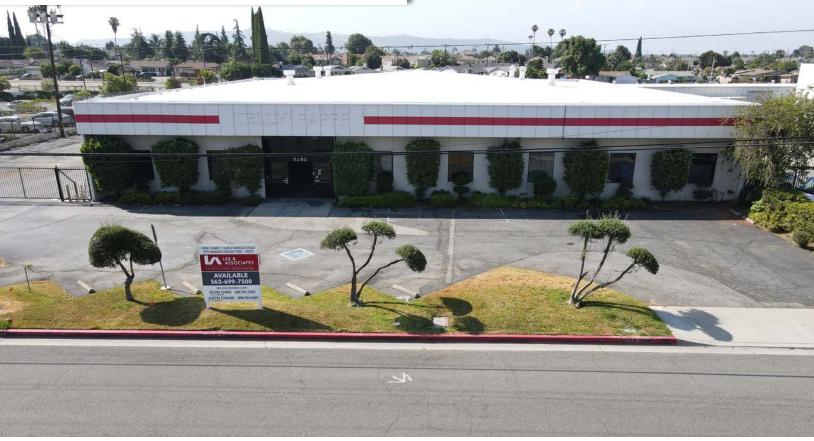

#### **HIGHLIGHTS**

- ±16,200 SF Total Availability
- ±1.01 Acres of Land (±44,080 SF)
- 16'-21' Ceiling Clearance Providing Ample Vertical Space for Storage & Racking
- Two (2) Ground-Level Doors
- Bonus Structure in the Rear for Additional Storage
- · One (1) Exterior Truck Well

**BUILDING SIZE** 

±16,200 SF

**LAND SIZE** 

±44,080 SF

LARGE, FENCED YARD FOR

**SECURED PARKING** 