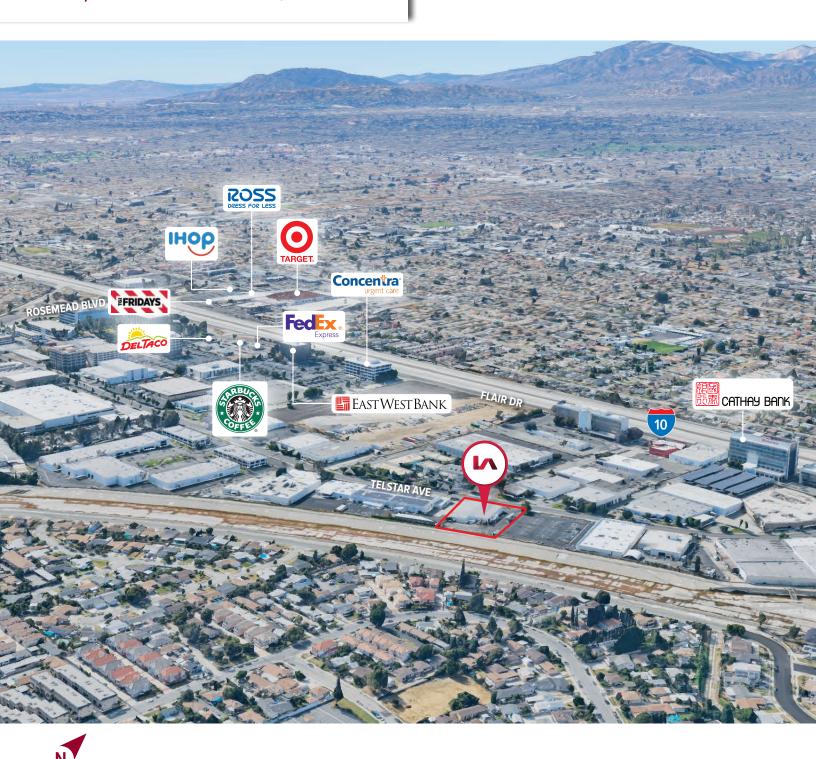

### SITUATED IN AN UNMATCHED LOCATION IN EL MONTE, PROVIDING EXCELLENT ACCESS TO ROSEMEAD BLVD & THE 10 FREEWAY

### 9640 TELSTAR AVENUE, EL MONTE, CA 91731

INDUSTRIAL SPACE FOR SALE
City of El Monte

±16,200 SF WAREHOUSE / OFFICE

\*\*Additional unmarked parking spaces in rear yard.