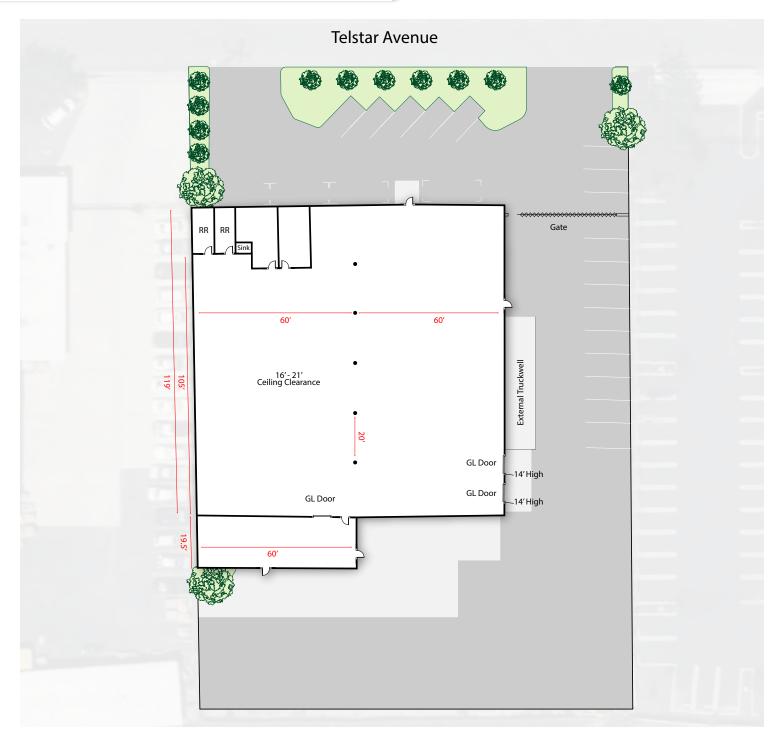

#### **HIGHLIGHTS**

- ±16,200 SF Total Availability
- ±1.01 Acres of Land (±44,080 SF)
- 16'-21' Ceiling Clearance Providing Ample Vertical Space for Storage & Racking
- Two (2) Ground-Level Doors
- Bonus Structure in the Rear for Additional Storage
- · One (1) Exterior Truck Well

**BUILDING SIZE** 

±16,200 SF

**LAND SIZE** 

±44,080 SF

LARGE, FENCED YARD FOR

**SECURED PARKING** 

### 9640 TELSTAR AVENUE, EL MONTE, CA 91731

INDUSTRIAL SPACE FOR SALE
City of El Monte

±16,200 SF WAREHOUSE / OFFICE

\*\*Additional unmarked parking spaces in rear yard.