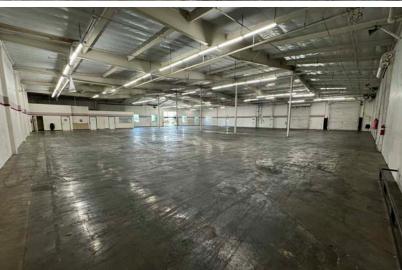

#### **HIGHLIGHTS**

- ±16,200 SF Total Availability
- ±1.01 Acres of Land (±44,080 SF)
- 16'-21' Ceiling Clearance Providing Ample Vertical Space for Storage & Racking
- Two (2) Ground-Level Doors
- Bonus Structure in the Rear for Additional Storage
- · One (1) Exterior Truck Well

**BUILDING SIZE** 

±16,200 SF

**LAND SIZE** 

±44,080 SF

LARGE, FENCED YARD FOR

**SECURED PARKING** 

### 9640 TELSTAR AVENUE, EL MONTE, CA 91731

INDUSTRIAL SPACE FOR SALE
City of El Monte

±16,200 SF WAREHOUSE / OFFICE

\*\*Additional unmarked parking spaces in rear yard.