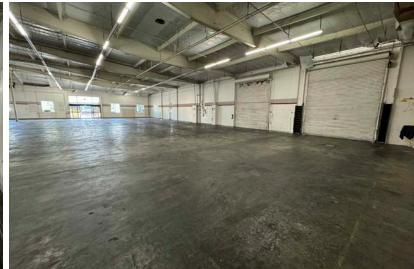

#### **HIGHLIGHTS**

- ±16,200 SF Total Availability
- ±1.01 Acres of Land (±44,080 SF)
- 16'-21' Ceiling Clearance Providing Ample Vertical Space for Storage & Racking
- Two (2) Ground-Level Doors
- Bonus Structure in the Rear for Additional Storage
- · One (1) Exterior Truck Well

**BUILDING SIZE** 

±16,200 SF

**LAND SIZE** 

±44,080 SF

LARGE, FENCED YARD FOR

**SECURED PARKING** 

### 9640 TELSTAR AVENUE, EL MONTE, CA 91731

INDUSTRIAL SPACE FOR SALE
City of El Monte

±16,200 SF WAREHOUSE / OFFICE

\*\*Additional unmarked parking spaces in rear yard.