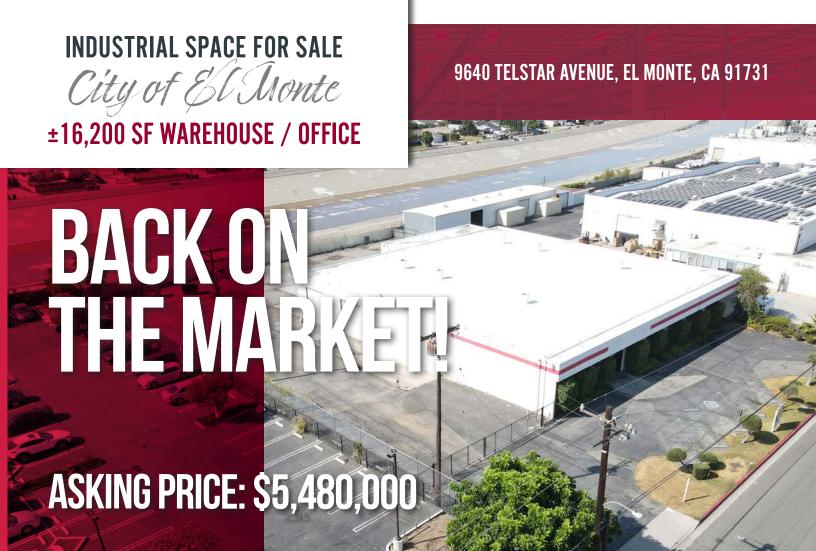

### 9640 TELSTAR AVENUE, EL MONTE, CA 91731

INDUSTRIAL SPACE FOR SALE
City of El Monte

±16,200 SF WAREHOUSE / OFFICE

\*\*Additional unmarked parking spaces in rear yard.

# INDUSTRIAL SPACE FOR SALE City of El Monte

±16,200 SF WAREHOUSE / OFFICE

9640 TELSTAR AVENUE, EL MONTE, CA 91731