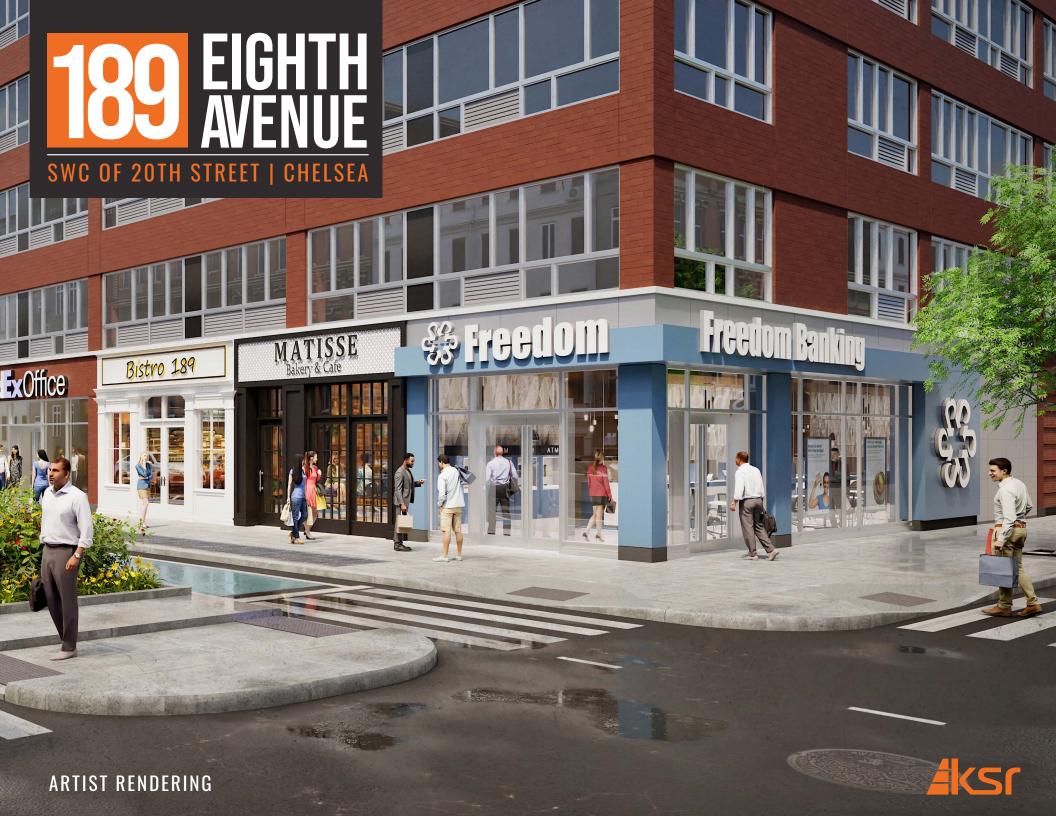

#### SI7F

**Ground Floor:** 6,771 SF Lower Level: 3.042 SF

(Space is divisible per proposed division plan)

#### **FRONTAGE**

51' 11" on 8th Avenue 93' 11" on 20th Street

## **CFILING HEIGHT**

**Ground Floor: 12'** Lower Level: 9'11"

# **POSSESSION**

**Immediate** 

## TRANSPORTATION











# PROPERTY HIGHLIGHTS

- In the heart of Chelsea, surrounded by dense residential
- Space is in white box condition
- Logical divisions considered
- Space can be vented for restaurants
- Most uses considered
- **Neighbors include** Target, Trek Bicycles, Starbucks, Zucker's, Kona Coffee Roasters, Zizi, NYSC, Bourke Street Bakery, The Joyce Theater, Tend Dental, Jack's Wife Freda, Xian Famous Foods



# 189 EIGHTH AVENUE SWC OF 20TH STREET | CHELSEA

# FLOOR PLANS - EXISTING CONDITION