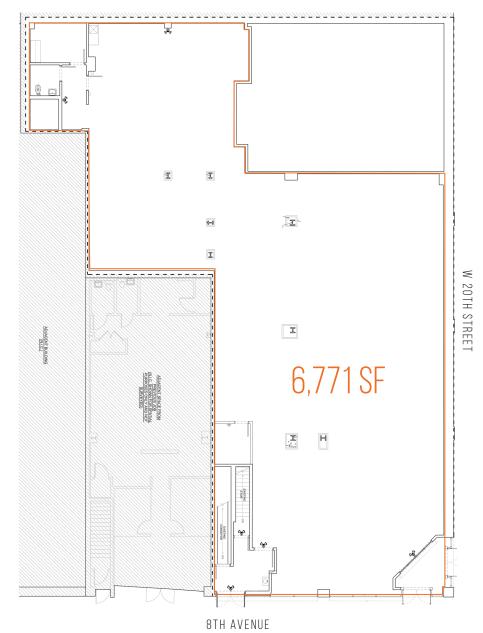

#### SI7F

**Ground Floor:** 6,771 SF Lower Level: 3.042 SF

(Space is divisible per proposed division plan)

# FLOOR PLANS - EXISTING CONDITION