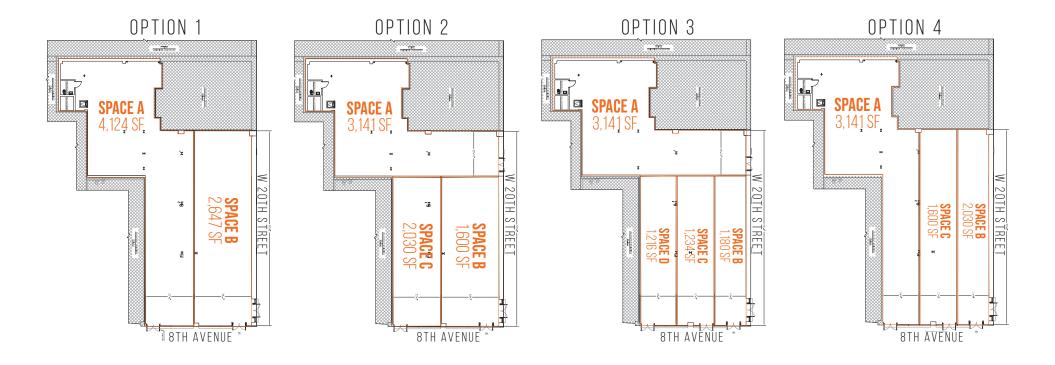

F Lower Level: 3.042 SF

(Space is divisible per proposed division plan)

#### **FRONTAGE**

51' 11" on 8th Avenue 93' 11" on 20th Street

## **CFILING HEIGHT**

**Ground Floor: 12'** Lower Level: 9'11"

# **POSSESSION**

**Immediate** 

## TRANSPORTATION











# PROPERTY HIGHLIGHTS

- In the heart of Chelsea, surrounded by dense residential
- Space is in white box condition
- Logical divisions considered
- Space can be vented for restaurants
- Most uses considered
- **Neighbors include** Target, Trek Bicycles, Starbucks, Zucker's, Kona Coffee Roasters, Zizi, NYSC, Bourke Street Bakery, The Joyce Theater, Tend Dental, Jack's Wife Freda, Xian Famous Foods



# 189 EIGHTH AVENUE SWC OF 20TH STREET | CHELSEA

# FLOOR PLANS - EXISTING CONDITION









# FLOOR PLANS: DIVISION SCENARIOS



# 189 EIGHTH AVENUE SWC OF 20TH STREET | CHELSEA





FOR MORE INFORMATION, PLEASE CONTACT:

#### **ZACH NATHAN**

240.731.8333

ZNathan@ksrny.com

#### **MARC SITT**

917.757.8863

MSitt@ksrny.com

### **JACK KHASKI**

917.355.0559

JackK@ksrny.com

# **FREDDY SOUID**

917.968.0329

FSouid@ksrny.com

AKSI

1385 Broadway, 22nd Floor New York, NY 10018 212.417.9217

ksrny.com

All information supplied in this marketing presentation and/or flyer is from sources deemed reliable and is furnished subject to errors, omissions, modifications, removal of listings from sale/lease and to any listing condition. Any square footage, dimensions, floor plans and/or technical data set forth are approximations and are subject to further elaboration/confirmation.