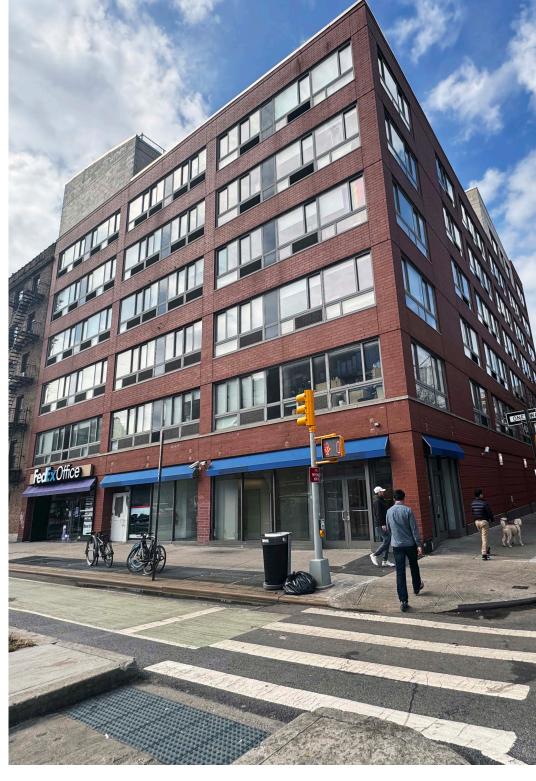

#### SI7F

**Ground Floor:** 6,771 SF Lower Level: 3.042 SF

(Space is divisible per proposed division plan)

#### **FRONTAGE**

51' 11" on 8th Avenue 93' 11" on 20th Street

## **CFILING HEIGHT**

**Ground Floor: 12'** Lower Level: 9'11"

# **POSSESSION**

**Immediate** 

## TRANSPORTATION











# PROPERTY HIGHLIGHTS

- In the heart of Chelsea, surrounded by dense residential
- Space is in white box condition
- Logical divisions considered
- Space can be vented for restaurants
- Most uses considered
- **Neighbors include** Target, Trek Bicycles, Starbucks, Zucker's, Kona Coffee Roasters, Zizi, NYSC, Bourke Street Bakery, The Joyce Theater, Tend Dental, Jack's Wife Freda, Xian Famous Foods



# 189 EIGHTH AVENUE SWC OF 20TH STREET | CHELSEA

# FLOOR PLANS - EXISTING CONDITION









# FLOOR PLANS: DIVISION SCENARIOS



# 189 EIGHTH AVENUE SWC OF 20TH STREET | CHELSEA





FOR MORE INFORMATION, PLEASE CONTACT:

#### **ZACH NATHAN**

240.731.8333

ZNathan@ksrny.com

#### **MARC SITT**

917.757.8863

MSitt@ksrny.com

### **JACK KHASKI**

917.355.0559

JackK@ksrny.com

# **FREDDY SOUID**

917.968.0329

FSouid@ksrny.com

AKSI

1385 Broadway, 22nd Floor New York, NY 10018 212.417.9217

ksrny.com

All information supplied in this marketing presentation and/or flyer is from sources deemed reliable and is furnished subject to errors, omissions, modifications, removal of listings from sale/lease and to any listing condition. Any square footage, dimensions, floor plans and/or technical data set forth are approximations and are subject to further elaboration/confirmation.