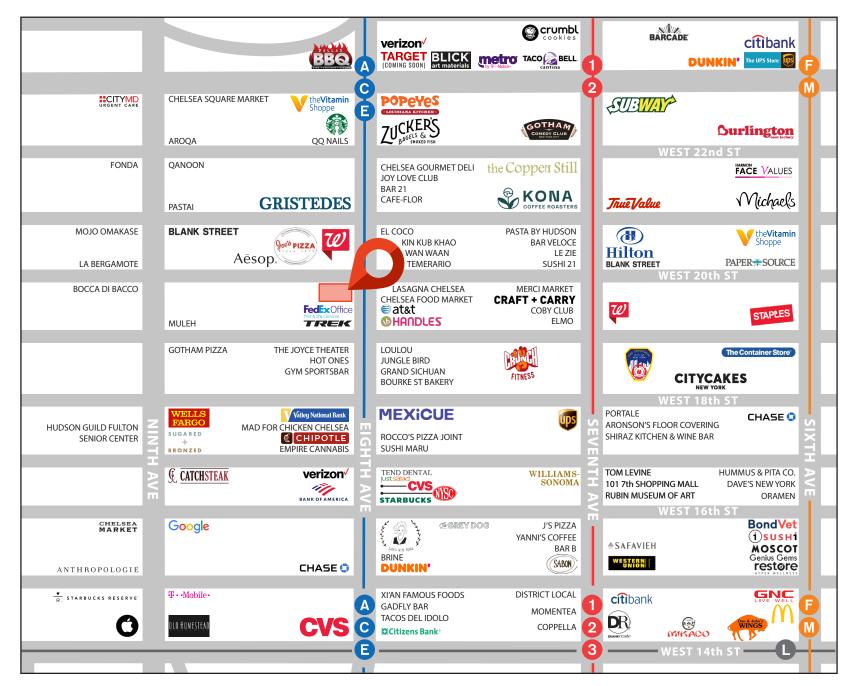

## TRANSPORTATION

# PROPERTY HIGHLIGHTS

- In the heart of Chelsea, surrounded by dense residential
- Space is in white box condition
- Logical divisions considered
- Space can be vented for restaurants
- Most uses considered
- **Neighbors include** Target, Trek Bicycles, Starbucks, Zucker's, Kona Coffee Roasters, Zizi, NYSC, Bourke Street Bakery, The Joyce Theater, Tend Dental, Jack's Wife Freda, Xian Famous Foods