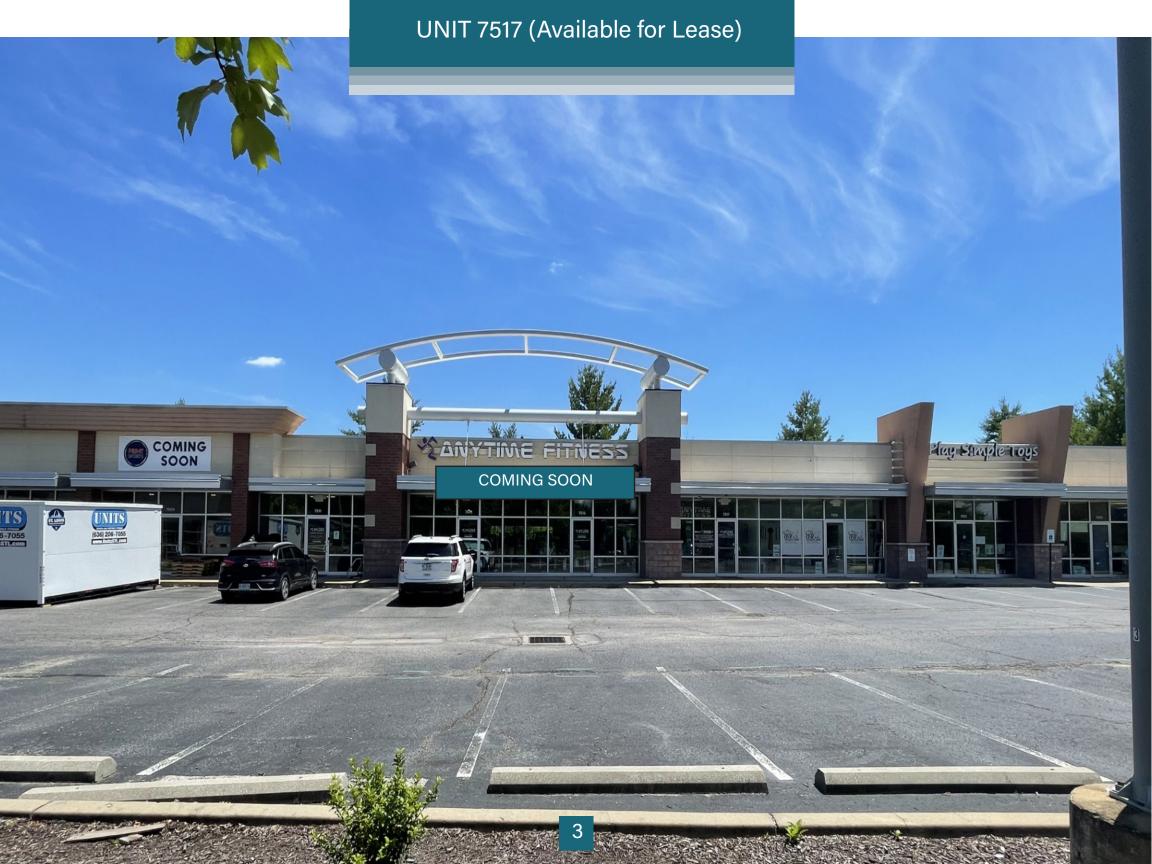

## FLOOR PLAN

| AXES<br>PHYSICAL<br>THERAPY | AVAILABLE<br>1,232 SF | RESPOND<br>RIGHT EMS<br>ACADEMY | BLUSH<br>SALON | FUSION<br>MEDIA<br>MARKETING |
|-----------------------------|-----------------------|---------------------------------|----------------|------------------------------|
| 7481                        | 7487                  | 7491                            | 7497           | 7503                         |