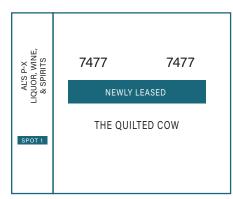

Come join current tenants: The Quilted Cow, Prime Sports Midwest, Axes Physical Therapy, Respond Right Training Center and Academy, Blush Salon, Fusion Media, K9 Sniff, and AL's P-X Wine & Spirits.

| Lease Rate:            | \$15/SF +\$3.50NNN         |
|------------------------|----------------------------|
| Property Address:      | 7475-7525 Mexico Rd.       |
| City, State, Zip Code: | St. Peters, Missouri 63376 |
| Property Type:         | Retail                     |
| Year Built:            | 2005                       |
| Lot Size:              | 7.17 acres                 |
|                        |                            |