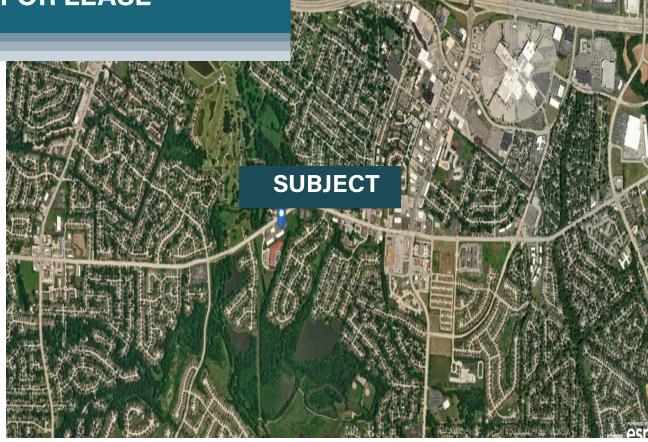

high visibility and accessibility. The building is well-suited for various retail uses, and offers spacious suites perfect for a dance studio, catering and event space, call center, financial and professional offices, franchise users, chiropractor, pet supply, veterinarians, martial arts, and more!

#### PROPERTY HIGHLIGHTS

3 units available ranging from 1232 - 4,961 SF. Multiple contiguous units.

Money Magazine names St. Peters, Missouri in Top 22 out of 100 "BEST Places to live in the U.S." New apartment complexes and homes surround the site. Next to Mid Rivers Elementary Fort Zumwalt.

Come join current tenants: The Quilted Cow, Prime Sports Midwest, Axes Physical Therapy, Respond Right Training Center and Academy, Blush Salon, Fusion Media, K9 Sniff, and AL's P-X Wine & Spirits.





| Lease Rate:            | \$15/SF +\$3.50NNN         |
|------------------------|----------------------------|
| Property Address:      | 7475-7525 Mexico Rd.       |
| City, State, Zip Code: | St. Peters, Missouri 63376 |
| Property Type:         | Retail                     |
| Year Built:            | 2005                       |
| Lot Size:              | 7.17 acres                 |
|                        |                            |









## FLOOR PLAN

| AXES<br>PHYSICAL<br>THERAPY | AVAILABLE<br>1,232 SF | RESPOND<br>RIGHT EMS<br>ACADEMY | BLUSH<br>SALON | FUSION<br>MEDIA<br>MARKETING |
|-----------------------------|-----------------------|---------------------------------|----------------|------------------------------|
| 7481                        | 7487