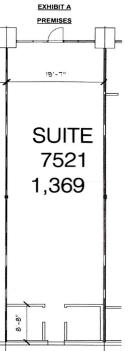

Come join current tenants: The Quilted Cow, Prime Sports Midwest, Axes Physical Therapy, Respond Right Training Center and Academy, Blush Salon, Fusion Media, K9 Sniff, and AL's P-X Wine & Spirits.

| Lease Rate:            | \$15/SF +\$3.50NNN         |
|------------------------|----------------------------|
| Property Address:      | 7475-7525 Mexico Rd.       |
| City, State, Zip Code: | St. Peters, Missouri 63376 |
| Property Type:         | Retail                     |
| Year Built:            | 2005                       |
| Lot Size:              | 7.17 acres                 |
|                        |                            |

## FLOOR PLAN

| AXES<br>PHYSICAL<br>THERAPY | AVAILABLE<br>1,232 SF | RESPOND<br>RIGHT EMS<br>ACADEMY | BLUSH<br>SALON | FUSION<br>MEDIA<br>MARKETING |
|-----------------------------|-----------------------|---------------------------------|----------------|------------------------------|
| 7481                        | 7487                  | 7491                            | 7497           | 7503                         |