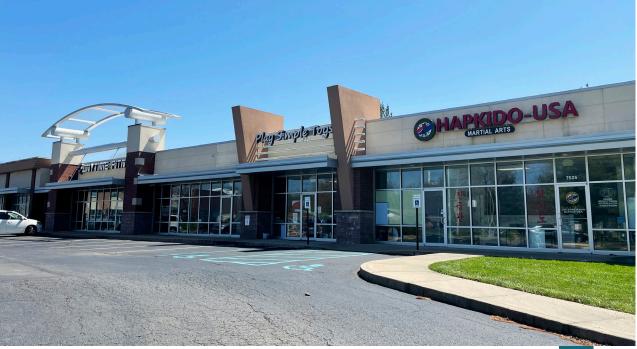

# **FOR LEASE**

Promenade Plaza is a prime commercial property located in the bustling business district of St. Peters, Missouri. This retail property offers an exceptional opportunity for businesses seeking a strategic location with high visibility and accessibility. The building is well-suited for various retail uses, and offers spacious suites perfect for a dance studio, catering and event space, call center, financial and professional offices, franchise users, chiropractor, pet supply, veterinarians, martial arts, and more!

#### PROPERTY HIGHLIGHTS

3 units available ranging from 1232 - 4,961 SF. Multiple contiguous units.

Money Magazine names St. Peters, Missouri in Top 22 out of 100 "BEST Places to live in the U.S." New apartment complexes and homes surround the site. Next to Mid Rivers Elementary Fort Zumwalt.

Come join current tenants: The Quilted Cow, Prime Sports Midwest, Axes Physical Therapy, Respond Right Training Center and Academy, Blush Salon, Fusion Media, K9 Sniff, and AL's P-X Wine & Spirits.

| Lease Rate:            | \$15/SF +\$3.50NNN         |
|------------------------|----------------------------|
| Property Address:      | 7475-7525 Mexico Rd.       |
| City, State, Zip Code: | St. Peters, Missouri 63376 |
| Property Type:         | Retail                     |
| Year Built:            | 2005                       |
| Lot Size:              | 7.17 acres                 |
|                        |                            |