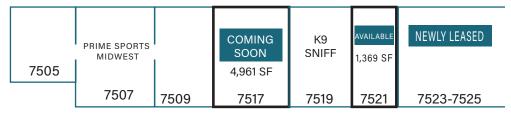

#### PROPERTY HIGHLIGHTS

3 units available ranging from 1232 - 4,961 SF. Multiple contiguous units.

Money Magazine names St. Peters, Missouri in Top 22 out of 100 "BEST Places to live in the U.S." New apartment complexes and homes surround the site. Next to Mid Rivers Elementary Fort Zumwalt.

Come join current tenants: The Quilted Cow, Prime Sports Midwest, Axes Physical Therapy, Respond Right Training Center and Academy, Blush Salon, Fusion Media, K9 Sniff, and AL's P-X Wine & Spirits.

| Lease Rate:            | \$15/SF +\$3.50NNN         |
|------------------------|----------------------------|
| Property Address:      | 7475-7525 Mexico Rd.       |
| City, State, Zip Code: | St. Peters, Missouri 63376 |
| Property Type:         | Retail                     |
| Year Built:            | 2005                       |
| Lot Size:              | 7.17 acres                 |
|                        |                            |

## FLOOR PLAN

| AXES<br>PHYSICAL<br>THERAPY | AVAILABLE<br>1,232 SF | RESPOND<br>RIGHT EMS<br>ACADEMY | BLUSH<br>SALON | FUSION<br>MEDIA<br>MARKETING |
|-----------------------------|-----------------------|---------------------------------|----------------|------------------------------|
| 7481                        | 7487                  | 7491                            | 7497           | 7503                         |