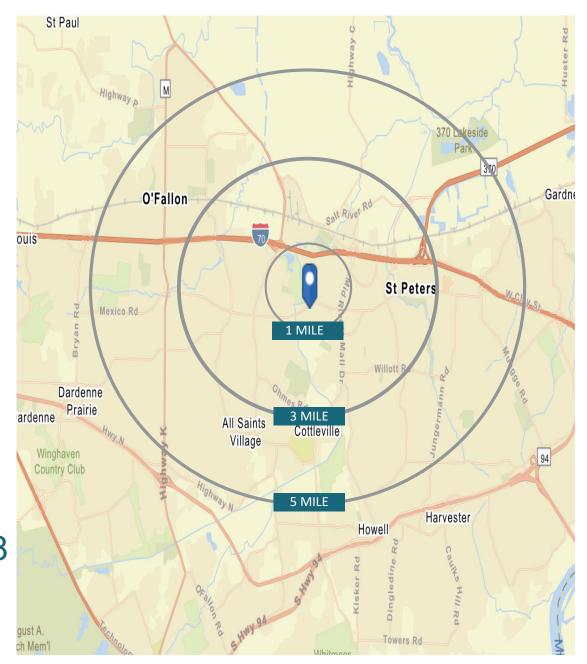

## DEMOGRAPHICS

#### PROMENADE PLAZA

| POPULATION                 | 1 Miles  | 3 Miles   | 5 Miles   |
|----------------------------|----------|-----------|-----------|
| 2010 Population            | 10,130   | 60,115    | 160,164   |
| 2024 Population            | 11,246   | 66,083    | 173,529   |
| 2029 Population Projection | 11,498   | 67,372    | 177,230   |
| Median Age                 | 40.9     | 41.2      | 40.8      |
| HOUSEHOLDS                 | 1 Miles  | 3 Miles   | 5 Miles   |
| 2010 Households            | 4,073    | 21,730    | 59,085    |
| 2024 Households            | 4,570    | 25,295    | 67,323    |
| 2029 Households Projection | 4,735    | 26,192    | 69,775    |
| Agerage Household Size     | 2.46     | 2.59      | 2.56      |
| INCOME                     | 1 Miles  | 3 Miles   | 5 Miles   |
| Average Household Income   | 2.46     | 2.59      | 2.56      |
| Median Household Income    | \$79,031 | \$100,660 | \$101,208 |