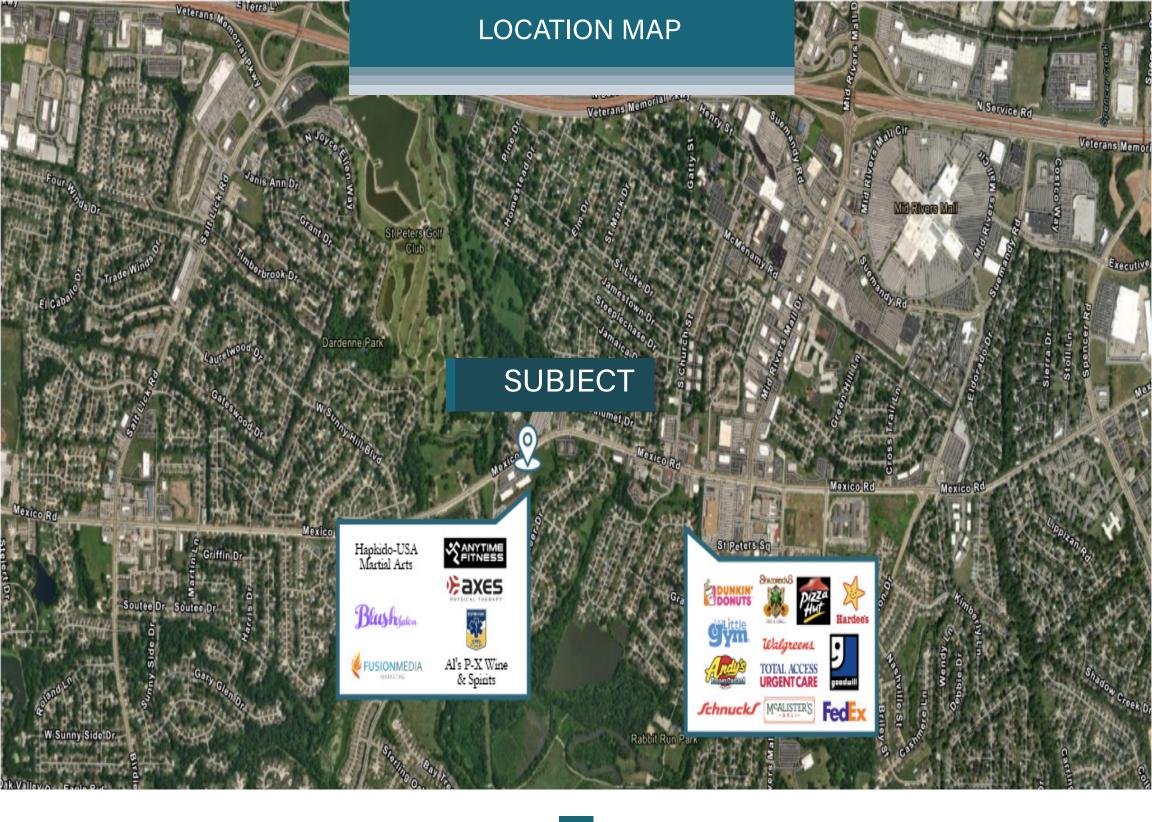

Come join current tenants: The Quilted Cow, Prime Sports Midwest, Axes Physical Therapy, Respond Right Training Center and Academy, Blush Salon, Fusion Media, K9 Sniff, and AL's P-X Wine & Spirits.

| Lease Rate:            | \$15/SF +\$3.50NNN         |
|------------------------|----------------------------|
| Property Address:      | 7475-7525 Mexico Rd.       |
| City, State, Zip Code: | St. Peters, Missouri 63376 |
| Property Type:         | Retail                     |
| Year Built:            | 2005                       |
| Lot Size:              | 7.17 acres                 |
|                        |                            |

### **MEXICO RD**