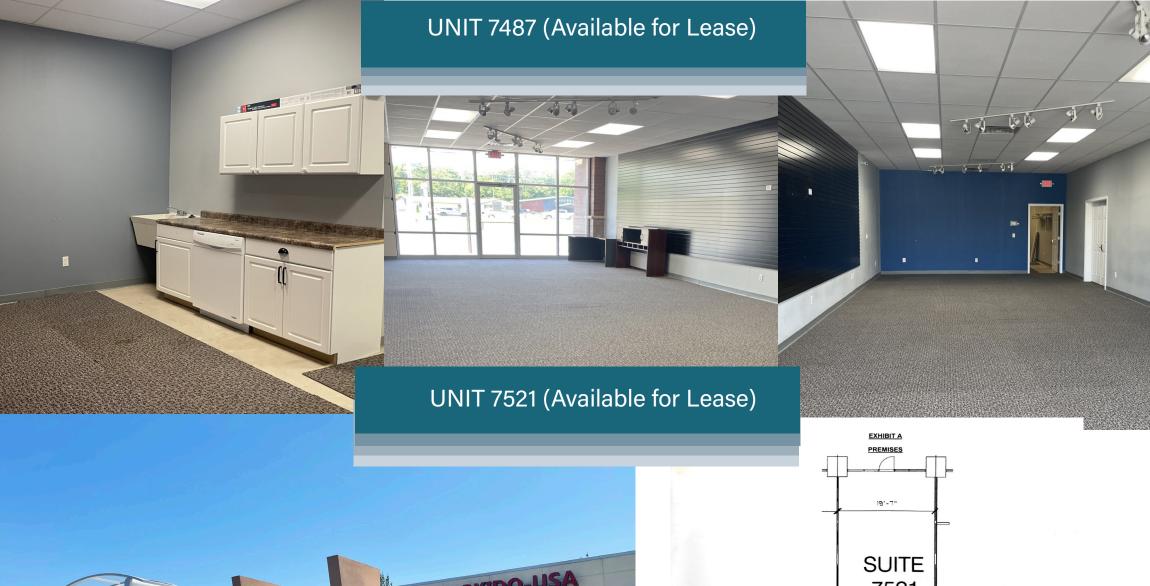

## FLOOR PLAN

| AXES<br>PHYSICAL<br>THERAPY | AVAILABLE<br>1,232 SF | RESPOND<br>RIGHT EMS<br>ACADEMY | BLUSH<br>SALON | FUSION<br>MEDIA<br>MARKETING |
|-----------------------------|-----------------------|---------------------------------|----------------|------------------------------|
| 7481                        | 7487                  | 7491                            | 7497           | 7503                         |