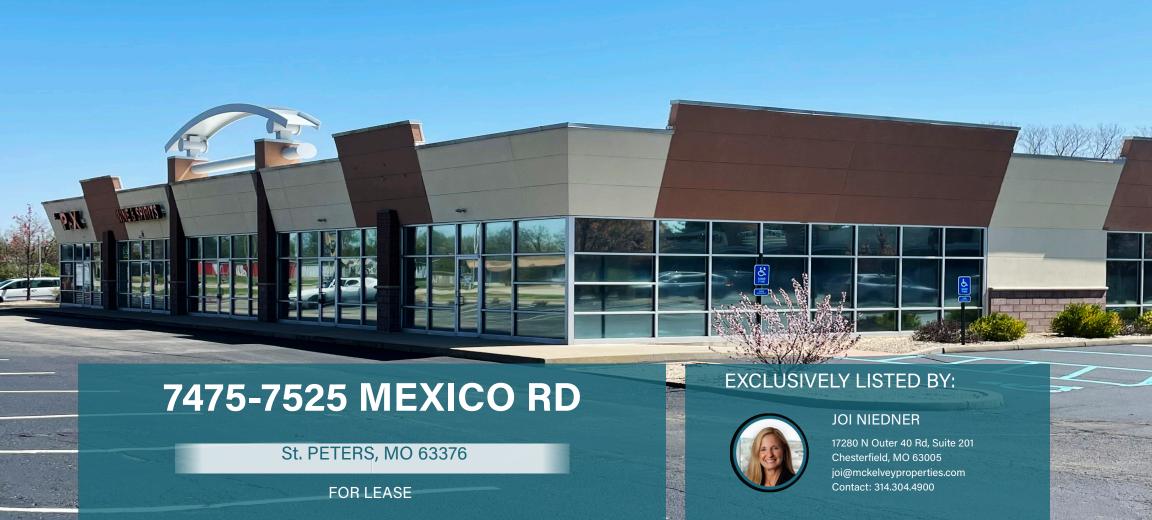

# **FOR LEASE**

Promenade Plaza is a prime commercial property located in the bustling business district of St. Peters, Missouri. This retail property offers an exceptional opportunity for businesses seeking a strategic location with high visibility and accessibility. The building is well-suited for various retail uses, and offers spacious suites perfect for a dance studio, catering and event space, call center, financial and professional offices, franchise users, chiropractor, pet supply, veterinarians, martial arts, and more!

Come join current tenants: The Quilted Cow, Prime Sports Midwest, Axes Physical Therapy, Respond Right Training Center and Academy, Blush Salon, Fusion Media, K9 Sniff, and AL's P-X Wine & Spirits.

| Lease Rate:            | \$15/SF +\$3.50NNN         |
|------------------------|----------------------------|
| Property Address:      | 7475-7525 Mexico Rd.       |
| City, State, Zip Code: | St. Peters, Missouri 63376 |
| Property Type:         | Retail                     |
| Year Built:            | 2005                       |
| Lot Size:              | 7.17 acres                 |
|                        |                            |