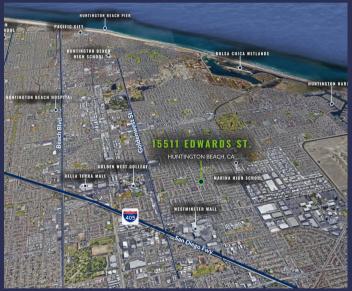

# CHUCK E CHEESE

15511 Edwards St Huntington Beach CA 92614

Demographics 2023 5 Mile 2023 Population 455,760 2023 Average HH Income \$115,025

## Highlights

- > 16,634 Building SF Approx
- >82,764 SF (1.9 AC) Land
- >CG (Commercial General) Zoning
- > Max height = 50 Feet (By Right)
- > McFadden Ave. & Edwards St
- > Signalized, Corner Location
- > Good Visibility, Great Access