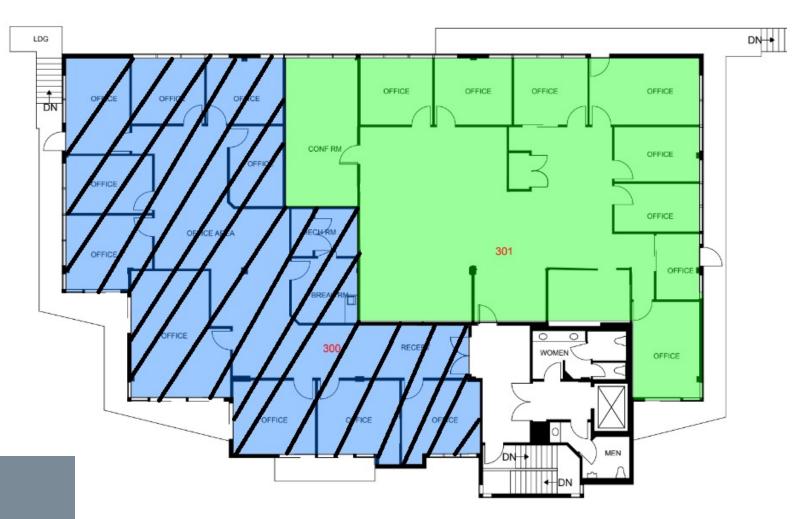

5: ±950 RSF
- 3738 Suite 305: ±1,470 RSF

#### **Building Amenities:**

- Central Lafayette Location
- Abundant Parking Available
- Multiple Exclusive Decks
- Great Views
- Natural Light & Large Window Lines



#### Leasing Information:

#### Jake Norton

The information provided herein was obtained from sources believed reliable; however, Transwestern makes no guarantees, warranties or representations as to the completeness of accuracy thereof. The presentation of this property is submitted subject to errors, omissions, change of price or conditions, prior to sale or lease, or withdrawal without notice. Copyright © 2020 Transwestern.

### **3736 MOUNT DIABLO BLVD** 3738, 3744, 3746 Lafayette, CA 94549

TRANSWESTERN REAL ESTATE SERVICES

### FLOOR PLAN:

3736 MOUNT DIABLO

**SUITE 301** 



#### Leasing Information:

Jake Norton CA LIC 01905366 925-360-9746 Jake.Norton@transwestern.com

## **3736 MOUNT DIABLO BLVD** 3738, 3744, 3746

Lafayette, CA 94549

TRANSWESTERN REAL ESTATE SERVICES









## **3736 MOUNT DIABLO BLVD** 3738, 3744, 3746

Lafayette, CA 94549

TRANSWESTERN REAL ESTATE SERVICES



### **3736 MOUNT DIABLO BLVD** 3738, 3744, 3746

Lafayette, CA 94549



TRANSWESTERN

REAL ESTATE

#### Leasing Information:

Jake Norton CA LIC 01905366 925-360-9746 Jake.Norton@transwestern.cor