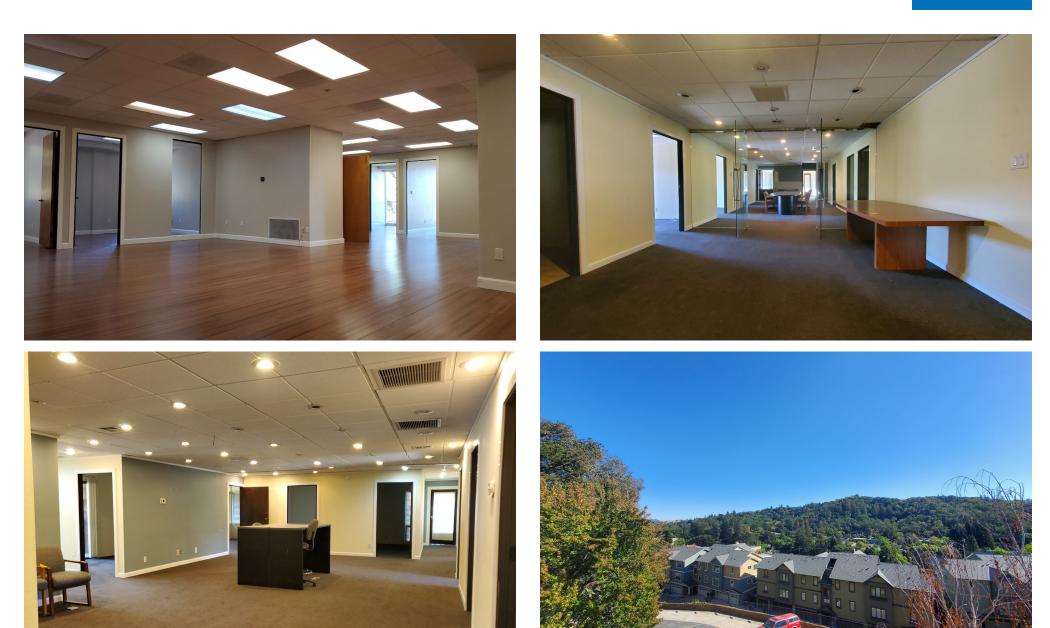

**MULTI-Full Floor** Available **TENANT** (±6,594 SF) OFFICE

CENTRAL LAFAYETTE LOCATION

Τ TRANSWESTERN REAL ESTATE SERVICES

# **3736 MOUNT DIABLO BLVD** 3738, 3744, 3746

- 3736 Suite 301: ±3,172 RSF
- 3746 Suite 300 (Full Floor): ±6,594 RSF
- 3738 Suite 105: ±2,000 RSF
- 3744 Suite 205: ±950 RSF
- 3738 Suite 305: ±1,470 RSF

#### **Building Amenities:**

- Central Lafayette Location
- Abundant Parking Available
- Multiple Exclusive Decks
- Great Views
- Natural Light & Large Window Lines