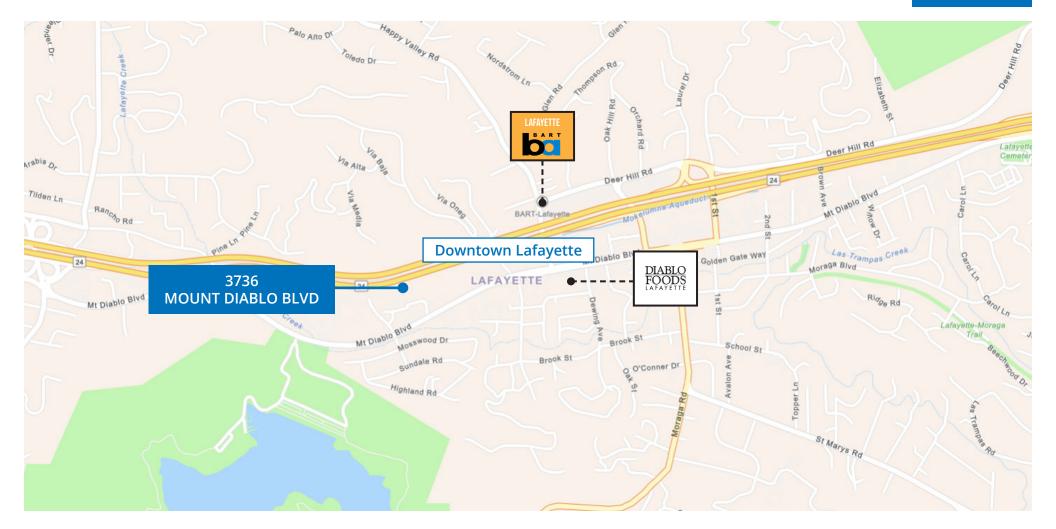

# **3736 MOUNT DIABLO BLVD** 3738, 3744, 3746

- 3736 Suite 301: ±3,172 RSF
- 3746 Suite 300 (Full Floor): ±6,594 RSF
- 3738 Suite 105: ±2,000 RSF
- 3744 Suite 205: ±950 RSF
- 3738 Suite 305: ±1,470 RSF

### **3736 MOUNT DIABLO BLVD** 3738, 3744, 3746 Lafayette, CA 94549

TRANSWESTERN REAL ESTATE SERVICES