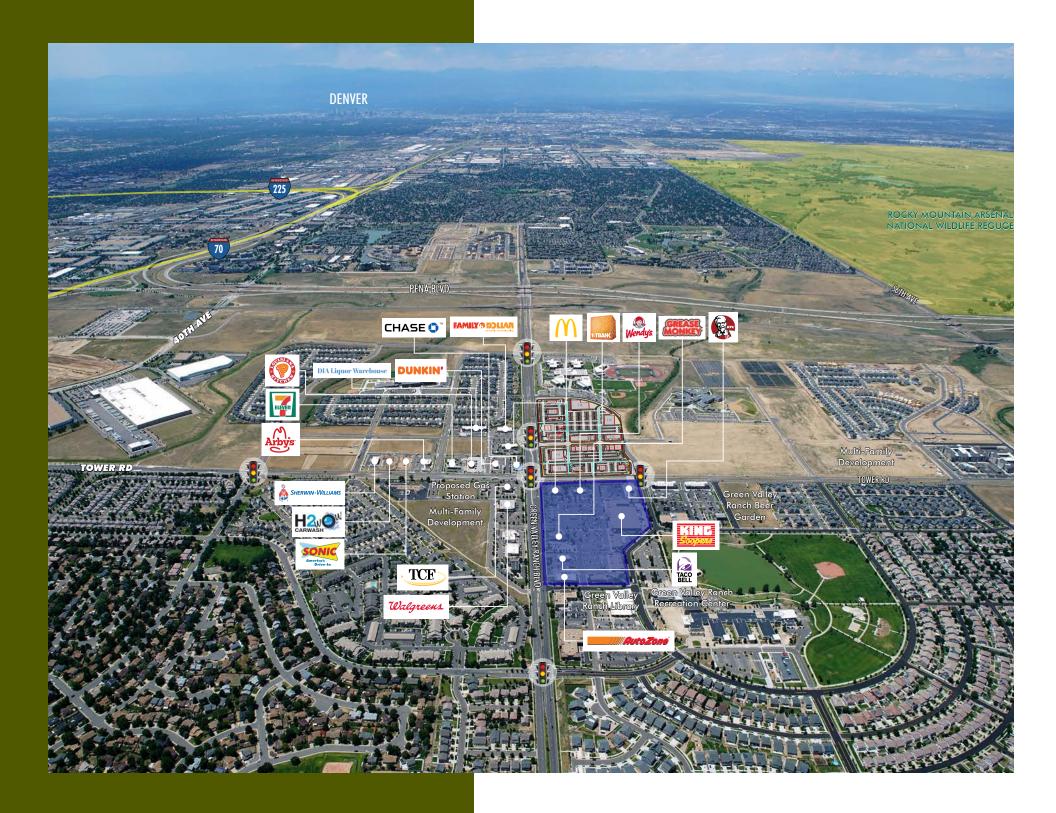

Green Valley Ranch is Denver's fastest growing masterplanned community within close proximity to DEN and easy access to I-70