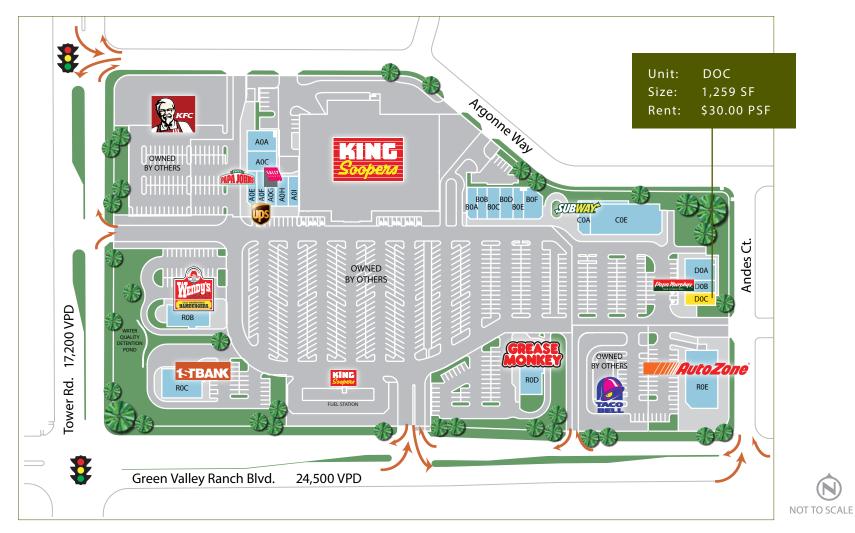

JIM LEE | First VP | 720.528.6321 | Jim.lee@cbre.com

JON WEISIGER | Senior VP | 720.528.6375 | jon.weisiger@cbre.com

|  | Suite | Tenant                              |
|--|-------|-------------------------------------|
|  | AOA   | Papusa's Paradise                   |
|  | A0C   | Master Yosvany Taekwondo<br>Academy |
|  | AOE   | Papa John's Pizza                   |
|  | AOF   | The UPS Store                       |
|  | A0G   | Sally Beauty Supply                 |
|  | A0H   | Cricket                             |
|  | AOI   | Dry Clean USA                       |
|  | BOA   | Cost Cutters                        |

| Suite | Tenant                        |
|-------|-------------------------------|
| BOB   | Snappy Nails                  |
| BOC   | Perfect Teeth                 |
| BOD   | Asian Kitchen                 |
| BOE   | Fred Loya Insurance Agency    |
| BOF   | Green Valley Ranch Pet Center |
| COA   | Subway                        |
| COE   | Tower Liquors                 |
| D0A   | Lil' Peoples Learning Center  |

| Suite | Tenant                      |
|-------|-----------------------------|
| D0B   | Papa Murphy's Take 'N' Bake |
| D0C   | VACANT - 1,259 SF           |
| ROB   | Wendy's                     |
| ROC   | 1st Bank                    |
| ROD   | Grease Monkey               |
| ROE   | Auto Zone                   |
| X0A   | King Soopers                |
| XOB   | Taco Bell                   |