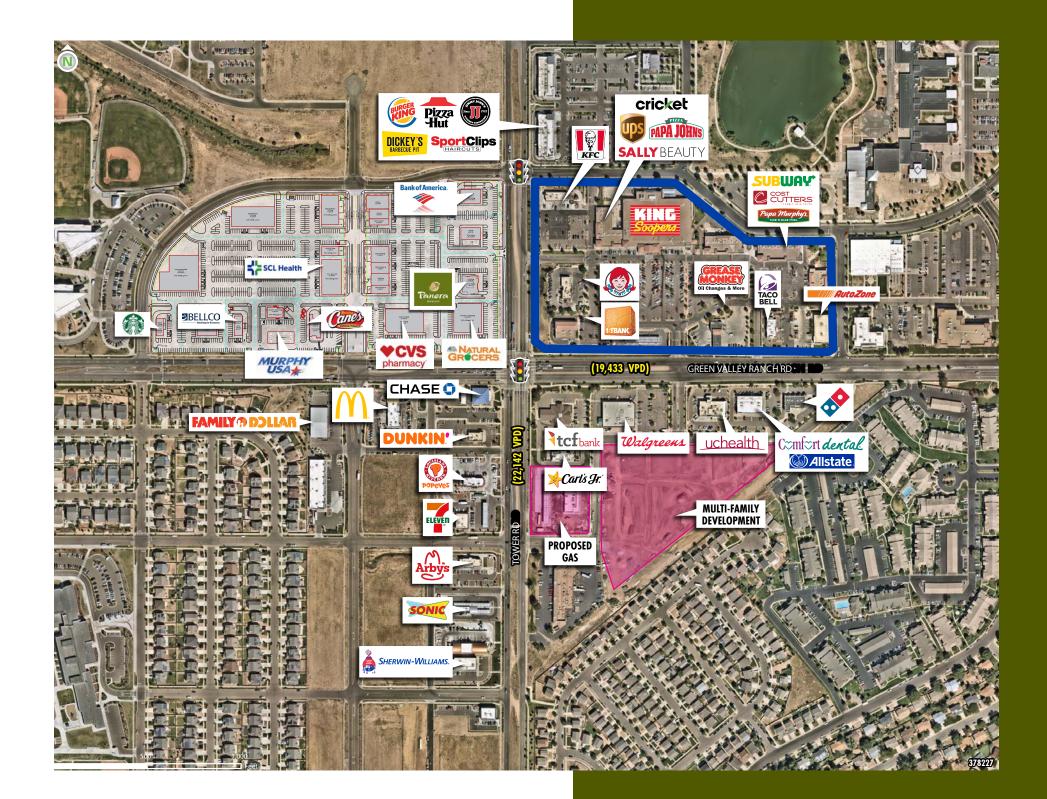

## Green Valley Ranch Blvd & Tower Road

NEC Green Valley Ranch Blvd & Tower Road 18601-18643 Green Valley Ranch Blvd. Denver, CO 80249

JUSTIN KLIEWER | Vice President | 720.528.6462 | justin.kliewer@cbre.com

JIM LEE | First VP | 720.528.6321 | Jim.lee@cbre.com

JON WEISIGER | Senior VP | 720.528.6375 | jon.weisiger@cbre.com

|  | Suite | Tenant                              |
|--|-------|-------------------------------------|
|  | AOA   | Papusa's Paradise                   |
|  | A0C   | Master Yosvany Taekwondo<br>Academy |
|  | AOE   | Papa John's Pizza                   |
|  | AOF   | The UPS Store                       |
|  | A0G   | Sally Beauty Supply                 |
|  | A0H   | Cricket                             |
|  | AOI   | Dry Clean USA                       |
|  | BOA   | Cost Cutters                        |

| Suite | Tenant                        |
|-------|-------------------------------|
| BOB   | Snappy Nails                  |
| BOC   | Perfect Teeth                 |
| BOD   | Asian Kitchen                 |
| BOE   | Fred Loya Insurance Agency    |
| BOF   | Green Valley Ranch Pet Center |
| COA   | Subway                        |
| COE   | Tower Liquors                 |
| D0A   | Lil' Peoples Learning Center  |

| Suite | Tenant                      |
|-------|-----------------------------|
| D0B   | Papa Murphy's Take 'N' Bake |
| D0C   | VACANT - 1,259 SF           |
| ROB   | Wendy's                     |
| ROC   | 1st Bank                    |
| ROD   | Grease Monkey               |
| ROE   | Auto Zone                   |
| X0A   | King Soopers                |
| XOB   | Taco Bell                   |