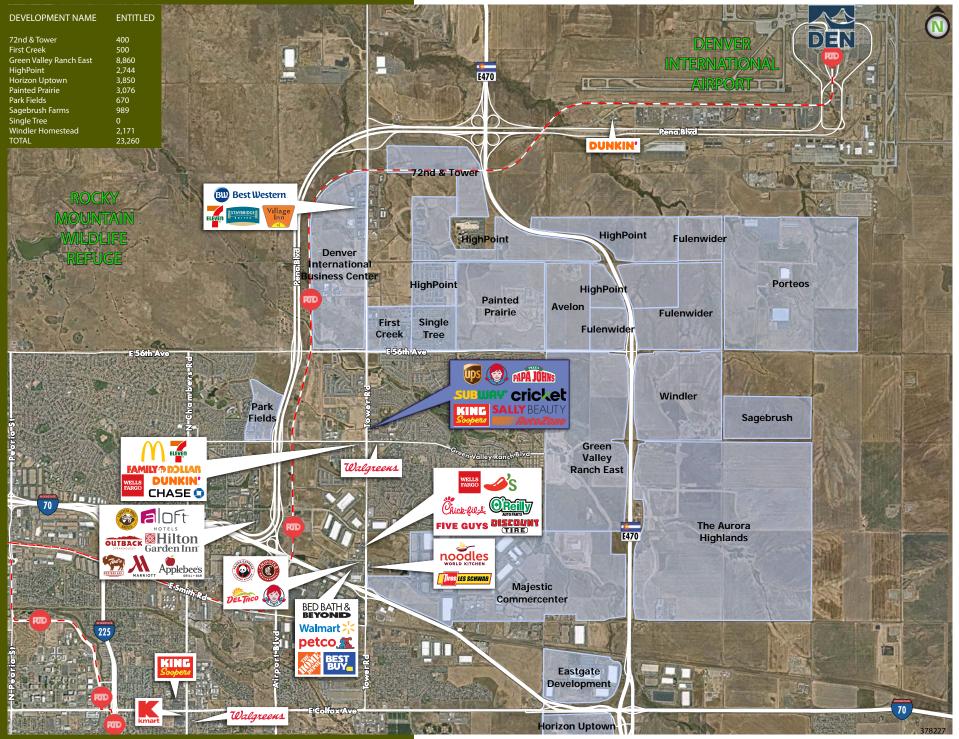

Green Valley Ranch is Denver's fastest growing masterplanned community within close proximity to DEN and easy access to I-70