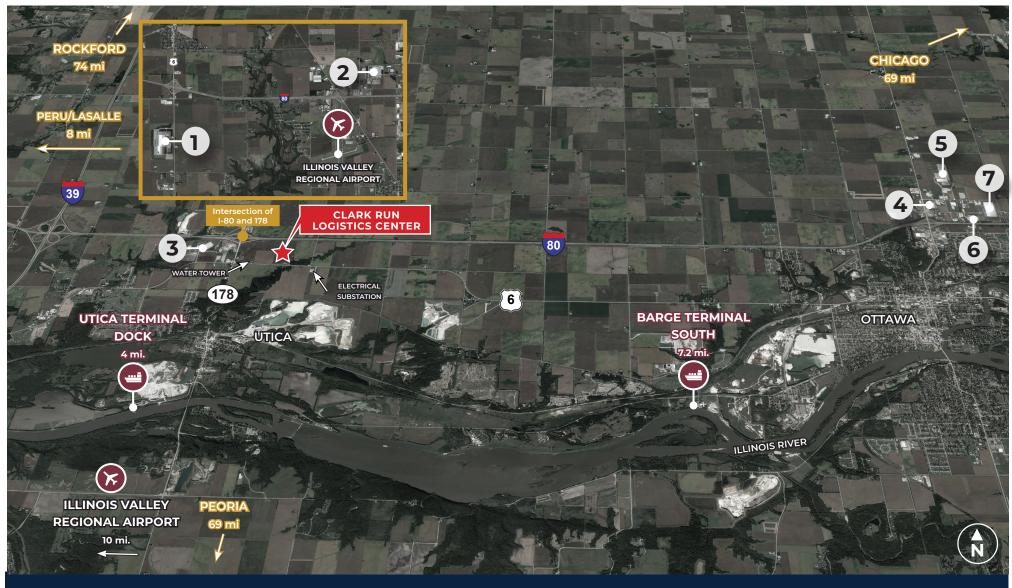

## BUSINESSES

- 1. Walmart Distribution Center
- 2. James Hardie Building Products
- 3. CarParts.com Distribution Center
- 4. Clover Technologies Group

- 5. Kohl's Distribution Center
- 6. Tyson Fresh Meats
- 7. PetSmart Distribution Center