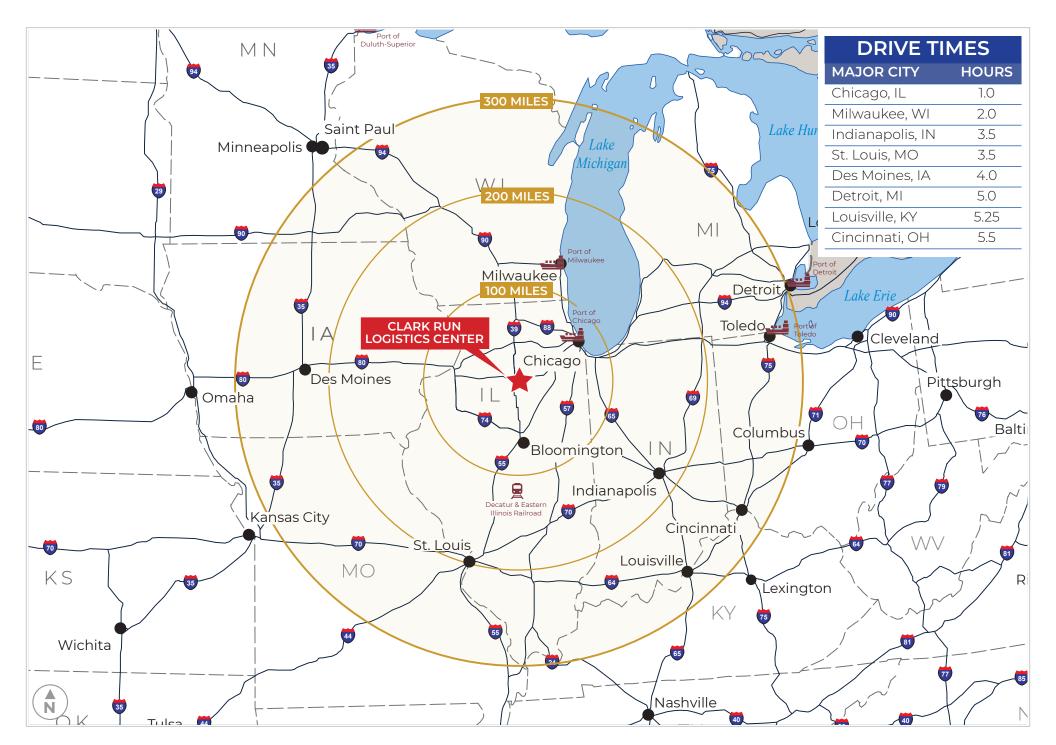

## **DRIVE TIMES**

I-80

**?** 2 min.

Joliet Intermodal Terminal

57 mi.

4 mi.

Chicago, IL

**6**5 min.