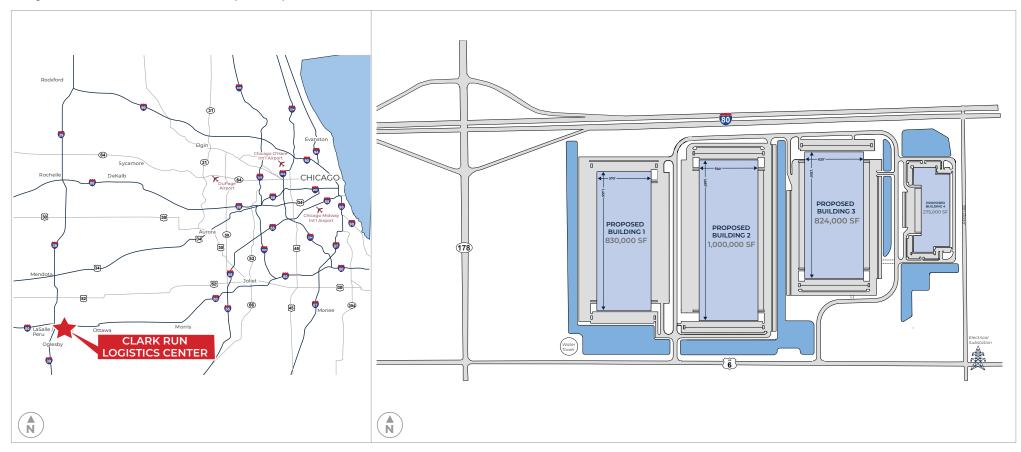

## **CLARK RUN LOGISTICS CENTER**

MASTER PLAN

NEQ U.S. ROUTE 6 AND ROUTE 178, UTICA, IL 61373

2,929,000 SF Proposed Construction

Clark Run Logistics Center, a 215-acre business park, will accommodate up to 2.9M SF state of art distribution. From a central U.S. location, approximately three miles from the I-80 and I-39 interchange, this site has immediate direct access to the best-connected Federal Interstate Highway System. Within an hour of Metropolitan Chicago linked through rich commercial history and tradition, pro-business Utica, IL and vicinity is home to a reliable, industrious, and educated labor force.

NEQ U.S. ROUTE 6 AND ROUTE 178, UTICA, IL 61373

2.9M SF available on 215 acres

Zoning: I-1 Light Industrial

Build-to-suit opportunities

Allowable uses: Manufacturing, warehousing, and truck terminals

## **CLARK RUN LOGISTICS CENTER**

NEQ U.S. ROUTE 6 AND ROUTE 178, UTICA, IL 61373