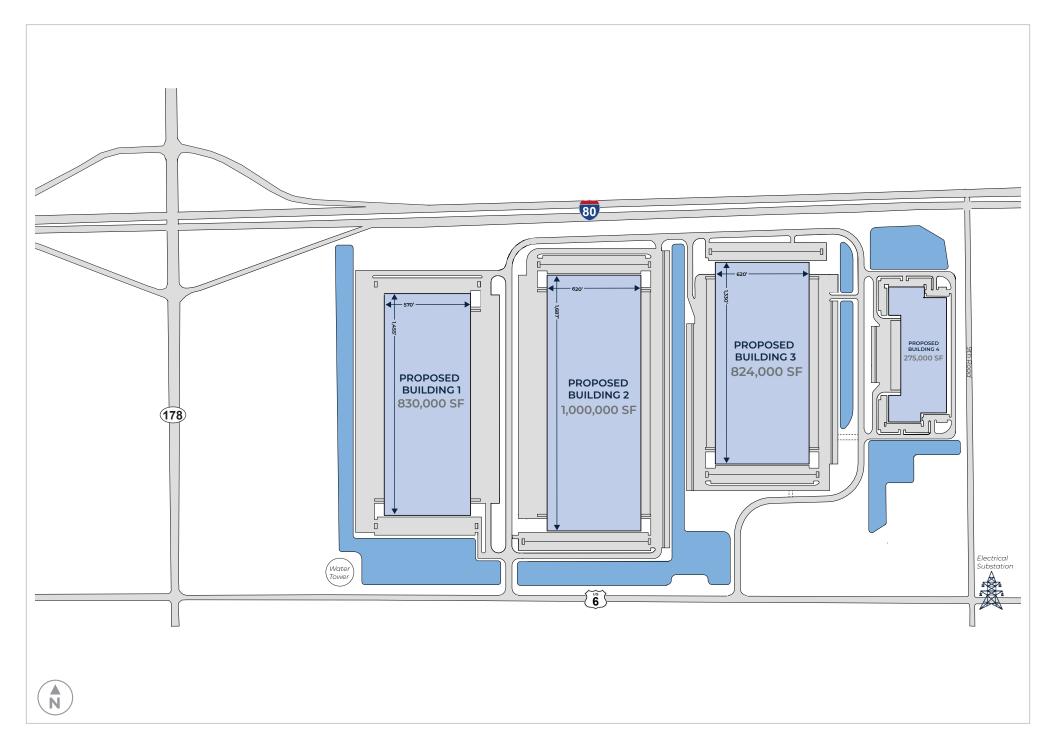

## **CLARK RUN LOGISTICS CENTER**

MASTER PLAN

NEQ U.S. ROUTE 6 AND ROUTE 178, UTICA, IL 61373

2,929,000 SF Proposed Construction

Clark Run Logistics Center, a 215-acre business park, will accommodate up to 2.9M SF state of art distribution. From a central U.S. location, approximately three miles from the I-80 and I-39 interchange, this site has immediate direct access to the best-connected Federal Interstate Highway System. Within an hour of Metropolitan Chicago linked through rich commercial history and tradition, pro-business Utica, IL and vicinity is home to a reliable, industrious, and educated labor force.

NEQ U.S. ROUTE 6 AND ROUTE 178, UTICA, IL 61373

2.9M SF available on 215 acres

Zoning: I-1 Light Industrial

Build-to-suit opportunities

Allowable uses: Manufacturing, warehousing, and truck terminals

## **CLARK RUN LOGISTICS CENTER**

NEQ U.S. ROUTE 6 AND ROUTE 178, UTICA, IL 61373