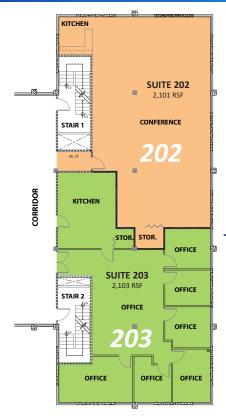

Trask Leonard (650) 949-0700 tleonard@baysiderp.com DRE# 01152101

First Floor
Suite 110 — 365 rsf

Second Floor
Suite 202 — 2,101 rsf
Suite 203 — 2,103rsf
TOTAL 4,204 rsf