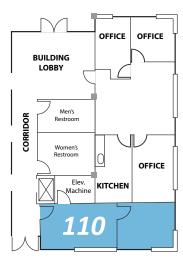

Trask Leonard (650) 949-0700 tleonard@baysiderp.com DRE# 01152101

First Floor
Suite 110 — 365 rsf

Second Floor
Suite 202 — 2,101 rsf
Suite 203 — 2,103rsf
TOTAL 4,204 rsf