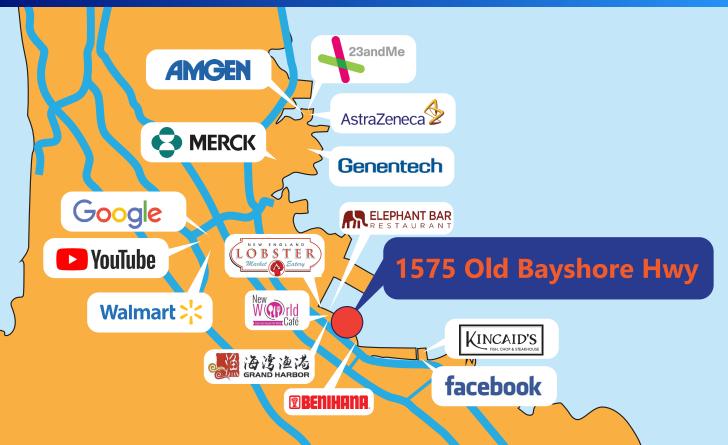

**Professional Office Space** 1575 Old Bayshore Highway, Burlingame

1761 Laurel Street

San Carlos, CA 94070

CA Broker# 00868528

(650) 949-0700 tleonard@baysiderp.com DRE# 01152101

Close to SFO, US-101, new Facebook campus, downtown Burlingame and numerous restaurants and hotels within steps

Located close to hotels, San Francisco International Airport and new significant Facebook campus

Professional Office Space 1575 Old Bayshore Highway, Burlingame

**Bayside Realty Partners** 

1761 Laurel Street San Carlos, CA 94070

### **Bayside Realty Partners**

1761 Laurel Street San Carlos, CA 94070

CA Broker# 00868528

Track Leonard

(650) 949-0700 tleonard@baysiderp.com DRE# 01152101

Recently modernized sidewalks, street lighting

Strategically positioned with an extensive shoreline on San Francisco Bay, an accessible network of three highways and an array of public transportation options, including major Caltrain station