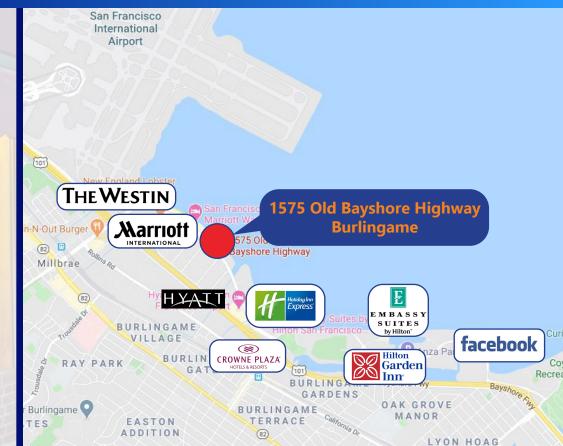

**Professional Office Space** 1575 Old Bayshore Highway, Burlingame

1761 Laurel Street

San Carlos, CA 94070

CA Broker# 00868528

(650) 949-0700 tleonard@baysiderp.com DRE# 01152101

Close to SFO, US-101, new Facebook campus, downtown Burlingame and numerous restaurants and hotels within steps

Shuttle bus connects Burlingame Avenue, Broadway shopping districts and airport hotels east of US-101

SamTrans bus stop across the street connecting to SFO, BART, Caltrain

Three-story multi-tenant office building with bay views near SFO

Immediate access to US-101 via Broadway and Millbrae Avenue

Numerous restaurants and hotels within walking distance

Excellent natural light in suites

Abundant surface parking within steps of lobby

Monument signage available

8 minute drive to downtown Burlingame

World-class restaurants and shopping

Professional Office Space 1575 Old Bayshore Highway, Burlingame

Located close to hotels, San Francisco International Airport and new significant Facebook campus

Professional Office Space 1575 Old Bayshore Highway, Burlingame

**Bayside Realty Partners** 

1761 Laurel Street San Carlos, CA 94070