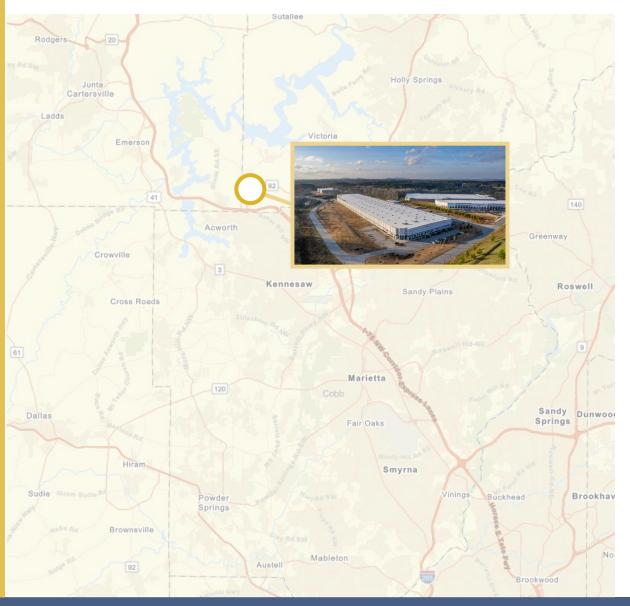

## **Location Overview**

Lee & Associates - Atlanta | 3500 Lenox Rd. NE, Ste. 1600, Atlanta, GA 30326 | lee-associates.com/atlanta

#### **LOCATION HIGHLIGHTS**

- Highway 92: 1.1 miles
- I-75: 2.5 miles
- I-285: 21 miles
- UPS: 5.5 miles
- FedEx: 11.4 miles
- Appalachian Inland Port: 69 miles

2.5 miles

to Interstate 75

33 miles

to Downtown Atlanta