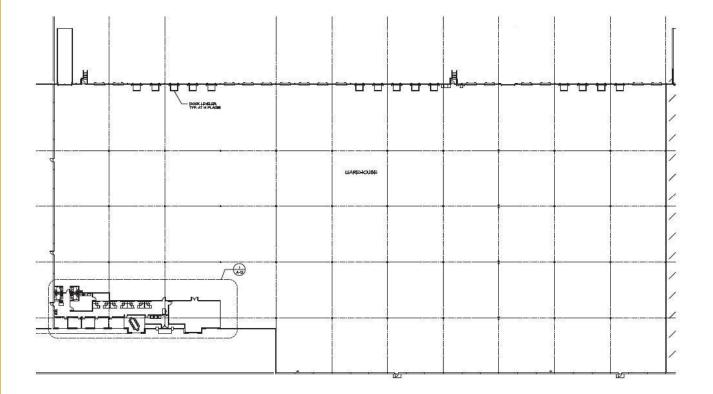

#### **PROPERTY FEATURES**

| Total Building Size | 304,000 SF                 |
|---------------------|----------------------------|
| Available SF        | 135,000 SF                 |
| Office              | 4,181                      |
| Ceiling Height      | 32'                        |
| Car Parking         | 35 spaces                  |
| Docks               | 30 (14 with levelers)      |
| Drive-in Doors      | 1                          |
| Sprinkler           | ESFR                       |
| Zoning              | Light Industrial (LI)      |
| Column Spacing      | 50' x 50'<br>60' speed bay |

- Power: 480v, 2000 amps
- Eleven (11) trailer stalls
- · 260' building depth
- Rear load configuration
- Designated driveway
- Eight (8) forklift charging stations