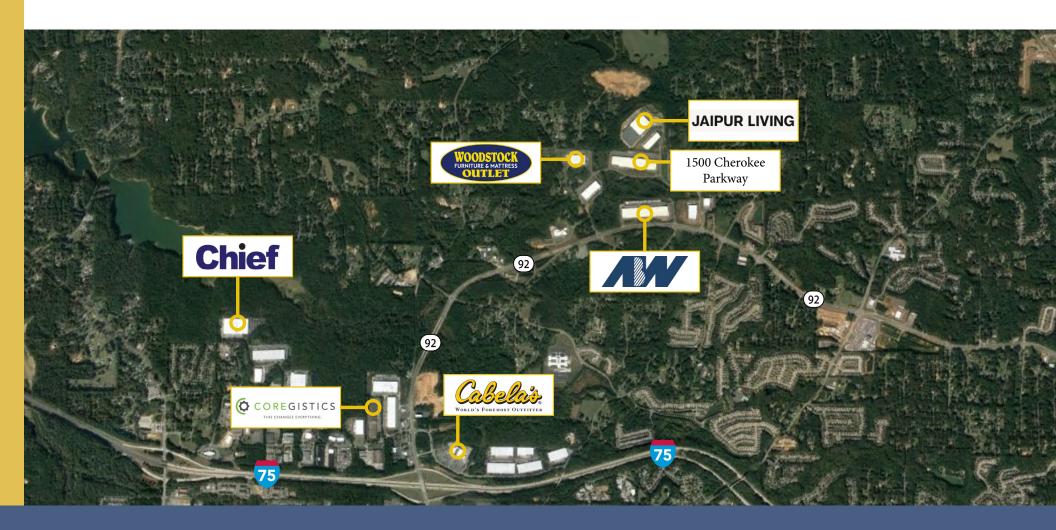

## **Location Overview**

Lee & Associates - Atlanta | 3500 Lenox Rd. NE, Ste. 1600, Atlanta, GA 30326 | lee-associates.com/atlanta

#### **LOCATION HIGHLIGHTS**

- Highway 92: 1.1 miles
- I-75: 2.5 miles
- I-285: 21 miles
- UPS: 5.5 miles
- FedEx: 11.4 miles
- Appalachian Inland Port: 69 miles

2.5 miles

to Interstate 75

33 miles

to Downtown Atlanta