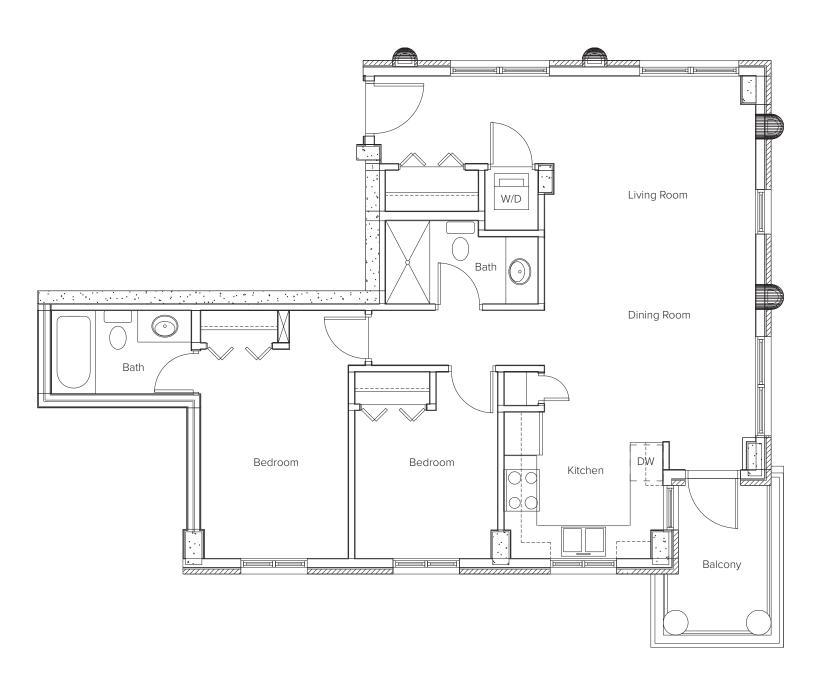

Penthouse

| UNIT 9 | 2 Bedroom + 2 Bath |        |
|--------|--------------------|--------|
| Area   | Balcony            | Total  |
| 903 sf | 50 sf              | 953 sf |