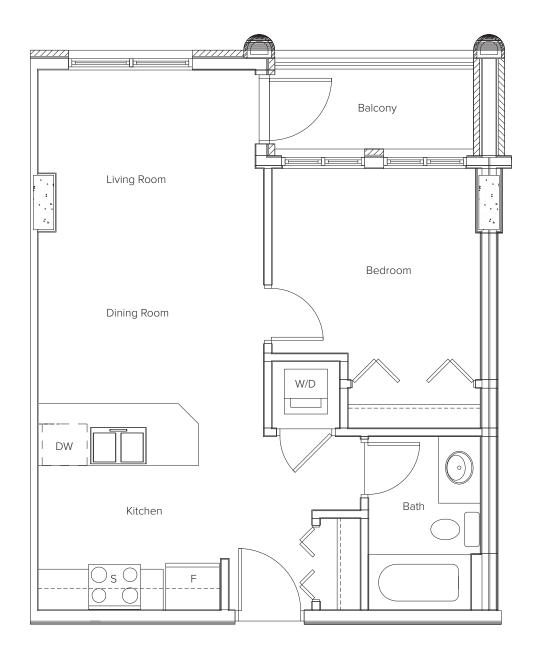

Floors 3 to Penthouse

| UNIT 5 | 1 Bedroom |        |
|--------|-----------|--------|
| Area   | Balcony   | Total  |
| 533 sf | 46 sf     | 579 sf |

| UNIT 6 | 1 Bedroom |        |
|--------|-----------|--------|
| Area   | Balcony   | Total  |
| 566 sf | 48 sf     | 614 sf |