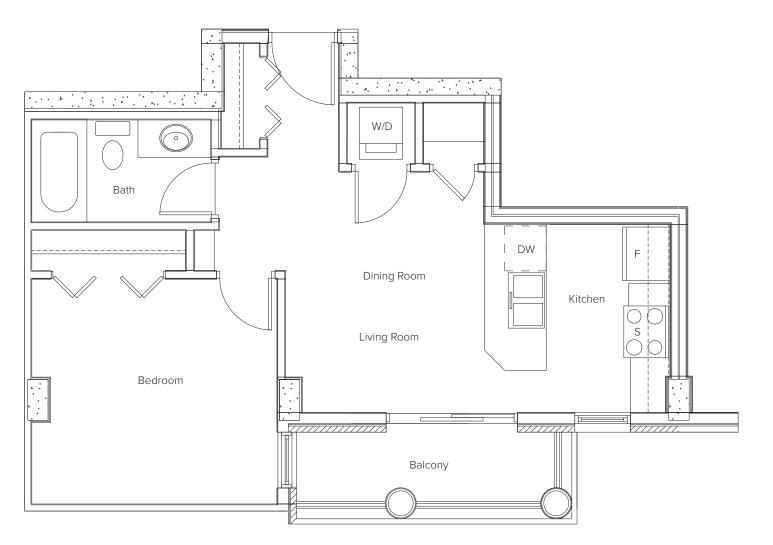

Floors 3 to Penthouse

| UNIT 5 | 1 Bedroom |        |
|--------|-----------|--------|
| Area   | Balcony   | Total  |
| 533 sf | 46 sf     | 579 sf |

| UNIT 6 | 1 Bedroom |        |
|--------|-----------|--------|
| Area   | Balcony   | Total  |
| 566 sf | 48 sf     | 614 sf |