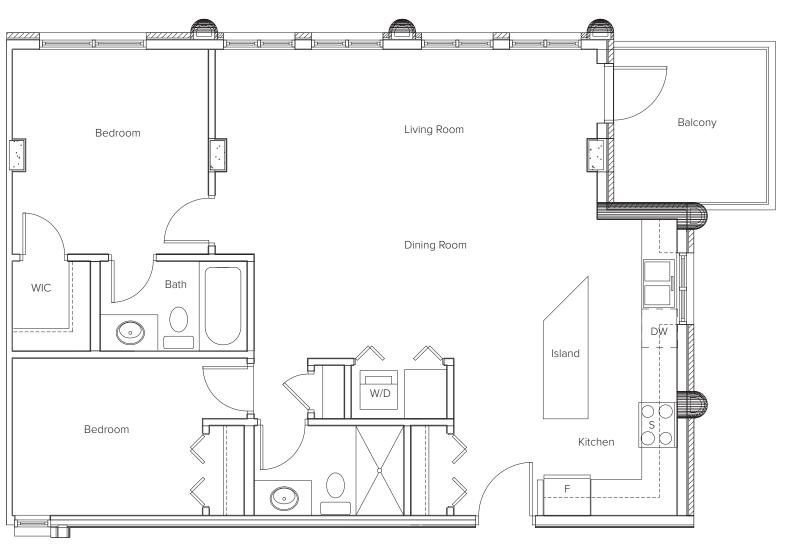

| UNIT 7 | 1 Bedroom |        |
|--------|-----------|--------|
| Area   | Balcony   | Total  |
| 549 sf | 48 sf     | 597 sf |

| UNIT 8   | 2 Bedroon | n + 2 Bath |
|----------|-----------|------------|
| Area     | Balcony   | Total      |
| 1,005 sf | 95 sf     | 1,100 sf   |