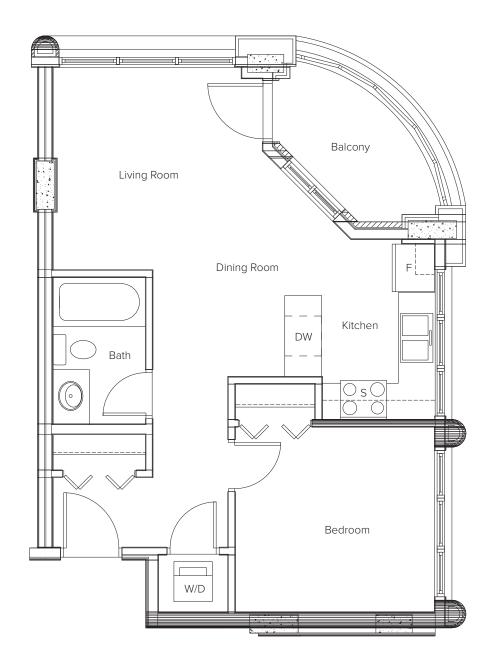

| UNIT 3 | 1 Bedroom |        |
|--------|-----------|--------|
| Area   | Balcony   | Total  |
| 567 sf | 58 sf     | 625 sf |

| UNIT 4 | 2 Bedroon | n + 2 Bath |
|--------|-----------|------------|
| Area   | Balcony   | Total      |
| 800 sf | 50 sf     | 850 sf     |