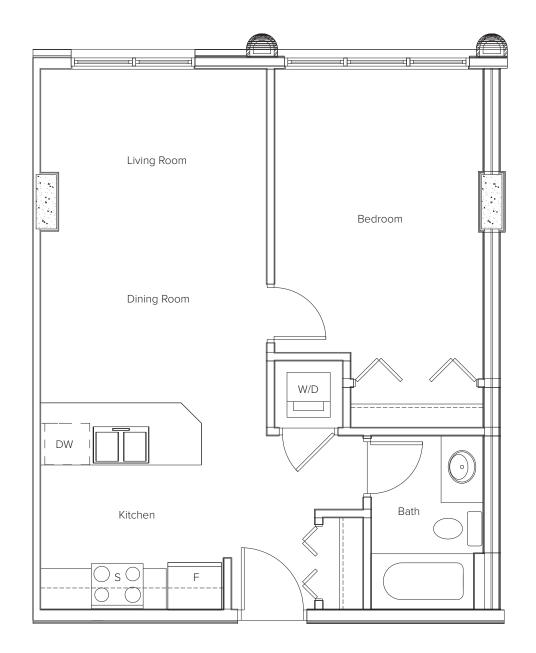

| UNIT 1 | 1 Bedroon | n      |
|--------|-----------|--------|
|        | Area      | Total  |
|        | 617 sf    | 617 sf |

| UNIT 2 | 1 Bedroom |        |
|--------|-----------|--------|
|        | Area      | Total  |
|        | 601 sf    | 601 sf |