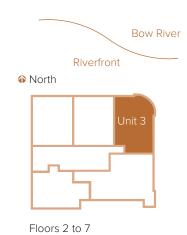

| UNIT 3 | 1 Bedroom |        |
|--------|-----------|--------|
| Area   | Balcony   | Total  |
| 567 sf | 58 sf     | 625 sf |

| UNIT 4 | 2 Bedroon | n + 2 Bath |
|--------|-----------|------------|
| Area   | Balcony   | Total      |
| 800 sf | 50 sf     | 850 sf     |