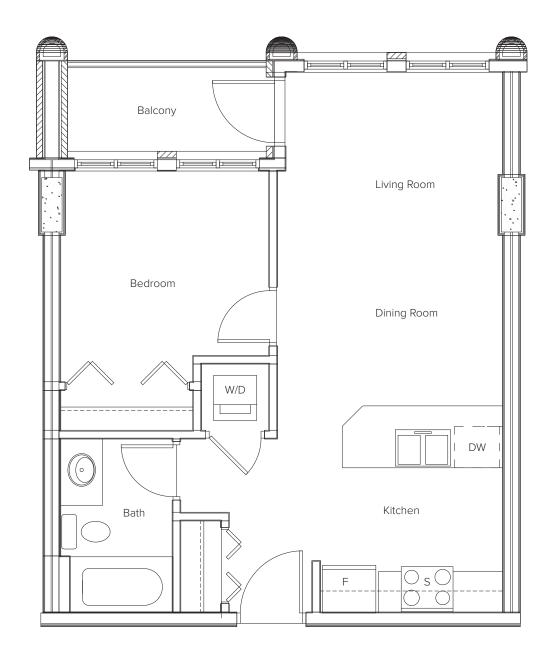

| UNIT 7 | 1 Bedroom |        |
|--------|-----------|--------|
| Area   | Balcony   | Total  |
| 549 sf | 48 sf     | 597 sf |

| UNIT 8   | 2 Bedroon | n + 2 Bath |
|----------|-----------|------------|
| Area     | Balcony   | Total      |
| 1,005 sf | 95 sf     | 1,100 sf   |