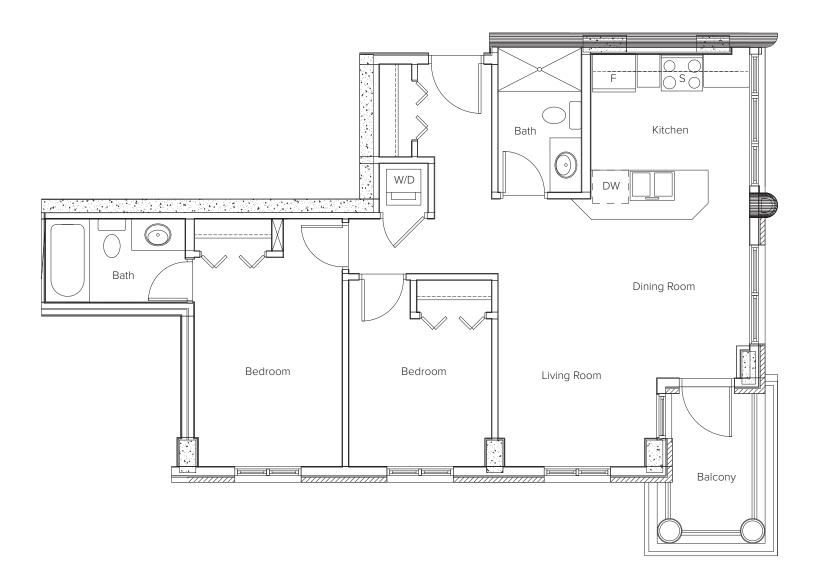

| UNIT 3 | 1 Bedroom |        |
|--------|-----------|--------|
| Area   | Balcony   | Total  |
| 567 sf | 58 sf     | 625 sf |

| UNIT 4 | 2 Bedroon | n + 2 Bath |
|--------|-----------|------------|
| Area   | Balcony   | Total      |
| 800 sf | 50 sf     | 850 sf     |