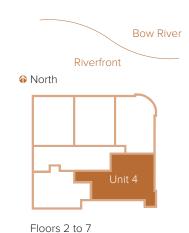

| UNIT 3 | 1 Bedroom |        |
|--------|-----------|--------|
| Area   | Balcony   | Total  |
| 567 sf | 58 sf     | 625 sf |

| UNIT 4 | 2 Bedroon | n + 2 Bath |
|--------|-----------|------------|
| Area   | Balcony   | Total      |
| 800 sf | 50 sf     | 850 sf     |