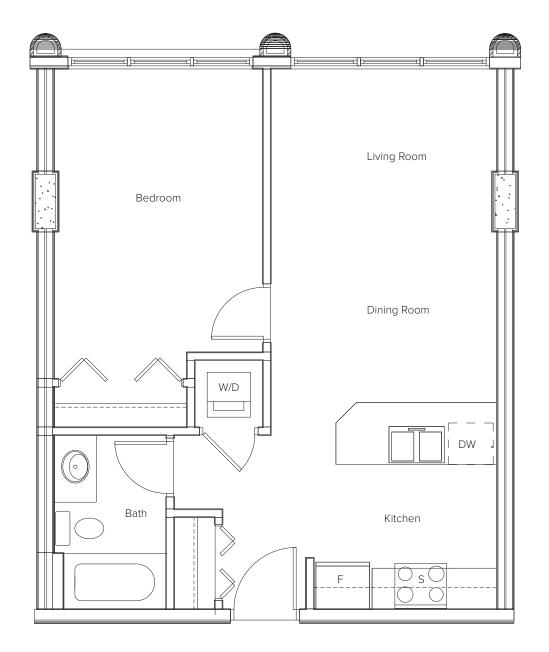

| UNIT 1 | 1 Bedroon | n      |
|--------|-----------|--------|
|        | Area      | Total  |
|        | 617 sf    | 617 sf |

| UNIT 2 | 1 Bedroom |        |
|--------|-----------|--------|
|        | Area      | Total  |
|        | 601 sf    | 601 sf |