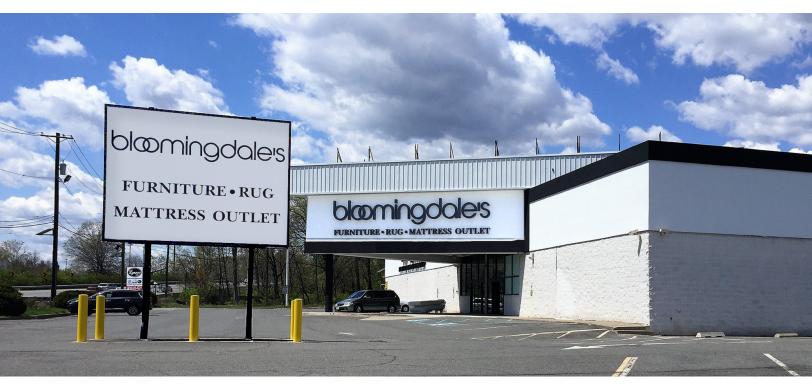

## PROPERTY OVERVIEW

Free Standing Building - For Lease and Sale

## **PROPERTY HIGHLIGHTS**

- Up to 49,367 SF
- Former Ethan Allen Building 18,000 SF Also Available
- Strong Retail Corridor Adjacent To Willowbrook Mall & Wayne Town Center
- Over 200 Feet Of Store Frontage
- Great Signage and Abundant Parking
- Excellent Location For Retail and/or Entertainment Venue
- Easy Access Crossroads of Route 23, Route 80 and Route 46
- Over 123,000 Vehicles Per Day