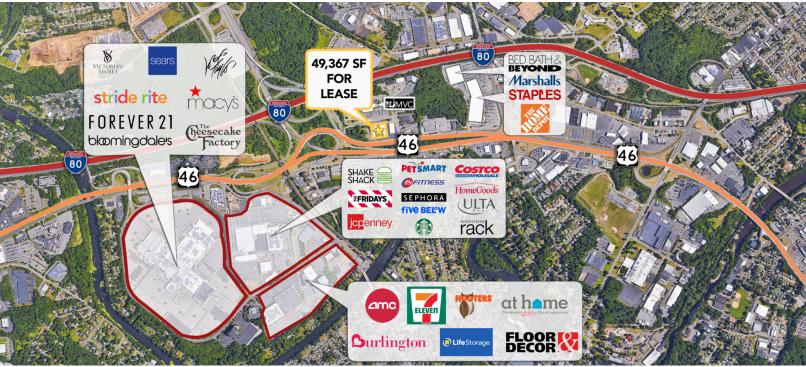

#### **NEIGHBORING TENANTS**

## **PROPERTY HIGHLIGHTS**

- Up to 49,367 SF
- Former Ethan Allen Building 18,000 SF Also Available
- Strong Retail Corridor Adjacent To Willowbrook Mall & Wayne Town Center
- Over 200 Feet Of Store Frontage
- Great Signage and Abundant Parking
- Excellent Location For Retail and/or Entertainment Venue
- Easy Access Crossroads of Route 23, Route 80 and Route 46
- Over 123,000 Vehicles Per Day