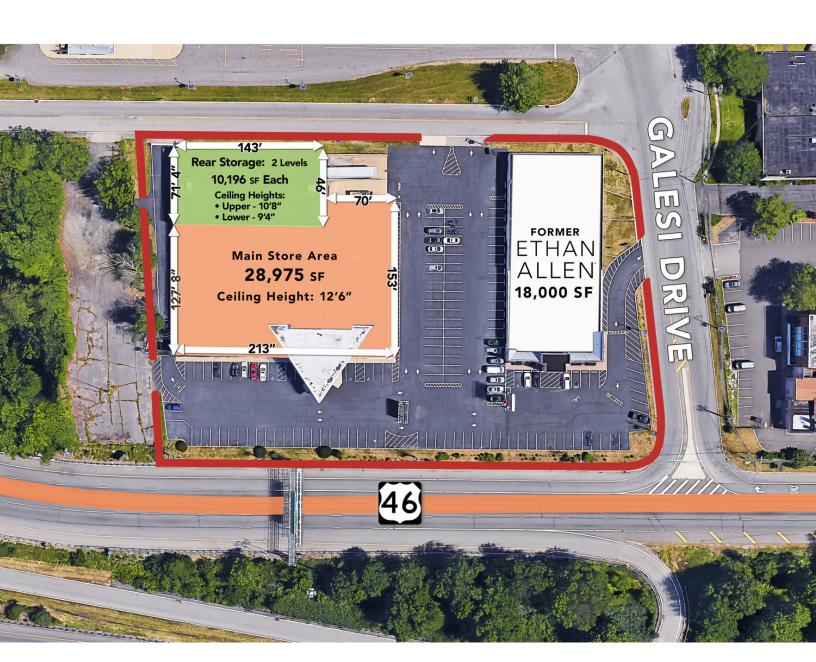

## OFFERING SUMMARY

Available SF: 10,000 - 49,367 SF

Lease/Sale Price: Call For Details

## **PROPERTY HIGHLIGHTS**

- Up to 49,367 SF
- Former Ethan Allen Building 18,000 SF Also Available
- Strong Retail Corridor Adjacent To Willowbrook Mall & Wayne Town Center
- Over 200 Feet Of Store Frontage
- Great Signage and Abundant Parking
- Excellent Location For Retail and/or Entertainment Venue
- Easy Access Crossroads of Route 23, Route 80 and Route 46
- Over 123,000 Vehicles Per Day