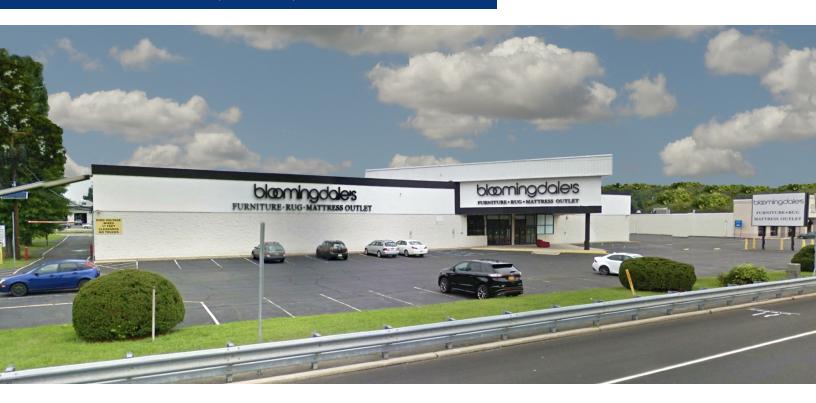

## PROPERTY OVERVIEW

Free Standing Building - For Lease and Sale

## **PROPERTY HIGHLIGHTS**

- Up to 49,367 SF
- Former Ethan Allen Building 18,000 SF Also Available
- Strong Retail Corridor Adjacent To Willowbrook Mall & Wayne Town Center
- Over 200 Feet Of Store Frontage
- Great Signage and Abundant Parking
- Excellent Location For Retail and/or Entertainment Venue
- Easy Access Crossroads of Route 23, Route 80 and Route 46
- Over 123,000 Vehicles Per Day