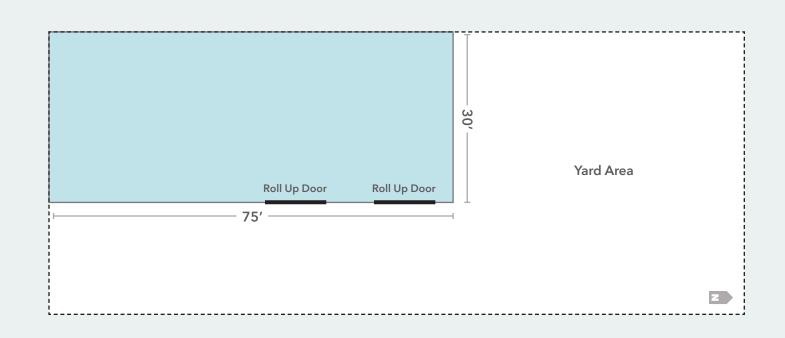

Floor Plan

±2,250 SF **TOTAL BUILDING SF** 

\$4,000/MO GROSS

.22 AC (9,435 SF) LOT SIZE

GC ZONING

**AUTO SALES LAND USE** 

### **FEATURES**

Fenced Yard

±500 SF Office

- 2 Private Offices & Open Area
- 2 Restrooms

2 Roll Up Doors

2 Free standing garages/shops in rear yard (360 SF each)

200 Amps Power