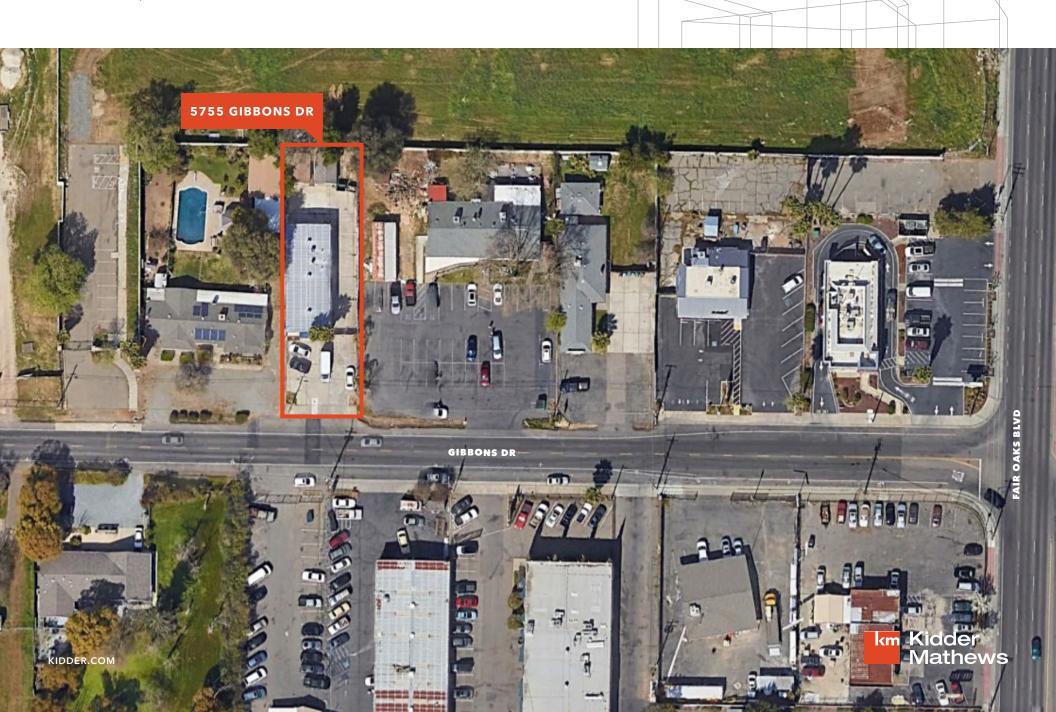

## FOR LEASE

# ±2,250 SF Freestanding Industrial/Retail Building with Yard

LEASE RATE \$4,000/MO GROSS 5755 GIBBONS DRIVE, CARMICHAEL, CA



For leasing information contact

JAY RICHTER, CCIM 916.751.3609 jay.richter@kidder.com LIC N° 01305696







Floor Plan

±2,250 SF **TOTAL BUILDING SF** 

\$4,000/MO GROSS

.22 AC (9,435 SF) LOT SIZE

GC ZONING

**AUTO SALES LAND USE** 



### **FEATURES**

Fenced Yard

±500 SF Office

- 2 Private Offices & Open Area
- 2 Restrooms

2 Roll Up Doors

2 Free standing garages/shops in rear yard (360 SF each)

200 Amps Power



## **5755 GIBBONS DRIVE**

CARMICHAEL, CA 95608







### For leasing information contact

JAY RICHTER, CCIM 916.751.3609 jay.richter@kidder.com

LIC N° 01305696

This information supplied herein is from sources we deem reliable. It is provided without any representation, warranty, or guarantee, expressed or implied as to its accuracy. Prospective Buyer or Tenant should conduct an independent investigation and verification of all matters deemed to be material, including, but not limited to, statements of income and expenses. Consult your attorney, accountant, or other professional advisor.