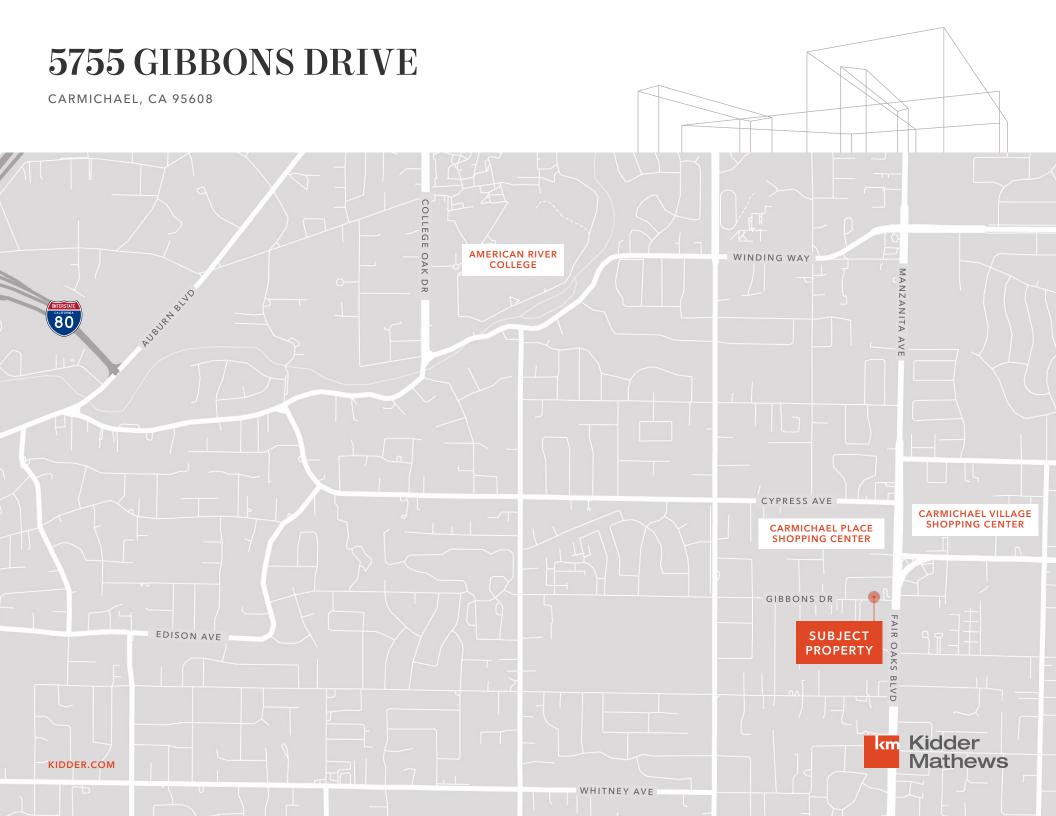

## FOR LEASE

# ±2,250 SF Freestanding Industrial/Retail Building with Yard

LEASE RATE \$4,000/MO GROSS 5755 GIBBONS DRIVE, CARMICHAEL, CA



For leasing information contact

JAY RICHTER, CCIM 916.751.3609 jay.richter@kidder.com LIC N° 01305696







Floor Plan

±2,250 SF **TOTAL BUILDING SF** 

\$4,000/MO GROSS

.22 AC (9,435 SF) LOT SIZE

GC ZONING

**AUTO SALES LAND USE** 



### **FEATURES**

Fenced Yard

±500 SF Office

- 2 Private Offices & Open Area
- 2 Restrooms

2 Roll Up Doors

2 Free standing garages/shops in rear yard (360 SF each)

200 Amps Power



## **5755 GIBBONS DRIVE**

CARMICHAEL, CA 95608







### For leasing information contact

JAY RICHTER, CCIM 916.751.3609 jay.richter@kidder.com

LIC N° 01305696

This information supplied herein is from sources we deem reliable. It is provided without any representation, warranty, or guarantee, expressed or implied as to its accuracy. Prospective Buyer or Tenant should conduct an independent investigation and verification of all matters deemed to be material, including, but not limited to, statements of income and expenses. Consult your attorney, accountant, or other professional advisor.