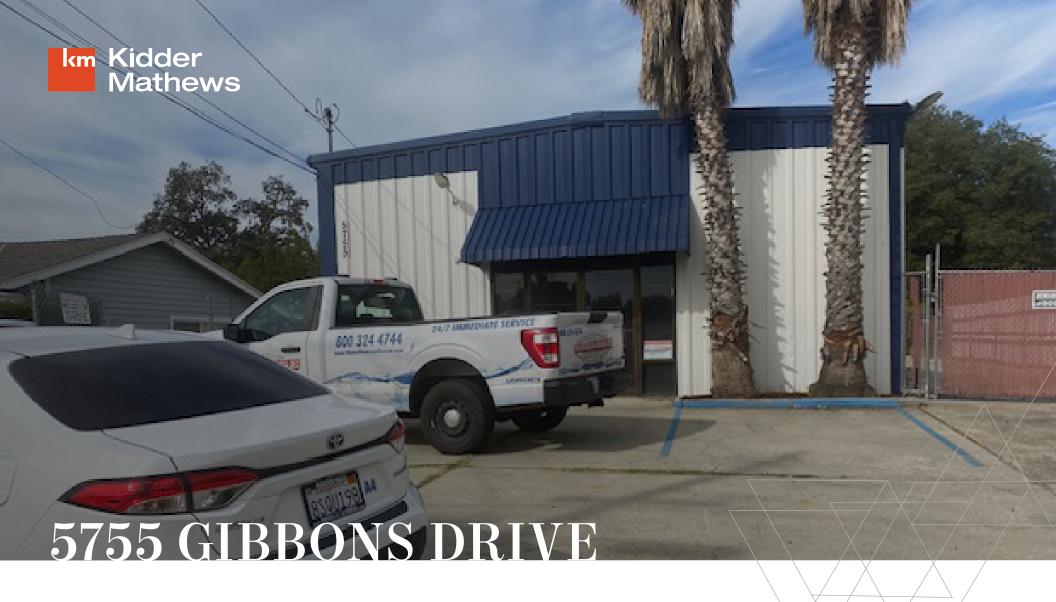

# ±2,250 SF Freestanding Industrial/Retail Building with Yard

LEASE RATE \$4,000/MO GROSS 5755 GIBBONS DRIVE, CARMICHAEL, CA

For leasing information contact

JAY RICHTER, CCIM 916.751.3609 jay.richter@kidder.com LIC N° 01305696

### **FEATURES**

Fenced Yard

±500 SF Office

- 2 Private Offices & Open Area
- 2 Restrooms

2 Roll Up Doors

2 Free standing garages/shops in rear yard (360 SF each)

200 Amps Power