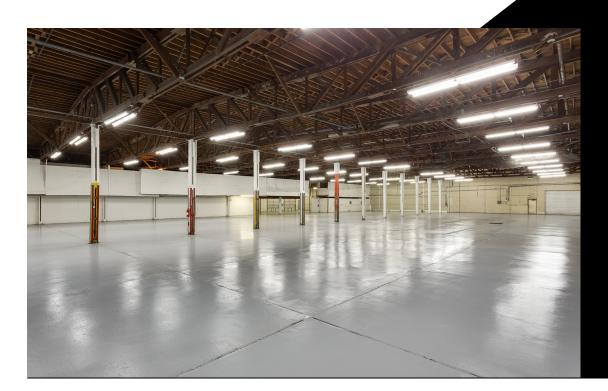

## **Facility Features**

Fully Sprinklered for Fire Protection 3-Phase Power

Covered Loading Dock Accommodating 8+ Trailers Additional Loading and Unloading on all sides Seal Coated Floors for easy dust-mopping Mulitple Concrete Ramps for ground-level loading 5 Fenced & Paved Yard Areas

Approximately 2,500 SF Offices

Options, at additional cost:

1 Acre Fenced and Gated area for Secure Storage