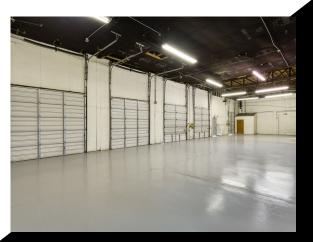

## **Facility Features**

Fully Sprinklered for Fire Protection 3-Phase Power

Covered Loading Dock Accommodating 8+ Trailers Additional Loading and Unloading on all sides Seal Coated Floors for easy dust-mopping Mulitple Concrete Ramps for ground-level loading 5 Fenced & Paved Yard Areas

Approximately 2,500 SF Offices

Options, at additional cost:

1 Acre Fenced and Gated area for Secure Storage