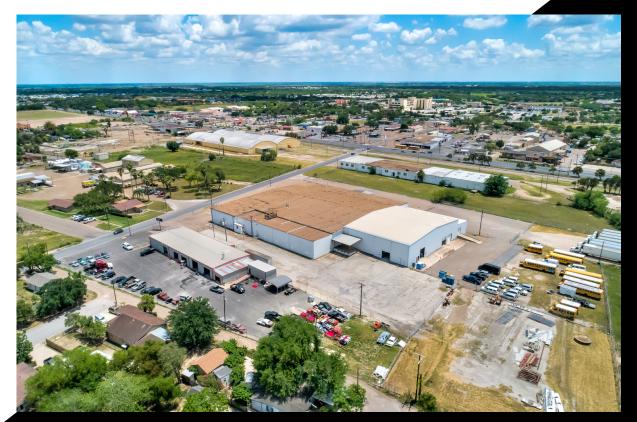

**320 S. UTAH AVE, WESLACO, TX** +/-66,800 SF 6.5 Acres

## **RGV - Mid-Valley Industrial Facility**

Location - Hidalgo County, Rio Grande Valley

1 Mile to Interstate 2/Expressway 83

14 Miles to HWY 281, Pharr/McAllen

8 Miles to Progresso International Bridge

17 Miles to HWY 77, Harlingen