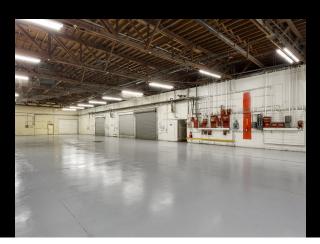

## **Facility Features**

Fully Sprinklered for Fire Protection 3-Phase Power

Covered Loading Dock Accommodating 8+ Trailers Additional Loading and Unloading on all sides Seal Coated Floors for easy dust-mopping Mulitple Concrete Ramps for ground-level loading 5 Fenced & Paved Yard Areas

Approximately 2,500 SF Offices

Options, at additional cost:

1 Acre Fenced and Gated area for Secure Storage