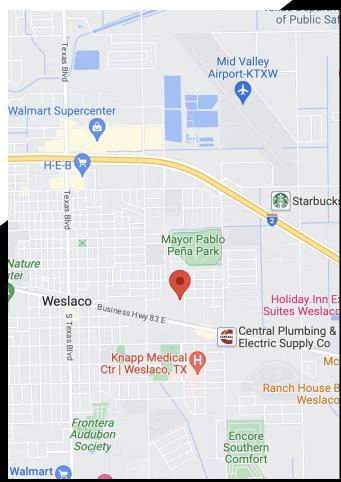

## **RGV - Mid-Valley Industrial Facility**

Location - Hidalgo County, Rio Grande Valley

1 Mile to Interstate 2/Expressway 83

14 Miles to HWY 281, Pharr/McAllen

8 Miles to Progresso International Bridge

17 Miles to HWY 77, Harlingen