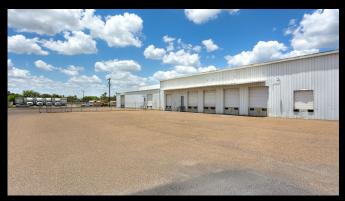

## **Facility Features**

Fully Sprinklered for Fire Protection 3-Phase Power

Covered Loading Dock Accommodating 8+ Trailers Additional Loading and Unloading on all sides Seal Coated Floors for easy dust-mopping Mulitple Concrete Ramps for ground-level loading 5 Fenced & Paved Yard Areas