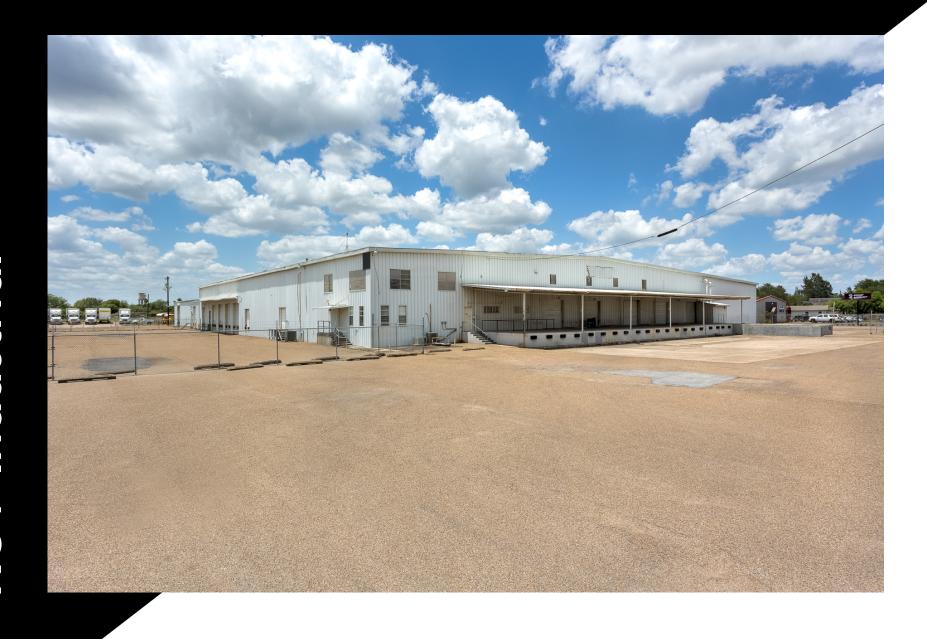

**320 S. UTAH AVE, WESLACO, TX** +/-66,800 SF 6.5 Acres

## **Facility Features**

Fully Sprinklered for Fire Protection 3-Phase Power

Covered Loading Dock Accommodating 8+ Trailers Additional Loading and Unloading on all sides Seal Coated Floors for easy dust-mopping Mulitple Concrete Ramps for ground-level loading 5 Fenced & Paved Yard Areas

## **RGV - Mid-Valley Industrial Facility**

Location - Hidalgo County, Rio Grande Valley

1 Mile to Interstate 2/Expressway 83

14 Miles to HWY 281, Pharr/McAllen

8 Miles to Progresso International Bridge

17 Miles to HWY 77, Harlingen