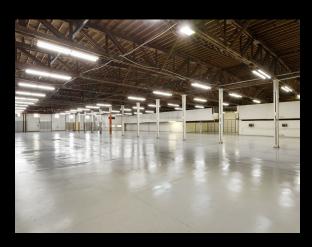

## **Facility Features**

Fully Sprinklered for Fire Protection 3-Phase Power

Covered Loading Dock Accommodating 8+ Trailers Additional Loading and Unloading on all sides Seal Coated Floors for easy dust-mopping Mulitple Concrete Ramps for ground-level loading 5 Fenced & Paved Yard Areas

Approximately 2,500 SF Offices

Options, at additional cost:

1 Acre Fenced and Gated area for Secure Storage