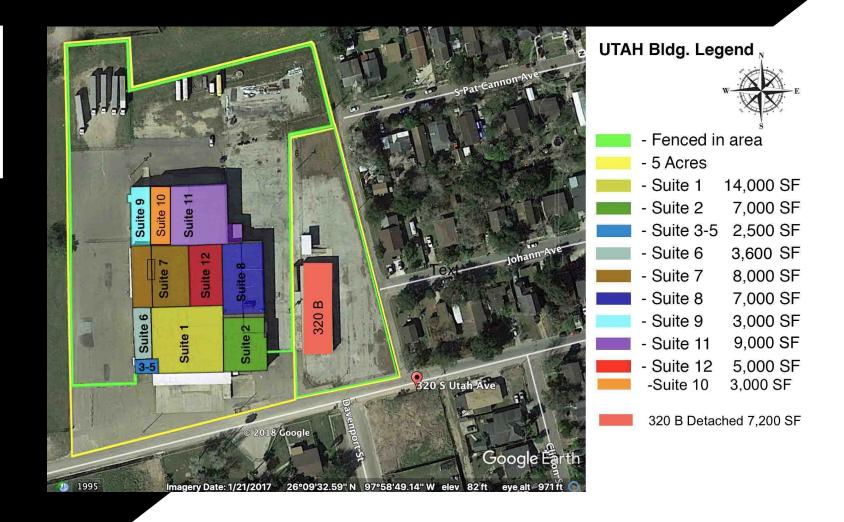

**320 S. UTAH AVE, WESLACO, TX** +/-66,800 SF 6.5 Acres

## **Facility Features**

Fully Sprinklered for Fire Protection 3-Phase Power

Covered Loading Dock Accommodating 8+ Trailers Additional Loading and Unloading on all sides Seal Coated Floors for easy dust-mopping Mulitple Concrete Ramps for ground-level loading 5 Fenced & Paved Yard Areas

Approximately 2,500 SF Offices

Options, at additional cost:

1 Acre Fenced and Gated area for Secure Storage