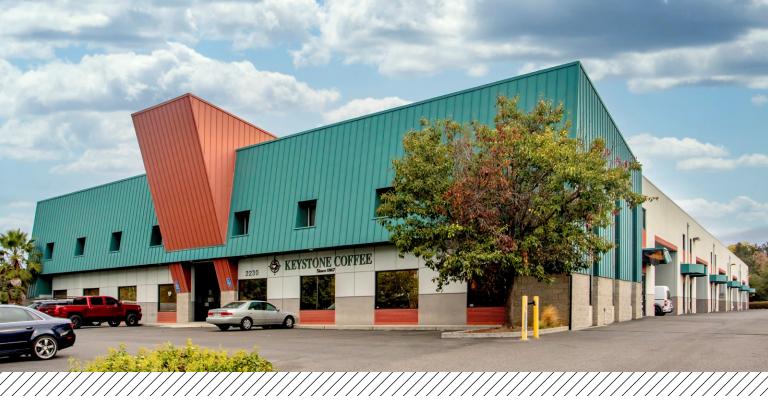

# ±8,928 SF Industrial Space Available For Lease

2230 WILL WOOL DRIVE, SUITES 111&113 SAN JOSE, CA

## **Project Highlights**

- approx. 20% Office, 80% warehouse
- Previously Tenant Was a Contract Manufacturing Use
- Office Build Out: Conference Room, 3 Private
  Offices, Break Room, 2 Restrooms
- 22' to 24' Clear Height in Warehouse
- 2 Grade Level Doors
- Skylights in Warehouse Area
- Heavy Power
- Gated Parking Lot