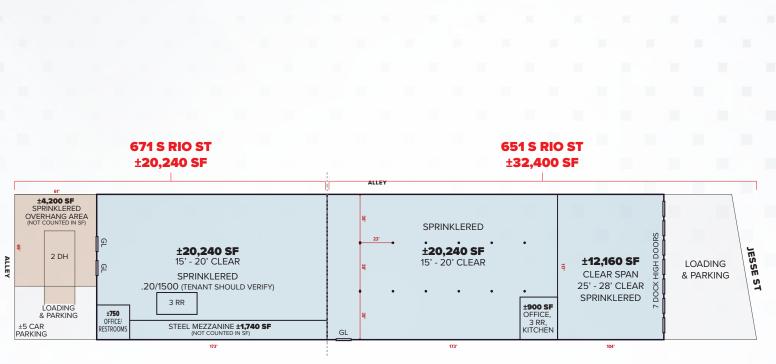

## ±52,518 SF INDUSTRIAL BUILDING DIVIDES TO ±20,240 SF & ±32,400 SF | 9 DOCK HIGH

#### **PROPERTY HIGHLIGHTS**

- ±52,518 SF Industrial Building on ±68,000 SF Land
- Very Functional 9 Dock High Positions
- Divides to ±32,400 SF (651 S Rio St) & ±20,240 SF (671 S Rio St)
- ±12,160 SF is Clear Span + ±25' ±28' Clear (Potential for Studio, Stage)
- Near New Ace Mission Studios, Creative Offices & New 6th St Bridge
- Fenced Parking & Loading Area
- Sprinklered (Tenant Should Verify Sprinkler Capacity)
- ±20 ±25 Parking Spaces (Tenant Should Hire Architect to Layout Parking Space Plan)
- Approximately ±1,650 SF Offices

LOS ANGELES • CA 90023

RE

Ε

561-67

S RIO ST

S RIO ST

NOTE: Drawing not to scale and is Estimated. All measurements and sizes are approximate and must be verified by tenant/buyer.