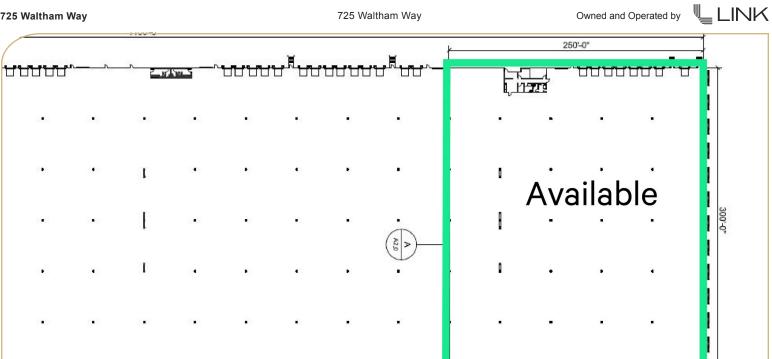

## ±75,000 SF Available Now

LEASING INFO & CONTACT

Greg Shutt Lic. BS.0046346 Eric Bennett Lic. S.0046241

(775) 823-6923 / greg.shutt@cbre.com (775) 813 3794 / eric.bennett@cbre.com

**CBRE** 

## **Property Features**

| Available SF      | ±75,000 SF |
|-------------------|------------|
| Office SF         | ±1,200 SF  |
| Clear Height      | 30'        |
| Dock Doors        | 8          |
| Grade Level Doors | 1          |

| Column Spacing | 50' x 50'                             |
|----------------|---------------------------------------|
| Sprinklers     | ESFR                                  |
| Loading        | Front                                 |
| Power Specs    | 1,000 Amps<br>277/480 Volt<br>3-Phase |