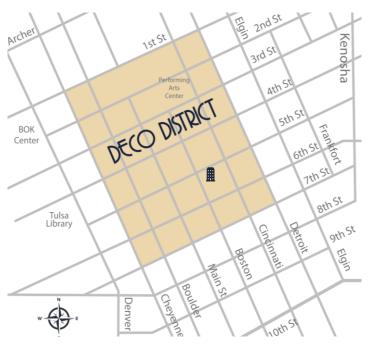

### EXPERIENCE THE DECO DISTRICT - ALL WITHIN WALKING DISTANCE

#### **Tulsa - Districts**

- Cathedral District
- Blue Dome District
- East Village District
- Tulsa Arts District
- Greenwood District
- Pearl District
- Kendall Whittier
- · Cherry Street
- Brookside