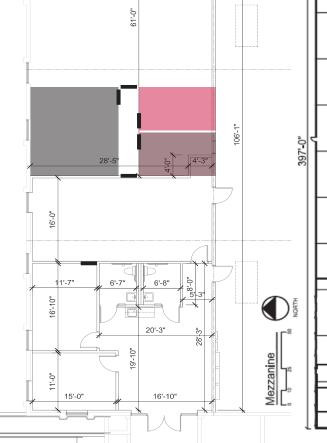

32'-8"

ò

| +1     | <br>                                  | <br>1         |
|--------|---------------------------------------|---------------|
|        | + <u>+15</u>                          | <u>++3 []</u> |
| 39/-0" |                                       |               |
|        |                                       |               |
|        | = = = = = = = = = = = = = = = = = = = |               |
|        |                                       |               |
|        |                                       |               |
|        |                                       |               |
|        |                                       |               |

LISTING HIGHLIGHTS

AVAILABLE SF: **OFFICE SF:** YEAR BUILT: **SPRINKLERED: CLEAR HEIGHT: PARKING RATIO:** LOADING:

\_\_\_\_\_

**POWER: COMMENTS:**  104,231 SF +/- 3,666 SF +/-0.49/1,000 SF 10 Dock high doors

- 6 with levelers
- 4 Rail doors

- a Nall GOOIS
  3 Phase 480v Power
  Unit Heaters
  4'x8' Skylights
  Easy access to Beltline, the Tollway & I-35
  Easy access to severt

- Fenced truck court
  Active Rail served by DGNO
  Additional ±3,666 SF of Mezzanine Office available at a