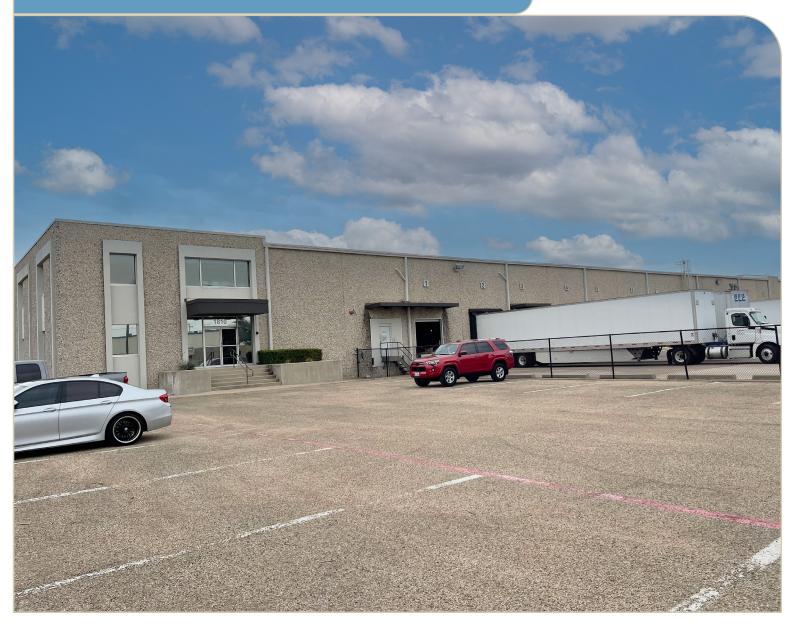

## 1810 KELLY BLVD CARROLLTON, TX 75006

## ±104,231 SF

LISTING HIGHLIGHTS

AVAILABLE SF: **OFFICE SF:** YEAR BUILT: **SPRINKLERED: CLEAR HEIGHT: PARKING RATIO:** LOADING:

\_\_\_\_\_

**POWER: COMMENTS:**  104,231 SF +/- 3,666 SF +/-0.49/1,000 SF 10 Dock high doors