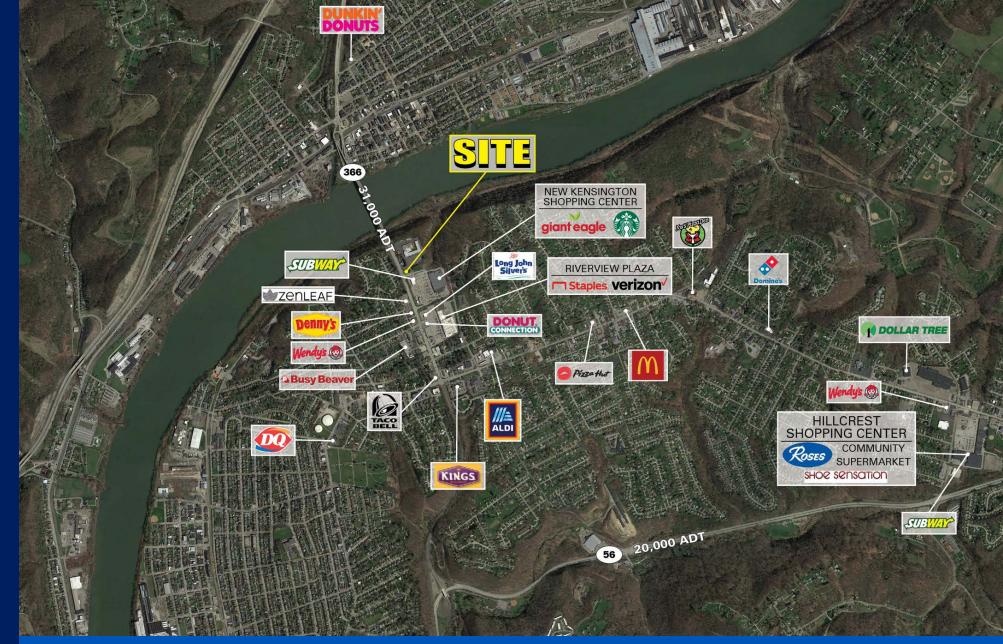

#### **PROPERTY HIGHLIGHTS**

- ~0.63 Acre Outparcel opportunity
- Area retailers include Giant Eagle, Staples, Busy Beaver

#### **OFFERING SUMMARY**

| LEASE RATE | Call for Pricing |
|------------|------------------|
| LOT SIZE   | ~0.63 Acres      |