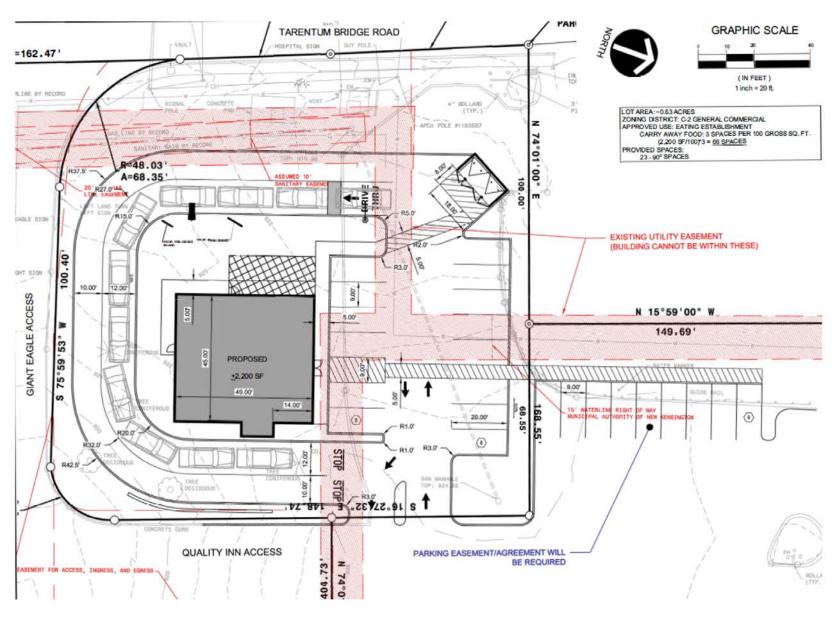

#### **PROPERTY HIGHLIGHTS**

- ~0.63 Acre Outparcel opportunity
- Area retailers include Giant Eagle, Staples, Busy Beaver

#### **OFFERING SUMMARY**

| LEASE RATE | Call for Pricing |
|------------|------------------|
| LOT SIZE   | ~0.63 Acres      |