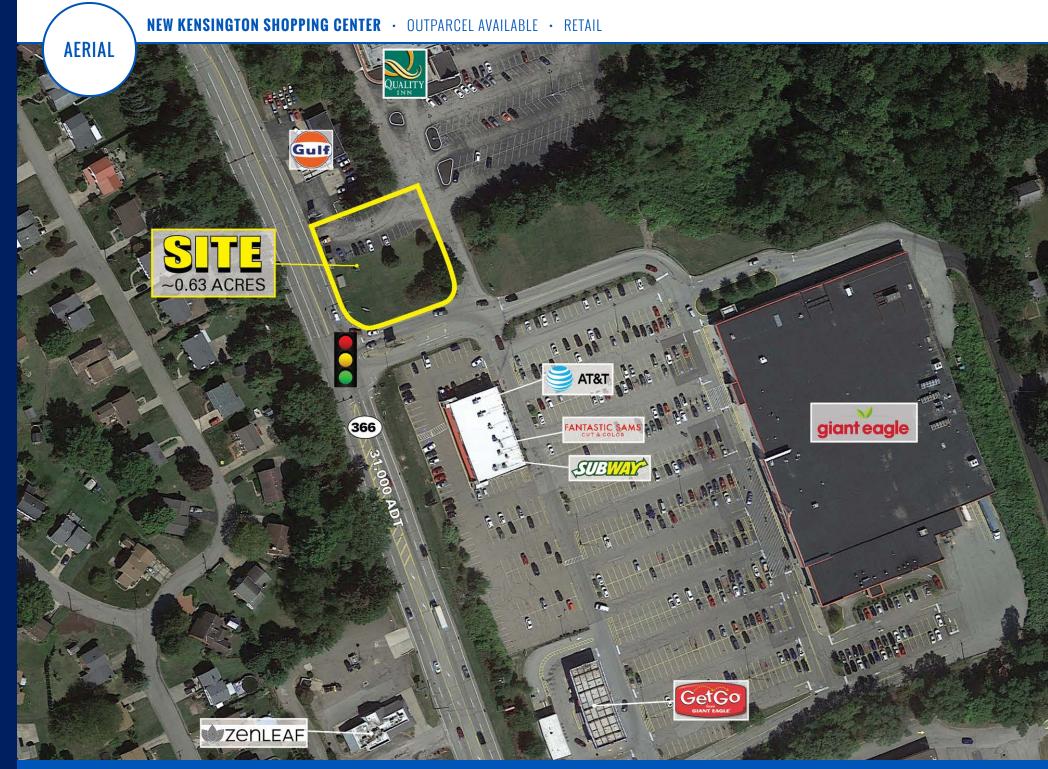

#### **PROPERTY HIGHLIGHTS**

- ~0.63 Acre Outparcel opportunity
- Area retailers include Giant Eagle, Staples, Busy Beaver

#### **OFFERING SUMMARY**

| LEASE RATE | Call for Pricing |
|------------|------------------|
| LOT SIZE   | ~0.63 Acres      |