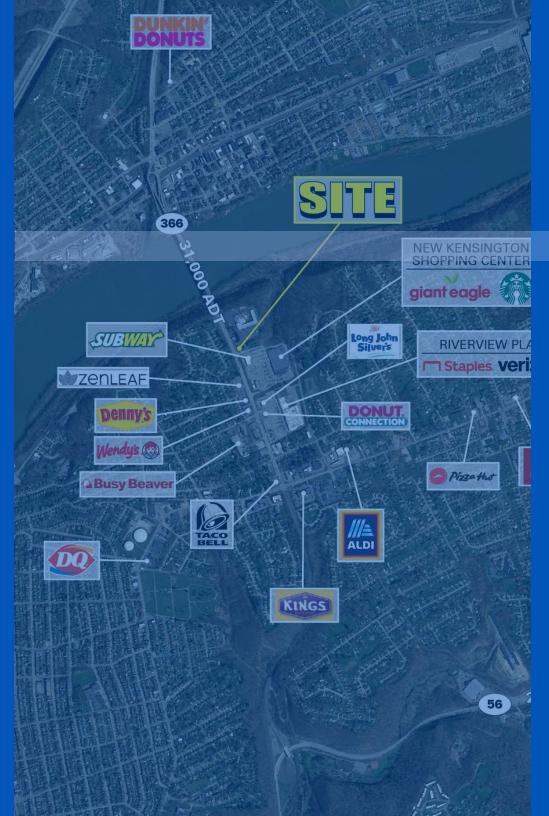

# NEW KENSINGTON SHOPPING CENTER

**OUTPARCEL AVAILABLE** 

#### **PROPERTY HIGHLIGHTS**

- ~0.63 Acre Outparcel opportunity
- Area retailers include Giant Eagle, Staples, Busy Beaver

## NEW KENSINGTON SHOPPING CENTER

### **OUTPARCEL AVAILABLE | RETAIL**

**GARRICK HAGINS** 412.595.9303 GHAGINS@ATLANTICRETAIL.COM