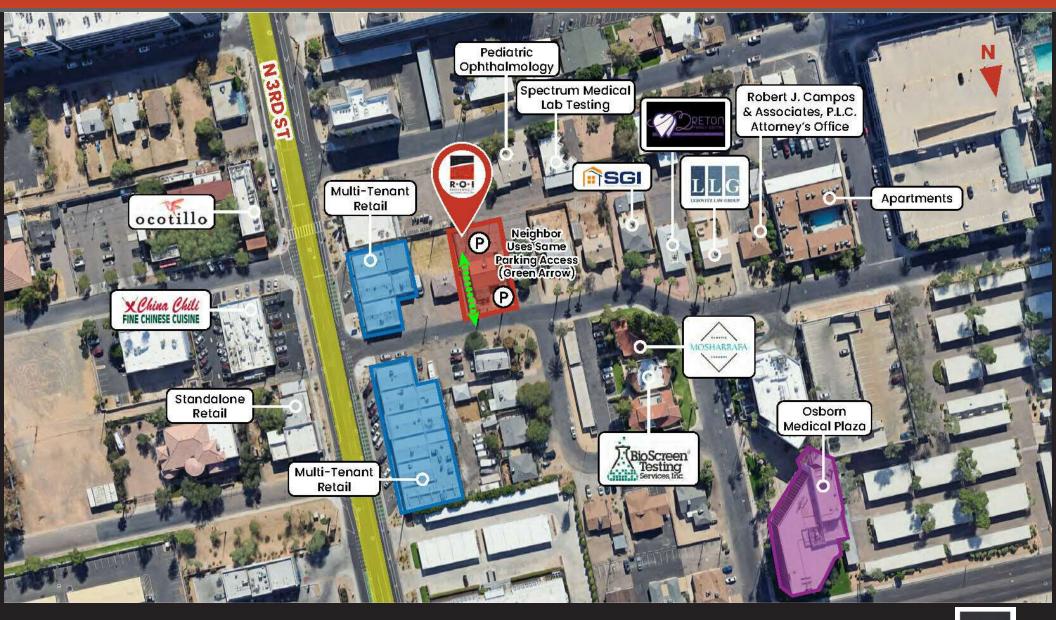

# RETAIL, MODERN RESTAURANTS, & MEDICAL / TRADITIONAL OFFICE USERS NEARBY

219 E LEXINGTON AVE, PHOENIX, AZ 85012

#### **PROPERTY OVERVIEW**

Located in the heart of Midtown, R.O.I. Properties is pleased to present a recently renovated single-story 1,608 SF office building for sale. The property is situated between 3rd St and Central Ave, just south of Osborn Rd, located within the Midtown Focus Area for Economic Development and the Reinvent PHX Midtown District. The property's current and future corridor characteristics, heading along 3rd St from Indian School Rd to Roosevelt St, is primed to be a "signature street that supports a live, work, play, mixed-use district" per the City of Phoenix. This property is ideal for general office users, medical office users, or special use groups looking to be in an urban redeveloping part of the valley.