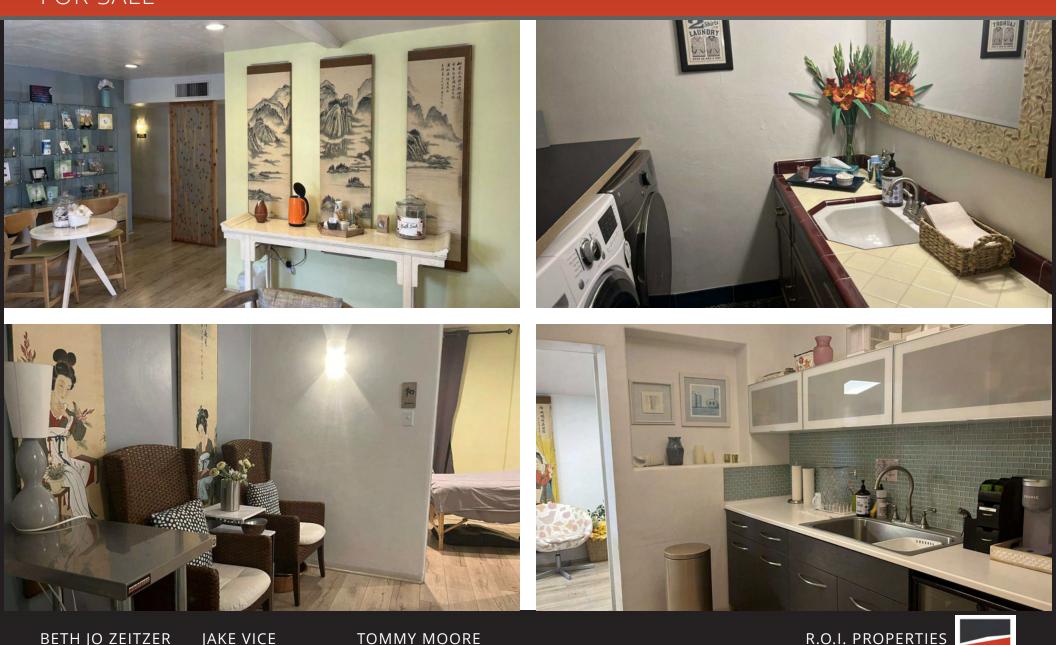

#### **PROPERTY HIGHLIGHTS**

- Consisting of a reception area, four private offices, one restroom, storage areas, and a break room.
- Located within the Midtown Focus Area for Economic Development and the Reinvent PHX Midtown District.
- Conveniently located near restaurants, transportation, and shopping

# RECENTLY RENOVATED HIGHLY FUNCTIONAL OFFICE FOR MEDICAL AND TRADITIONAL OFFICE USES

219 E LEXINGTON AVE, PHOENIX, AZ 85012 FOR SALE