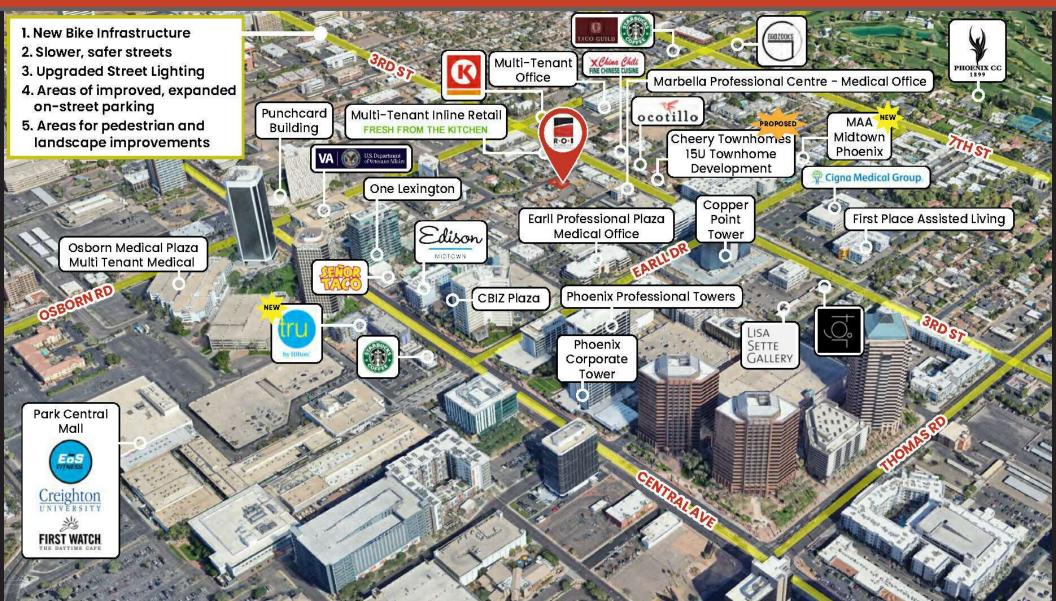

## LOCAL RESTAURANTS, EXCITING REDEVELOPMENT, & IMPROVED BIKE CORRIDORS NEARBY

219 E LEXINGTON AVE, PHOENIX, AZ 85012

#### **PROPERTY OVERVIEW**

Located in the heart of Midtown, R.O.I. Properties is pleased to present a recently renovated single-story 1,608 SF office building for sale. The property is situated between 3rd St and Central Ave, just south of Osborn Rd, located within the Midtown Focus Area for Economic Development and the Reinvent PHX Midtown District. The property's current and future corridor characteristics, heading along 3rd St from Indian School Rd to Roosevelt St, is primed to be a "signature street that supports a live, work, play, mixed-use district" per the City of Phoenix. This property is ideal for general office users, medical office users, or special use groups looking to be in an urban redeveloping part of the valley.