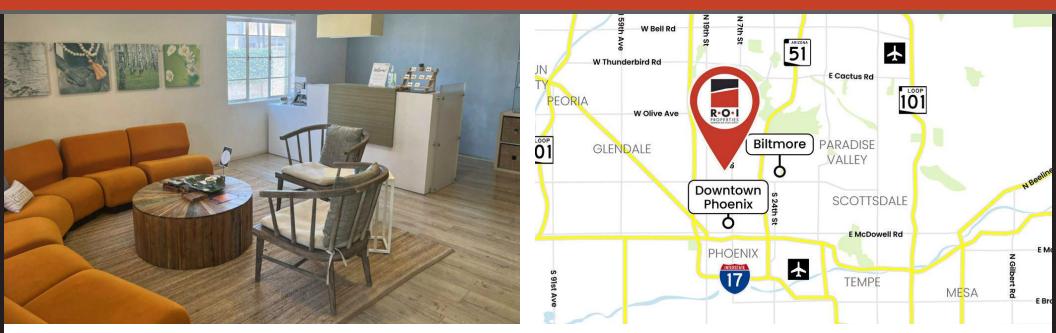

#### **PROPERTY OVERVIEW**

Located in the heart of Midtown, R.O.I. Properties is pleased to present a recently renovated single-story 1,608 SF office building for sale. The property is situated between 3rd St and Central Ave, just south of Osborn Rd, located within the Midtown Focus Area for Economic Development and the Reinvent PHX Midtown District. The property's current and future corridor characteristics, heading along 3rd St from Indian School Rd to Roosevelt St, is primed to be a "signature street that supports a live, work, play, mixed-use district" per the City of Phoenix. This property is ideal for general office users, medical office users, or special use groups looking to be in an urban redeveloping part of the valley.

## **CENTRALLY LOCATED MIDTOWN OFFICE**

219 E LEXINGTON AVE, PHOENIX, AZ 85012