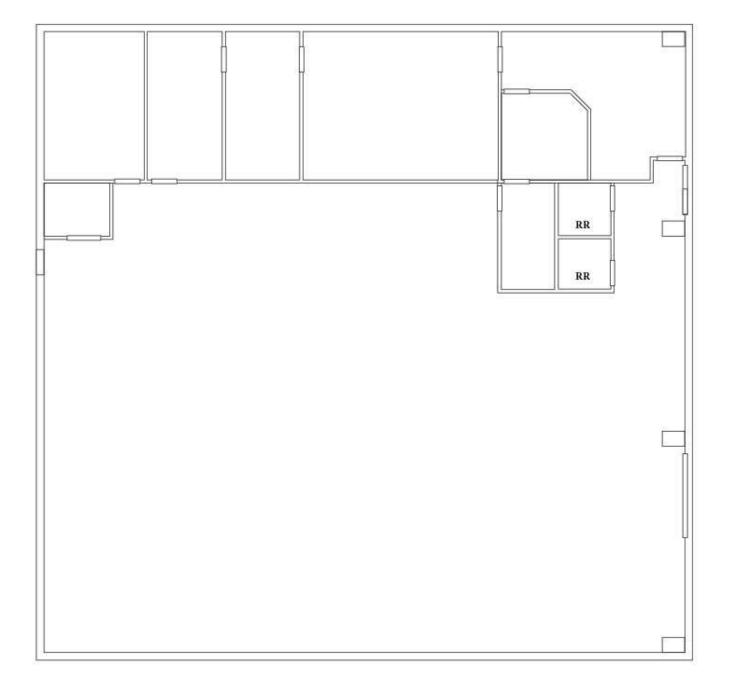

#### LISTING DATA

Available SF: Unit 1033 - 6,500 SF

Office SF: 2,000 SF

Loading: 1 Grade Level Roll-Up Door Comments: 4,500 SF of Grade level

air-conditioned warehouse with drop

ceiling-in place

Three (3) 5 ton units servicing the

Three (3) 2 ton units servicing the