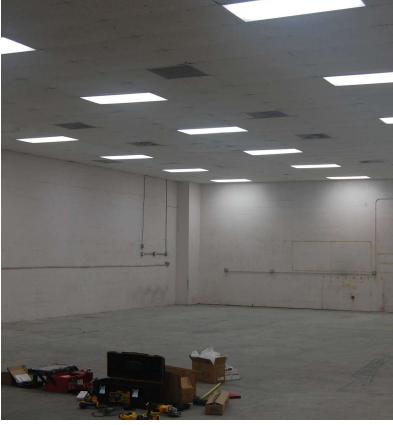

#### LISTING DATA

Available SF: Unit 1033 - 6,500 SF

Office SF: 2,000 SF

Loading: 1 Grade Level Roll-Up Door Comments: 4,500 SF of Grade level

air-conditioned warehouse with drop

ceiling-in place

Three (3) 5 ton units servicing the

Three (3) 2 ton units servicing the