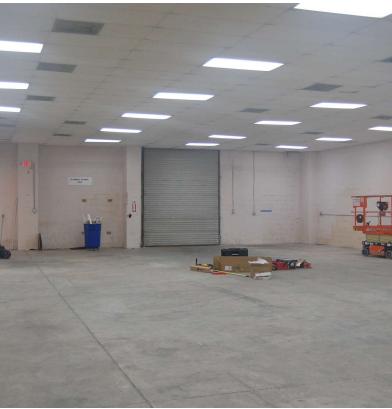

#### LISTING DATA

Available SF: Unit 1033 - 6,500 SF

Office SF: 2,000 SF

Loading: 1 Grade Level Roll-Up Door Comments: 4,500 SF of Grade level

air-conditioned warehouse with drop

ceiling-in place

Three (3) 5 ton units servicing the

Three (3) 2 ton units servicing the