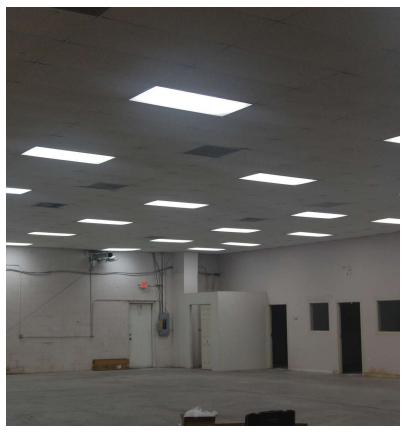

#### LISTING DATA

Available SF: Unit 1033 - 6,500 SF

Office SF: 2,000 SF

Loading: 1 Grade Level Roll-Up Door Comments: 4,500 SF of Grade level

air-conditioned warehouse with drop

ceiling-in place

Three (3) 5 ton units servicing the