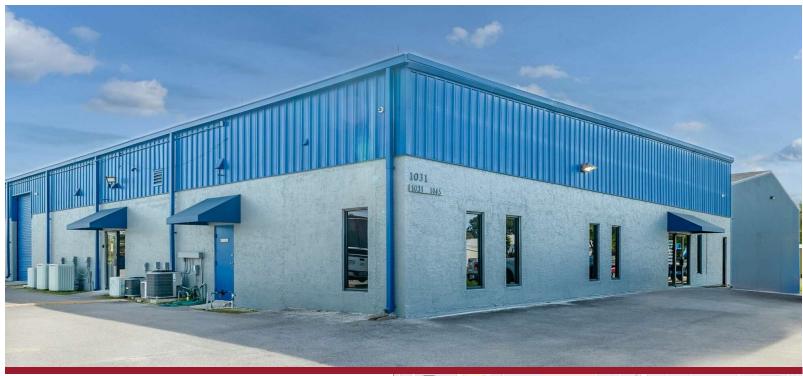

## 1045 MILLER DR | ALTAMONTE SPRINGS, FL 32701

#### BUILDING DATA

**Total Building SF:** 32,000 SF Year Built: 1983

M1 (Seminole County) Zoning:

Land Size: 1.62 Acres

Masonry Block Construction **Building Type:** 