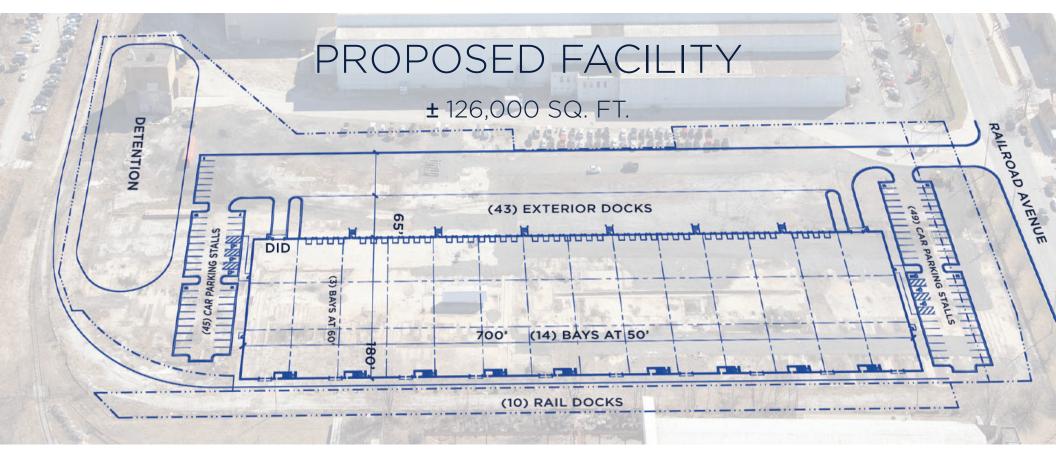

### DATA

| Site Area:            | <b>±</b> 397,389 sq ft   <b>±</b> 9.13 acres | Drive-in Doors: | 2 positions |
|-----------------------|----------------------------------------------|-----------------|-------------|
| Building Area (Gross) | <b>:</b> ±126,000 sq ft                      | Car Parking:    | 90 cars     |
| Exterior Docks:       | 43 docks                                     | Clear Height:   | 30 feet     |
| Rail Docks:           | 10 doors                                     | F.A.R.:         | .31         |