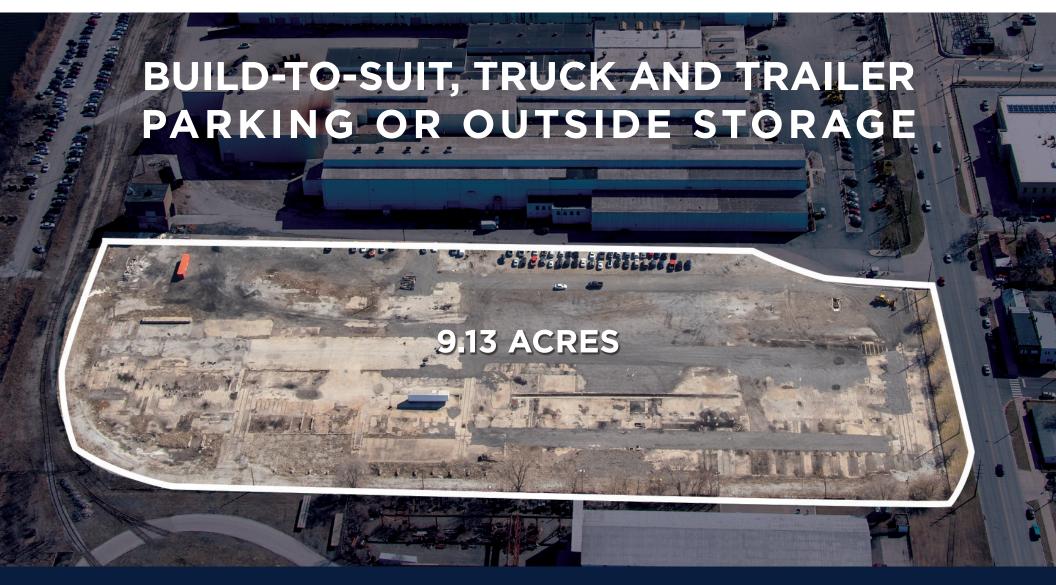

### DATA

| Site Area:            | <b>±</b> 397,389 sq ft   <b>±</b> 9.13 acres | Drive-in Doors: | 2 positions |
|-----------------------|----------------------------------------------|-----------------|-------------|
| Building Area (Gross) | <b>:</b> ±126,000 sq ft                      | Car Parking:    | 90 cars     |
| Exterior Docks:       | 43 docks                                     | Clear Height:   | 30 feet     |
| Rail Docks:           | 10 doors                                     | F.A.R.:         | .31         |

## **PROPERTY** HIGHLIGHTS

- Minutes to I-90 and I-80/94
- 2 miles from Illinois border
- 25 miles from downtown Chicago
- Rail served site

9.13 Acres

90

ED WABICK Principal DIRECT: 773-714-2141 ewabick@darwinpwrealty.com **TERRY LYNCH** Senior Vice President DIRECT: 773-714-2142 tlynch@darwinpwrealty.com