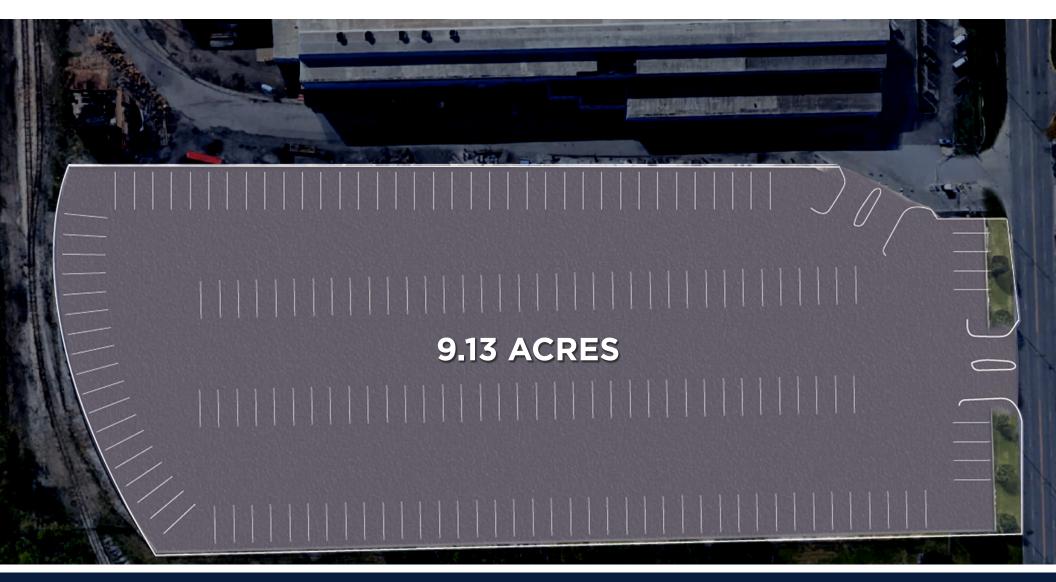

### DATA

| Site Area:            | <b>±</b> 397,389 sq ft   <b>±</b> 9.13 acres | Drive-in Doors: | 2 positions |
|-----------------------|----------------------------------------------|-----------------|-------------|
| Building Area (Gross) | <b>:</b> ±126,000 sq ft                      | Car Parking:    | 90 cars     |
| Exterior Docks:       | 43 docks                                     | Clear Height:   | 30 feet     |
| Rail Docks:           | 10 doors                                     | F.A.R.:         | .31         |

## **PROPERTY** HIGHLIGHTS

- Minutes to I-90 and I-80/94
- 2 miles from Illinois border
- 25 miles from downtown Chicago
- Rail served site

9.13 Acres

90

ED WABICK Principal DIRECT: 773-714-2141 ewabick@darwinpwrealty.com **TERRY LYNCH** Senior Vice President DIRECT: 773-714-2142 tlynch@darwinpwrealty.com