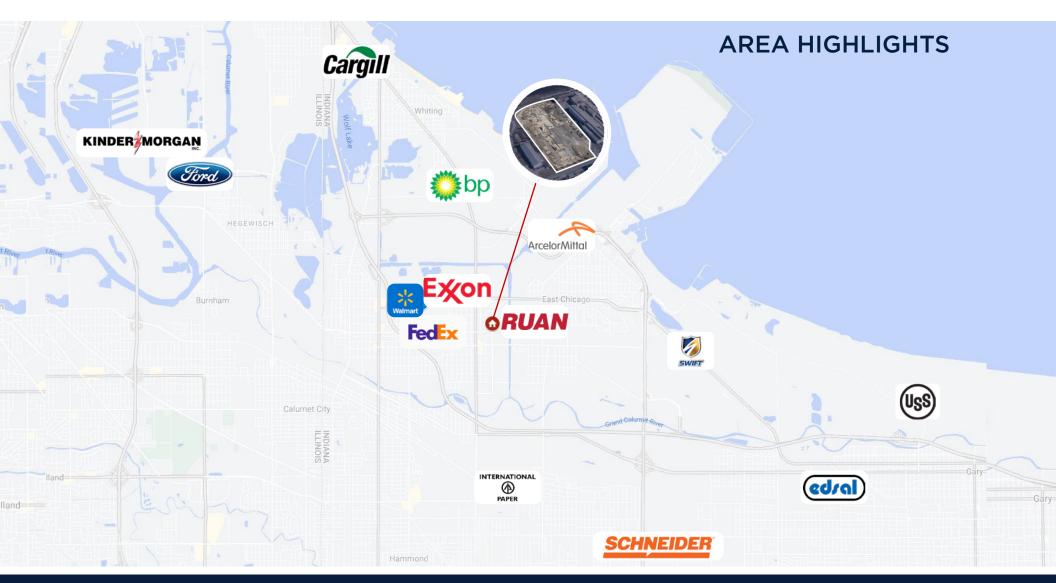

## **PROPERTY** HIGHLIGHTS

- Minutes to I-90 and I-80/94
- 2 miles from Illinois border
- 25 miles from downtown Chicago
- Rail served site

9.13 Acres

90

ED WABICK Principal DIRECT: 773-714-2141 ewabick@darwinpwrealty.com **TERRY LYNCH** Senior Vice President DIRECT: 773-714-2142 tlynch@darwinpwrealty.com