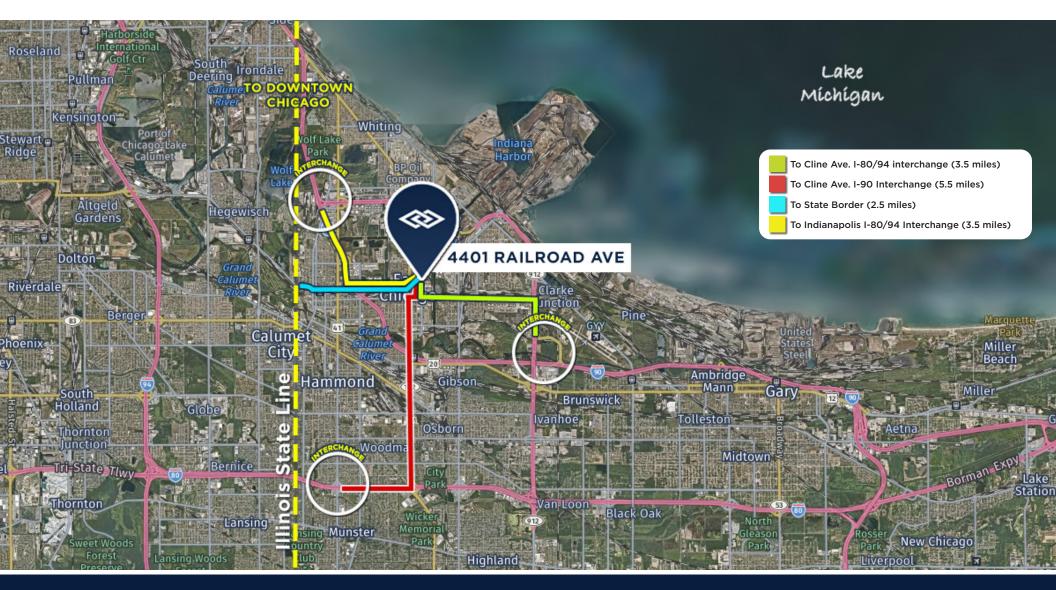

## **PROPERTY** HIGHLIGHTS

- Minutes to I-90 and I-80/94
- 2 miles from Illinois border
- 25 miles from downtown Chicago
- Rail served site

9.13 Acres

90

ED WABICK Principal DIRECT: 773-714-2141 ewabick@darwinpwrealty.com **TERRY LYNCH** Senior Vice President DIRECT: 773-714-2142 tlynch@darwinpwrealty.com