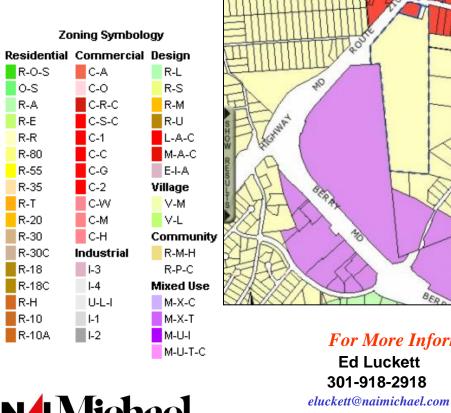

#### <u>Property</u> <u>Features:</u>

- Approximately 8.8 Acres of Land
- Close to Water and Sewer
- Zoned RA (Residential Agriculture) – Standard Lot Size 2 Acres Square Feet)
- Well Suited for a Church Site
  ASKING

#### For More Information Please Contact

Ed Luckett 301-918-2918 eluckett@naimichael.com

Jay Kern 301-918-2945 jkern@naimichael.com

10100 Business Parkway Lanham, Maryland 20706 + 301-459-4400/800-524-4862 + Fax: 301-459-1533 + www.naimichael.com