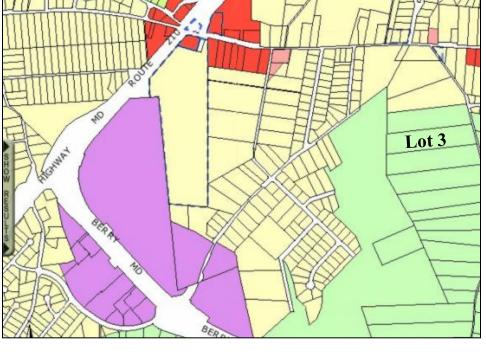

# For Sale – 8.8 Acres

## Lot 3, Newasa Lane Accokeek, Maryland

#### <u>Property</u> <u>Features:</u>

- Approximately 8.8 Acres of Land
- Close to Water and Sewer
- Zoned RA (Residential Agriculture) – Standard Lot Size 2 Acres Square Feet)
- Well Suited for a Church Site
  ASKING

### Lot 3, Newasa Lane Accokeek, Maryland

For More Information Please Contact Ed Luckett Jay Kern 301-918-2918 301-918-2945

**Michael** 

10100 Business Parkway + Lanham, Maryland 20706 + 301-459-4400/800-524-4862 + Fax: 301-459-1533 + www.naimichael.com