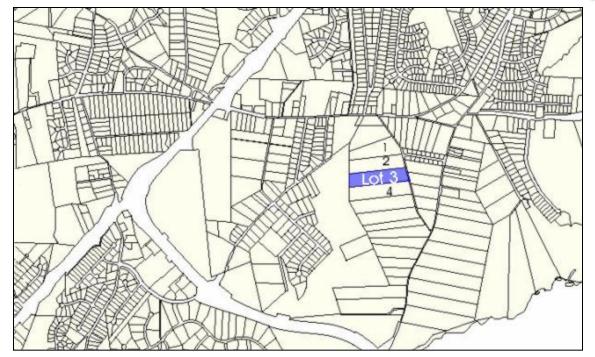

# For Sale – 8.8 Acres

## Lot 3, Newasa Lane Accokeek, Maryland

#### <u>Property</u> <u>Features:</u>

- Approximately 8.8 Acres of Land
- Close to Water and Sewer
- Zoned RA (Residential Agriculture) – Standard Lot Size 2 Acres Square Feet)
- Well Suited for a Church Site
  ASKING