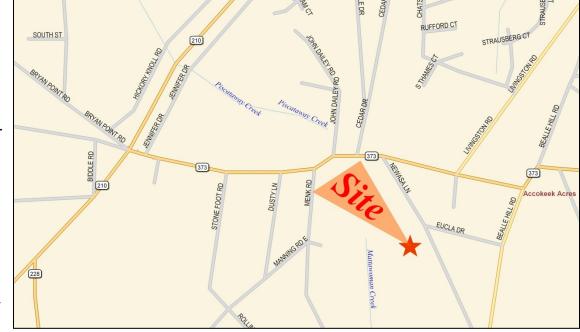

# For Sale – 8.8 Acres

## Lot 3, Newasa Lane Accokeek, Maryland

#### <u>Property</u> <u>Features:</u>

- Approximately 8.8 Acres of Land
- Close to Water and Sewer
- Zoned RA (Residential Agriculture) – Standard Lot Size 2 Acres Square Feet)
- Well Suited for a Church Site
  ASKING