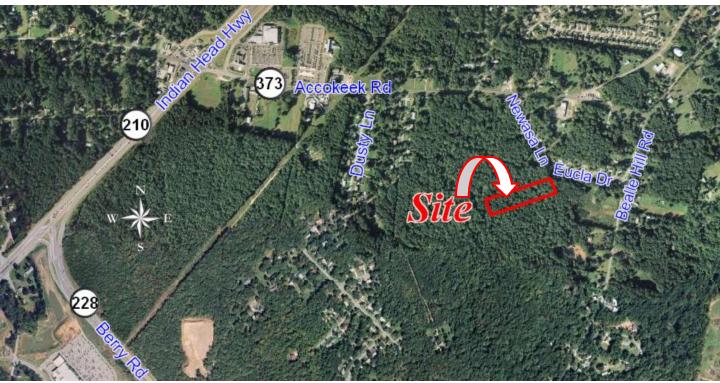

# For Sale – 8.8 Acres

## Lot 3, Newasa Lane Accokeek, Maryland

#### <u>Property</u> <u>Features:</u>

- Approximately 8.8 Acres of Land
- Close to Water and Sewer
- Zoned RA (Residential Agriculture) – Standard Lot Size 2 Acres Square Feet)
- Well Suited for a Church Site
  ASKING