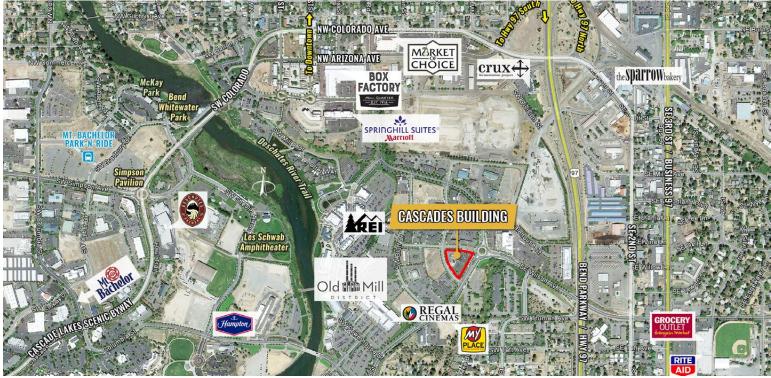

#### **HIGHLIGHTS**

- Suite comprised of seven offices, an open work area, reception, storage, and kitchenette
- Common restrooms, elevator and shower room
- High visibility corner at Bond St. and Wilson Ave.
- Professionally managed office building
- Convenient access to Hwy 97, 3rd Street, the Old Mill Shops, and downtown Bend