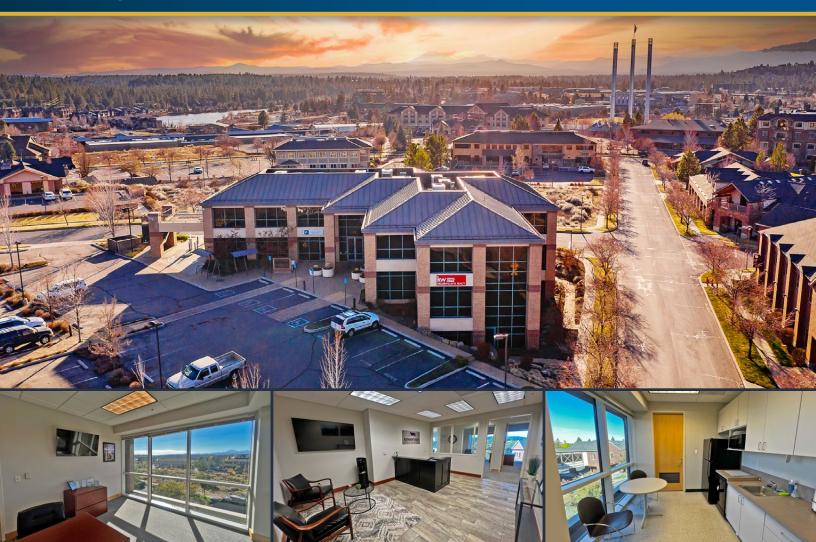

# FOR LEASE

2,615 SF | \$2.15/SF/MO. NNN

## Cascades Building Office Suite

233 SW Wilson Ave., Suite 203, Bend, OR 97702

#### **PROPERTY DETAILS**

**Suite 203**: 2,615 SF

**Lease Rate:** \$2.15/SF/Mo. NNN

**CAMs:** Estimated at \$0.79 /SF/Mo.

(includes gas and electricity)

**Zoning:** Mixed Use Riverfront (MR)

**Parking:** 79 onsite spaces

#### **HIGHLIGHTS**

- Suite comprised of seven offices, an open work area, reception, storage, and kitchenette
- Common restrooms, elevator and shower room
- High visibility corner at Bond St. and Wilson Ave.
- Professionally managed office building
- Convenient access to Hwy 97, 3rd Street, the Old Mill Shops, and downtown Bend