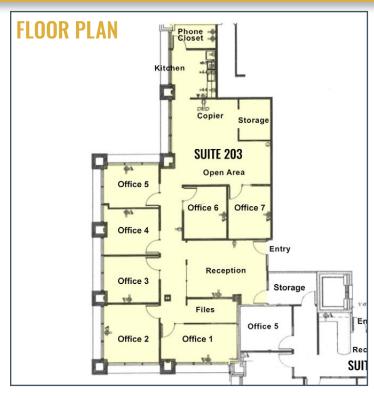

#### **PROPERTY DETAILS**

**Suite 203**: 2,615 SF

**Lease Rate:** \$2.15/SF/Mo. NNN

**CAMs:** Estimated at \$0.79 /SF/Mo.

(includes gas and electricity)

**Zoning:** Mixed Use Riverfront (MR)

**Parking:** 79 onsite spaces

#### **HIGHLIGHTS**

- Suite comprised of seven offices, an open work area, reception, storage, and kitchenette
- Common restrooms, elevator and shower room
- High visibility corner at Bond St. and Wilson Ave.
- Professionally managed office building
- Convenient access to Hwy 97, 3rd Street, the Old Mill Shops, and downtown Bend