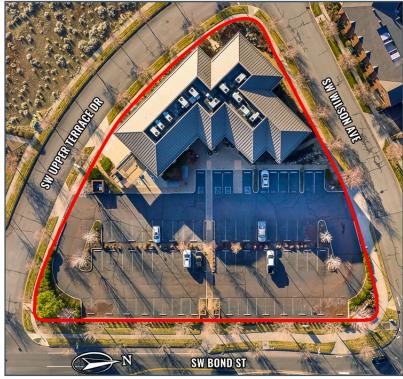

#### **PROPERTY DETAILS**

**Suite 203**: 2,615 SF

**Lease Rate:** \$2.15/SF/Mo. NNN

**CAMs:** Estimated at \$0.79 /SF/Mo.

(includes gas and electricity)

**Zoning:** Mixed Use Riverfront (MR)

**Parking:** 79 onsite spaces

#### **HIGHLIGHTS**

- Suite comprised of seven offices, an open work area, reception, storage, and kitchenette
- Common restrooms, elevator and shower room
- High visibility corner at Bond St. and Wilson Ave.
- Professionally managed office building
- Convenient access to Hwy 97, 3rd Street, the Old Mill Shops, and downtown Bend