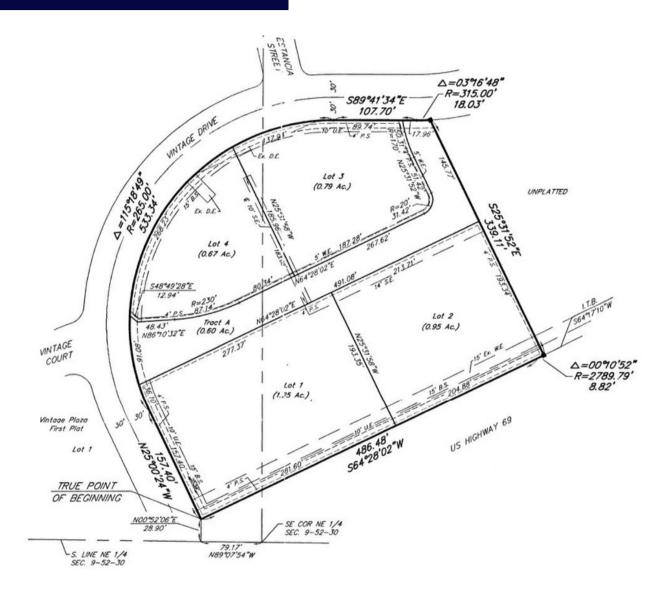

-----|-----------|
| 2022 Population         | 6,241     | 19,455    | 50,614    |
| 2027 Projection         | 6,730     | 20,945    | 54,020    |
| Annual Growth 2022-2027 | 1.6%      | 1.5%      | 1.3%      |
| HOUSEHOLDS              |           |           |           |
| 2022 Total Households   | 2,317     | 7,323     | 18,333    |
| Growth 2022-2027        | 1.5%      | 1.5%      | 1.3%      |
| Median Household Income | \$59,367  | \$63,596  | \$72,752  |
| HOUSING                 |           |           |           |
| Median Home Value       | \$185,297 | \$182,743 | \$212,308 |
| Median Year Built       | 1974      | 1977      | 1984      |
|                         |           |           |           |



## 2222 Happy Lane Excelsior Springs, Missouri 64024

#### **PLOT PLAN**



Contact Nate Prather 816-268-4483



## 2222 Happy Lane Excelsior Springs, Missouri 64024

### **AERIAL PHOTO**



Contact Nate Prather 816-268-4483