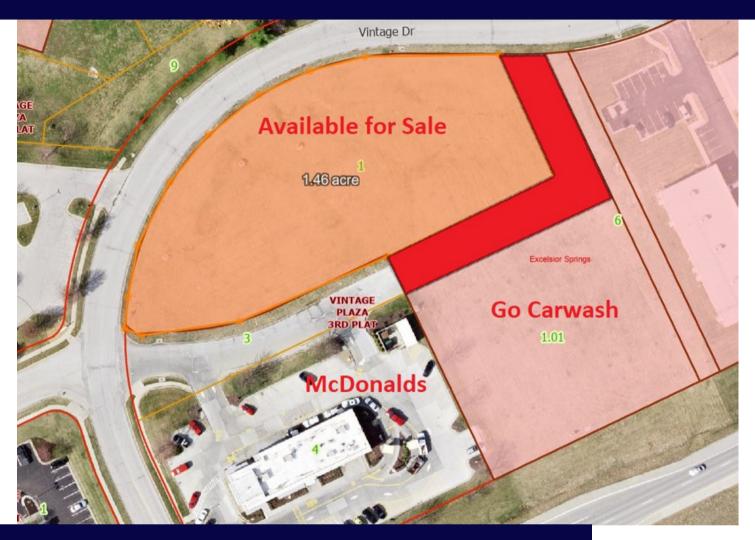

## 2222 Happy Lane Excelsior Springs, Missouri 64024

## 1.46 +/- ACRES

### $\bigcirc$

- Highway Pad Site Available Near Go Car Wash, McDonalds, Super Walmart, Applebee's, Burger King, and more
- Consumer Spending is Highest for Food, Alcohol, Transportation, and Maintenance
- Excellent Frontage and Visibility from US 69 Hwy
- More than 30,000 cars per day Both Directions
- Excellent Ingress from US 69 Hwy
- Sewer Utilities are run to Site