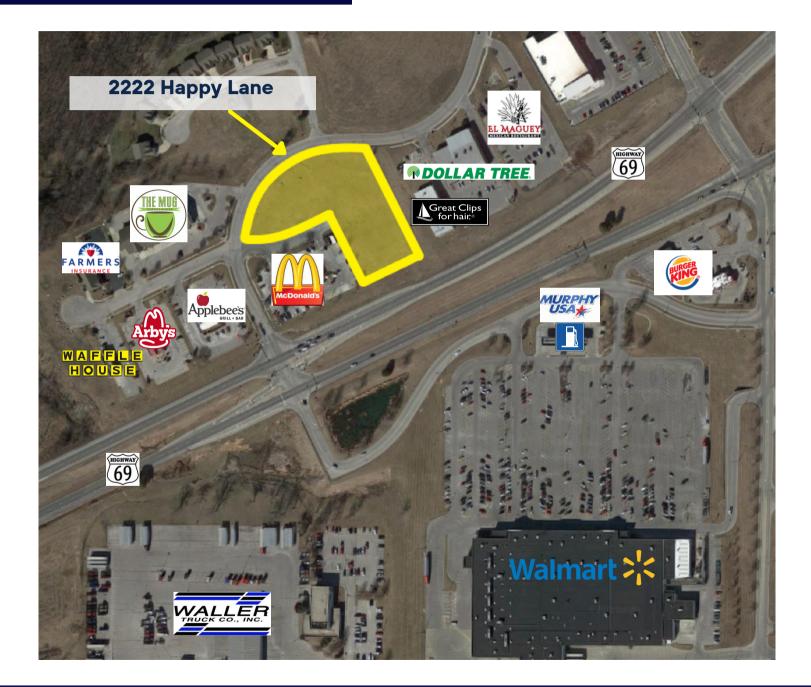

### **AERIAL PHOTO**

Contact Nate Prather 816-268-4483

# 2222 Happy Lane Excelsior Springs, Missouri 64024