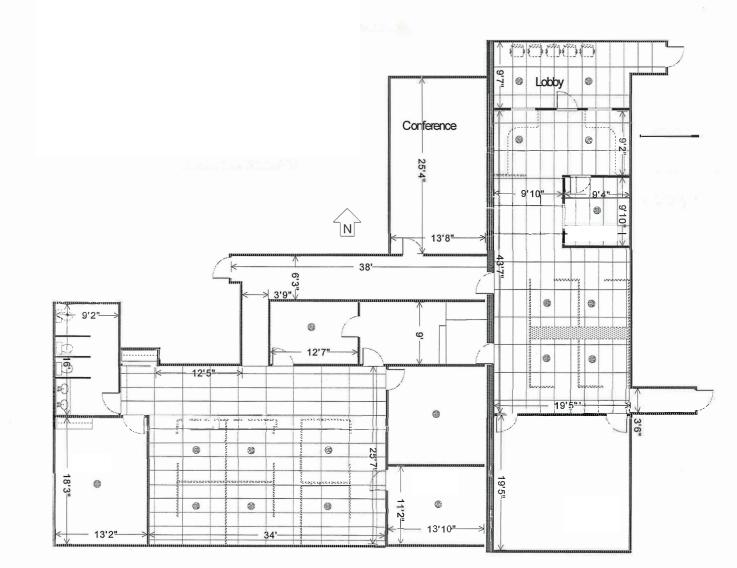

# **OFFICE FOR LEASE**

### 202 & 204 W STATE ST | MARSHALLTOWN, IA 50158

#### CONTACT

#### Alec Wilcox Associate +1 515 309 4002 awilcox@iowaca.com

John W. Viggers, CCIM, CPM, CRE Senior Vice President +1 515 778 2605 jviggers@iowaca.com 3737 Woodland Avenue, Suite 100 West Des Moines, IA 50266 Main +1 515 309 4002 Fax +1 515 309 4040 **iowacommercialadvisors.com** 



Independently Owned and Operated / A Member of the Cushman & Wakefield Alliance

### **PROPERTY HIGHLIGHTS**

SALE PRICE: Negotiable LEASE RATE: \$12.50/SF Modified Gross SUITE 204 ½ | 4,852 SF SUITE 206 | 10,688 SF

- On-site parking available and excess parking within walking distance
- Minutes from neighborhood restaurants and shopping
- Building signage available



## **FLOOR PLAN** 204 1/2 W STATE ST



## **FLOOR PLAN** 202 W STATE ST



\_\_\_\_\_

# **RETAIL MAP**



#### **CONTACT** Alec Wilcox Associate

awilcox@iowaca.com

+1 515 309 4002

John W. Viggers, CCIM, CPM, CRE Senior Vice President +1 515 778 2605 jviggers@iowaca.com 3737 Woodland Avenue, Suite 100 West Des Moines, IA 50266 Main +1 515 309 4002 Fax +1 515 309 4040 **iowacommercialadvisors.com** 



Independently Owned and Operated / A Member of the Cushman & Wakefield Alliance

©2023 Cushman & Wakefield. All rights reserved. The information contained in this communication is strictly confidential. This information has been obtained from sources believed to be reliable but has not been verified. No warranty or representation, express or implied, is made as to the condition of the property (or properties) referenced herei