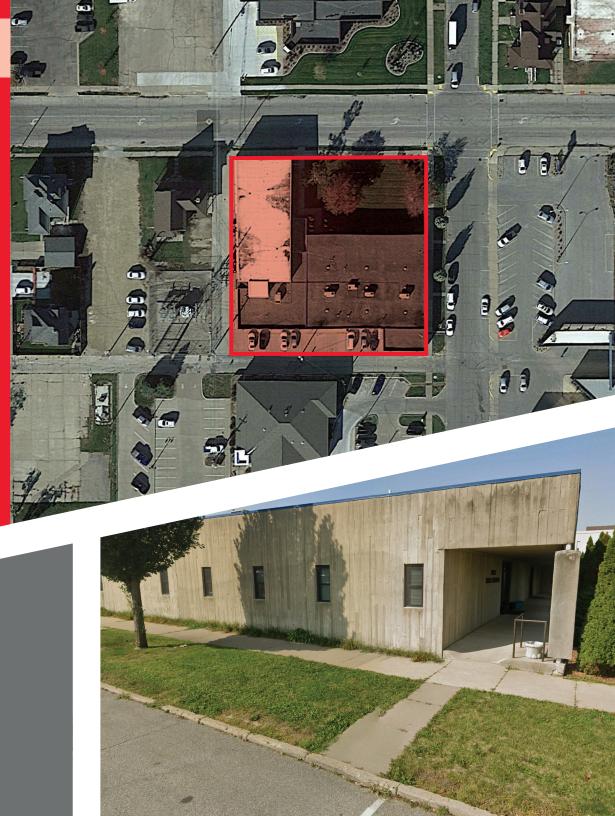

# **OFFICE FOR LEASE**

### 202 & 204 W STATE ST | MARSHALLTOWN, IA 50158

### **PROPERTY HIGHLIGHTS**

SALE PRICE: Negotiable LEASE RATE: \$12.50/SF Modified Gross SUITE 204 ½ | 4,852 SF SUITE 206 | 10,688 SF

- On-site parking available and excess parking within walking distance
- Minutes from neighborhood restaurants and shopping
- Building signage available