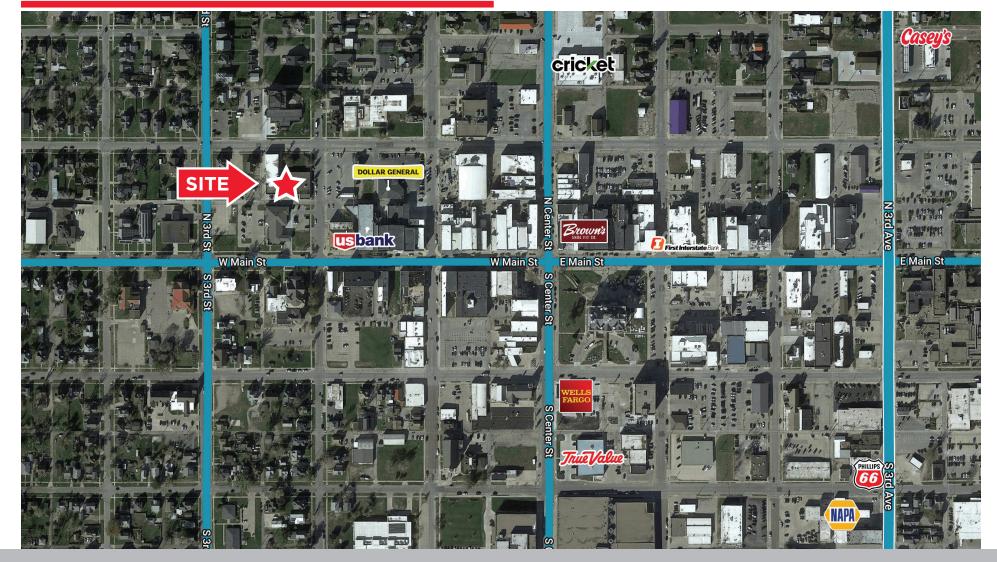

HALLTOWN, IA 50158

#### CONTACT

#### Alec Wilcox Associate +1 515 309 4002 awilcox@iowaca.com

John W. Viggers, CCIM, CPM, CRE Senior Vice President +1 515 778 2605 jviggers@iowaca.com 3737 Woodland Avenue, Suite 100 West Des Moines, IA 50266 Main +1 515 309 4002 Fax +1 515 309 4040 **iowacommercialadvisors.com** 



Independently Owned and Operated / A Member of the Cushman & Wakefield Alliance

### **PROPERTY HIGHLIGHTS**

SALE PRICE: Negotiable LEASE RATE: \$12.50/SF Modified Gross SUITE 204 ½ | 4,852 SF SUITE 206 | 10,688 SF

- On-site parking available and excess parking within walking distance
- Minutes from neighborhood restaurants and shopping
- Building signage available



## **FLOOR PLAN** 204 1/2 W STATE ST



## **FLOOR PLAN** 202 W STATE ST



\_\_\_\_\_

# **RETAIL MAP**



#### **CONTACT** Alec Wilcox Associate

awilcox@iowaca.com

+1 515 309 4002

John W. Viggers, CCIM, CPM, CRE Senior Vice President +1 515 778 2605 jviggers@iowaca.com 3737 Woodland Avenue, Suite 100 West Des Moines, IA 50266 Main +1 515 309 4002 Fax +1 515 309 4040 **iowacommercialadvisors.com** 



Independently Owned and Operated / A Member of the Cushman & Wakefield Alliance

©2023 Cushman & Wakefield. All rights reserved. The information contained in this communication is strictly confidential. This information has been obtained from sources believed to be reliable but has not been verified. No warranty or representation, express or implied, is made as to the condition of the property (or properties) referenced herein or as to the accuracy or completeness of the information contained