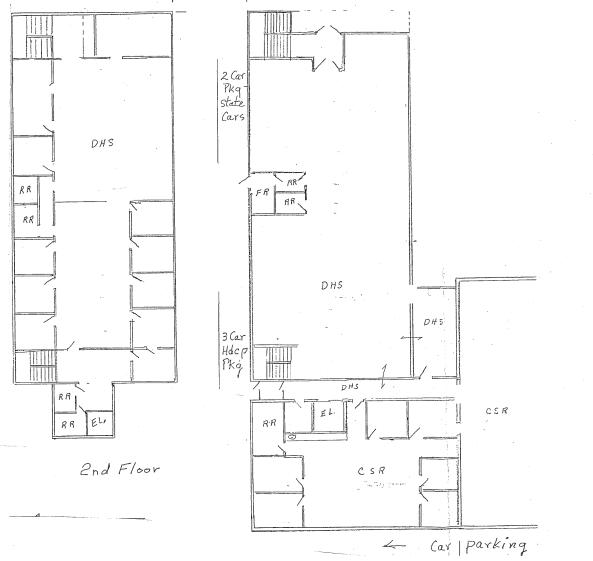

### 202 & 204 W STATE ST | MARSHALLTOWN, IA 50158

#### CONTACT

#### Alec Wilcox Associate +1 515 309 4002 awilcox@iowaca.com

John W. Viggers, CCIM, CPM, CRE Senior Vice President +1 515 778 2605 jviggers@iowaca.com 3737 Woodland Avenue, Suite 100 West Des Moines, IA 50266 Main +1 515 309 4002 Fax +1 515 309 4040 **iowacommercialadvisors.com** 



Independently Owned and Operated / A Member of the Cushman & Wakefield Alliance

### **PROPERTY HIGHLIGHTS**

SALE PRICE: Negotiable LEASE RATE: \$12.50/SF Modified Gross SUITE 204 ½ | 4,852 SF SUITE 206 | 10,688 SF

- On-site parking available and excess parking within walking distance
- Minutes from neighborhood restaurants and shopping
- Building signage available



## **FLOOR PLAN** 204 1/2 W STATE ST



## **FLOOR PLAN** 202 W STATE ST



\_\_\_\_\_

# **RETAIL MAP**



#### **CONTACT** Alec Wilcox Associate

awilcox@iowaca.com

+1 515 309 4002

John W. Viggers, CCIM, CPM, CRE Senior Vice President +1 515 778 2605 jviggers@iowaca.com 3737 Woodland Avenue, Suite 100 West Des Moines, IA 50266 Main +1 515 309 4002 Fax +1 515 309 4040 **iowacommercialadvisors.com** 



Independently Owned and Operated / A Member of the Cushman & Wakefield Alliance

©2023 Cushman & Wakefield. All rights reserved. The information contained in this communication is strictly confidential. This information has been obtained from sources believed to be reliable but has not been verified. No warranty or representation, express or implied, is made as to the condition of the property (or properties) referenced herein or as to the accuracy or completen