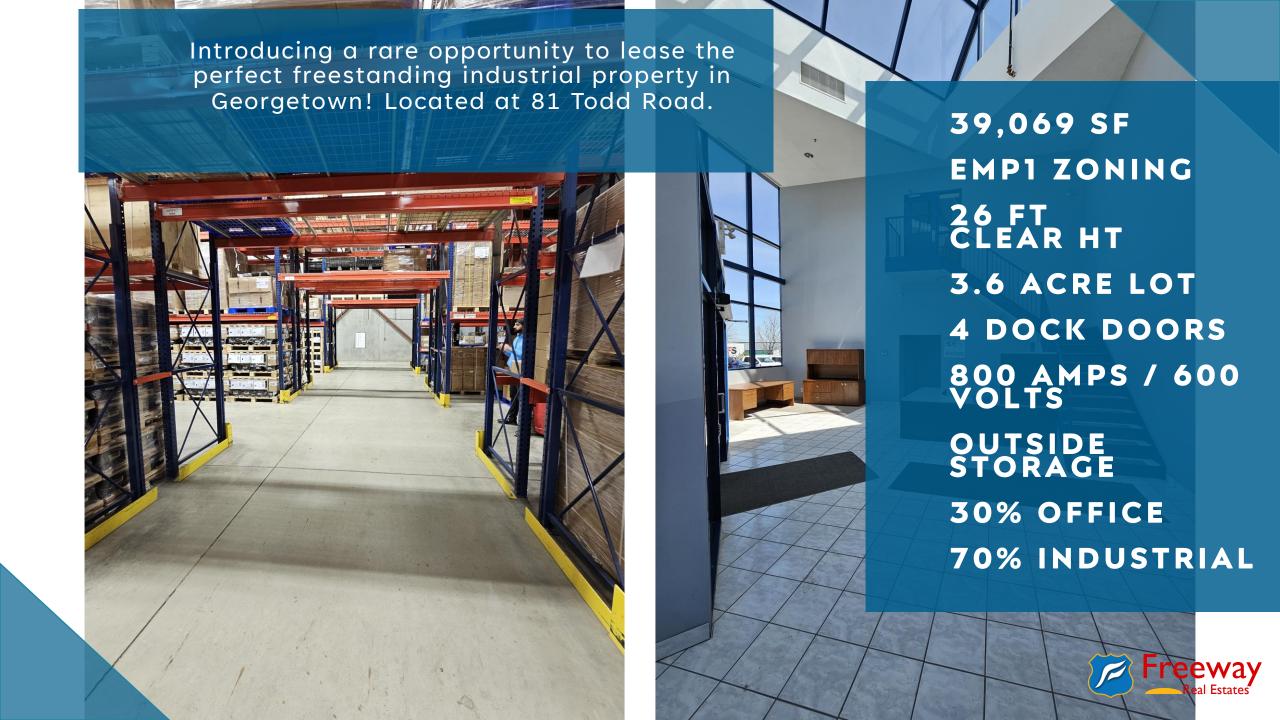

## **FLOORPLAN**



OPTION 1

STIRE SITE 39,069 SF





## **FLOORPLAN** Suite 211 5,403 SF 1<sup>ST</sup> Floor 20,293 SF Bldg Service Area156 st 196 sf mvp 204 sf mvp 2,865 SF 55 st mvp 54 sf mvp Bldg Service Area 50 sf Bldg Service Area 829 sf

#### OPTION 2

### 20,293 SF WAREHOUSE + OFFICE SPACE IF REQUIRED



Configurable



# **PICTURES**

















### CONTACT US

### For more information and to tour the property, please contact:

### Avi Dhaliwal\* CEO

C: 416.882.1200 (CA) C: 317.260.9300 (US) T: 416.455.4800 x 101 avi@freewaygroup.ca

#### Raj Malhi\*\*

Director, Real Estate Sales

C: 647.522.4202 T: 416.455.4800 x 107 raj@freewaygroup.ca

#### **Andy Kooner\*\***

SVP, Business Development

C: 647.407.6005 T: 416.455.4800 x 106 andy@freewaygroup.ca

#### Office

11