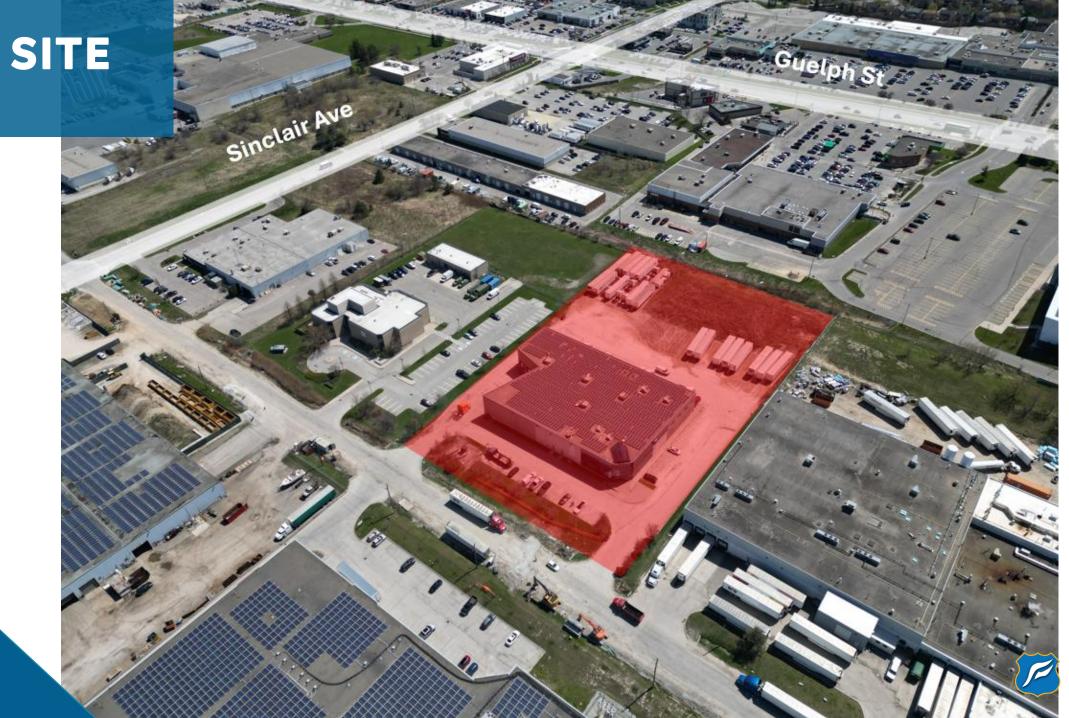

## **FLOORPLAN**



OPTION 1

STIRE SITE 39,069 SF





## **FLOORPLAN** Suite 211 5,403 SF 1<sup>ST</sup> Floor 20,293 SF Bldg Service Area156 st 196 sf mvp 204 sf mvp 2,865 SF 55 st mvp 54 sf mvp Bldg Service Area 50 sf Bldg Service Area 829 sf

#### OPTION 2

### 20,293 SF WAREHOUSE + OFFICE SPACE IF REQUIRED



Configurable



# **PICTURES**

















### CONTACT US

### For more information and to tour the property, please contact:

### Avi Dhaliwal\* CEO

C: 416.882.1200 (CA) C: 317.260.9300 (US) T: 416.455.4800 x 101 avi@freewaygroup.ca

#### Raj Malhi\*\*

Director, Real Estate Sales

C: 647.522.4202 T: 416.455.4800 x 107 raj@freewaygroup.ca

#### **Andy Kooner\*\***

SVP, Business Development

C: 647.407.6005 T: 416.455.4800 x 106 andy@freewaygroup.ca

#### Office

110