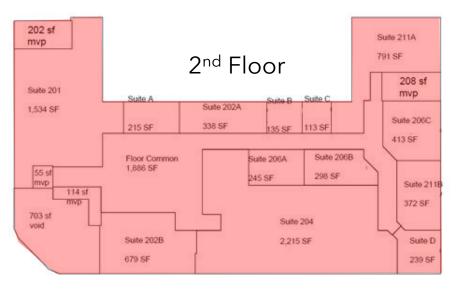

## **FLOORPLAN** Suite 211 5,403 SF 1<sup>ST</sup> Floor 20,293 SF Bldg Service Area156 st 196 sf mvp 204 sf mvp 2,865 SF 55 st mvp 54 sf mvp Bldg Service Area 50 sf Bldg Service Area 829 sf