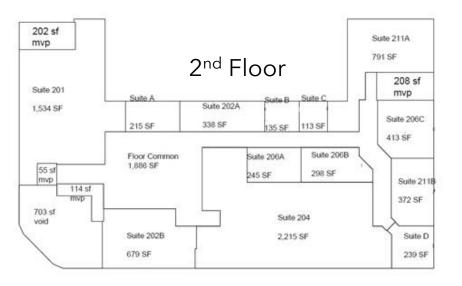

## **FLOORPLAN** Suite 211 5,403 SF 1<sup>ST</sup> Floor 20,293 SF Bldg Service Area156 st 196 sf mvp 204 sf mvp 2,865 SF 55 st mvp 54 sf mvp Bldg Service Area 50 sf Bldg Service Area 829 sf