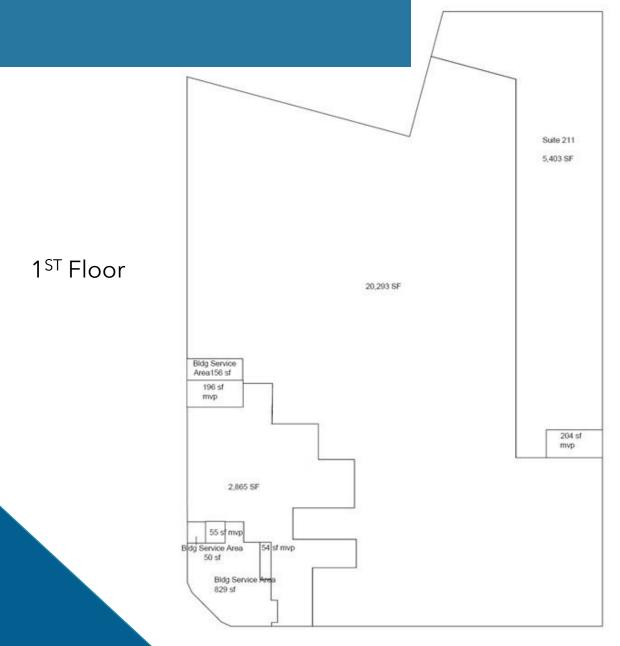

## **FLOORPLAN** Suite 211 5,403 SF 1<sup>ST</sup> Floor 20,293 SF Bldg Service Area156 st 196 sf mvp 204 sf mvp 2,865 SF 55 st mvp 54 sf mvp Bldg Service Area 50 sf Bldg Service Area 829 sf