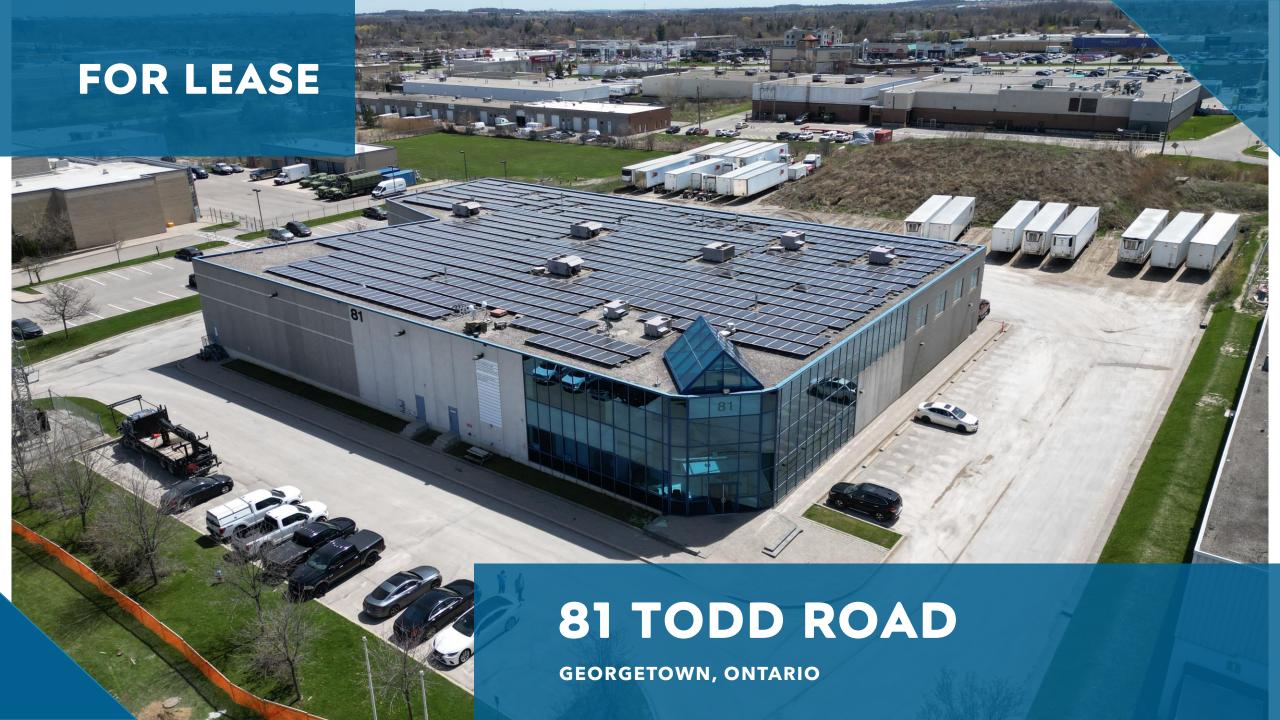

## **FLOORPLAN**



OPTION 1

STIRE SITE 39,069 SF





## **FLOORPLAN** Suite 211 5,403 SF 1<sup>ST</sup> Floor 20,293 SF Bldg Service Area156 st 196 sf mvp 204 sf mvp 2,865 SF 55 st mvp 54 sf mvp Bldg Service Area 50 sf Bldg Service Area 829 sf

#### OPTION 2

### 20,293 SF WAREHOUSE + OFFICE SPACE IF REQUIRED



Configurable



# **PICTURES**

















### CONTACT US

### For more information and to tour the property, please contact:

### Avi Dhaliwal\* CEO

C: 416.882.1200 (CA) C: 317.260.9300 (US) T: 416.455.4800 x 101 avi@freewaygroup.ca

#### Raj Malhi\*\*

Director, Real Estate Sales

C: 647.522.4202 T: 416.455.4800 x 107 raj@freewaygroup.ca

#### **Andy Kooner\*\***

SVP, Business Development

C: 647.407.6005 T: 416.455.4800 x 106 andy@freewaygroup.ca

#### Office