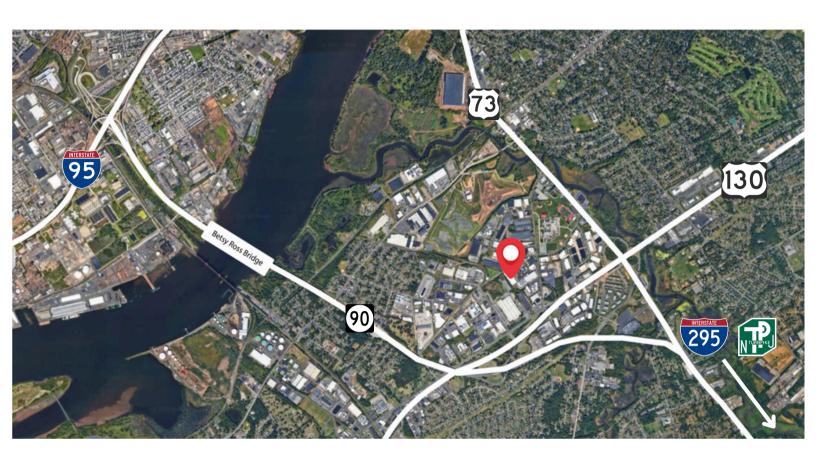

## Distance to...

| Betsy Ross Bridge                  | 2.5 Miles  |
|------------------------------------|------------|
| I-295 (Exit 36)                    | 6.3 Miles  |
| New Jersey Turnpike (Exit 4)       | 7.0 Miles  |
| Port of Camden (Beckett Terminal)  | 7.5 Miles  |
| Philadelphia International Airport | 14.8 Miles |