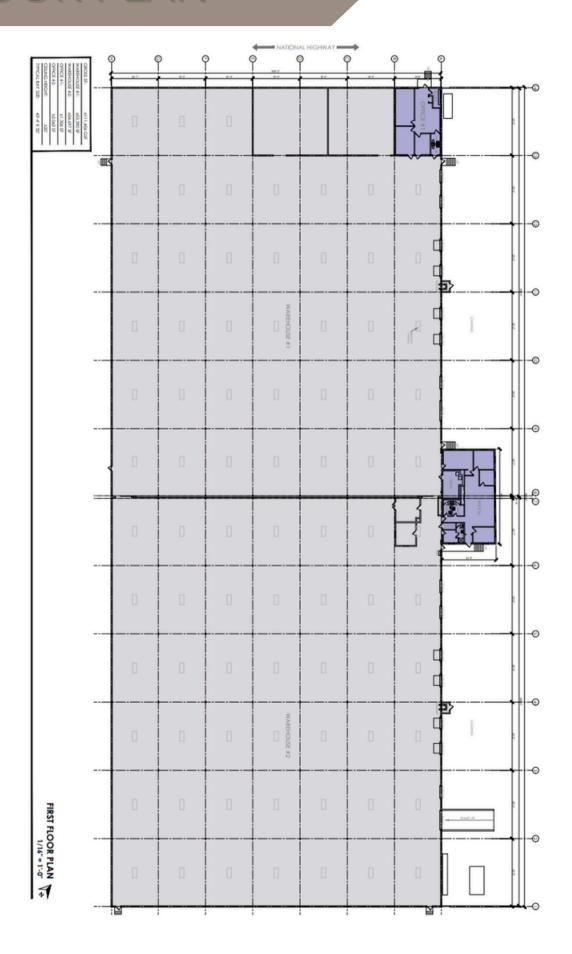

# FLOOR PLAN

#### AVAILABLE FOR LEASE

111,456 total SF

Divisible to units of 54,696 SF and 56,760 SF

20' clear height

43' x 30' column spacing

800 amps at 120/208v, 3Ф

15 dock high doors, 1 drive-in door

Rail served (currently inactive) Conrail shared assets