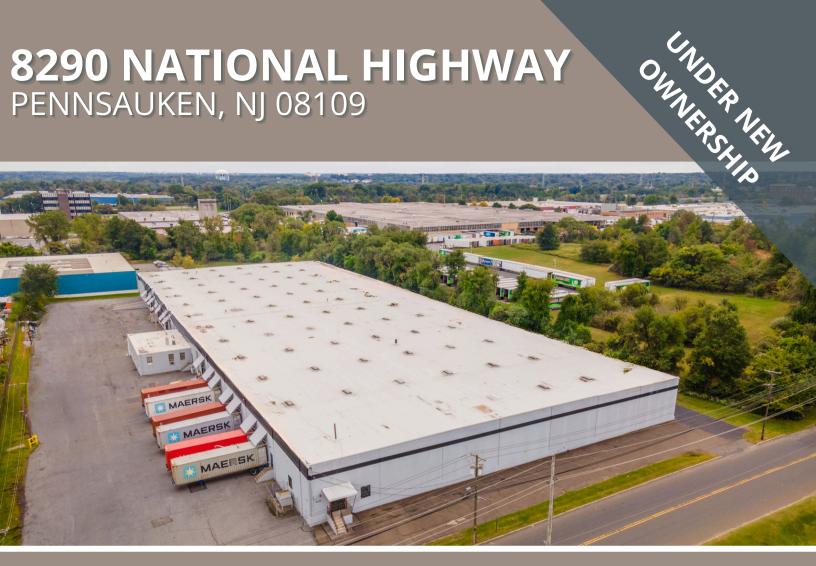

# **8290 NATIONAL HIGHWAY** PENNSAUKEN, NJ 08109

### **BUILDING IMPROVEMENTS UNDERWAY!**

#### AVAILABLE FOR LEASE

111,456 total SF

Divisible to units of 54,696 SF and 56,760 SF

20' clear height

43' x 30' column spacing

800 amps at 120/208v, 3Ф

15 dock high doors, 1 drive-in door

Rail served (currently inactive) Conrail shared assets