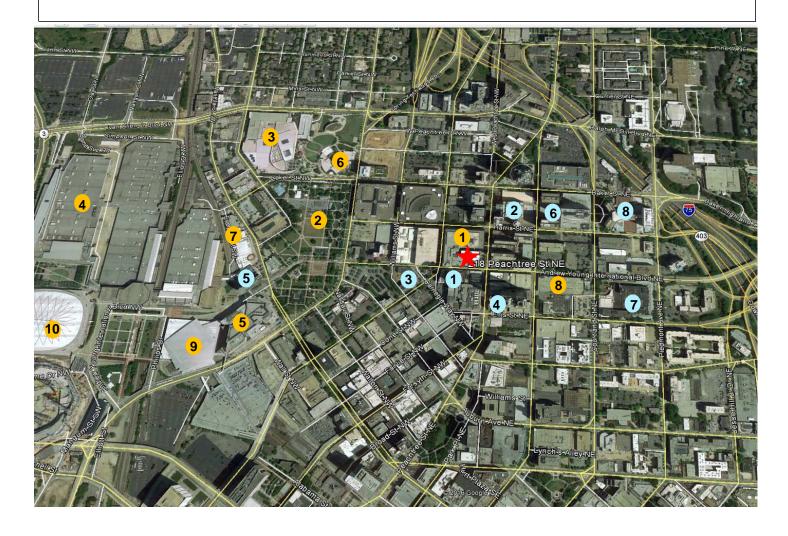

#### Attractions:

- 1. AmericasMart Atlanta adjacent to site
- 2. Centennial Olympic Park
- 3. Georgia Aquarium
- 4. World Congress Center
- 5. CNN Center

- 6. World of Coca Cola
- 7. College Football Hall of Fame
- 8. Peachtree Center
- 9. Philips Arena
- 10. Georgia Dome

#### Hotels:

- 1. The Westin
- 2. Hyatt Regency
- 3. DoubleTree by Hilton
- 4. Ritz-Carlton

- 6. Marriott Marquis
- 7. Sheraton
- 8. Hilton Atlanta