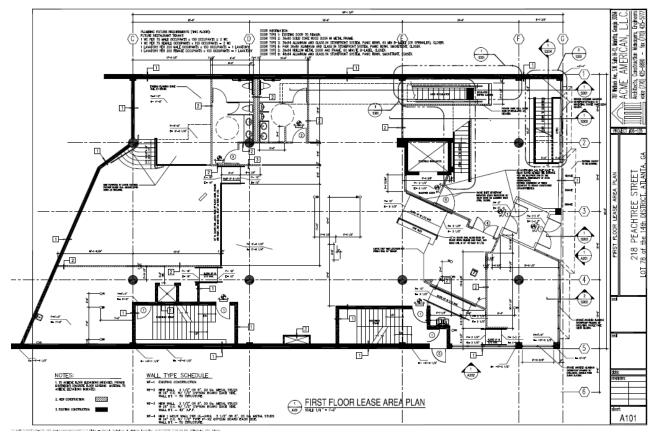

a Information

218 Peachtree is located in the heart of Downtown in Atlanta's central business district (CBD), the largest of the city's three commercial districts. Downtown Atlanta is home to approximately 25,376 residents and a daytime population of over 215,000.

#### Attractions:

- 1. AmericasMart Atlanta adjacent to site
- 2. Centennial Olympic Park
- 3. Georgia Aquarium
- 4. World Congress Center
- 5. CNN Center

- 6. World of Coca Cola
- 7. College Football Hall of Fame
- 8. Peachtree Center
- 9. Philips Arena
- 10. Georgia Dome

#### Hotels:

- 1. The Westin
- 2. Hyatt Regency
- 3. DoubleTree by Hilton
- 4. Ritz-Carlton

- 6. Marriott Marquis
- 7. Sheraton
- 8. Hilton Atlanta



#### 218 Peachtree Street | Atlanta | GA | 30303





### First Floor—Approximately 6,080 Square Feet





#### Third Floor—Approximately 5,320 Square Feet