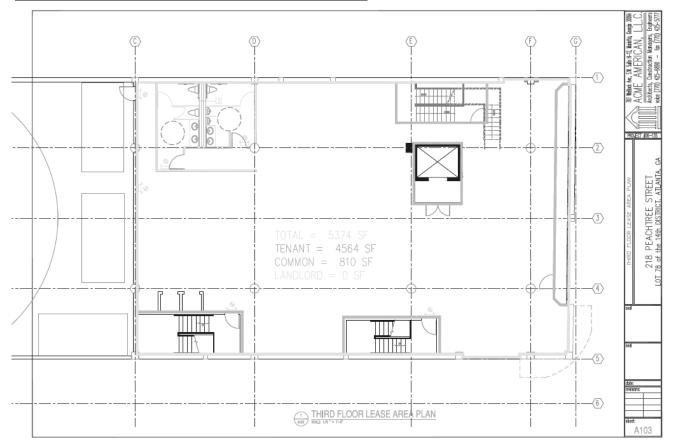

f Downtown in Atlanta's central business district (CBD), the largest of the city's three commercial districts. Downtown Atlanta is home to approximately 25,376 residents and a daytime population of over 215,000.

#### Attractions:

- 1. AmericasMart Atlanta adjacent to site
- 2. Centennial Olympic Park
- 3. Georgia Aquarium
- 4. World Congress Center
- 5. CNN Center

- 6. World of Coca Cola
- 7. College Football Hall of Fame
- 8. Peachtree Center
- 9. Philips Arena
- 10. Georgia Dome

#### Hotels:

- 1. The Westin
- 2. Hyatt Regency
- 3. DoubleTree by Hilton
- 4. Ritz-Carlton

- 6. Marriott Marquis
- 7. Sheraton
- 8. Hilton Atlanta



#### 218 Peachtree Street | Atlanta | GA | 30303





### First Floor—Approximately 6,080 Square Feet





#### Third Floor—Approximately 5,320 Square Feet