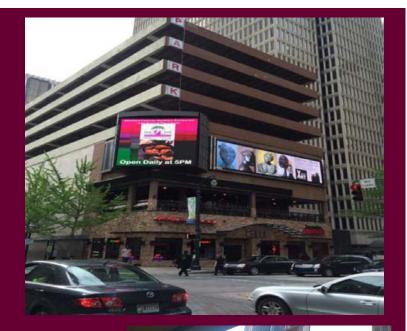

### **Property Overview**

218 Peachtree Street is a prime downtown Atlanta location with approximately 20,000 SF restaurant/ retail space on Peachtree Street.

The project is located at the northwest corner of Peachtree St. and Andrew Young International Blvd. in the heart of Atlanta's Central Business District near Peachtree Center Marta Station.

#### 218 Peachtree Street | Atlanta | GA | 30303