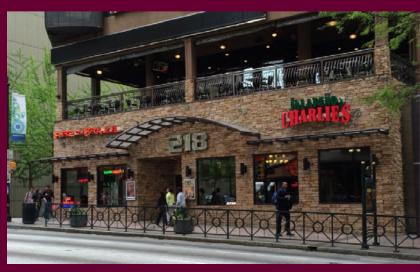

### **Property Overview**

218 Peachtree Street is a prime downtown Atlanta location with approximately 20,000 SF restaurant/ retail space on Peachtree Street.

The project is located at the northwest corner of Peachtree St. and Andrew Young International Blvd. in the heart of Atlanta's Central Business District near Peachtree Center Marta Station.

#### 218 Peachtree Street | Atlanta | GA | 30303