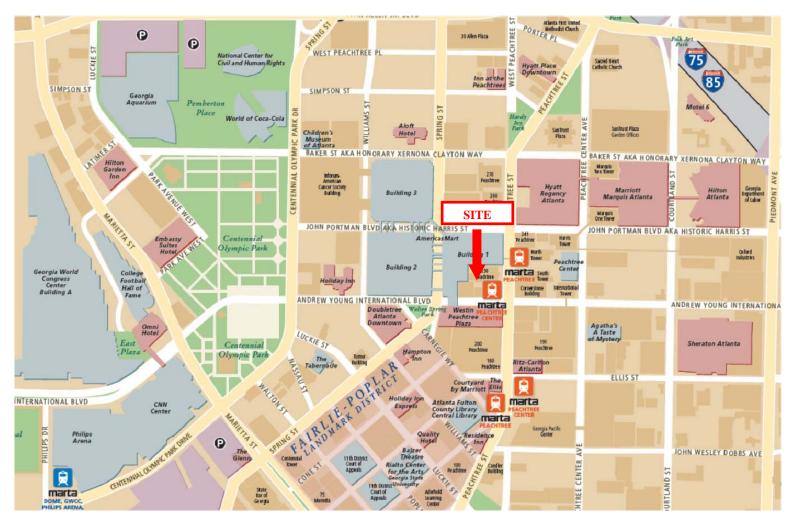

### **Property Overview**

218 Peachtree Street is a prime downtown Atlanta location with approximately 20,000 SF restaurant/ retail space on Peachtree Street.

The project is located at the northwest corner of Peachtree St. and Andrew Young International Blvd. in the heart of Atlanta's Central Business District near Peachtree Center Marta Station.

#### Area Information

218 Peachtree is located in the heart of Downtown in Atlanta's central business district (CBD), the largest of the city's three commercial districts. Downtown Atlanta is home to approximately 25,376 residents and a daytime population of over 215,000.