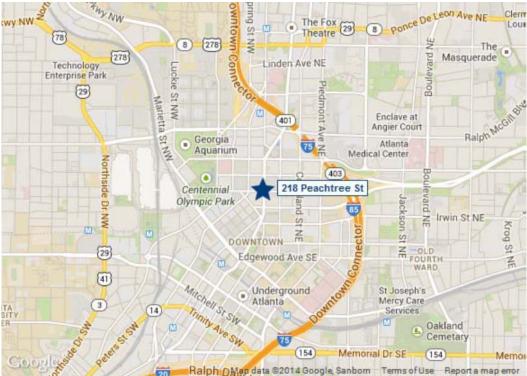

### **Property Overview**

218 Peachtree Street is a prime downtown Atlanta location with approximately 20,000 SF restaurant/ retail space on Peachtree Street.

The project is located at the northwest corner of Peachtree St. and Andrew Young International Blvd. in the heart of Atlanta's Central Business District near Peachtree Center Marta Station.

#### 218 Peachtree Street | Atlanta | GA | 30303