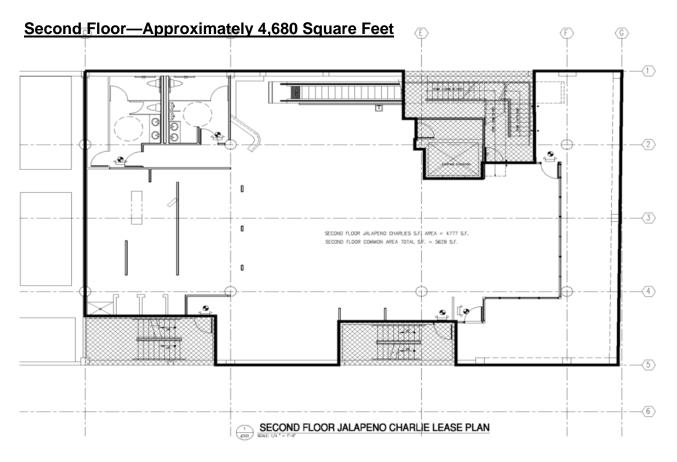

Information

218 Peachtree is located in the heart of Downtown in Atlanta's central business district (CBD), the largest of the city's three commercial districts. Downtown Atlanta is home to approximately 25,376 residents and a daytime population of over 215,000.

#### Attractions:

- 1. AmericasMart Atlanta adjacent to site
- 2. Centennial Olympic Park
- 3. Georgia Aquarium
- 4. World Congress Center
- 5. CNN Center

- 6. World of Coca Cola
- 7. College Football Hall of Fame
- 8. Peachtree Center
- 9. Philips Arena
- 10. Georgia Dome

#### Hotels:

- 1. The Westin
- 2. Hyatt Regency
- 3. DoubleTree by Hilton
- 4. Ritz-Carlton

- 6. Marriott Marquis
- 7. Sheraton
- 8. Hilton Atlanta



#### 218 Peachtree Street | Atlanta | GA | 30303





### First Floor—Approximately 6,080 Square Feet





#### Third Floor—Approximately 5,320 Square Feet