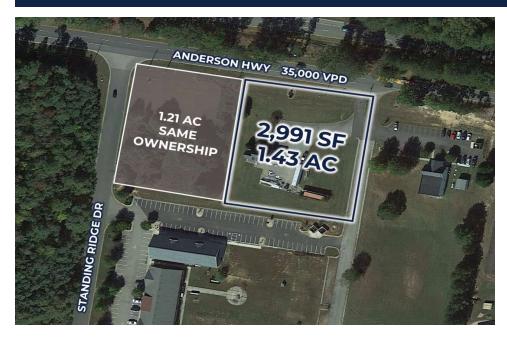

#### **OFFERING SUMMARY**

| Lease Rate:   | Contact Agent |
|---------------|---------------|
| Available SF: | 2,991 SF      |
| Lot Size:     | 1.43 Acres    |
| Zoning:       | Commercial    |

| DEMOGRAPHICS      | 3 MILES   | 5 MILES   | 7 MILES   |
|-------------------|-----------|-----------|-----------|
| Total Population  | 4,702     | 38,345    | 91,722    |
| Total Households  | 1,657     | 14,084    | 33,557    |
| Average HH Income | \$177,847 | \$171,002 | \$166,489 |

### **PROPERTY OVERVIEW**

2,991 SF building at the front of Oakbridge Office Park For Lease

### **PROPERTY HIGHLIGHTS**

- Potential for expansion with 1.21 AC adjacent pad
- ±240' frontage on Rt 60
- Close to the Powhatan/Chesterfield County line
- Monument signage available
- Just minutes from Westchester Commons, a 225,000 SF Mixed-use development