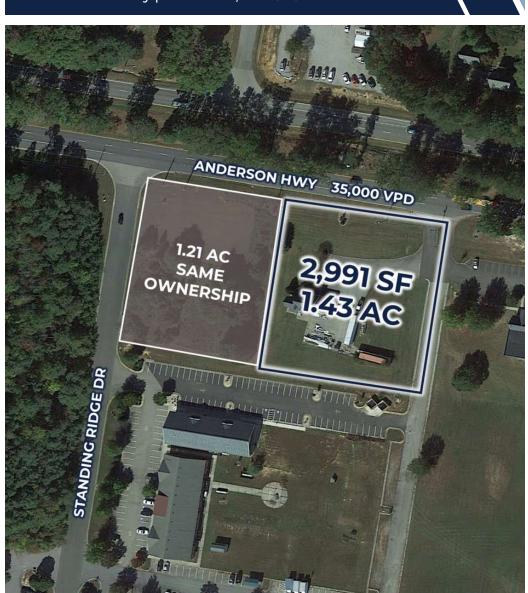

#### **OFFERING SUMMARY**

| Lease Rate:   | Contact Agent |
|---------------|---------------|
| Available SF: | 2,991 SF      |
| Lot Size:     | 1.43 Acres    |
| Zoning:       | Commercial    |

| DEMOGRAPHICS      | 3 MILES   | 5 MILES   | 7 MILES   |
|-------------------|-----------|-----------|-----------|
| Total Population  | 4,702     | 38,345    | 91,722    |
| Total Households  | 1,657     | 14,084    | 33,557    |
| Average HH Income | \$177,847 | \$171,002 | \$166,489 |

### **PROPERTY OVERVIEW**

2,991 SF building at the front of Oakbridge Office Park For Lease

### **PROPERTY HIGHLIGHTS**

- Potential for expansion with 1.21 AC adjacent pad
- ±240' frontage on Rt 60
- Close to the Powhatan/Chesterfield County line
- Monument signage available
- Just minutes from Westchester Commons, a 225,000 SF Mixed-use development