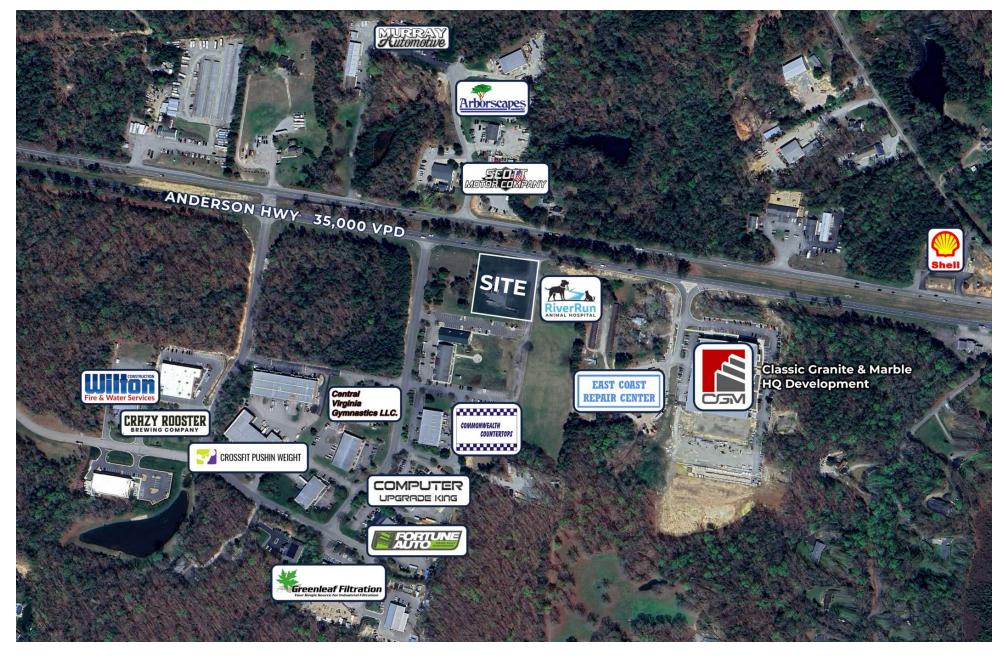

### 1417 ANDERSON HWY

1417 Anderson Hwy | Powhatan, VA 23113

## TRADE AREA

1417 ANDERSON HWY

Powhatan, VA 23113