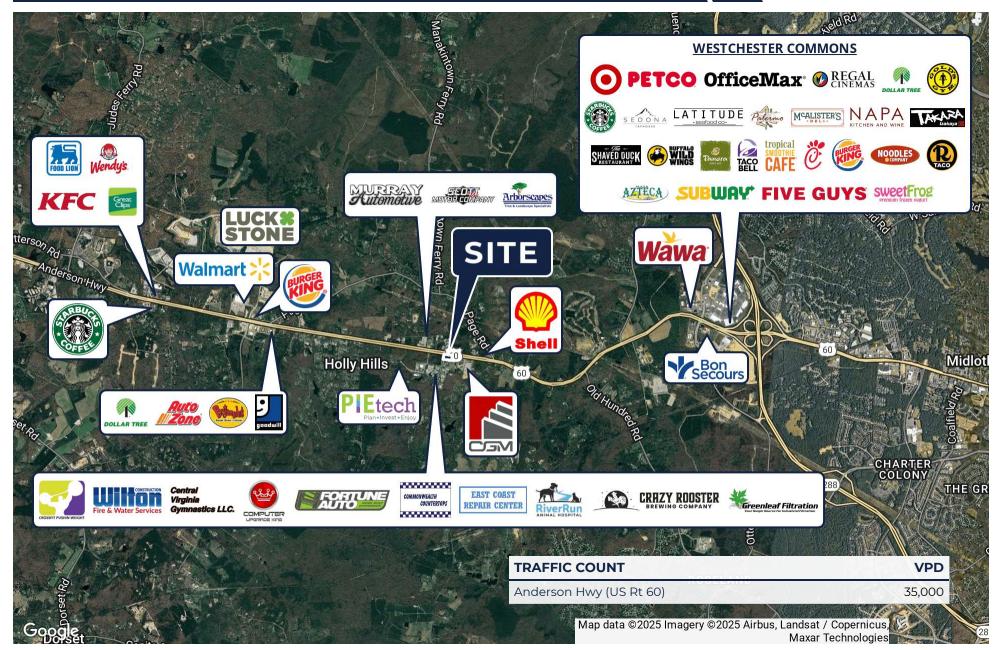

### **PROPERTY HIGHLIGHTS**

- Potential for expansion with 1.21 AC adjacent pad
- ±240' frontage on Rt 60
- Close to the Powhatan/Chesterfield County line
- Monument signage available
- Just minutes from Westchester Commons, a 225,000 SF Mixed-use development

## TRADE AREA

1417 ANDERSON HWY

Powhatan, VA 23113