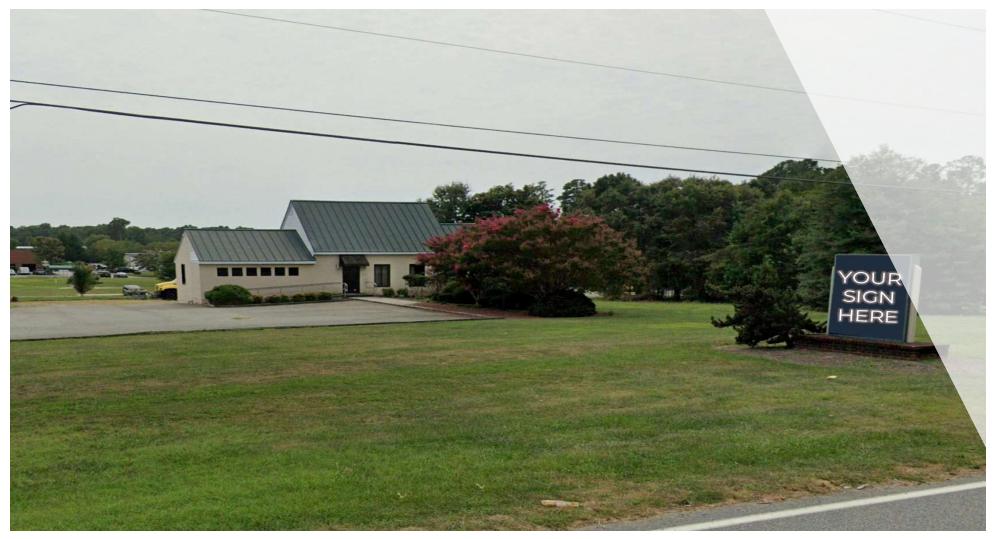

### 1417 ANDERSON HWY

1417 Anderson Hwy | Powhatan, VA 23113

### **PROPERTY OVERVIEW**

2,991 SF building at the front of Oakbridge Office Park For Lease

### **PROPERTY HIGHLIGHTS**

- Potential for expansion with 1.21 AC adjacent pad
- ±240' frontage on Rt 60
- Close to the Powhatan/Chesterfield County line
- Monument signage available
- Just minutes from Westchester Commons, a 225,000 SF Mixed-use development