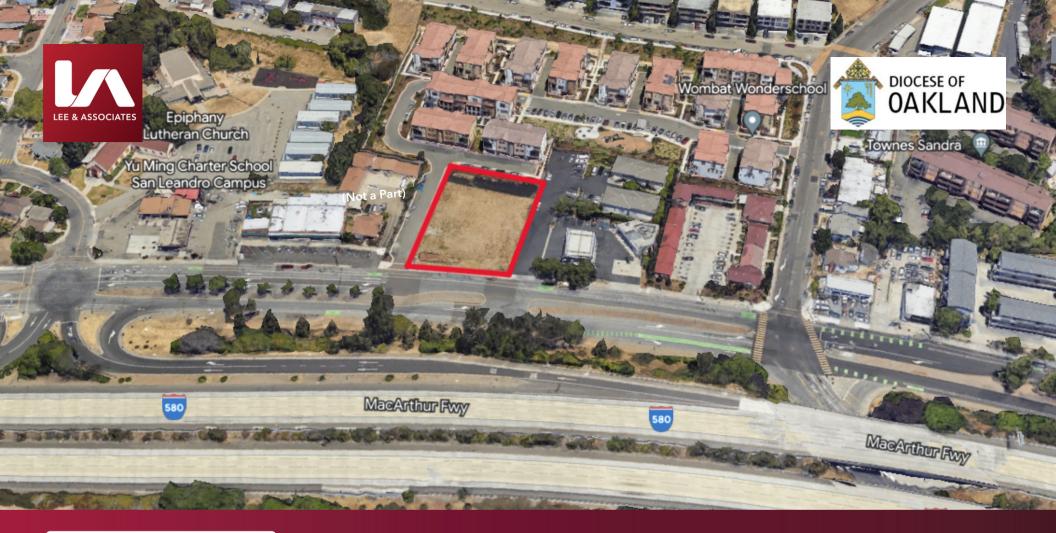

Hard Corner High Visibility Retail Site 16290 Foothill Blvd @ Ridgehaven San Leandro, CA Retail Mixed Use Development Opportunity

CONTACT

DAVID A KLEIN Esq. SIOR LEED AP MCR 242 CALIFORNIA ST. SAN FRANCISCO, CA 94111 E: DKLEIN@LEE-ASSOCIATES.COM C: 415-828-2188

## **PROPERTY HIGHLIGHTS**

APN: 80A-188-2-7

- 31,057 SF Land (.71 acres)
- Flat, regular dimensioned parcel
- San Lorenzo Unified School District
- Clean Phase I (no further action)
- Tentative map permits 6,000 SF Building

## SITE CHARACTERISTICS

Zoned PD - Planned development Easy on-off I-580 Demographics (1 Mile)

- Households: 10,324
- Population: 29,140
- Median Age: 39
- Culturally diverse
- Median household income: \$85,510
- Foothill Blvd traffic count:
  - I-580: 162,469 cars per day
  - Foothill Blvd: 20,782 cars per day