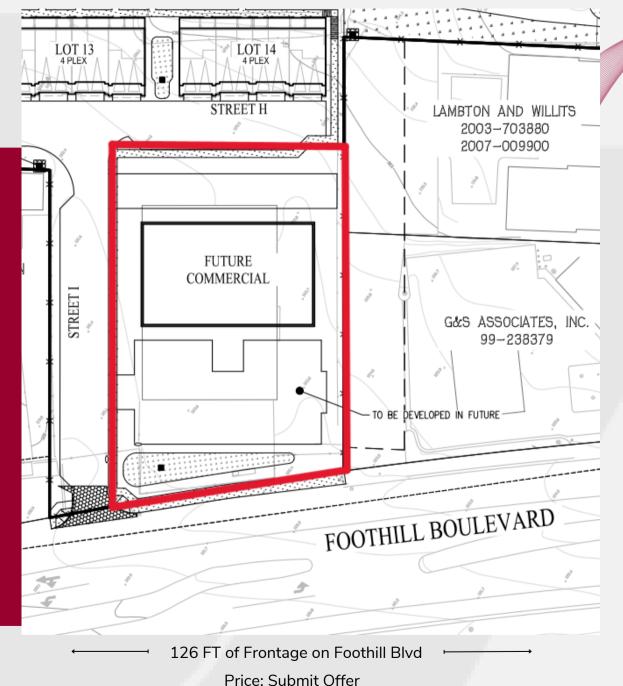

## **PROPERTY HIGHLIGHTS**

APN: 80A-188-2-7

- 31,057 SF Land (.71 acres)
- Flat, regular dimensioned parcel
- San Lorenzo Unified School District
- Clean Phase I (no further action)
- Tentative map permits 6,000 SF Building

## SITE CHARACTERISTICS

Zoned PD - Planned development Easy on-off I-580 Demographics (1 Mile)

- Households: 10,324
- Population: 29,140
- Median Age: 39
- Culturally diverse
- Median household income: \$85,510
- Foothill Blvd traffic count:
  - I-580: 162,469 cars per day
  - Foothill Blvd: 20,782 cars per day