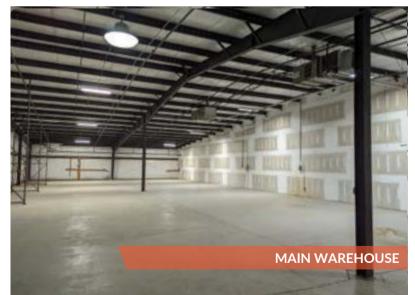

#### **PROPERTY DESCRIPTION**

Introducing 109 Florence Street. This former furniture building is currently 2/3 occupied by Grace Blue Ridge Church, with 10,000 square feet available for lease. The property offers fantastic access making it convenient for clients and employees. The property is equipped with two loading docks, one drive-in door, and qualified tenants have the option to add a bathroom. Tax and insurance information is available upon request and an attractive lease rate of \$8.00 SF Gross. Contact us today to explore its potential.