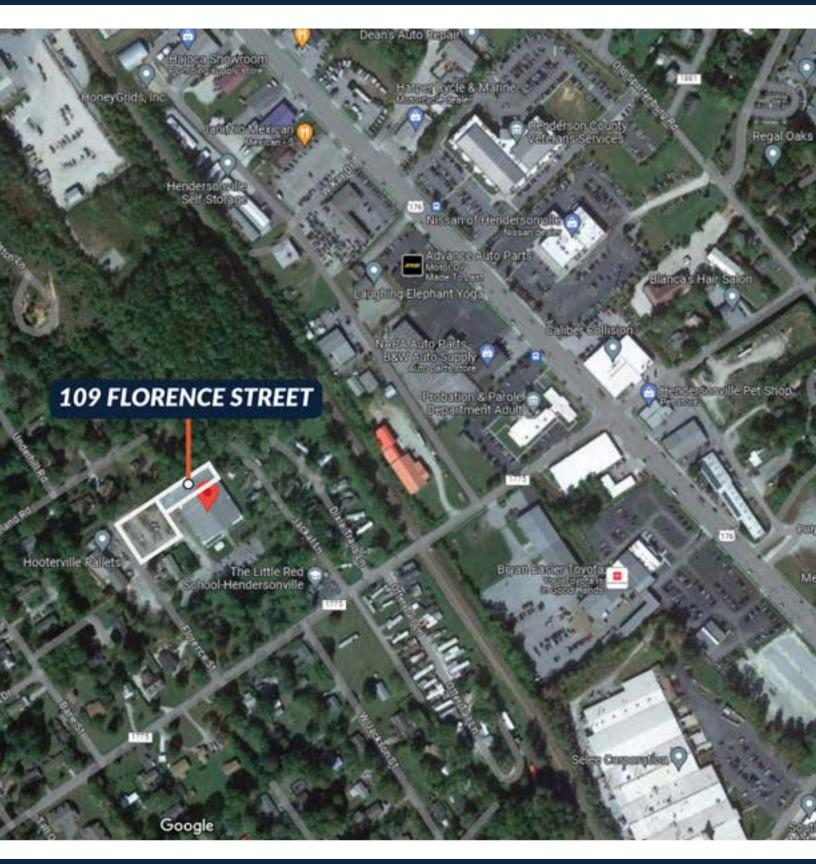

**109 FLORENCE STREET** 

**HENDERSONVILLE, NC 28792** 

#### **PROPERTY DESCRIPTION**

Introducing 109 Florence Street. This former furniture building is currently 2/3 occupied by Grace Blue Ridge Church, with 10,000 square feet available for lease. The property offers fantastic access making it convenient for clients and employees. The property is equipped with two loading docks, one drive-in door, and qualified tenants have the option to add a bathroom. Tax and insurance information is available upon request and an attractive lease rate of \$8.00 SF Gross. Contact us today to explore its potential.