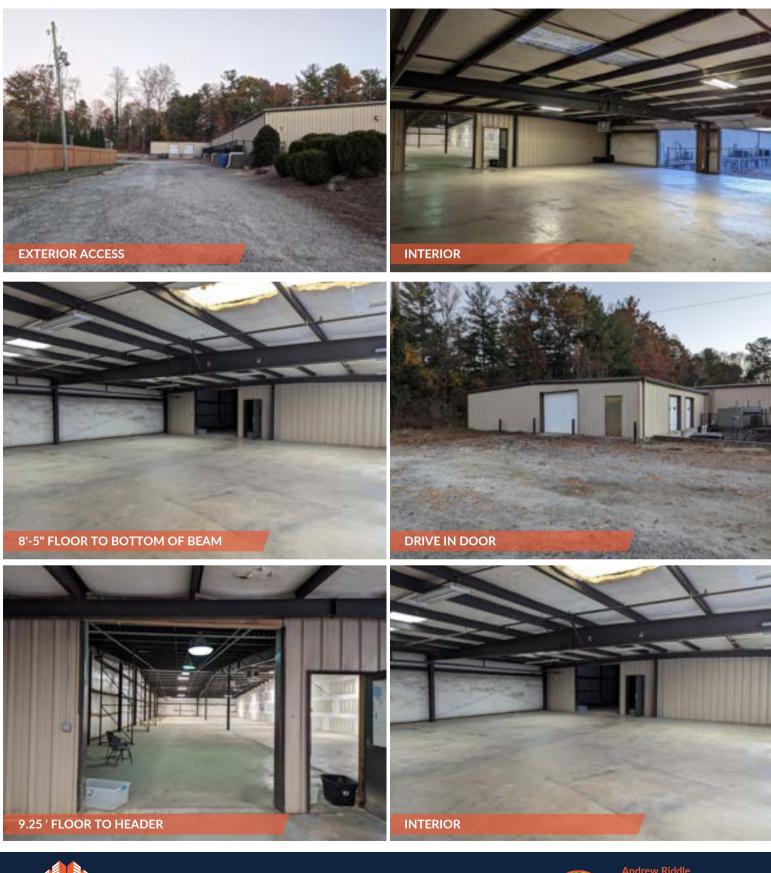

#### **PROPERTY DESCRIPTION**

Introducing 109 Florence Street. This former furniture building is currently 2/3 occupied by Grace Blue Ridge Church, with 10,000 square feet available for lease. The property offers fantastic access making it convenient for clients and employees. The property is equipped with two loading docks, one drive-in door, and qualified tenants have the option to add a bathroom. Tax and insurance information is available upon request and an attractive lease rate of \$8.00 SF Gross. Contact us today to explore its potential.