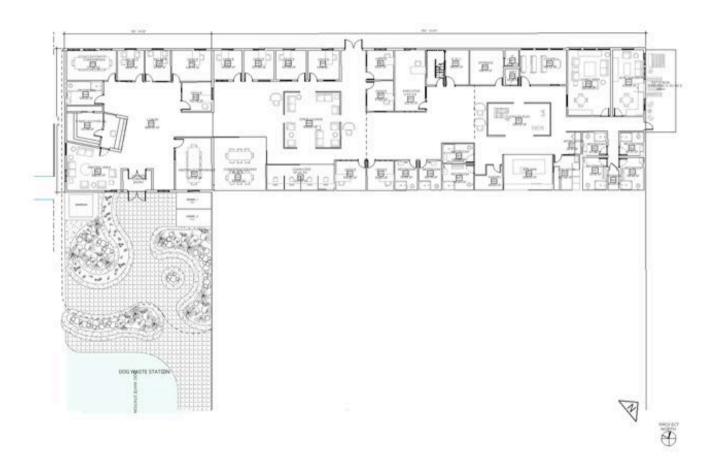

## 10,000 SF INDUSTRIAL WAREHOUSE IN HENDERSONVILLE

109 Florence Street, Hendersonville, NC 28792

PROPOSED LAYOUT