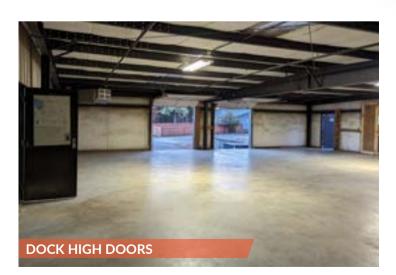

#### **OFFERING SUMMARY**

| Lease Rate                   | \$8.00/SF GROSS |
|------------------------------|-----------------|
| Total SF                     | 10,000 SF       |
| Property Type                | Industrial      |
| Ceiling Height               | 16 FT           |
| Number of Dock<br>High Doors | 2               |

#### **PROPERTY DESCRIPTION**

Introducing 109 Florence Street. This former furniture building is currently 2/3 occupied by Grace Blue Ridge Church, with 10,000 square feet available for lease. The property offers fantastic access making it convenient for clients and employees. The property is equipped with two loading docks, one drive-in door, and qualified tenants have the option to add a bathroom. Tax and insurance information is available upon request and an attractive lease rate of \$8.00 SF Gross. Contact us today to explore its potential.