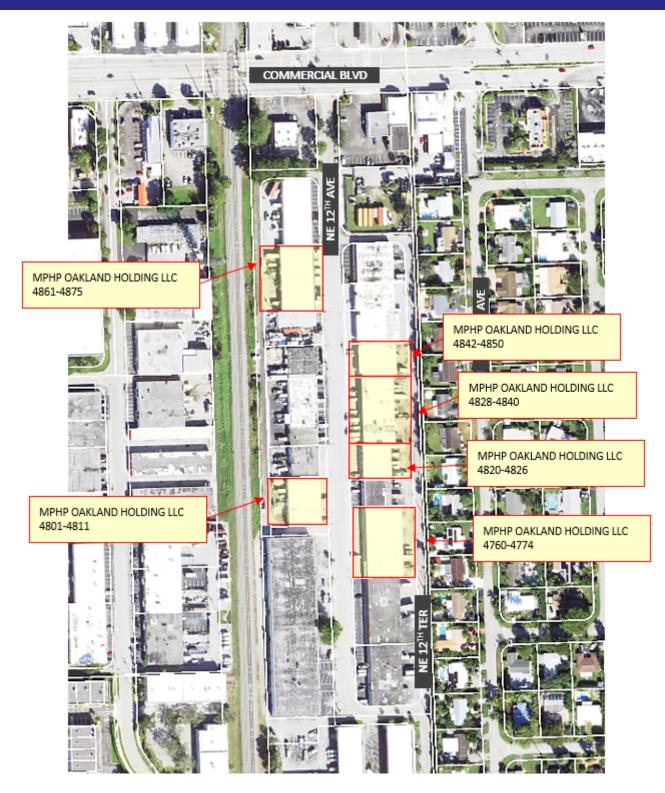

0' x 12' grade level overhead doors
- Less than 5 minutes from I-95 Expressway
- Zoned B-3 for Commercial Industrial



## **HALEY PRESSER**

Property Manager / Sales Associate Direct: 954.491.5505 | Cell: 954.254.5396 Haley@levyrai.com

## **JAN STOLOW**

Director of Property Management and Leasing Direct: 954.491.5505 | Cell: 954.658.4479 jan@levyrai.com



# EAST LAUDERDALE WAREHOUSES

4760-4875 NE 12 AVE, OAKLAND PARK, FL 33334

## **ADDITIONAL PHOTOS**











## **HALEY PRESSER**

Property Manager / Sales Associate Direct: 954.491.5505 | Cell: 954.254.5396 Haley@levyrai.com

## JAN STOLOW

Director of Property Management and Leasing Direct: 954.491.5505 | Cell: 954.658.4479 jan@levyrai.com



# EAST LAUDERDALE WAREHOUSES

4760-4875 NE 12 AVE, OAKLAND PARK, FL 33334

## SITE PLAN



## **HALEY PRESSER**

Property Manager / Sales Associate Direct: 954.491.5505 | Cell: 954.254.5396 Haley@levyrai.com

## **JAN STOLOW**

Director of Property Management and Leasing Direct: 954.491.5505 | Cell: 954.658.4479 jan@levyrai.com