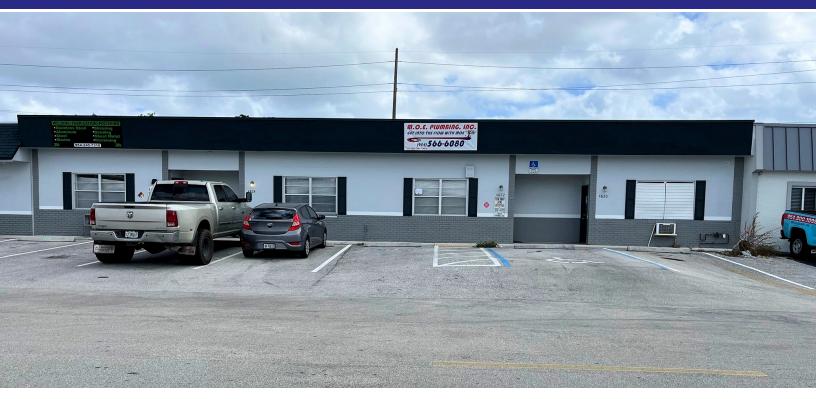

## EAST LAUDERDALE WAREHOUSES

4760-4875 NE 12 AVE, OAKLAND PARK, FL 33334

## PROPERTY DESCRIPTION

The East Lauderdale Warehouses are small bay warehouses in Oakland Park. Built in 1970, there are 6 buildings totaling 53, 285 SF with 35 units ranging in size from 1,200 SF to 1,800 SF, with one storage bay at 775 SF. The small bay warehouses include a small, fully air-conditioned office and private restroom with a mix of 10' x 10' and 10' x 12' grade level overhead doors. This multi-tenant industrial property is ideally located to get anywhere in Broward County, as it is situated just east of Dixie Highway and south of Commercial Boulevard and less than 5 minutes from the I-95 Expressway, and is zoned B-3 for Commercial Industrial.

#### PROPERTY HIGHLIGHTS

- 6 Building totaling 53,285 SF
- 35 units between 1,200 SF 1,800 SF
- Fully air-conditioned offices
- 10' x 10' and 10' x 12' grade level overhead doors
- Less than 5 minutes from I-95 Expressway
- Zoned B-3 for Commercial Industrial