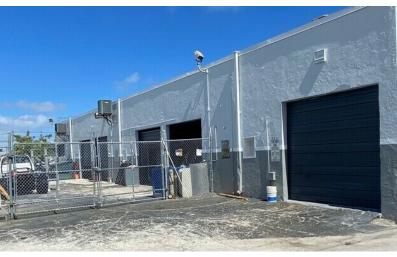

## PROPERTY DESCRIPTION

The East Lauderdale Warehouses are small bay warehouses in Oakland Park. Built in 1970, there are 6 buildings totaling 53, 285 SF with 35 units ranging in size from 1,200 SF to 1,800 SF, with one storage bay at 775 SF. The small bay warehouses include a small, fully air-conditioned office and private restroom with a mix of 10' x 10' and 10' x 12' grade level overhead doors. This multi-tenant industrial property is ideally located to get anywhere in Broward County, as it is situated just east of Dixie Highway and south of Commercial Boulevard and less than 5 minutes from the I-95 Expressway, and is zoned B-3 for Commercial Industrial.

#### PROPERTY HIGHLIGHTS

- 6 Building totaling 53,285 SF
- 35 units between 1,200 SF 1,800 SF
- Fully air-conditioned offices
- 10' x 10' and 10' x 12' grade level overhead doors
- Less than 5 minutes from I-95 Expressway
- Zoned B-3 for Commercial Industrial