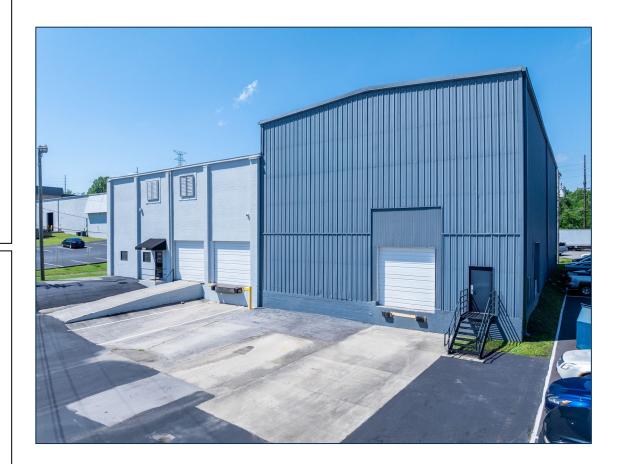

20,404 SF AVAILABLE 3301 Ambrose Avenue Nashville, Tennessee

#### **SPACE FOR LEASE - INFORMATION**

- 20,404-SF STANDALONE BUILDING
- 25' CLEAR HEIGHT
- 3 DOCK-HIGH DOORS
- 1 DRIVE-IN DOOR
- I-24 DISTANCE: 2.1 MILES
- DOWNTOWN DISTANCE: 3.5 MILES
- 2024 MAKE READY
- AVAILABLE JULY 2024