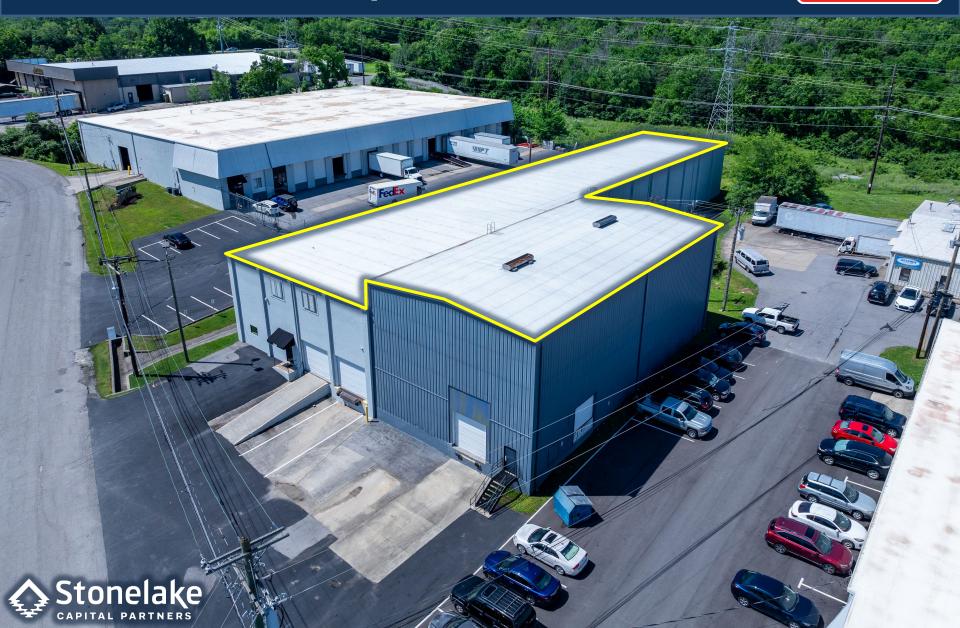

20,404 SF AVAILABLE 3301 Ambrose Avenue Nashville, Tennessee

20,404 SF AVAILABLE 3301 Ambrose Avenue Nashville, Tennessee

#### **SPACE FOR LEASE - INFORMATION**

- 20,404-SF STANDALONE BUILDING
- 25' CLEAR HEIGHT
- 3 DOCK-HIGH DOORS
- 1 DRIVE-IN DOOR
- I-24 DISTANCE: 2.1 MILES
- DOWNTOWN DISTANCE: 3.5 MILES
- 2024 MAKE READY
- AVAILABLE JULY 2024