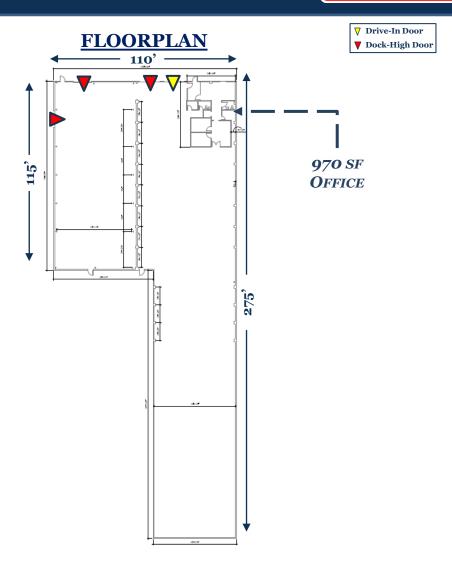

#### **SPACE FOR LEASE - INFORMATION**

- 20,404-SF STANDALONE BUILDING
- 25' CLEAR HEIGHT
- 3 DOCK-HIGH DOORS
- 1 DRIVE-IN DOOR
- I-24 DISTANCE: 2.1 MILES
- DOWNTOWN DISTANCE: 3.5 MILES
- 2024 MAKE READY
- AVAILABLE JULY 2024