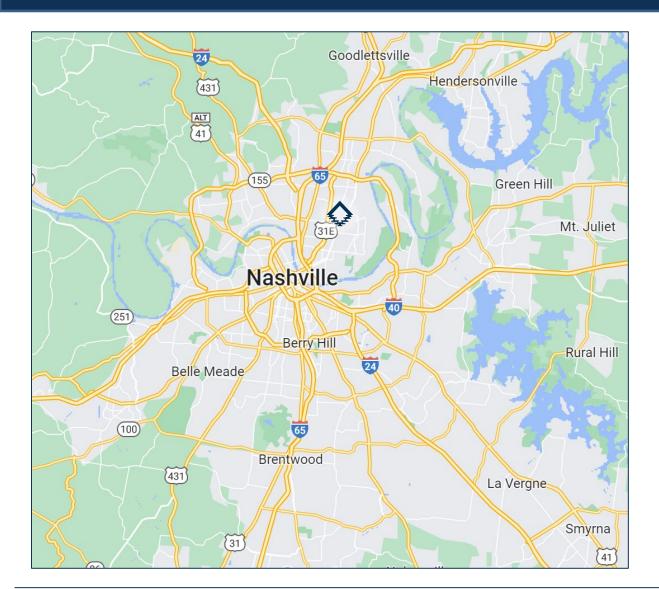

> 20,404 SF AVAILABLE

EAST NASHVILLE SUBMARKET

THE INFORMATION CONTAINED HEREIN HAS BEEN GIVEN TO US BY THE OWNER OF THE PROPERTY OR OTHER SOURCES WE DEEM RELIABLE, WE HAVE NO REASON TO DOUBT THE ACCURACY, BUT WE DO NOT GUARANTEE IT. ALL INFORMATION SHOULD BE VERIFIED PRIOR TO LEASE.