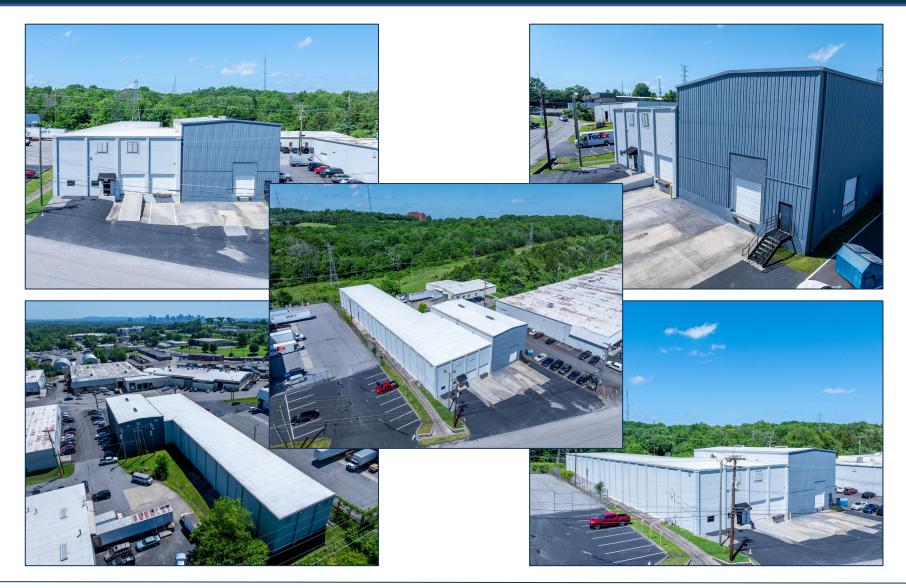

20,404 SF AVAILABLE 3301 Ambrose Avenue Nashville, Tennessee

THE INFORMATION CONTAINED HEREIN HAS BEEN GIVEN TO US BY THE OWNER OF THE PROPERTY OR OTHER SOURCES WE DEEM RELIABLE, WE HAVE NO REASON TO DOUBT THE ACCURACY, BUT WE DO NOT GUARANTEE IT. ALL INFORMATION SHOULD BE VERIFIED PRIOR TO LEASE.

20,404 SF AVAILABLE 3301 Ambrose Avenue Nashville, Tennessee