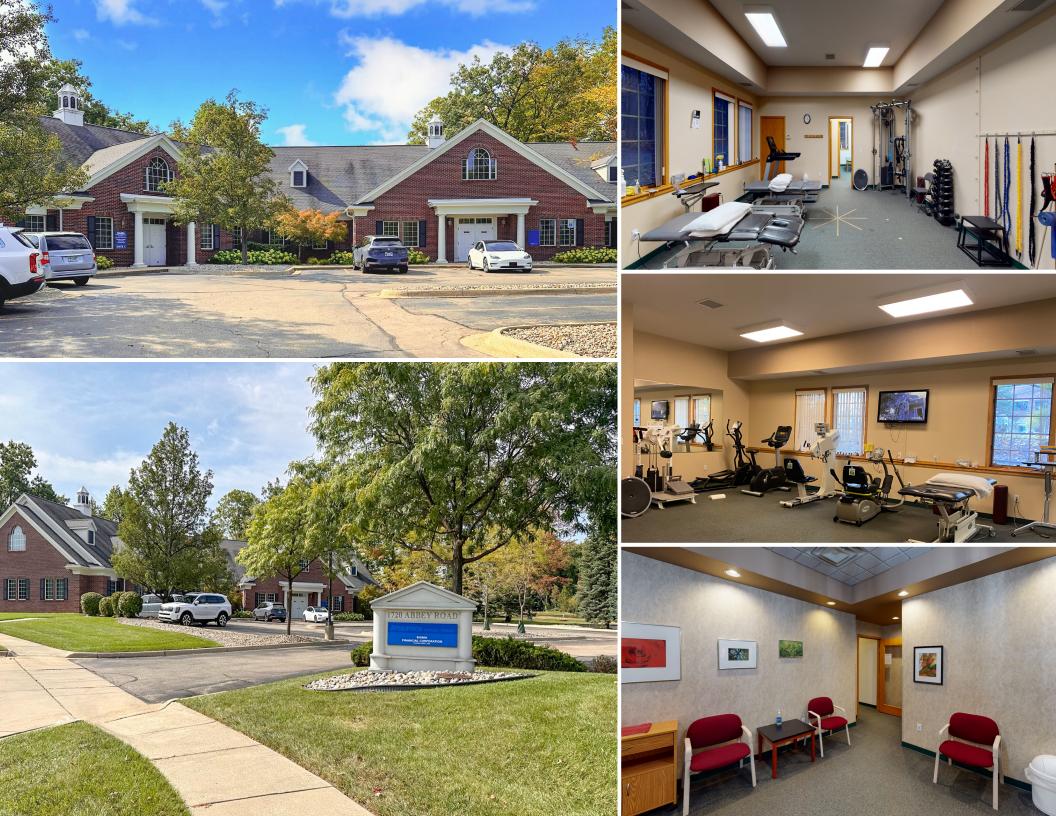

|
| Year Built          | 1999                 |
| Parking Spaces      | 36                   |

|  |   | <b>⊢∕</b> – |
|--|---|-------------|
|  | ( | 1           |
|  |   | 1           |
|  |   |             |
|  |   |             |

Multiple

Layout

Options

Available



Monument

and Building

Signage

Available



Refreshed Building and Parking Lot Landscaping

Sale Price:

\$975,000 (\$109.80/SF)

Modified Gross

Lease Rate: \$18.00/sF

## Floor Plan

#### **Investment Notes**

- Income property with Suites B and C leased to strong long-term Tenant (thru 2034)
- Surrounding users include MSUFCU headquarters, Set Seg. Green Stone Farm Credit Services and many more
- > Located off West Road and Coleman Road extension, in proximity to the Busy Lake Lansing corridor





#### 1720 Abbey Rd. | For Sale or Lease

### Location Highlights

- > Less than 1 mile east of Eastwood Towne Center, near the intersection of US-127 & Lake Lansing Road
- > Approximately 4 miles from I-69 and I-496 and 7 miles from I-96
- > 10 minutes from downtown Lansing and Michigan State University
- > Easy access to East Lansing, Okemos and Lansing
- > Immediately adjacent to 100 room Woodsping Suites hotel







2501 Coolidge Rd. Suite 300 East Lansing, MI 48823 Main: +1 517 662 3535 colliers.com



Nicole Wiseman Senior Associate +1 517 285 2221 nicole.wiseman@colliers.com



Jeff Ridenour Associate Vice President +1 517 204 7902 jeff.ridenour@colliers.com



Shawn O'Brien, CCIM Vice President +1 517 303 5554 shawn.obrien@colliers.com



This document has been prepared by Collie