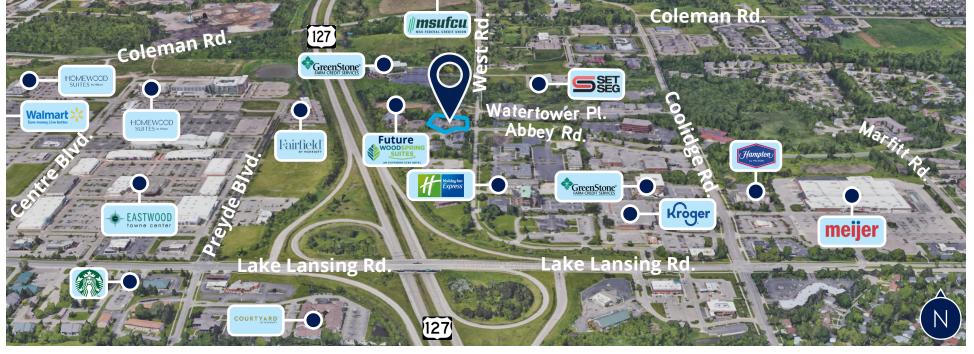

### Location Highlights

- > Less than 1 mile east of Eastwood Towne Center, near the intersection of US-127 & Lake Lansing Road
- > Approximately 4 miles from I-69 and I-496 and 7 miles from I-96
- > 10 minutes from downtown Lansing and Michigan State University
- > Easy access to East Lansing, Okemos and Lansing
- > Immediately adjacent to 100 room Woodsping Suites hotel