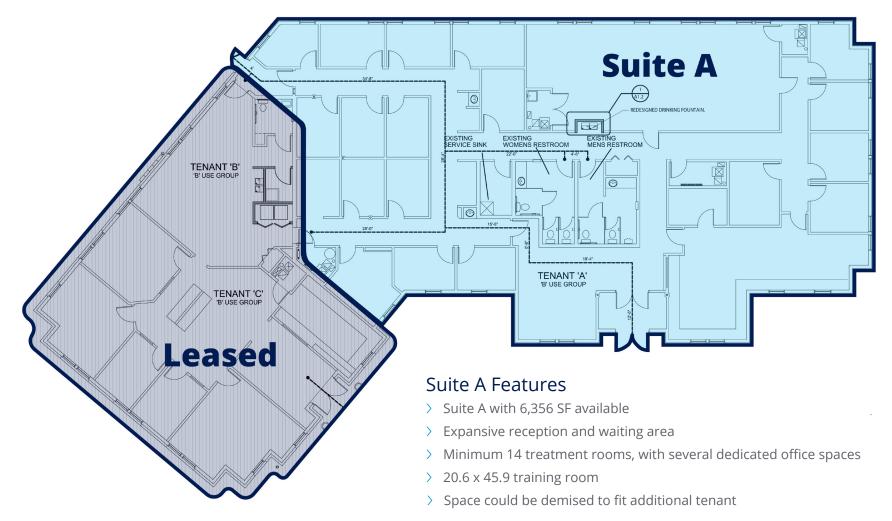

|
| Year Built          | 1999                 |
| Parking Spaces      | 36                   |

|  |   | <b>⊢∕</b> – |
|--|---|-------------|
|  | ( | 1           |
|  |   | 1           |
|  |   |             |
|  |   |             |

Multiple

Layout

Options

Available



Monument

and Building

Signage

Available



Refreshed Building and Parking Lot Landscaping

Sale Price:

\$975,000 (\$109.80/SF)

Modified Gross

Lease Rate: \$18.00/sF

## Floor Plan

#### **Investment Notes**

- Income property with Suites B and C leased to strong long-term Tenant (thru 2034)
- Surrounding users include MSUFCU headquarters, Set Seg. Green Stone Farm Credit Services and many more
- > Located off West Road and Coleman Road extension, in proximity to the Busy Lake Lansing corridor





#### 1720 Abbey Rd. | For Sale or Lease

### Location Highlights

- > Less than 1 mile east of Eastwood Towne Center, near the intersection of US-127 & Lake Lansing Road
- > Approximately 4 miles from I-69 and I-496 and 7 miles from I-96
- > 10 minutes from downtown Lansing and Michigan State University
- > Easy access to East Lansing, Okemos and Lansing
- > Immediately adjacent to 100 room Woodsping Suites hotel







2501 Coolidge Rd. Suite 300 East Lansing, MI 48823 Main: +1 517 662 3535 colliers.com



Nicole Wiseman Senior Associate +1 517 285 2221 nicole.wiseman@colliers.com



Jeff Ridenour Associate Vice President +1 517 204 7902 jeff.ridenour@colliers.com



Shawn O'Brien, CCIM Vice President +1 517 303 5554 shawn.obrien@colliers.com



This document has been prepared by Coll