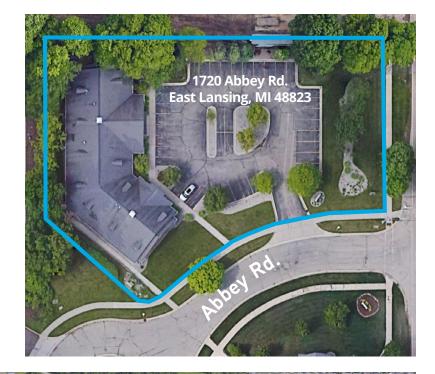

# Property Information

| Size                | 8,880 SF             |
|---------------------|----------------------|
| Acreage             | 1.08 acres           |
| Municipality        | City of East Lansing |
| County              | Ingham               |
| Parcel              | 33-20-01-02-251-102  |
| 2024 Assessed Value | \$455,000            |
| 2023 Taxes          | ± \$32,842.51        |
| Zoning              | B4                   |
| Year Built          | 1999                 |
| Parking Spaces      | 36                   |