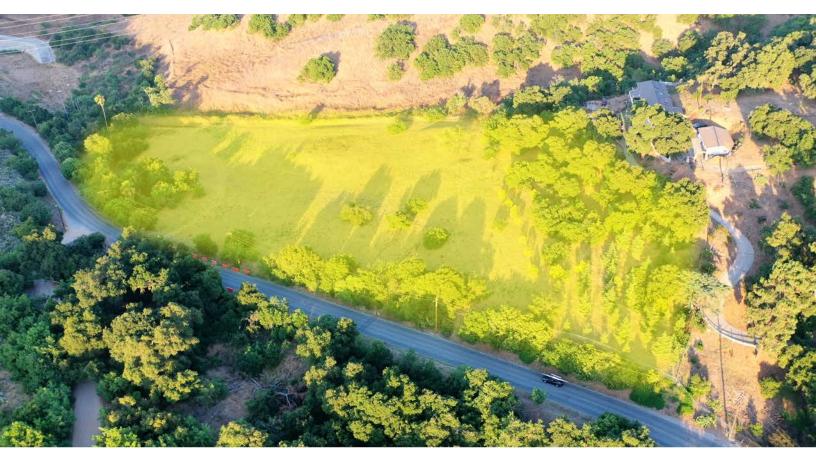

## La Habra Heights Land for Sale 2358 Fullerton Rd. Opportunity Highlights Lot Size 5.55ac (approx. 241,758 sf)

Zoning LHRA1

Escape to your very own piece of paradise in the heart of La Habra Heights! This sprawling 5.55-acre vacant land offers a rare opportunity to create your dream estate. Experience the perfect blend of tranquility, natural beauty, and accessibility in this highly sought-after location.

Seclusion and Convenience: short drive away from all the amenities you need. Shopping, dining, and entertainment options are within easy reach.

Located near the intersection of Fullerton Rd, Pathfinder Rd, and N Harbor Blvd.