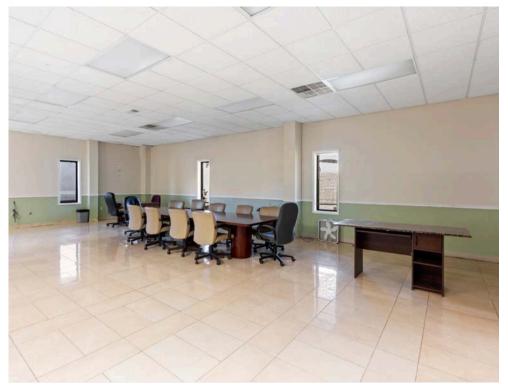

## **Property Description**

This 2.5-acre industrial property, zoned M-2 (Proposed Equivalency Zone I-L), offers prime visibility on Bonny Oaks Drive, less than a mile from Hwy 153 for seamless interstate access. Just 3 miles from Volkswagen Chattanooga, it's an ideal location for suppliers. The site features 41,931 SF of space (per tax records) across two insulated warehouses, each equipped with functional heaters. Building #1 includes a loading dock, with access to Building #2. Utilities are well-supported, with water and electric sharing one meter and gas split across two meters. Electrical system includes 3-phase, 120/240 volt, 200-amp service with split panels. Additionally, the property includes two executive offices, complete with a shower.

Specialty Rooms: 2 Executive offices with shower

**Location:** Great visibility on Bonny Oaks Dr, less than one mile from Hwy 153 for quick access to interstate, located 3 miles from Volkswagen Chattanooga – Perfect location for supplier