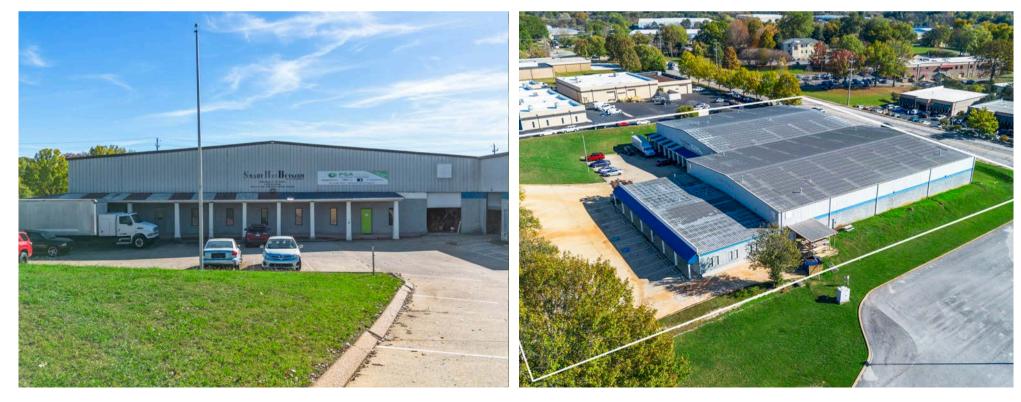

### Building #1 | 25,200 SF

- Constructed 1989
- Building was originally built as Frost Cutlery office and warehouse
- Office building in front and warehouse in back with covered loading dock
- Office is heated and cooled
- Warehouse is heated with gas heat
- Restrooms in both office and warehouse
- Approximately 25 parking spaces

### Building #2 | 16,731 SF

- Constructed 1995
- Built by Frost Cutlery as an addition to their warehouse
- High bay access door at grade for access to building #2
- Two separate office areas (with separate entry doors) on front of building
- Currently left side office suite is vacant. Right side office suite is owner occupied
- Office is heated and cooled
- Warehouse is heated with gas heat
- Restrooms in both office and warehouse
- One known active leak in left side office area
- Entire structure is full roof height but a drop ceiling has been installed over office areas
- Approximately 20 parking spaces