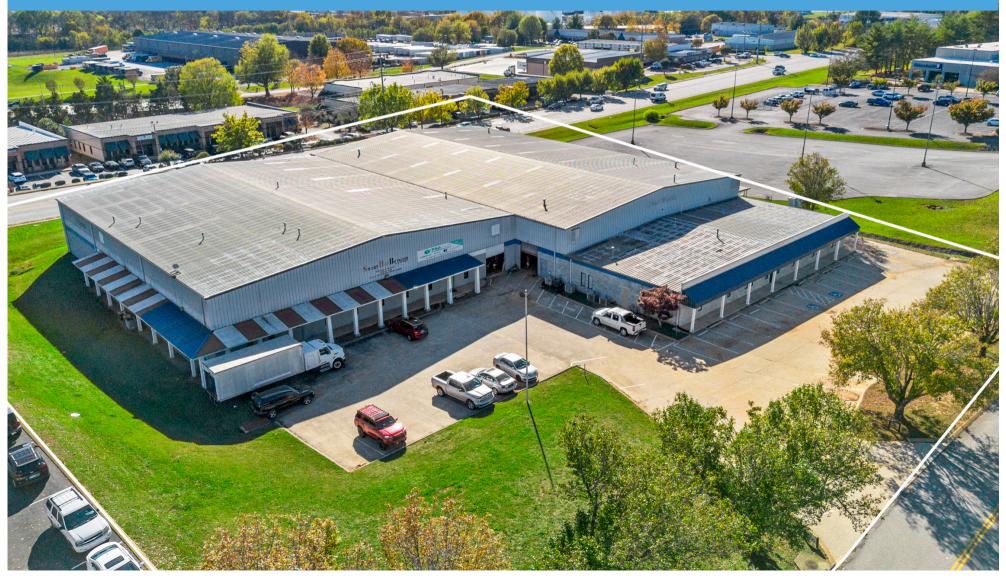

# 6130 Preservation Dr

#### ±41,931 SF | 2.5 AC INDUSTRIAL FACILITY IN THE HEART OF CHATTANOOGA

6130 Preservation Dr Chattanooga, TN 37416

## **Property Description**

This 2.5-acre industrial property, zoned M-2 (Proposed Equivalency Zone I-L), offers prime visibility on Bonny Oaks Drive, less than a mile from Hwy 153 for seamless interstate access. Just 3 miles from Volkswagen Chattanooga, it's an ideal location for suppliers. The site features 41,931 SF of space (per tax records) across two insulated warehouses, each equipped with functional heaters. Building #1 includes a loading dock, with access to Building #2. Utilities are well-supported, with water and electric sharing one meter and gas split across two meters. Electrical system includes 3-phase, 120/240 volt, 200-amp service with split panels. Additionally, the property includes two executive offices, complete with a shower.