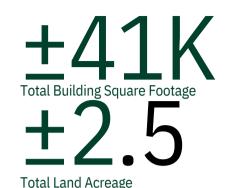

#### ±41,931 SF | 2.5 AC INDUSTRIAL FACILITY IN THE HEART OF CHATTANOOGA

6130 Preservation Dr Chattanooga, TN 37416

## **Property Features**

Hamilton County Tax Parcel ID: 129K B 034 Total Acreage: ±2.5 AC

Zoning: M-2 (Proposed Equivalency Zone I-L)

**Existing Office/Warehouse Building:** ±25,200 SF with covered loading dock, 25 parking spaces

**Existing Office/Warehouse Building:** ±19,600 SF with high bay access door at grade for access to additional building, 20 parking spaces **Total Existing Building Square Footage:** ±41,931 SF

**Restrooms:** In office and in warehouse