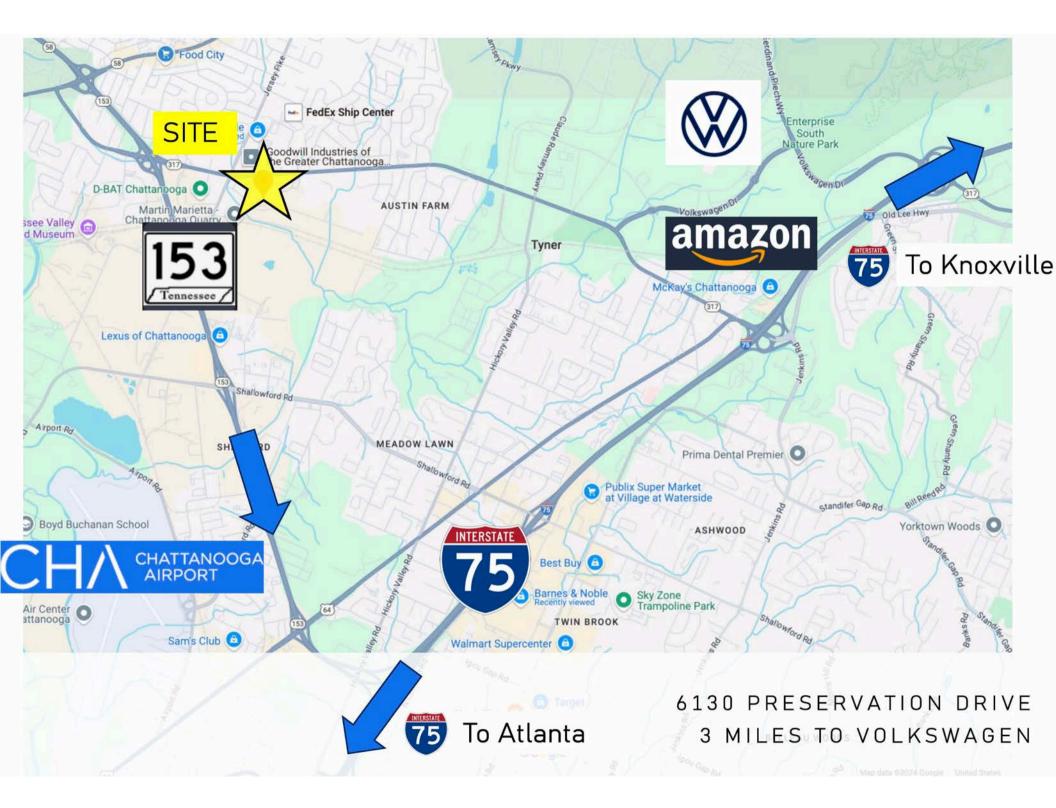

## **Property Description**

This 2.5-acre industrial property, zoned M-2 (Proposed Equivalency Zone I-L), offers prime visibility on Bonny Oaks Drive, less than a mile from Hwy 153 for seamless interstate access. Just 3 miles from Volkswagen Chattanooga, it's an ideal location for suppliers. The site features 41,931 SF of space (per tax records) across two insulated warehouses, each equipped with functional heaters. Building #1 includes a loading dock, with access to Building #2. Utilities are well-supported, with water and electric sharing one meter and gas split across two meters. Electrical system includes 3-phase, 120/240 volt, 200-amp service with split panels. Additionally, the property includes two executive offices, complete with a shower.

Specialty Rooms: 2 Executive offices with shower

**Location:** Great visibility on Bonny Oaks Dr, less than one mile from Hwy 153 for quick access to interstate, located 3 miles from Volkswagen Chattanooga – Perfect location for supplier