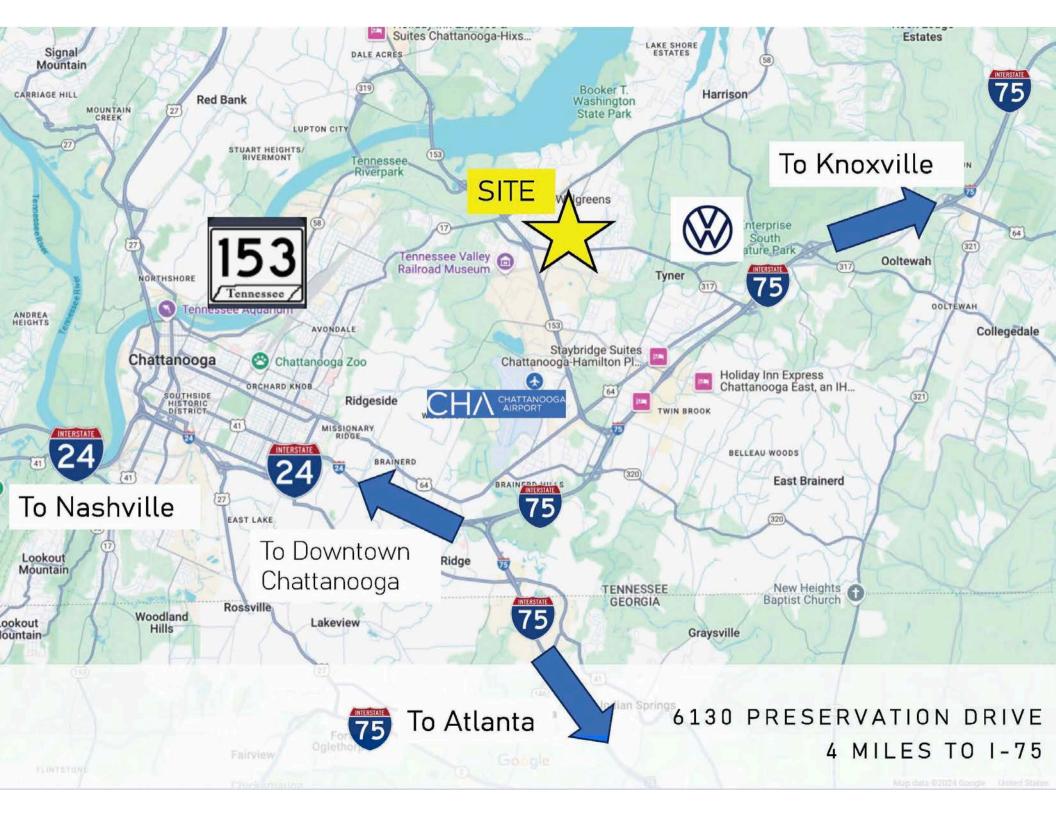

## **Property Description**

This 2.5-acre industrial property, zoned M-2 (Proposed Equivalency Zone I-L), offers prime visibility on Bonny Oaks Drive, less than a mile from Hwy 153 for seamless interstate access. Just 3 miles from Volkswagen Chattanooga, it's an ideal location for suppliers. The site features 41,931 SF of space (per tax records) across two insulated warehouses, each equipped with functional heaters. Building #1 includes a loading dock, with access to Building #2. Utilities are well-supported, with water and electric sharing one meter and gas split across two meters. Electrical system includes 3-phase, 120/240 volt, 200-amp service with split panels. Additionally, the property includes two executive offices, complete with a shower.

Specialty Rooms: 2 Executive offices with shower

**Location:** Great visibility on Bonny Oaks Dr, less than one mile from Hwy 153 for quick access to interstate, located 3 miles from Volkswagen Chattanooga – Perfect location for supplier