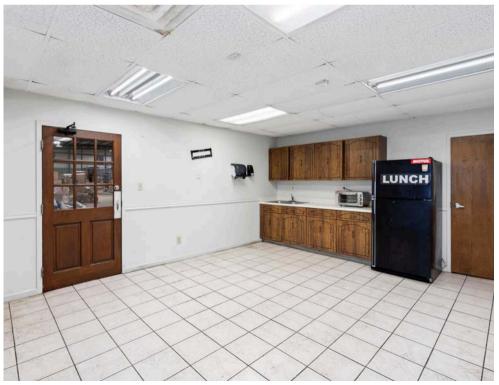

**Existing Office/Warehouse Building:** ±19,600 SF with high bay access door at grade for access to additional building, 20 parking spaces **Total Existing Building Square Footage:** ±41,931 SF

**Restrooms:** In office and in warehouse

### Building #2 | 16,731 SF

- Constructed 1995
- Built by Frost Cutlery as an addition to their warehouse
- High bay access door at grade for access to building #2
- Two separate office areas (with separate entry doors) on front of building
- Currently left side office suite is vacant. Right side office suite is owner occupied
- Office is heated and cooled
- Warehouse is heated with gas heat
- Restrooms in both office and warehouse
- One known active leak in left side office area
- Entire structure is full roof height but a drop ceiling has been installed over office areas
- Approximately 20 parking spaces