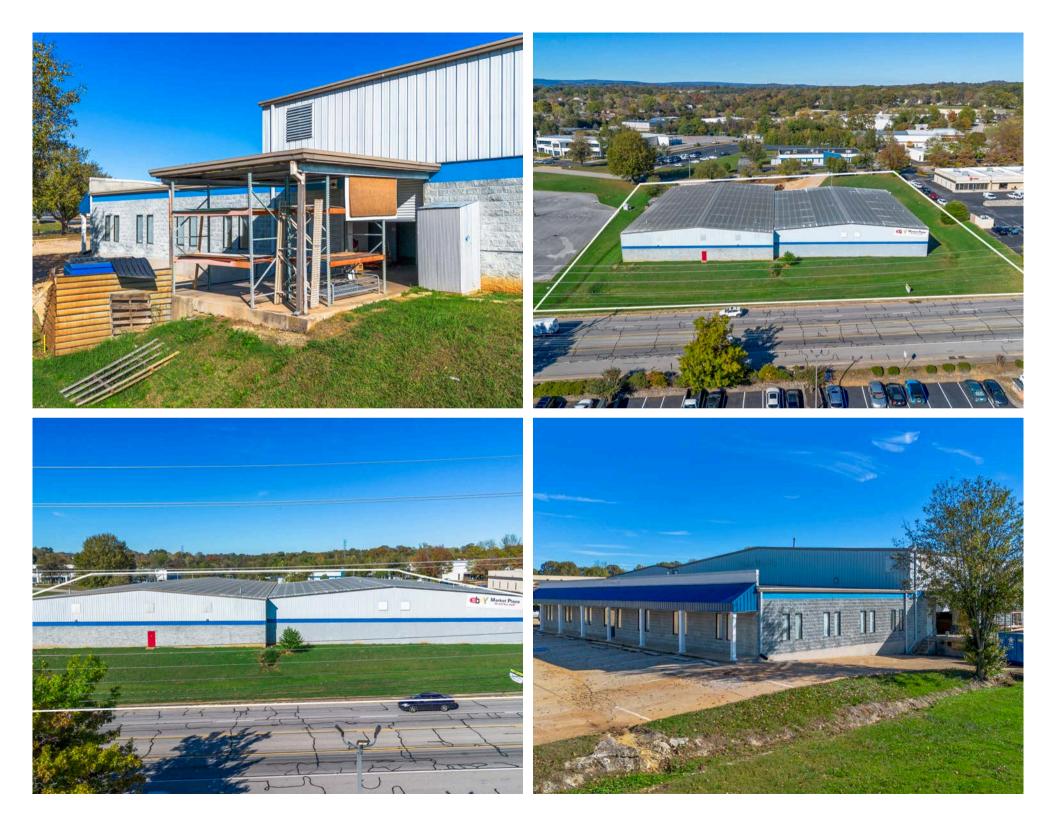

## **Property Description**

This 2.5-acre industrial property, zoned M-2 (Proposed Equivalency Zone I-L), offers prime visibility on Bonny Oaks Drive, less than a mile from Hwy 153 for seamless interstate access. Just 3 miles from Volkswagen Chattanooga, it's an ideal location for suppliers. The site features 41,931 SF of space (per tax records) across two insulated warehouses, each equipped with functional heaters. Building #1 includes a loading dock, with access to Building #2. Utilities are well-supported, with water and electric sharing one meter and gas split across two meters. Electrical system includes 3-phase, 120/240 volt, 200-amp service with split panels. Additionally, the property includes two executive offices, complete with a shower.

### Building #1 | 25,200 SF

- Constructed 1989
- Building was originally built as Frost Cutlery office and warehouse
- Office building in front and warehouse in back with covered loading dock
- Office is heated and cooled
- Warehouse is heated with gas heat
- Restrooms in both office and warehouse
- Approximately 25 parking spaces

### Building #2 | 16,731 SF

- Constructed 1995
- Built by Frost Cutlery as an addition to their warehouse
- High bay access door at grade for access to building #2
- Two separate office areas (with separate entry doors) on front of building
- Currently left side office suite is vacant. Right side office suite is owner occupied
- Office is heated and cooled
- Warehouse is heated with gas heat
- Restrooms in both office and warehouse
- One known active leak in left side office area
- Entire structure is full roof height but a drop ceiling has been installed over office areas
- Approximately 20 parking spaces