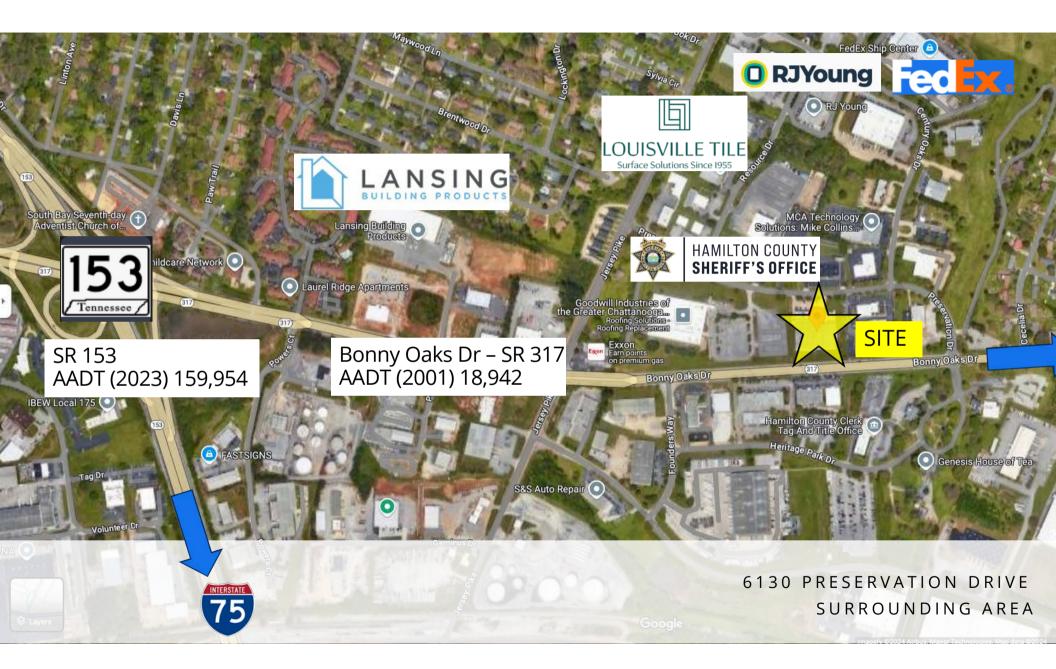

## **Property Description**

This 2.5-acre industrial property, zoned M-2 (Proposed Equivalency Zone I-L), offers prime visibility on Bonny Oaks Drive, less than a mile from Hwy 153 for seamless interstate access. Just 3 miles from Volkswagen Chattanooga, it's an ideal location for suppliers. The site features 41,931 SF of space (per tax records) across two insulated warehouses, each equipped with functional heaters. Building #1 includes a loading dock, with access to Building #2. Utilities are well-supported, with water and electric sharing one meter and gas split across two meters. Electrical system includes 3-phase, 120/240 volt, 200-amp service with split panels. Additionally, the property includes two executive offices, complete with a shower.

Specialty Rooms: 2 Executive offices with shower

**Location:** Great visibility on Bonny Oaks Dr, less than one mile from Hwy 153 for quick access to interstate, located 3 miles from Volkswagen Chattanooga – Perfect location for supplier