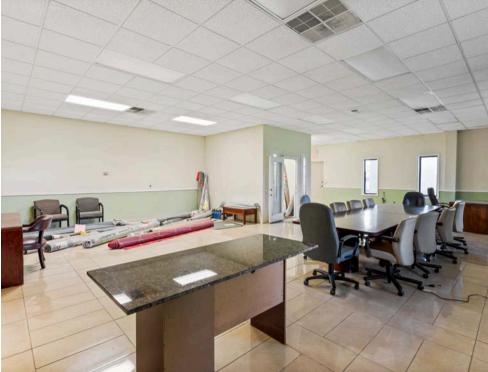

## **Property Description**

This 2.5-acre industrial property, zoned M-2 (Proposed Equivalency Zone I-L), offers prime visibility on Bonny Oaks Drive, less than a mile from Hwy 153 for seamless interstate access. Just 3 miles from Volkswagen Chattanooga, it's an ideal location for suppliers. The site features 41,931 SF of space (per tax records) across two insulated warehouses, each equipped with functional heaters. Building #1 includes a loading dock, with access to Building #2. Utilities are well-supported, with water and electric sharing one meter and gas split across two meters. Electrical system includes 3-phase, 120/240 volt, 200-amp service with split panels. Additionally, the property includes two executive offices, complete with a shower.

Specialty Rooms: 2 Executive offices with shower

**Location:** Great visibility on Bonny Oaks Dr, less than one mile from Hwy 153 for quick access to interstate, located 3 miles from Volkswagen Chattanooga – Perfect location for supplier