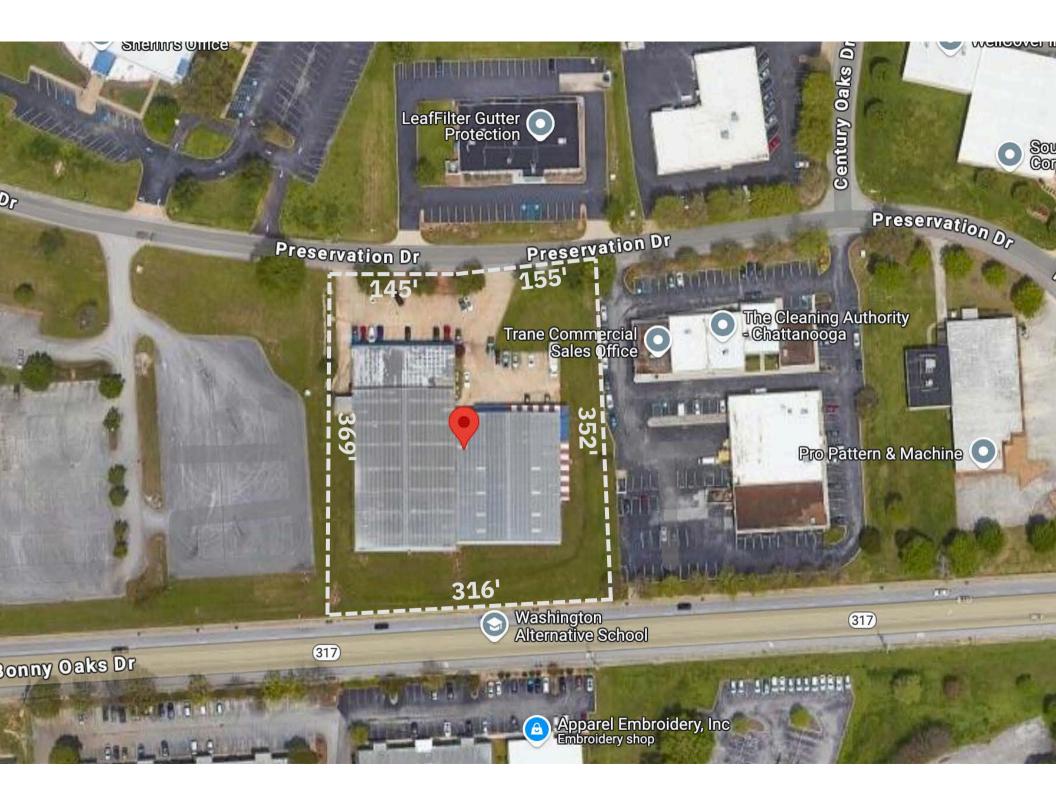

## **Property Description**

This 2.5-acre industrial property, zoned M-2 (Proposed Equivalency Zone I-L), offers prime visibility on Bonny Oaks Drive, less than a mile from Hwy 153 for seamless interstate access. Just 3 miles from Volkswagen Chattanooga, it's an ideal location for suppliers. The site features 41,931 SF of space (per tax records) across two insulated warehouses, each equipped with functional heaters. Building #1 includes a loading dock, with access to Building #2. Utilities are well-supported, with water and electric sharing one meter and gas split across two meters. Electrical system includes 3-phase, 120/240 volt, 200-amp service with split panels. Additionally, the property includes two executive offices, complete with a shower.

Specialty Rooms: 2 Executive offices with shower

**Location:** Great visibility on Bonny Oaks Dr, less than one mile from Hwy 153 for quick access to interstate, located 3 miles from Volkswagen Chattanooga – Perfect location for supplier