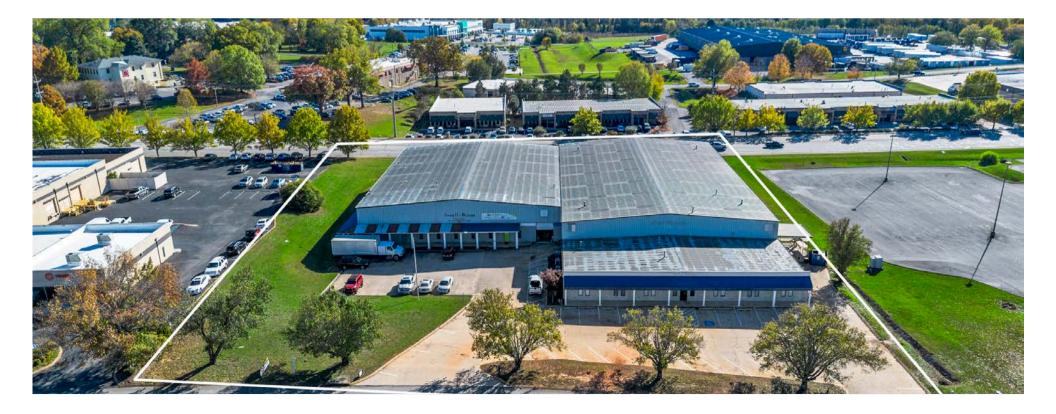

## **Property Description**

This 2.5-acre industrial property, zoned M-2 (Proposed Equivalency Zone I-L), offers prime visibility on Bonny Oaks Drive, less than a mile from Hwy 153 for seamless interstate access. Just 3 miles from Volkswagen Chattanooga, it's an ideal location for suppliers. The site features 41,931 SF of space (per tax records) across two insulated warehouses, each equipped with functional heaters. Building #1 includes a loading dock, with access to Building #2. Utilities are well-supported, with water and electric sharing one meter and gas split across two meters. Electrical system includes 3-phase, 120/240 volt, 200-amp service with split panels. Additionally, the property includes two executive offices, complete with a shower.

## **Property Features**

Hamilton County Tax Parcel ID: 129K B 034 Total Acreage: ±2.5 AC

Zoning: M-2 (Proposed Equivalency Zone I-L)

**Existing Office/Warehouse Building:** ±25,200 SF with covered loading dock, 25 parking spaces

**Existing Office/Warehouse Building:** ±19,600 SF with high bay access door at grade for access to additional building, 20 parking spaces **Total Existing Building Square Footage:** ±41,931 SF

**Restrooms:** In office and in warehouse