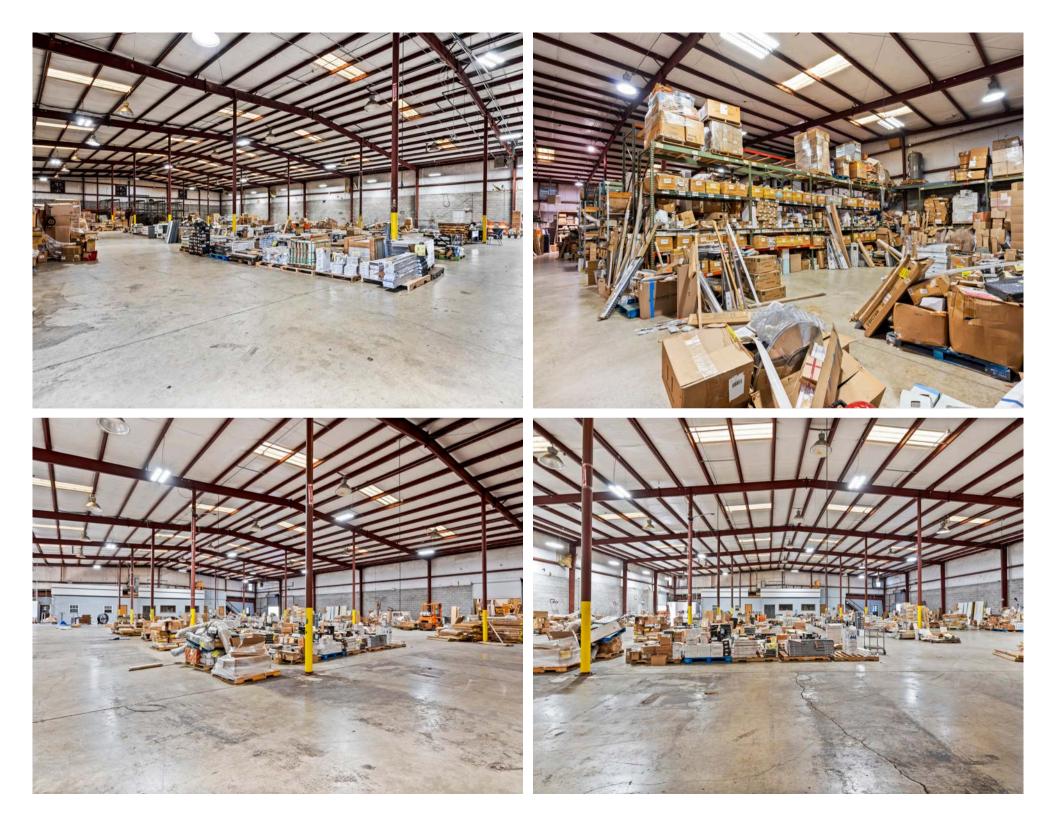

## **Property Description**

This 2.5-acre industrial property, zoned M-2 (Proposed Equivalency Zone I-L), offers prime visibility on Bonny Oaks Drive, less than a mile from Hwy 153 for seamless interstate access. Just 3 miles from Volkswagen Chattanooga, it's an ideal location for suppliers. The site features 41,931 SF of space (per tax records) across two insulated warehouses, each equipped with functional heaters. Building #1 includes a loading dock, with access to Building #2. Utilities are well-supported, with water and electric sharing one meter and gas split across two meters. Electrical system includes 3-phase, 120/240 volt, 200-amp service with split panels. Additionally, the property includes two executive offices, complete with a shower.

## **Property Features**

Hamilton County Tax Parcel ID: 129K B 034 Total Acreage: ±2.5 AC

Zoning: M-2 (Proposed Equivalency Zone I-L)

**Existing Office/Warehouse Building:** ±25,200 SF with covered loading dock, 25 parking spaces

**Existing Office/Warehouse Building:** ±19,600 SF with high bay access door at grade for access to additional building, 20 parking spaces **Total Existing Building Square Footage:** ±41,931 SF

**Restrooms:** In office and in warehouse

### Building #1 | 25,200 SF

- Constructed 1989
- Building was originally built as Frost Cutlery office and warehouse
- Office building in front and warehouse in back with covered loading dock
- Office is heated and cooled
- Warehouse is heated with gas heat
- Restrooms in both office and warehouse
- Approximately 25 parking spaces

### Building #2 | 16,731 SF

- Constructed 1995
- Built by Frost Cutlery as an addition to their warehouse
- High bay access door at grade for access to building #2
- Two separate office areas (with separate entry doors) on front of building
- Currently left side office suite is vacant. Right side office suite is owner occupied
- Office is heated and cooled
- Warehouse is heated with gas heat
- Restrooms in both office and warehouse
- One known active leak in left side office area
- Entire structure is full roof height but a drop ceiling has been installed over office areas
- Approximately 20 parking spaces