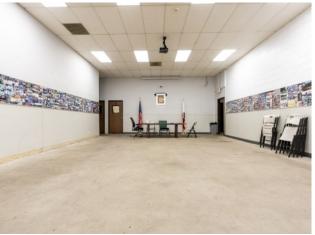

#### **Current Ground Floor improvements:**

- ±2,400 RSF of front office space with one private office, breakroom, storage, and four restrooms
- ±4,000 SF of training/meeting rooms
- ±2,000 SF of warehouse space with two 12'x12' grade-level doors