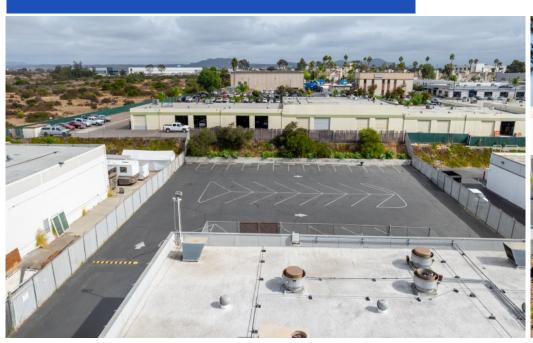

The site is ±1.1 acres with ±27,000 SF of secured fenced parking on both sides and the rear, drive-around access, two gates, front parking, and street parking on Mercury Point.

The ±10,000 SF building has ±8,400 SF on the ground floor, plus ±1,600 SF of improved HVAC office space on the second floor, and 800 SF of mezzanine storage not included in RSF.