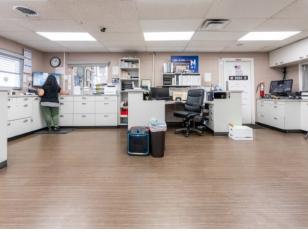

#### **Current Ground Floor improvements:**

- ±2,400 RSF of front office space with one private office, breakroom, storage, and four restrooms
- ±4,000 SF of training/meeting rooms
- ±2,000 SF of warehouse space with two 12'x12' grade-level doors