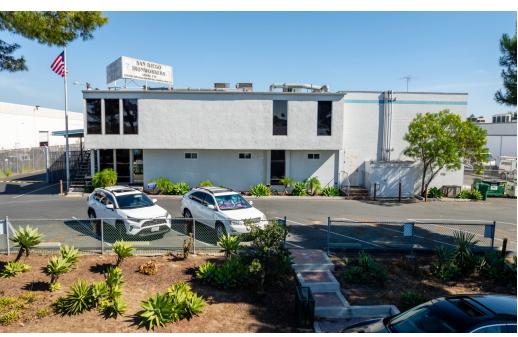

The site is ±1.1 acres with ±27,000 SF of secured fenced parking on both sides and the rear, drive-around access, two gates, front parking, and street parking on Mercury Point.

The ±10,000 SF building has ±8,400 SF on the ground floor, plus ±1,600 SF of improved HVAC office space on the second floor, and 800 SF of mezzanine storage not included in RSF.

The training/meeting rooms can be converted back to warehouse space, yielding  $\pm 6,000$  SF of warehouse and  $\pm 4,000$  SF of total office space.

Building SF: ±10,000 SF

Total Lot SF: ±46,714 SF (± 27,000 SF Fenced Parking)

Open Parking in Front of the Building Abundant Street Parking on Mercury Point

Zoning: IS-1-1

Available for Lease Approximately June 2025

Lease Rate: Contact Agent

Please Do Not Disturb Current Occupant Call Agent to Schedule a Tour