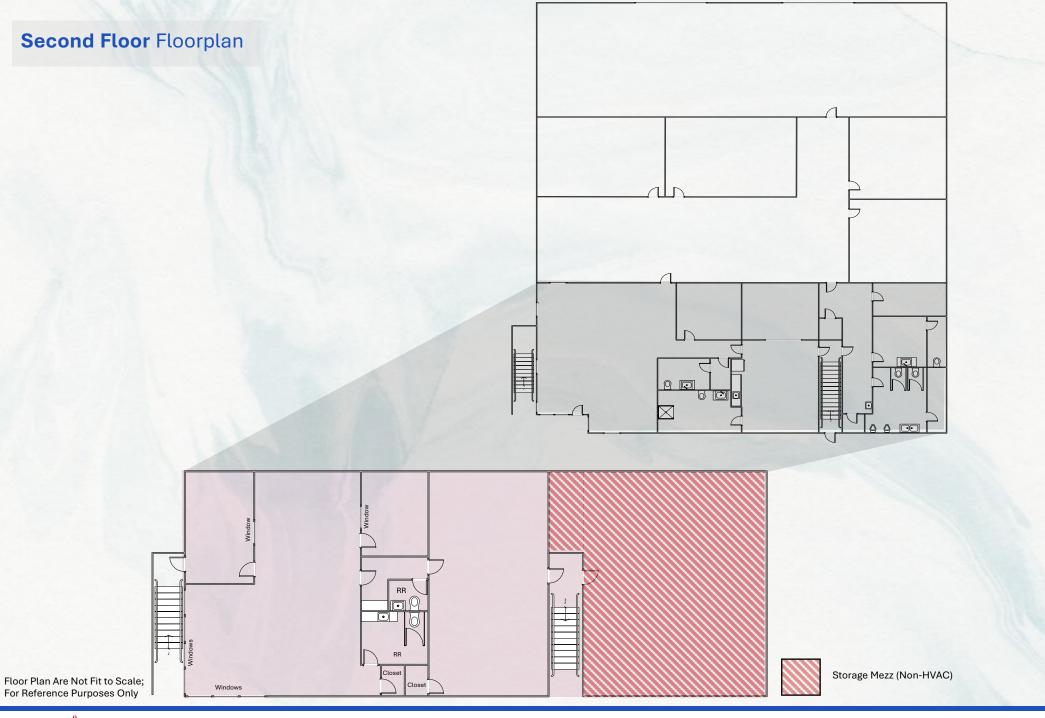

The site is ±1.1 acres with ±27,000 SF of secured fenced parking on both sides and the rear, drive-around access, two gates, front parking, and street parking on Mercury Point.

The ±10,000 SF building has ±8,400 SF on the ground floor, plus ±1,600 SF of improved HVAC office space on the second floor, and 800 SF of mezzanine storage not included in RSF.