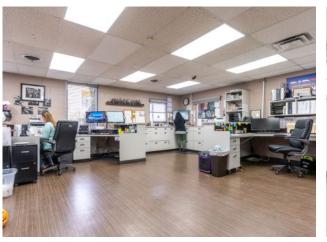

#### **Current Ground Floor improvements:**

- ±2,400 RSF of front office space with one private office, breakroom, storage, and four restrooms
- ±4,000 SF of training/meeting rooms
- ±2,000 SF of warehouse space with two 12'x12' grade-level doors