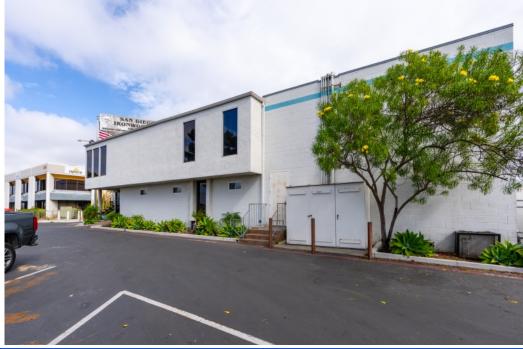

# RARE INDUSTRIAL/FLEX BUILDING WITH EXCESS FENCED YARD IN KEARNY MESA

BO GIBBONS | Lic. #: 01367936 Senior Director Bo@PacificCoastCommercial.com MICHAEL SIKORSKI | Lic. #: 02204470 Sales & Leasing Associate MichaelS@PacificCoastCommercial.com (619) 469-3600 | Lic. # 01209930 10721 Treena St., Ste 200 | San Diego, CA 92131 www.PacificCoastCommercial.com

The site is ±1.1 acres with ±27,000 SF of secured fenced parking on both sides and the rear, drive-around access, two gates, front parking, and street parking on Mercury Point.

The ±10,000 SF building has ±8,400 SF on the ground floor, plus ±1,600 SF of improved HVAC office space on the second floor, and 800 SF of mezzanine storage not included in RSF.