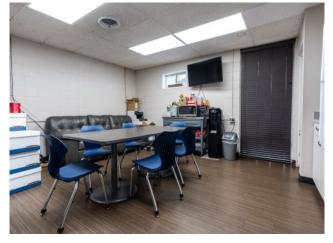

#### **Current Ground Floor improvements:**

- ±2,400 RSF of front office space with one private office, breakroom, storage, and four restrooms
- ±4,000 SF of training/meeting rooms
- ±2,000 SF of warehouse space with two 12'x12' grade-level doors

The training/meeting rooms can be converted back to warehouse space, yielding  $\pm 6,000$  SF of warehouse and  $\pm 4,000$  SF of total office space.

Building SF: ±10,000 SF

Total Lot SF: ±46,714 SF (± 27,000 SF Fenced Parking)