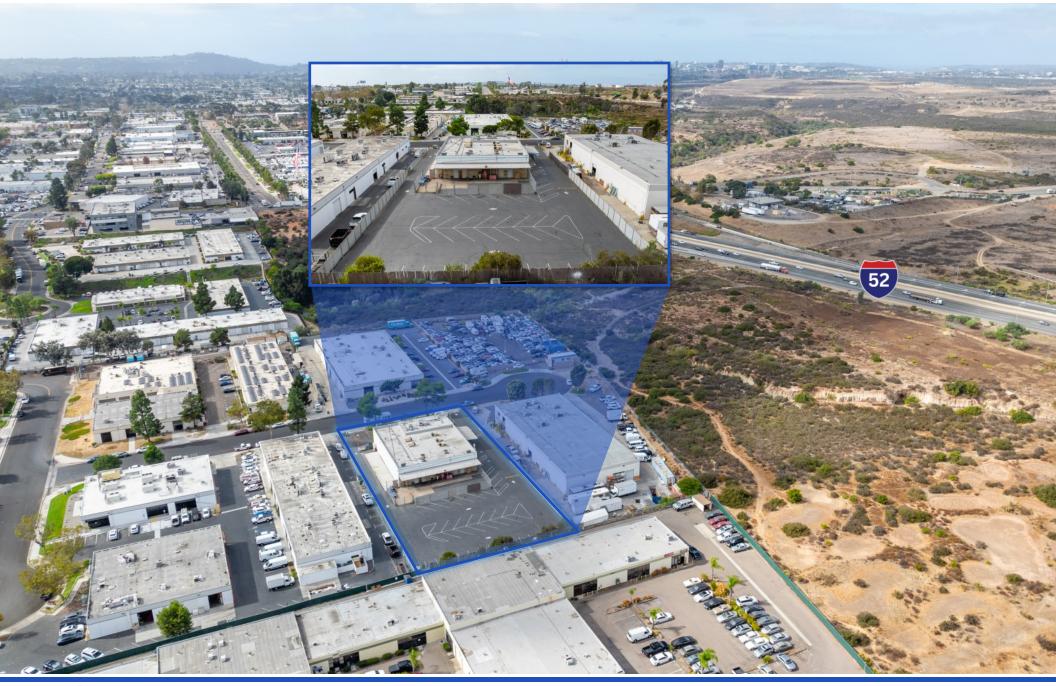

The site is ±1.1 acres with ±27,000 SF of secured fenced parking on both sides and the rear, drive-around access, two gates, front parking, and street parking on Mercury Point.

The ±10,000 SF building has ±8,400 SF on the ground floor, plus ±1,600 SF of improved HVAC office space on the second floor, and 800 SF of mezzanine storage not included in RSF.

The training/meeting rooms can be converted back to warehouse space, yielding  $\pm 6,000$  SF of warehouse and  $\pm 4,000$  SF of total office space.

Building SF: ±10,000 SF

Total Lot SF: ±46,714 SF (± 27,000 SF Fenced Parking)