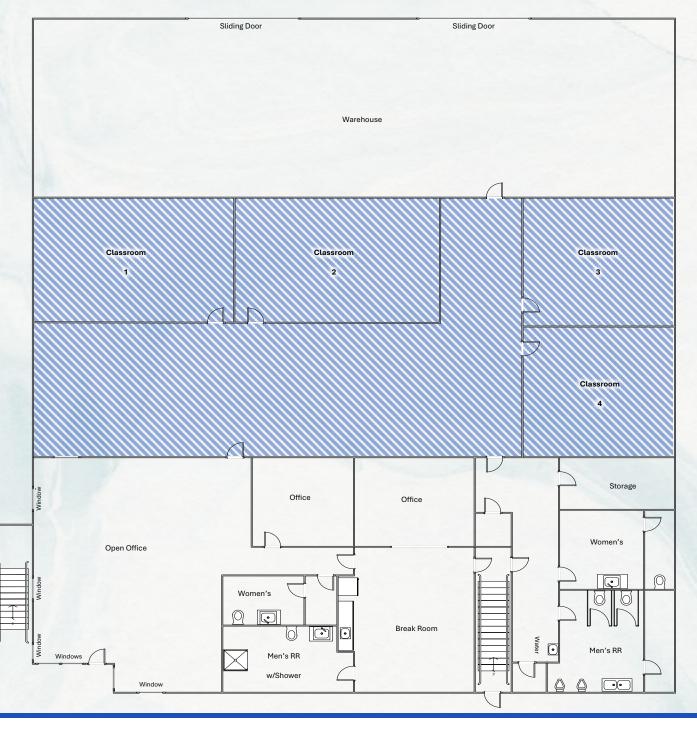

#### **Current Ground Floor improvements:**

- ±2,400 RSF of front office space with one private office, breakroom, storage, and four restrooms
- ±4,000 SF of training/meeting rooms
- ±2,000 SF of warehouse space with two 12'x12' grade-level doors

The training/meeting rooms can be converted back to warehouse space, yielding  $\pm 6,000$  SF of warehouse and  $\pm 4,000$  SF of total office space.

Building SF: ±10,000 SF

Total Lot SF: ±46,714 SF (± 27,000 SF Fenced Parking)

### First Floor Floorplan

Area can be converted to warehouse

Floor Plan Are Not Fit to Scale; For Reference Purposes Only

Available for Lease Approximately June 2025

Lease Rate: Contact Agent

Please Do Not Disturb Current Occupant **Call Agent to Schedule a Tour** 