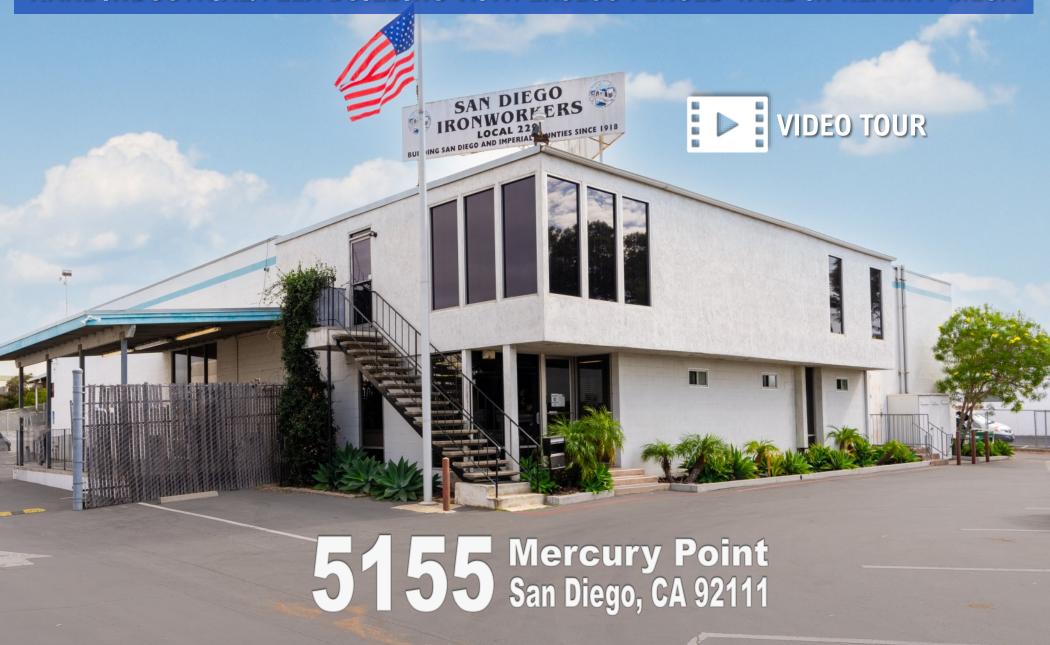

# RARE INDUSTRIAL/FLEX BUILDING WITH EXCESS FENCED YARD IN KEARNY MESA

BO GIBBONS | Lic. #: 01367936 Senior Director Bo@PacificCoastCommercial.com MICHAEL SIKORSKI | Lic. #: 02204470 Sales & Leasing Associate MichaelS@PacificCoastCommercial.com (619) 469-3600 | Lic. # 01209930 10721 Treena St., Ste 200 | San Diego, CA 92131 www.PacificCoastCommercial.com

The site is ±1.1 acres with ±27,000 SF of secured fenced parking on both sides and the rear, drive-around access, two gates, front parking, and street parking on Mercury Point.

The ±10,000 SF building has ±8,400 SF on the ground floor, plus ±1,600 SF of improved HVAC office space on the second floor, and 800 SF of mezzanine storage not included in RSF.

Open Parking in Front of the Building Abundant Street Parking on Mercury Point

Zoning: IS-1-1

Available for Lease Approximately June 2025

Lease Rate: Contact Agent

Please Do Not Disturb Current Occupant Call Agent to Schedule a Tour