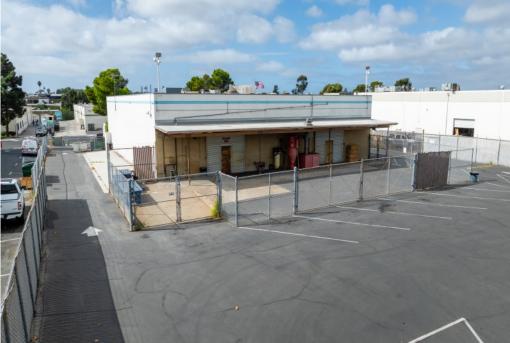

The site is ±1.1 acres with ±27,000 SF of secured fenced parking on both sides and the rear, drive-around access, two gates, front parking, and street parking on Mercury Point.

The ±10,000 SF building has ±8,400 SF on the ground floor, plus ±1,600 SF of improved HVAC office space on the second floor, and 800 SF of mezzanine storage not included in RSF.

The training/meeting rooms can be converted back to warehouse space, yielding  $\pm 6,000$  SF of warehouse and  $\pm 4,000$  SF of total office space.

Building SF: ±10,000 SF

Total Lot SF: ±46,714 SF (± 27,000 SF Fenced Parking)