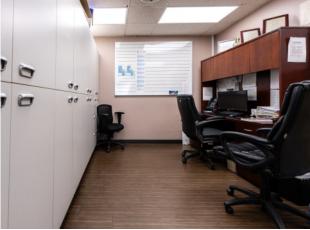

#### **Current Ground Floor improvements:**

- ±2,400 RSF of front office space with one private office, breakroom, storage, and four restrooms
- ±4,000 SF of training/meeting rooms
- ±2,000 SF of warehouse space with two 12'x12' grade-level doors