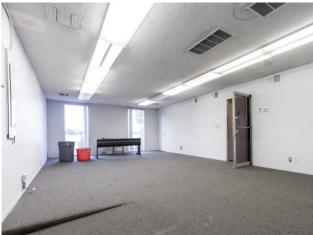

#### **Current Ground Floor improvements:**

- ±2,400 RSF of front office space with one private office, breakroom, storage, and four restrooms
- ±4,000 SF of training/meeting rooms
- ±2,000 SF of warehouse space with two 12'x12' grade-level doors

The training/meeting rooms can be converted back to warehouse space, yielding  $\pm 6,000$  SF of warehouse and  $\pm 4,000$  SF of total office space.

Building SF: ±10,000 SF

Total Lot SF: ±46,714 SF (± 27,000 SF Fenced Parking)