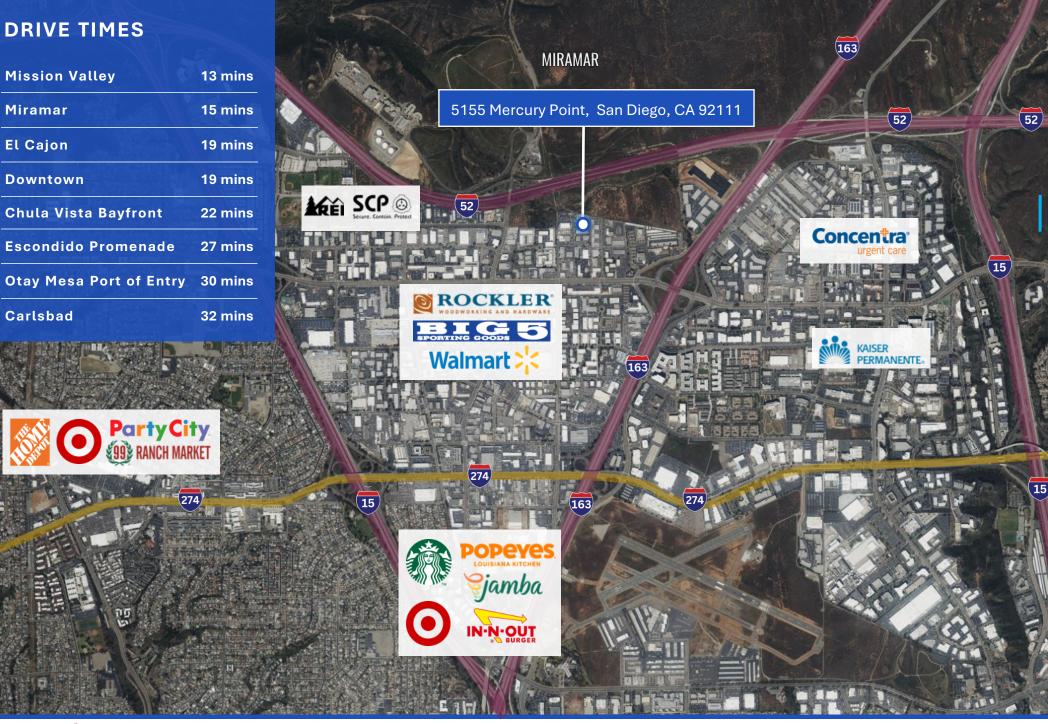

The site is ±1.1 acres with ±27,000 SF of secured fenced parking on both sides and the rear, drive-around access, two gates, front parking, and street parking on Mercury Point.

The ±10,000 SF building has ±8,400 SF on the ground floor, plus ±1,600 SF of improved HVAC office space on the second floor, and 800 SF of mezzanine storage not included in RSF.

Open Parking in Front of the Building Abundant Street Parking on Mercury Point

Zoning: IS-1-1

Available for Lease Approximately June 2025

Lease Rate: Contact Agent

Please Do Not Disturb Current Occupant Call Agent to Schedule a Tour