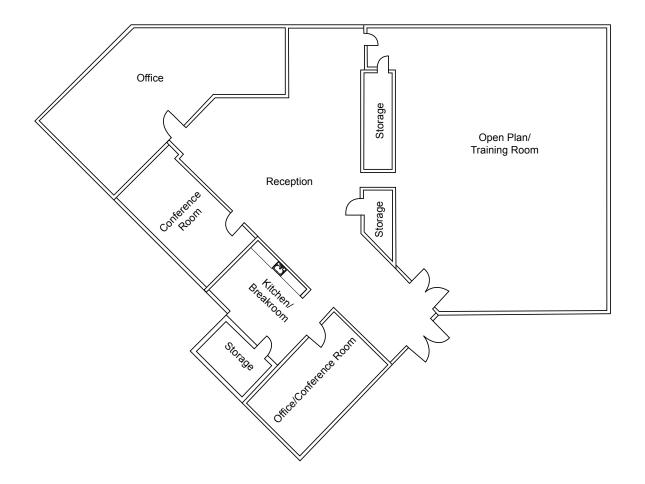

#### **Property Details**

+ Suite#: 220

**+ Total SF:** ±3,134

+ Lease Rate: \$2.15 PSF NNN

+ CAM Charges: \$0.47 PSF

+Available: Immediately

\*Drawings and plans are not to scale. Any measurements are approximate and are for illustrative purposes only. There is no guarantee, warranty or representation as to the accuracy or completeness of any plans or designs.