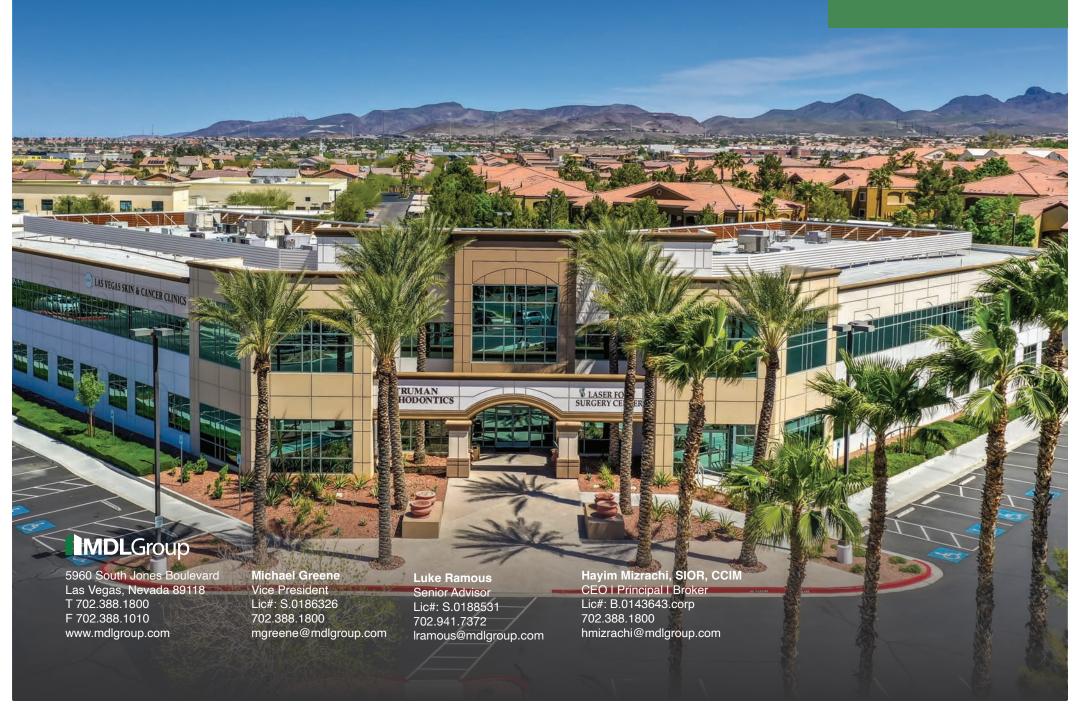

# **SEVEN HILLS MEDICAL & BUSINESS PARK**

880 Seven Hills Drive, Henderson, NV 89052

For Lease

#### Property Highlights

- Turnkey medical and professional suite available
- Building and monument signage available
- Aggressive and flexible ownership
- Zoning: C-O (Office Commercial)
- The site has easy access from I-215 via Eastern Avenue, and I-15 via St. Rose Parkway
- Close Proximity to St. Rose Siena Hospital
- 10 15 Minutes away from Harry Reid International Airport and the Las Vegas Strip