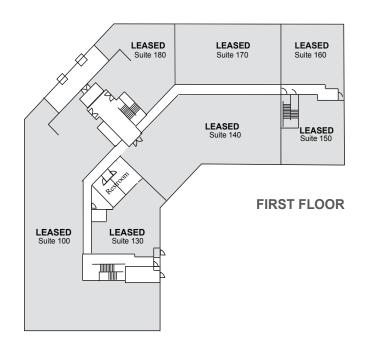

| SECOND FLOOR | TOTAL RENTABLE SF | LEASE RATE     | CAM CHARGES | MONTHLY RENT | AVAILABILITY |
|--------------|-------------------|----------------|-------------|--------------|--------------|
| Suite 220    | ±3,134            | \$2.15 PSF NNN | \$0.47 SF M | \$8,211.08M  | Immediately  |