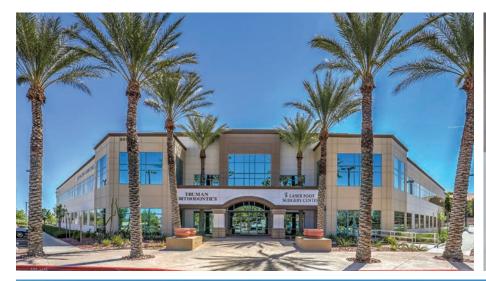

# **SEVEN HILLS MEDICAL & BUSINESS PARK**

880 Seven Hills Drive, Henderson, NV 89052

For Lease

#### Property Highlights

- Turnkey medical and professional suite available
- Building and monument signage available
- Aggressive and flexible ownership
- Zoning: C-O (Office Commercial)
- The site has easy access from I-215 via Eastern Avenue, and I-15 via St. Rose Parkway
- Close Proximity to St. Rose Siena Hospital
- 10 15 Minutes away from Harry Reid International Airport and the Las Vegas Strip