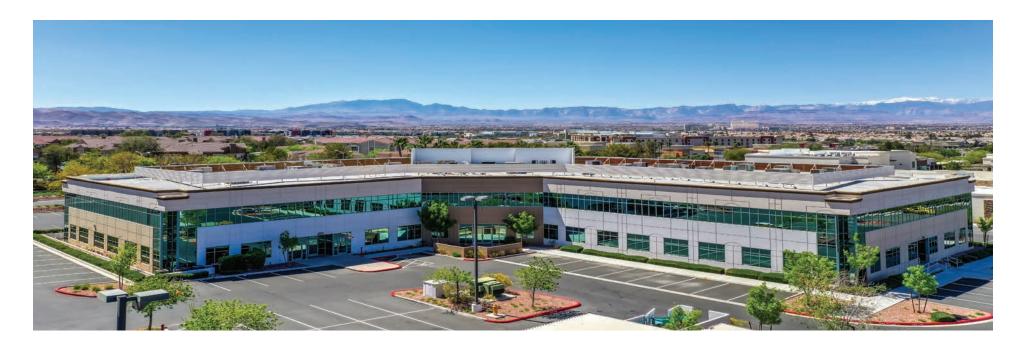

# **SEVEN HILLS MEDICAL & BUSINESS PARK**

880 Seven Hills Drive, Henderson, NV 89052

For Lease

#### Property Highlights

- Turnkey medical and professional suite available
- Building and monument signage available
- Aggressive and flexible ownership
- Zoning: C-O (Office Commercial)
- The site has easy access from I-215 via Eastern Avenue, and I-15 via St. Rose Parkway
- Close Proximity to St. Rose Siena Hospital
- 10 15 Minutes away from Harry Reid International Airport and the Las Vegas Strip