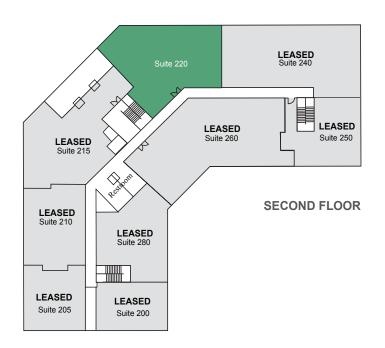

| SECOND FLOOR | TOTAL RENTABLE SF | LEASE RATE     | CAM CHARGES | MONTHLY RENT | AVAILABILITY |
|--------------|-------------------|----------------|-------------|--------------|--------------|
| Suite 220    | ±3,134            | \$2.15 PSF NNN | \$0.47 SF M | \$8,211.08M  | Immediately  |

#### **Property Details**

+ Suite#: 220

**+ Total SF:** ±3,134

+ Lease Rate: \$2.15 PSF NNN

+ CAM Charges: \$0.47 PSF

+Available: Immediately

\*Drawings and plans are not to scale. Any measurements are approximate and are for illustrative purposes only. There is no guarantee, warranty or representation as to the accuracy or completeness of any plans or designs.