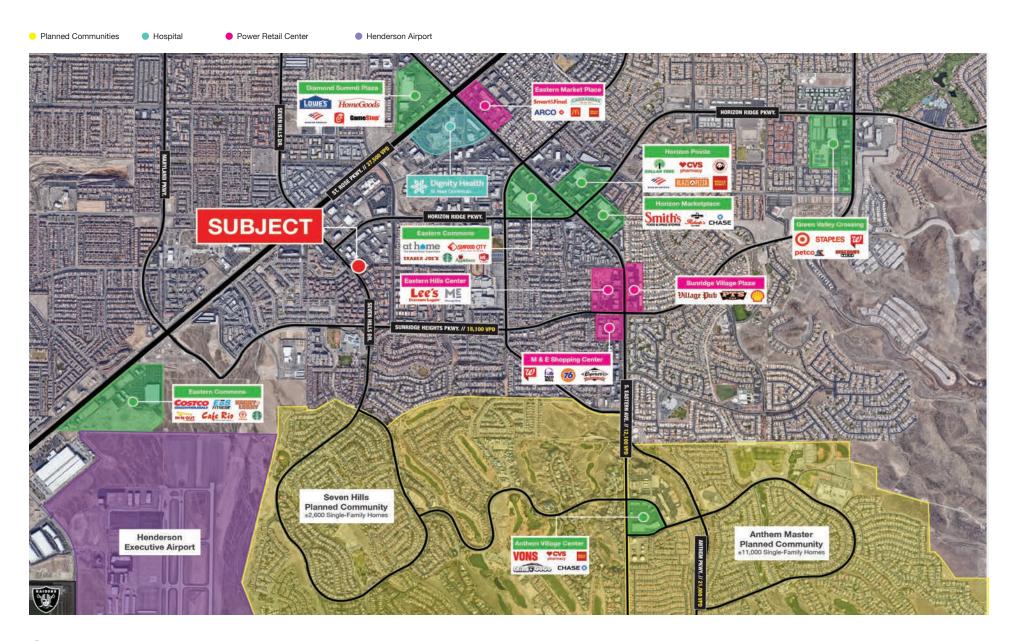

#### Property Highlights

- Turnkey medical and professional suite available
- Building and monument signage available
- Aggressive and flexible ownership
- Zoning: C-O (Office Commercial)
- The site has easy access from I-215 via Eastern Avenue, and I-15 via St. Rose Parkway
- Close Proximity to St. Rose Siena Hospital
- 10 15 Minutes away from Harry Reid International Airport and the Las Vegas Strip