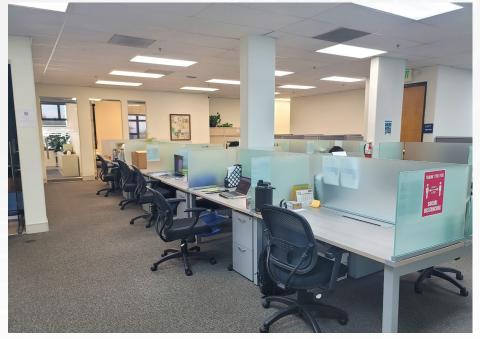

ions and freeways
- ✓ Near attractions such as Los Angeles County Arboretum, Santa Anita Park and The Shops at Santa Anita

#### **RENT RATE**

\$3.50 PSF per month NNN ± \$0.53 PSF

| - DEMOGRAPHICS | 1 MILE                                        | 3 MILE   | 5 MILE   |
|----------------|-----------------------------------------------|----------|----------|
| Population     | 28,444                                        | 174,158  | 487,197  |
| Med HH Income  | \$82,368                                      | \$96,043 | \$82,291 |
| QQ Daytime Pop | 23,775                                        | 146,371  | 404,542  |
| Traffic Count  | ± 48,812 CPD ON<br>SUNSET BLVD & HUNTINTON DR |          |          |

## **INTERIOR PHOTOS**



1045 W. Huntington Drive #2, Arcadia, CA 91007











## **INTERIOR PHOTOS**



1045 W. Huntington Drive #2, Arcadia, CA 91007











### **FLOOR PLAN**



1045 W. Huntington Drive #2, Arcadia, CA 91007



Measurement are approximate only, and Broker does not guarantee their accuracy. Ienants are subject to change, and Broker makes no representation written or implied that the feature tenants will be occupying the space throughout the duration of the Lessee's tenancy. Lessee is to conduct their own due diligence before signing any formal agreements.