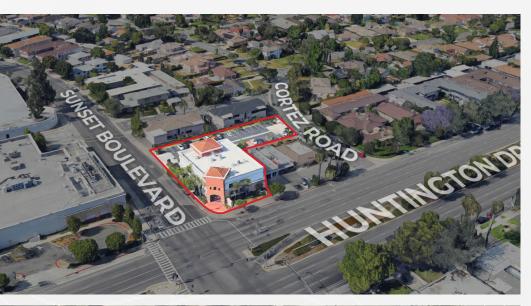

### **AREA AMENITIES**

- ✓ Hard corner
- ✓ Population over 28,000 within 1 mile
- ✓ Diverse range of industries including healthcare, education and technology
- ✓ Close proximity to major transportations and freeways
- ✓ Near attractions such as Los Angeles County Arboretum, Santa Anita Park and The Shops at Santa Anita