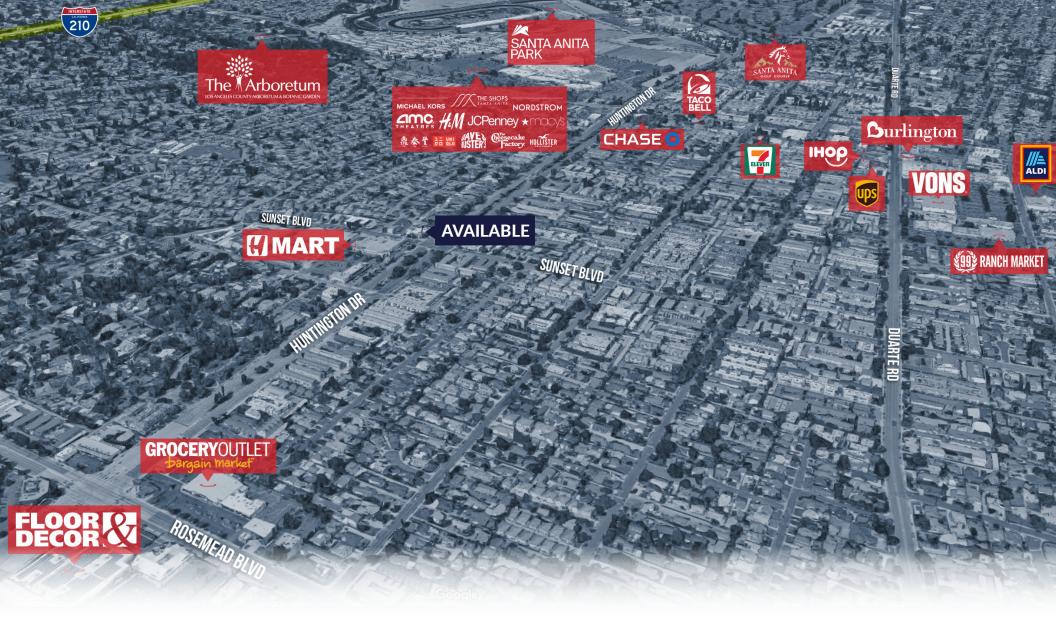

### **AREA AMENITIES**

- ✓ Hard corner
- ✓ Population over 28,000 within 1 mile
- ✓ Diverse range of industries including healthcare, education and technology
- ✓ Close proximity to major transportations and freeways
- ✓ Near attractions such as Los Angeles County Arboretum, Santa Anita Park and The Shops at Santa Anita