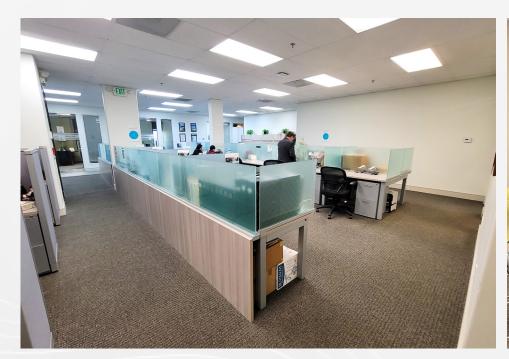

Santa Anita Park and The Shops at Santa Anita

#### **RENT RATE**

\$3.50 PSF per month NNN ± \$0.53 PSF

| - DEMOGRAPHICS | 1 MILE                                        | 3 MILE   | 5 MILE   |
|----------------|-----------------------------------------------|----------|----------|
| Population     | 28,444                                        | 174,158  | 487,197  |
| Med HH Income  | \$82,368                                      | \$96,043 | \$82,291 |
| QQ Daytime Pop | 23,775                                        | 146,371  | 404,542  |
| Traffic Count  | ± 48,812 CPD ON<br>SUNSET BLVD & HUNTINTON DR |          |          |

## **INTERIOR PHOTOS**



1045 W. Huntington Drive #2, Arcadia, CA 91007











## **INTERIOR PHOTOS**



1045 W. Huntington Drive #2, Arcadia, CA 91007











### **FLOOR PLAN**



1045 W. Huntington Drive #2, Arcadia, CA 91007



Measurement are approximate only, and Broker does not guarantee their accuracy. Ienants are subject to change, and Broker makes no representation written or implied that the feature tenants will be occupying the space throughout the duration of the Lessee's tenancy. Lessee is to conduct their own due diligence before signing any formal agreements.