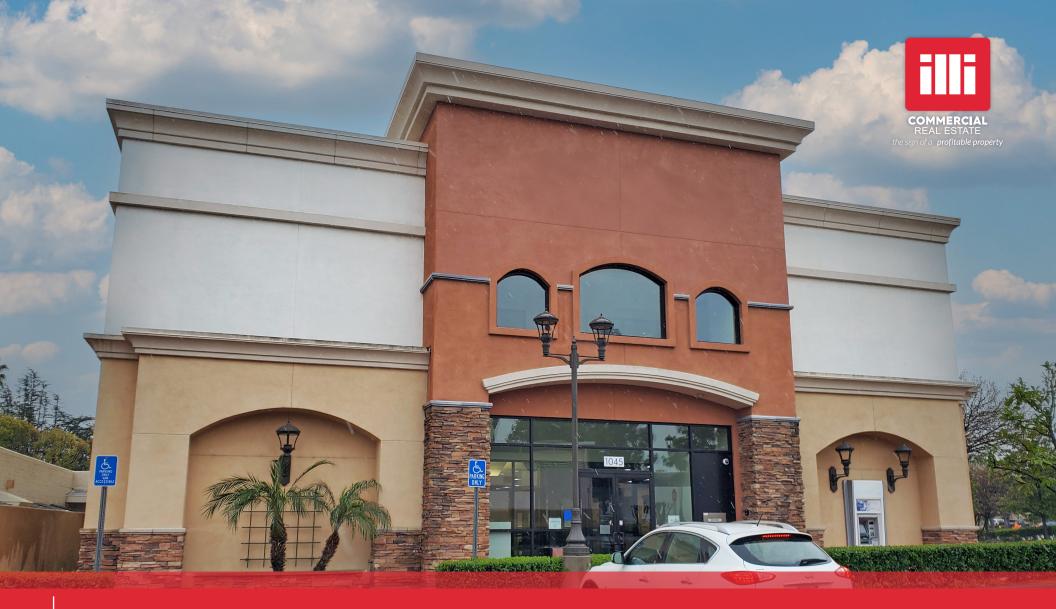

# BEAUTIFUL BUILT-OUT SECOND FLOOR OFFICE FOR LEASE

1045 W. Huntington Drive #2, Arcadia, CA 91007

#### **PROPERTY FEATURES**

1045 W. Huntington Drive #2, Arcadia, CA 91007

### **APPROX. 4,975 SF**

BEAUTIFUL BUILT OUT SECOND FLOOR OFFICE

- ✓ Previous Mass Mutual
- ✓ Has elevator
- ✓ Perfect for financial institution, medical/urgent care
- √ 40 parking spaces