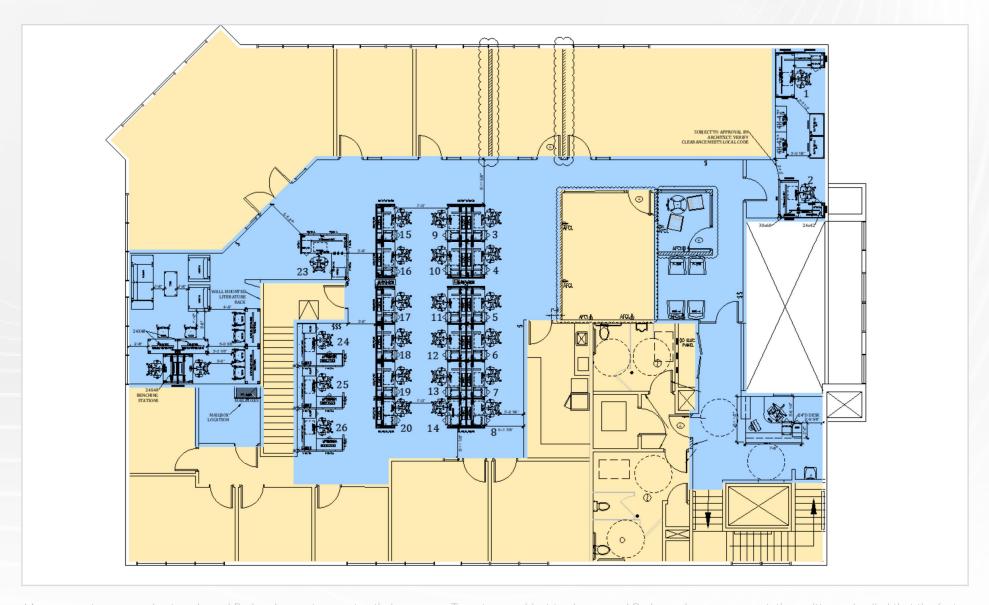

### **FLOOR PLAN**

1045 W. Huntington Drive #2, Arcadia, CA 91007

Measurement are approximate only, and Broker does not guarantee their accuracy. Ienants are subject to change, and Broker makes no representation written or implied that the feature tenants will be occupying the space throughout the duration of the Lessee's tenancy. Lessee is to conduct their own due diligence before signing any formal agreements.