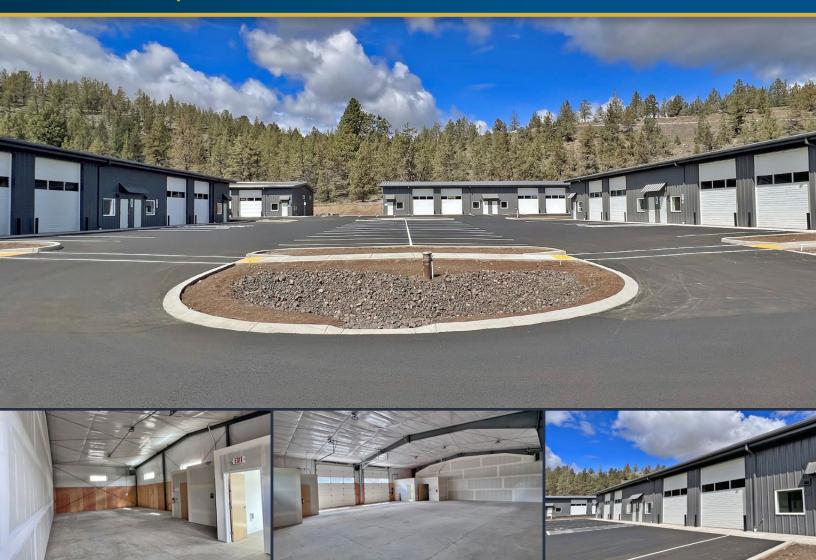

#### **PROPERTY DETAILS**

**Suite 112:** 1,650 SF **Building 5:** 6,600 SF

(Sublease through May 31, 2028)

**Lease Rate:** \$1.18/SF/Mo. NNN

CAMs:Est. at \$0.26/\$F/Mo.Bldg. Size:6,600 - 26,400 \$FParking:56 onsite spaces

#### **HIGHLIGHTS**

- Brand new construction located in Tumalo
- 14' roll up doors
- Office and restroom in each unit
- 18' peak ceiling height
- Excellent access to Hwy 20
- Zoned Tumalo Industrial District (TUI)