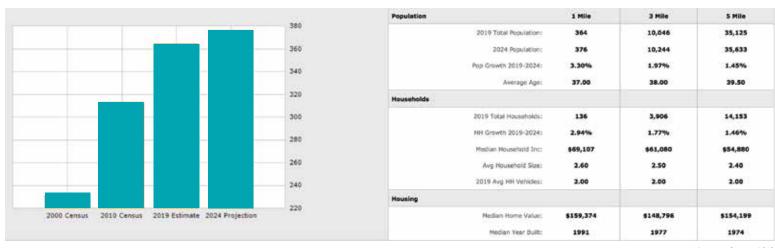

uitability of the property for your needs. Property owners may modify or withdraw listings for sale at any time without notice.



# 12544 30th Avenue Investment Overview

### INVESTMENT OVERVIEW

This large, level parcel of land is zoned industrial and ready for immediate development with two points of egress on Commercial and 30th avenue and quick access/exposure to U.S. 53 and highway 29 nearby. All utilities at street. Close to major retail center with Walmart, Farm and Fleet, restaurants, retail. Would make ideal medical center, multi-family housing, major office, large retailer or strip mall development. Owners willing to subdivide. Includes two existing residences.



## 12544 30th Avenue Financial Summary

## FINANCIAL SUMMARY

**Price:** \$2,299,999

### **DEMOGRAPHIC OVERVIEW**



\*Source: Costar 2019





# 12544 30th Avenue Aerial Map





## 12544 30th Avenue Site Plan



PIN: 22809-2443-02510000

Computer Number: 128-1389

Owner Name:

Owner Address:

Owner Address: CHIPPEWA FALLS WI, 54729

Physical Address: 12544 30TH AVE CHIPPEWA FALLS 54729

GIS Acres: 14.1 Deed Acres: 14.3

School Code: 1092

Description: SW SE THE W 1/2 EX US HWY 53 R/W & EX BEG 325' E OF SW COR; N 266', E 150', S 266', W 150' TO POB. & EX BEG

OF SW COR; N 266', E 150', S 266', W 150' TO POB. & EX BEG 390.17' N OF SW COR; N 452.83', E 33', S 452.83', W 33' TO POB

ADDED TO SE SW - SEE COMP #1373 EX 2.31 A. TO DOT IN #615112 & EX

Scale = 1":247' Printed 03/21/201

Disclaimer: This map is a compilation of records as they appear in the Chippewa County Offices affecting the area shown and