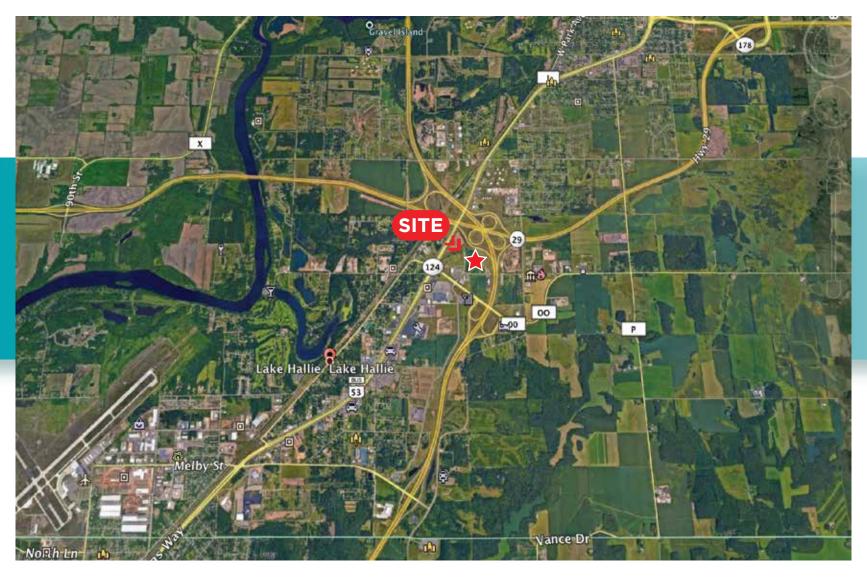

y modify or withdraw listings for sale at any time without notice.



# 12544 30th Avenue Investment Overview

### INVESTMENT OVERVIEW

This large, level parcel of land is zoned industrial and ready for immediate development with two points of egress on Commercial and 30th avenue and quick access/exposure to U.S. 53 and highway 29 nearby. All utilities at street. Close to major retail center with Walmart, Farm and Fleet, restaurants, retail. Would make ideal medical center, multi-family housing, major office, large retailer or strip mall development. Owners willing to subdivide. Includes two existing residences.



## 12544 30th Avenue Financial Summary

## FINANCIAL SUMMARY

**Price:** \$2,299,999

### **DEMOGRAPHIC OVERVIEW**



\*Source: Costar 2019





# 12544 30th Avenue Aerial Map





## 12544 30th Avenue Site Plan



PIN: 22809-2443-02510000

Computer Number: 128-1389

Owner Name:

Owner Address:

Owner Address: CHIPPEWA FALLS WI, 54729

Physical Address: 12544 30TH AVE CHIPPEWA FALLS 54729

GIS Acres: 14.1 Deed Acres: 14.3

School Code: 1092

Description: SW SE THE W 1/2 EX US HWY 53 R/W & EX BEG 325' E OF SW COR; N 266', E 150', S 266', W 150' TO POB. & EX BEG

OF SW COR; N 266', E 150', S 266', W 150' TO POB. & EX BEG 390.17' N OF SW COR; N 452.83', E 33', S 452.83', W 33' TO POB

ADDED TO SE SW - SEE COMP #1373 EX 2.31 A. TO DOT IN #615112 & EX

Scale = 1":247' Printed 03/21/201

Disclaimer: This map is a compilation of records as they appear in the Chippewa County Offices affecting the area shown and is to be used only for reference purposes.



## 12544 30th