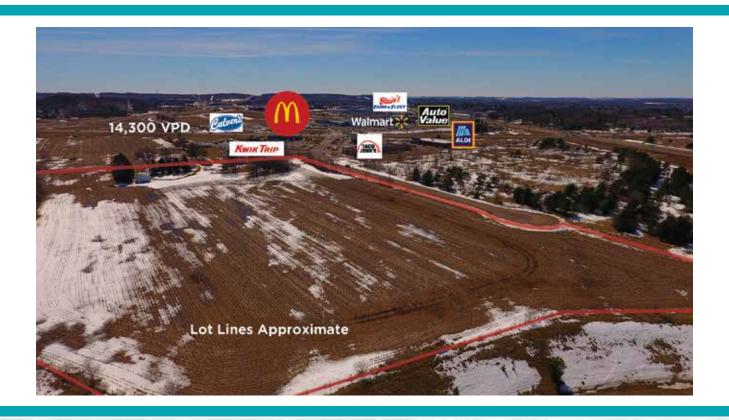

### INVESTMENT OVERVIEW

This large, level parcel of land is zoned industrial and ready for immediate development with two points of egress on Commercial and 30th avenue and quick access/exposure to U.S. 53 and highway 29 nearby. All utilities at street. Close to major retail center with Walmart, Farm and Fleet, restaurants, retail. Would make ideal medical center, multi-family housing, major office, large retailer or strip mall development. Owners willing to subdivide. Includes two existing residences.