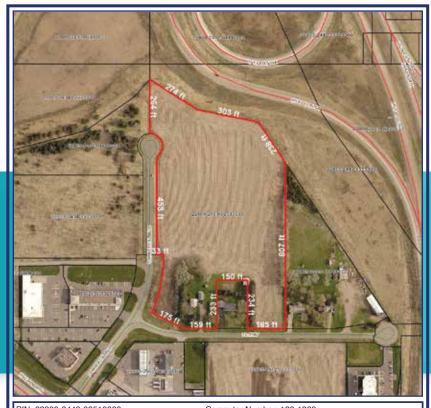

## 12544 30th Avenue Site Plan

PIN: 22809-2443-02510000

Computer Number: 128-1389

Owner Name:

Owner Address:

Owner Address: CHIPPEWA FALLS WI, 54729

Physical Address: 12544 30TH AVE CHIPPEWA FALLS 54729

GIS Acres: 14.1 Deed Acres: 14.3

School Code: 1092

Description: SW SE THE W 1/2 EX US HWY 53 R/W & EX BEG 325' E OF SW COR; N 266', E 150', S 266', W 150' TO POB. & EX BEG

OF SW COR; N 266', E 150', S 266', W 150' TO POB. & EX BEG 390.17' N OF SW COR; N 452.83', E 33', S 452.83', W 33' TO POB

ADDED TO SE SW - SEE COMP #1373 EX 2.31 A. TO DOT IN #615112 & EX

Scale = 1":247' Printed 03/21/201

Disclaimer: This map is a compilation of records as they appear in the Chippewa County Offices affecting the area shown and is to be used only for reference purposes.