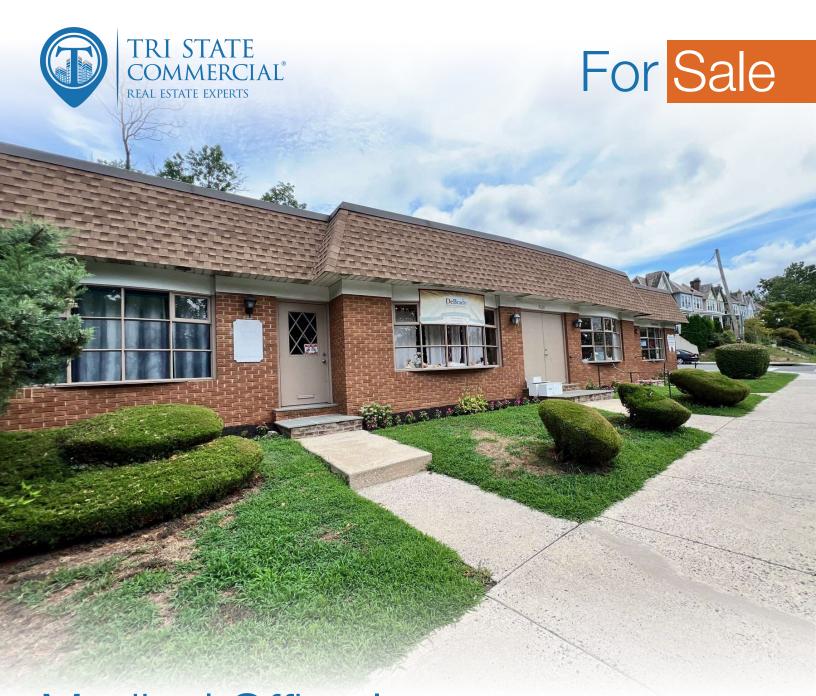

# Medical Office Investment Opportunity

4,400 SF • 3 Units

7601 Germantown Ave • Philadelphia • PA

Call: 215-300-9688

Steve Jeffries
215.300.9688
steve.j@tristatecr.com

Nathan Rhodes
215.300.9688
nathan.r@tristatecr.com

#### Main Highlights

- 4,400 SF multi-tenant medical office building
- Located in Mt. Airy steps from Chestnut Hill
- Total Commercial Units: 3
- Occupancy Rate: 75%
- Value add investment opportunity
- Off street parking
- Long standing medical tenants with limited landlord responsibilities
- ▶ 1,100 SF vacancy
- Ideal for owner/operators and investors
- Traffic Count: 8,500 ADT