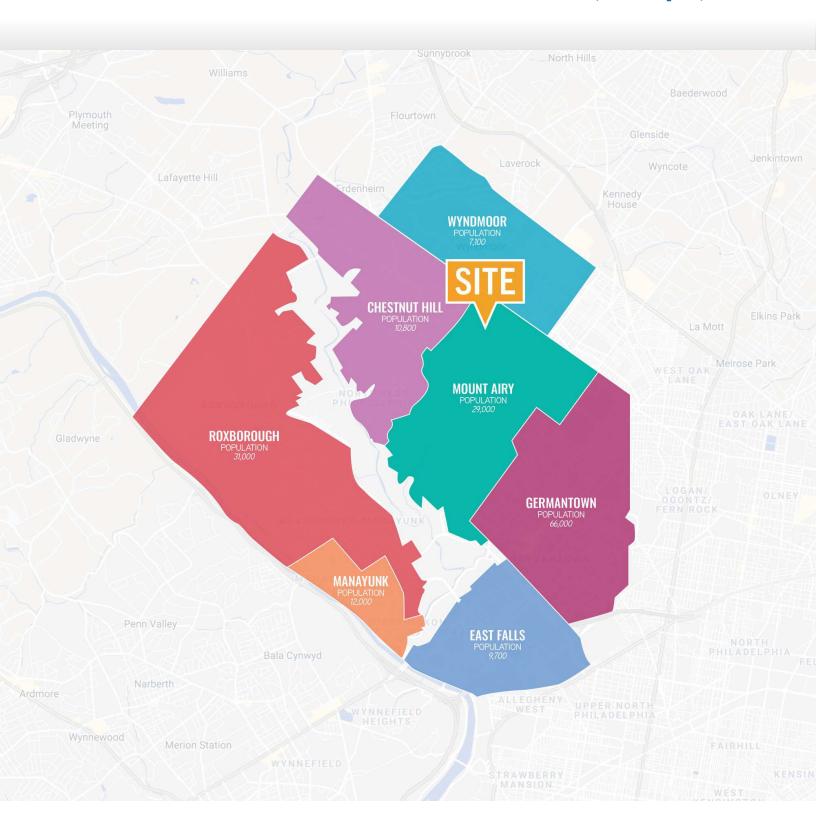

#### Neighborhood Map

7601 Germantown Ave, Philadelphia, PA 19119

FOR SALE • 3 Units • 4,400 SF • Medical Office

Call: 215-300-9688

Steve Jeffries
215.300.9688
steve.j@tristatecr.com

Nathan Rhodes
215.300.9688
nathan.r@tristatecr.com

#### **Location Overview**

Modern multi-tenant medical office building located in Mt. Airy just steps from Chestnut Hill and Wyndmoor. Located on the corner of Germantown Avenue and Roumfort Road, the property is surrounded by public transportation including Mt.Airy SEPTA Regional Rail station and close to I-76, Lincoln Drive & Wayne Avenue.