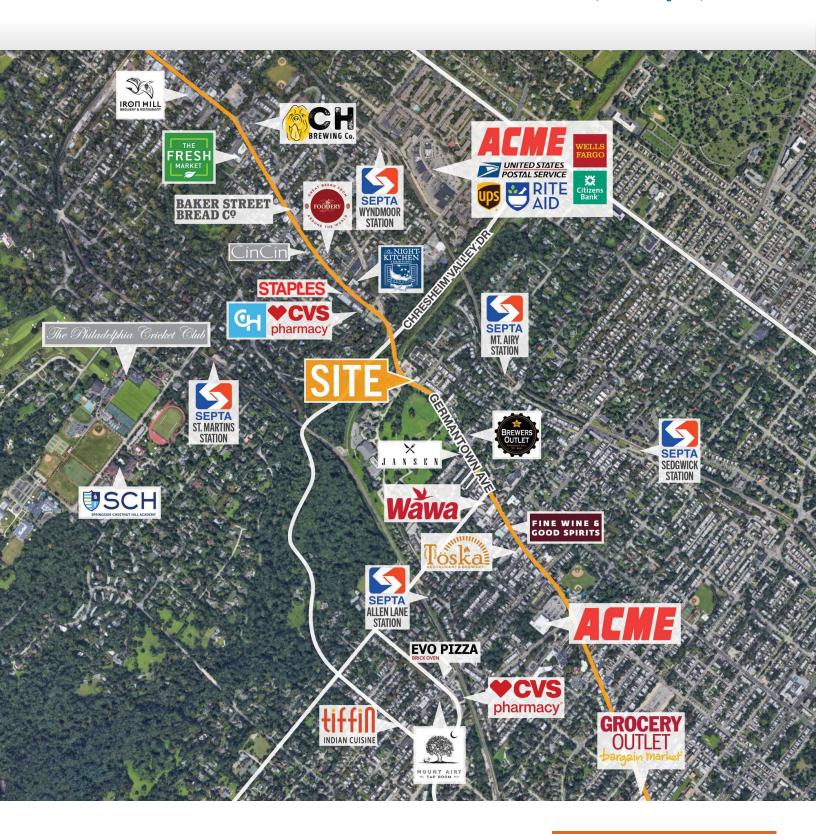

#### Retail Aerial

7601 Germantown Ave, Philadelphia, PA 19119

FOR SALE • 3 Units • 4,400 SF • Medical Office

Call: 215-300-9688

Steve Jeffries
215.300.9688
steve.j@tristatecr.com

Nathan Rhodes
215.300.9688
nathan.r@tristatecr.com

Nearby tenants include CVS, Wawa, Acme, Staples, Brewers Outlet, The Night Kitchen Bakery, Jansen, CinCin, Fine Wine & Good Spirits, Chestnut Hill Flower & Garden, Baker Street Bread Co. and much more!