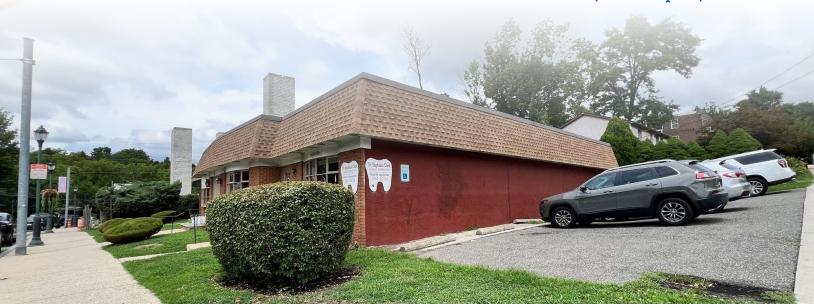

#### **Location Overview**

Modern multi-tenant medical office building located in Mt. Airy just steps from Chestnut Hill and Wyndmoor. Located on the corner of Germantown Avenue and Roumfort Road, the property is surrounded by public transportation including Mt.Airy SEPTA Regional Rail station and close to I-76, Lincoln Drive & Wayne Avenue.

#### Main Highlights

- 4,400 SF multi-tenant medical office building
- Located in Mt. Airy steps from Chestnut Hill
- Total Commercial Units: 3
- Occupancy Rate: 75%
- Value add investment opportunity
- Off street parking
- Long standing medical tenants with limited landlord responsibilities
- ▶ 1,100 SF vacancy
- Ideal for owner/operators and investors
- Traffic Count: 8,500 ADT